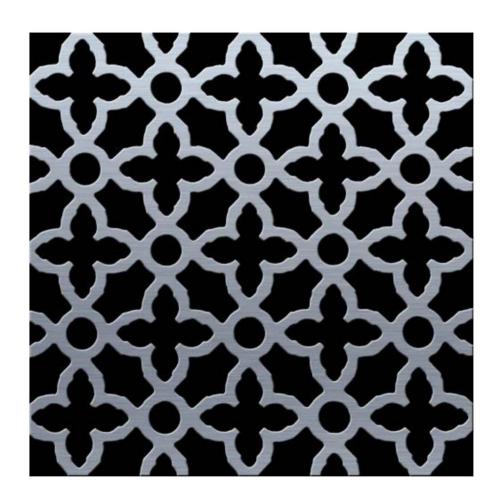

Gate is custom fabrication. The attached image is a similar gate but it is 5' height and gray. The proposed gate is 8' height and black. The metal fabric is similar to what is proposed; however, the proposed fabric has a different pattern that is in keeping with the architecture. Metal panel pattern attached for reference as well.