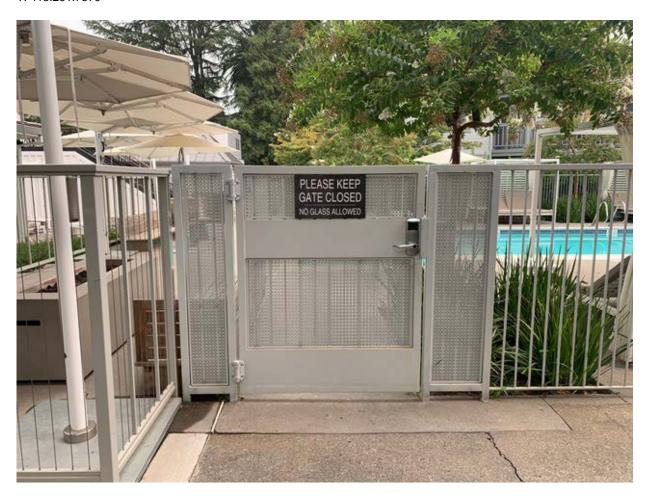

Gate is custom fabrication. The attached image is a similar gate but it is 5' height and gray. The proposed gate is 8' height and black. The metal fabric is similar to what is proposed; however, the proposed fabric has a different pattern that is in keeping with the architecture. Metal panel pattern attached for reference as well.