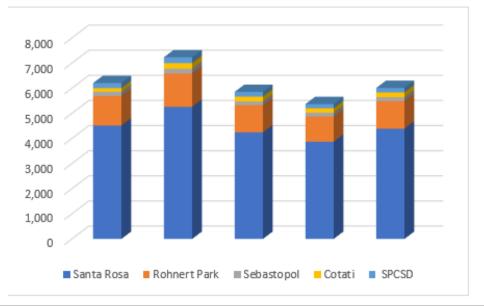

# Annual Flow In Million Gallons

| Actual Annual |          |          |          |          |          | 2021/22    |
|---------------|----------|----------|----------|----------|----------|------------|
| Flows         | 2017/18  | 2018/19  | 2019/20  | 2020/21  | 2021/22  | Percentage |
| Santa Rosa    | 4,512.33 | 5,259.45 | 4,240.24 | 3,867.02 | 4,388.95 | 73.04%     |
| Rohnert Park  | 1,173.63 | 1,327.10 | 1,083.91 | 1,006.29 | 1,095.25 | 18.23%     |
| Sebastopol    | 169.85   | 187.91   | 147.05   | 151.42   | 158.75   | 2.64%      |
| Cotati        | 147.77   | 225.04   | 196.87   | 177.04   | 190.73   | 3.17%      |
| SPCSD         | 200.61   | 230.58   | 183.63   | 166.31   | 175.00   | 2.91%      |
|               | 6,204.19 | 7,230.08 | 5,851.70 | 5,368.08 | 6,008.68 |            |