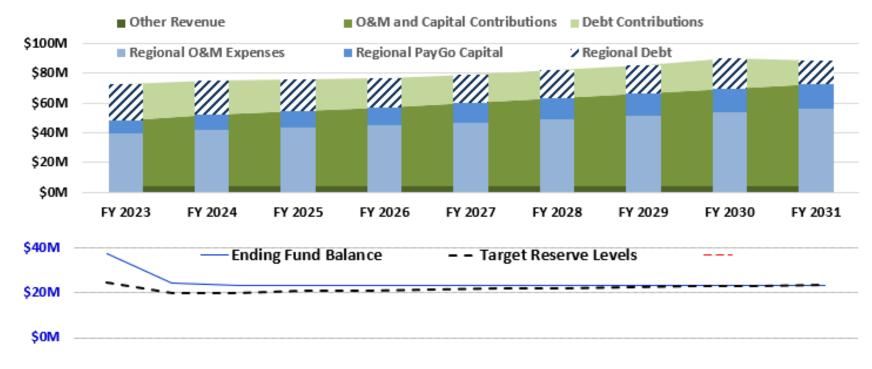

# Regional Financial Model

|                                                |           | Forecast     |
|------------------------------------------------|-----------|--------------|--------------|--------------|--------------|--------------|--------------|--------------|--------------|
|                                                |           | FY 2024      | FY 2025      | FY 2026      | FY 2027      | FY 2028      | FY 2029      | FY 2030      | FY 2031      |
|                                                |           | 2.90%        | 1.97%        | 0.45%        | 4.13%        | 4.09%        | 4.09%        | 5.15%        | -1.88%       |
| Charges to User Agencies for O&M and Capital I | Program   |              |              |              |              |              |              |              |              |
| Cotati                                         |           | \$1,570,000  | \$1,661,000  | \$1,745,000  | \$1,842,000  | \$1,942,000  | \$2,045,000  | \$2,153,000  | \$2,265,000  |
| Rohnert Park                                   |           | \$8,908,000  | \$9,441,000  | \$9,934,000  | \$10,496,000 | \$11,076,000 | \$11,676,000 | \$12,298,000 | \$12,945,000 |
| Santa Rosa                                     |           | \$34,267,000 | \$36,288,000 | \$38,157,000 | \$40,296,000 | \$42,505,000 | \$44,792,000 | \$47,165,000 | \$49,635,000 |
| Sebastapol                                     |           | \$1,264,000  | \$1,342,000  | \$1,414,000  | \$1,496,000  | \$1,580,000  | \$1,668,000  | \$1,758,000  | \$1,851,000  |
| SPCWD                                          |           | \$1,496,000  | \$1,585,000  | \$1,668,000  | \$1,763,000  | \$1,860,000  | \$1,961,000  | \$2,065,000  | \$2,174,000  |
|                                                | Sub-Total | \$47,505,000 | \$50,317,000 | \$52,918,000 | \$55,893,000 | \$58,963,000 | \$62,142,000 | \$65,439,000 | \$68,870,000 |
| Charges to User Agencies for Existing Debt     |           |              |              |              |              |              |              |              |              |
| Cotati Subreg                                  |           | \$804,000    | \$750,000    | \$671,000    | \$672,000    | \$672,000    | \$673,000    | \$691,000    | \$518,000    |
| Rohnert Park SubReg                            |           | \$3,932,000  | \$3,738,000  | \$3,330,000  | \$3,332,000  | \$3,333,000  | \$3,336,000  | \$3,502,000  | \$2,659,000  |
| Santa Rosa SubReg                              |           | \$16,746,000 | \$15,609,000 | \$13,992,000 | \$13,999,000 | \$14,006,000 | \$14,024,000 | \$14,574,000 | \$10,919,000 |
| Sebastopol SubReg                              |           | \$862,000    | \$836,000    | \$730,000    | \$730,000    | \$730,000    | \$731,000    | \$829,000    | \$626,000    |
| South Park SubReg                              |           | \$652,000    | \$641,000    | \$573,000    | \$574,000    | \$574,000    | \$575,000    | \$646,000    | \$476,000    |
|                                                | Sub-Total | \$22,996,000 | \$21,574,000 | \$19,296,000 | \$19,307,000 | \$19,315,000 | \$19,339,000 | \$20,242,000 | \$15,198,000 |

## Regional Reserve Projections