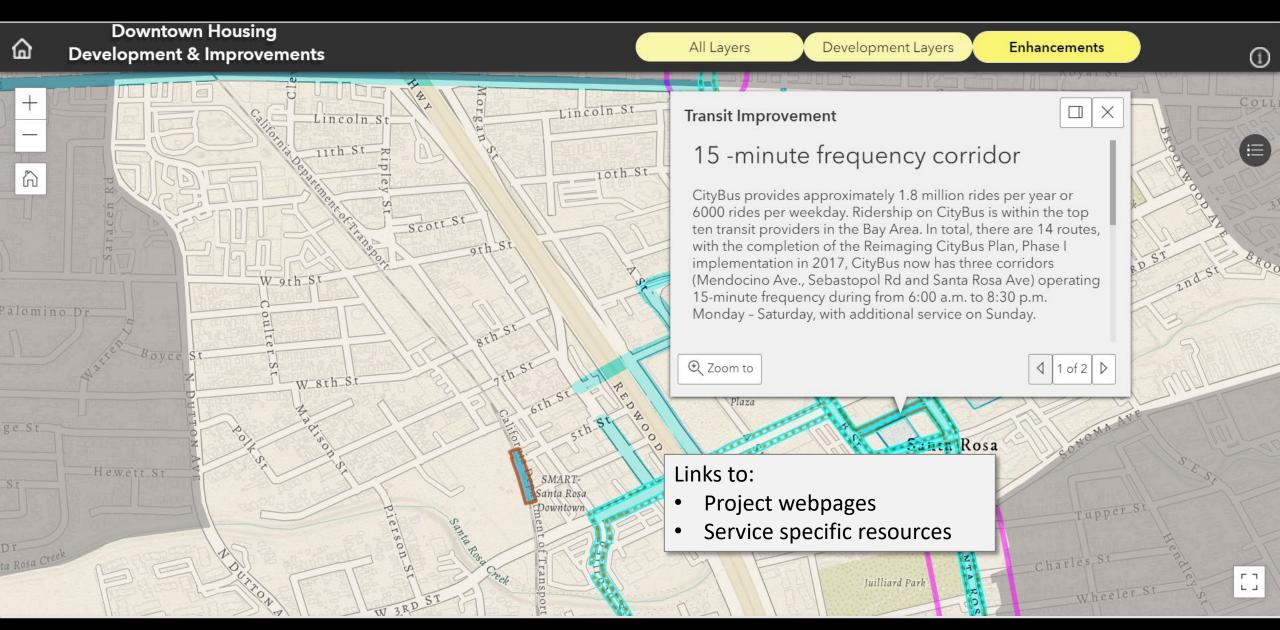

# Downtown Development Map Portal and Housing Dashboards

August 23, 2022 Staff Briefing

Deputy Director Gabe Osburn
PLANNING AND ECONOMIC DEVELOPMENT DEPARTMENT



## Housing Dashboard











Downtown Development Map Portal

















### **Downtown Housing**

#### **Development By The Numbers**

**Housing Units in the Building Permit Process** 

Applied

683

Since 2016

In Construction

228

**Current Year** 

**Finaled** 

Since 2016

# Housing Dashboard and Downtown Development Map Portal Available at:

### srcity.org/ped

Gabe Osburn
Deputy Director of Development Services

gosburn@srcity.org

(707) 543-3853