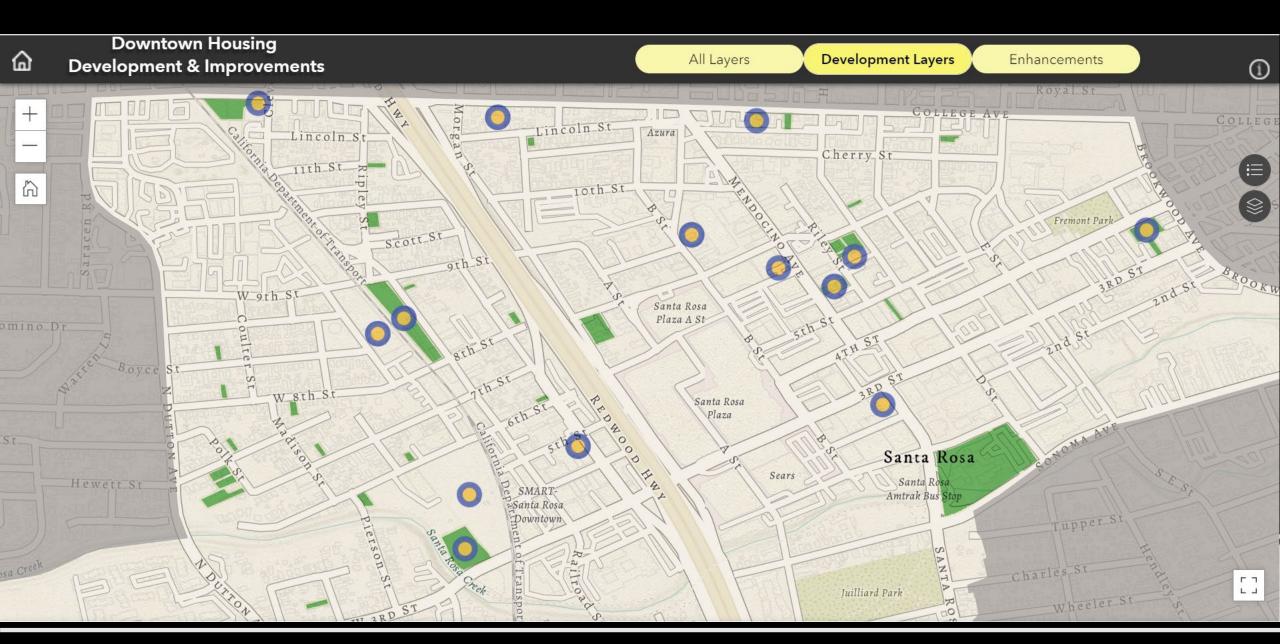

## Housing Dashboard

Downtown Development Map Portal

# Housing Dashboard and Downtown Development Map Portal Available at: