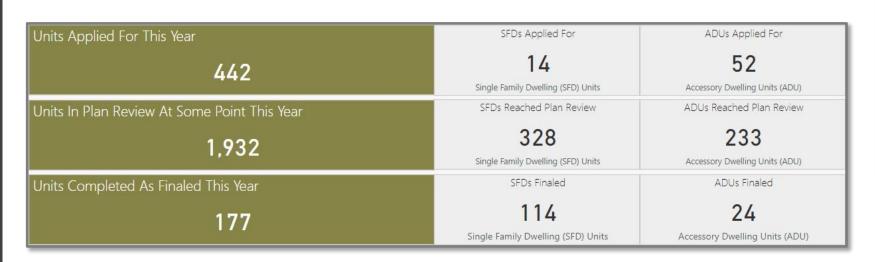

#### **Development By The Numbers**

**Housing Units in the Building Permit Process** 

Applied

683

Since 2016

In Construction

228

**Current Year** 

**Finaled** 

Since 2016