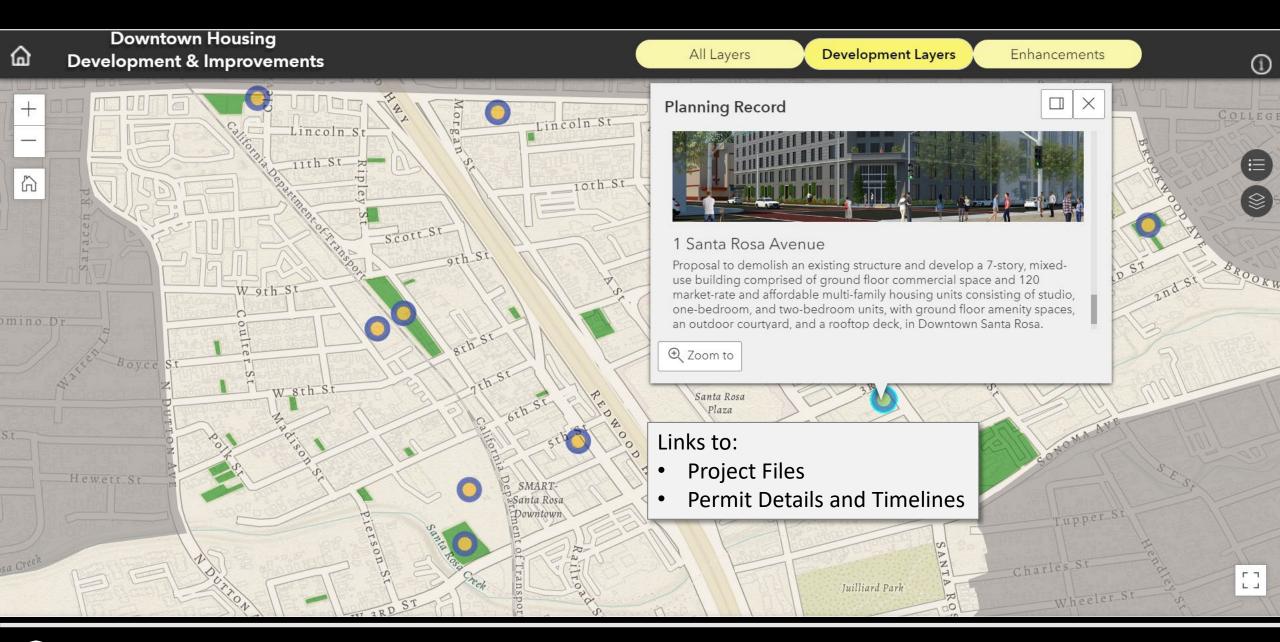

## Housing Dashboard

Downtown Development Map Portal

# Housing Dashboard and Downtown Development Map Portal Available at: