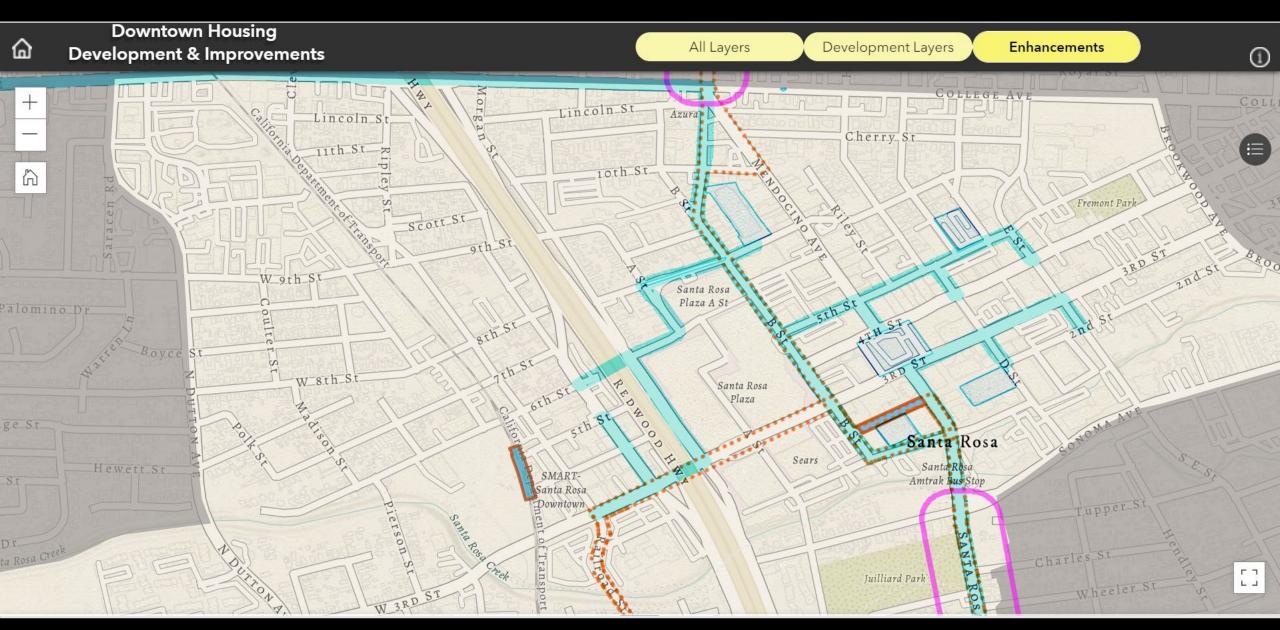

## Housing Dashboard

Downtown Development Map Portal

# Housing Dashboard and Downtown Development Map Portal Available at: