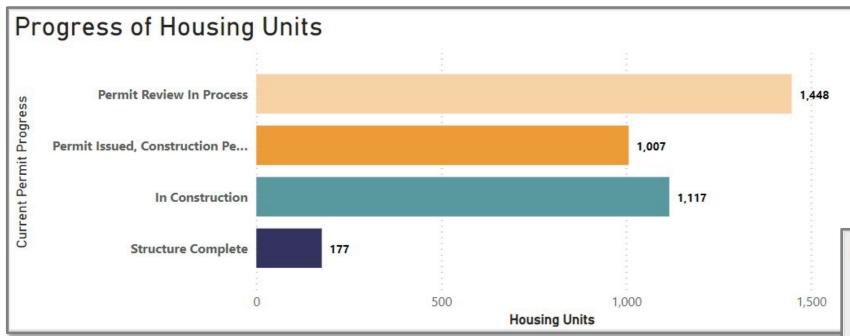

#### **Development By The Numbers**

**Housing Units in the Building Permit Process** 

Applied

683

Since 2016

In Construction

228

**Current Year** 

**Finaled** 

Since 2016