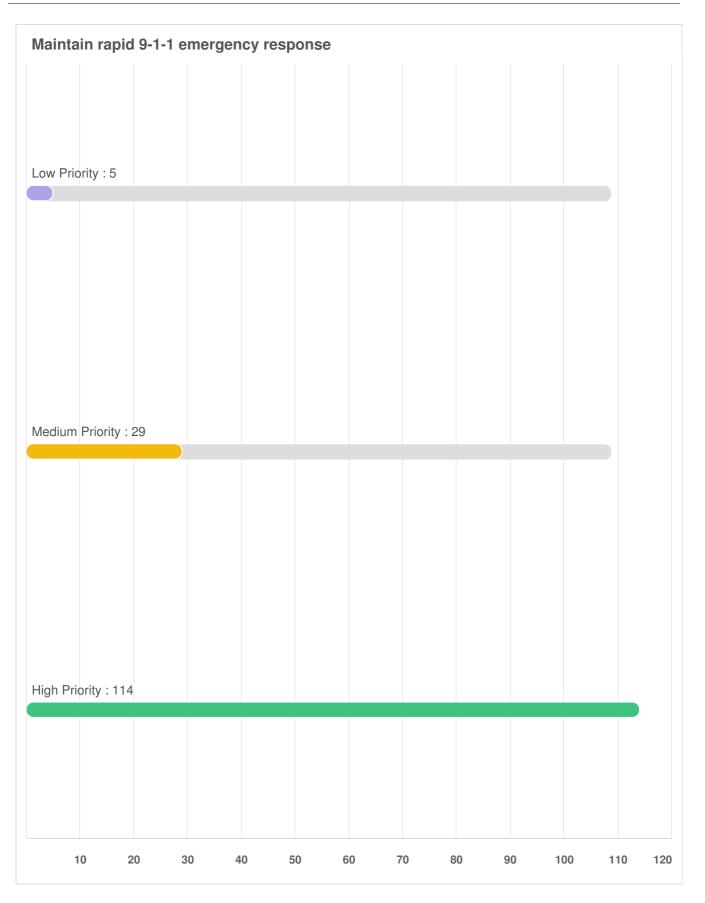

public safety services (Police and Fire Programs) in Santa Rosa on a scale from 1 to 5 (where 1 is no need and 5 is much need)?



Optional question (147 response(s), 1 skipped) Question type: Dropdown Question



Q3 How would you rate the job that Santa Rosa is doing in providing violence prevention programs on a scale from 1 to 5 (where 1 is poor and 5 is excellent)?





Q4 How would you rate the need for additional funding for violence prevention programs in Santa Rosa on a scale from 1 to 5 (where 1 is no need and 5 is much need)?



Optional question (146 response(s), 2 skipped) Question type: Dropdown Question





Optional question (148 response(s), 0 skipped) Question type: Likert Question



### Q5 Please rate the importance of the following public safety priorities: