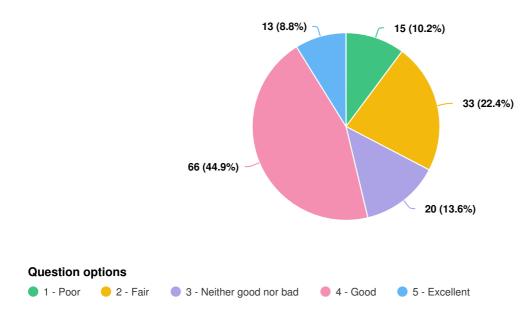

# Q1 How would you rate the job that Santa Rosa is doing in providing public safety services (Police and Fire Programs) on a sca...

Optional question (147 response(s), 1 skipped) Question type: Dropdown Question