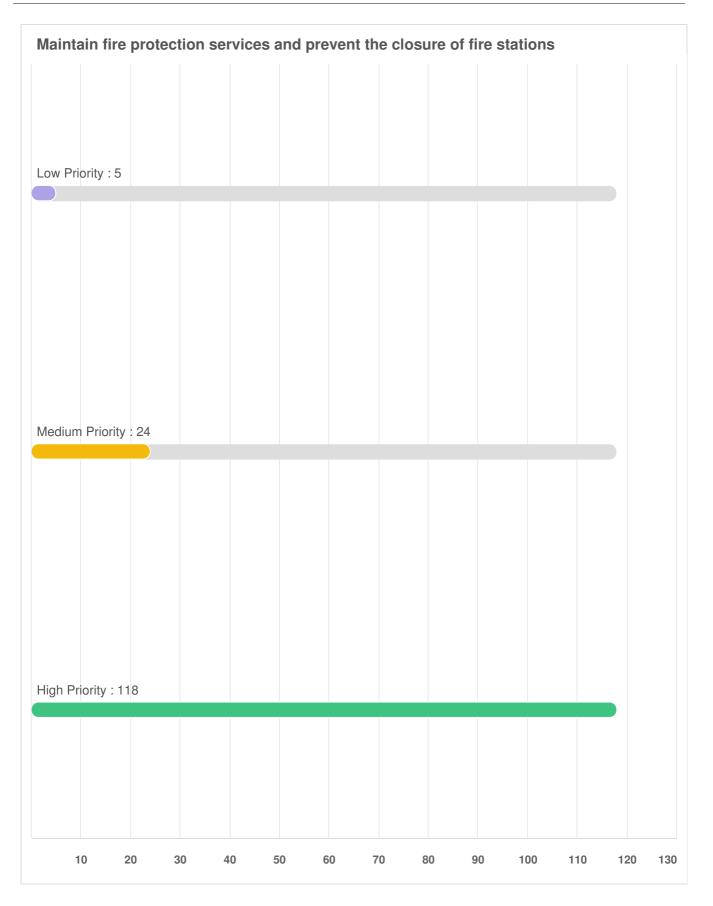

for public safety services (Police and Fire Programs) in Santa Rosa on a scale from 1 to 5 (where 1 is no need and 5 is much need)?



Optional question (147 response(s), 1 skipped) Question type: Dropdown Question



Q3 How would you rate the job that Santa Rosa is doing in providing violence prevention programs on a scale from 1 to 5 (where 1 is poor and 5 is excellent)?





Q4 How would you rate the need for additional funding for violence prevention programs in Santa Rosa on a scale from 1 to 5 (where 1 is no need and 5 is much need)?



Optional question (146 response(s), 2 skipped) Question type: Dropdown Question





Optional question (148 response(s), 0 skipped) Question type: Likert Question



### Q5 Please rate the importance of the following public safety priorities: