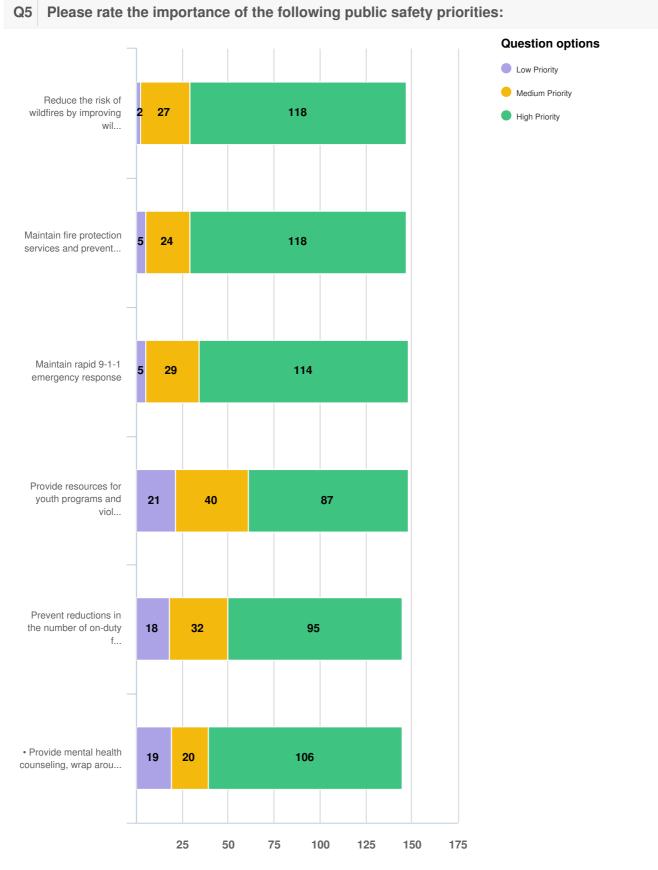

Fire Programs) on a sca...



Optional question (147 response(s), 1 skipped) Question type: Dropdown Question



Q2 How would you rate the need for additional funding for public safety services (Police and Fire Programs) in Santa Rosa on a scale from 1 to 5 (where 1 is no need and 5 is much need)?



Optional question (147 response(s), 1 skipped) Question type: Dropdown Question



Q3 How would you rate the job that Santa Rosa is doing in providing violence prevention programs on a scale from 1 to 5 (where 1 is poor and 5 is excellent)?





Q4 How would you rate the need for additional funding for violence prevention programs in Santa Rosa on a scale from 1 to 5 (where 1 is no need and 5 is much need)?



Optional question (146 response(s), 2 skipped) Question type: Dropdown Question





Optional question (148 response(s), 0 skipped) Question type: Likert Question



### Q5 Please rate the importance of the following public safety priorities: