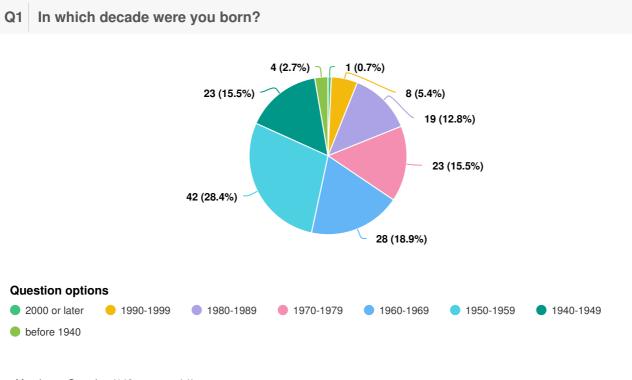

### **REGISTRATION QUESTIONS**

Mandatory Question (148 response(s)) Question type: Dropdown Question