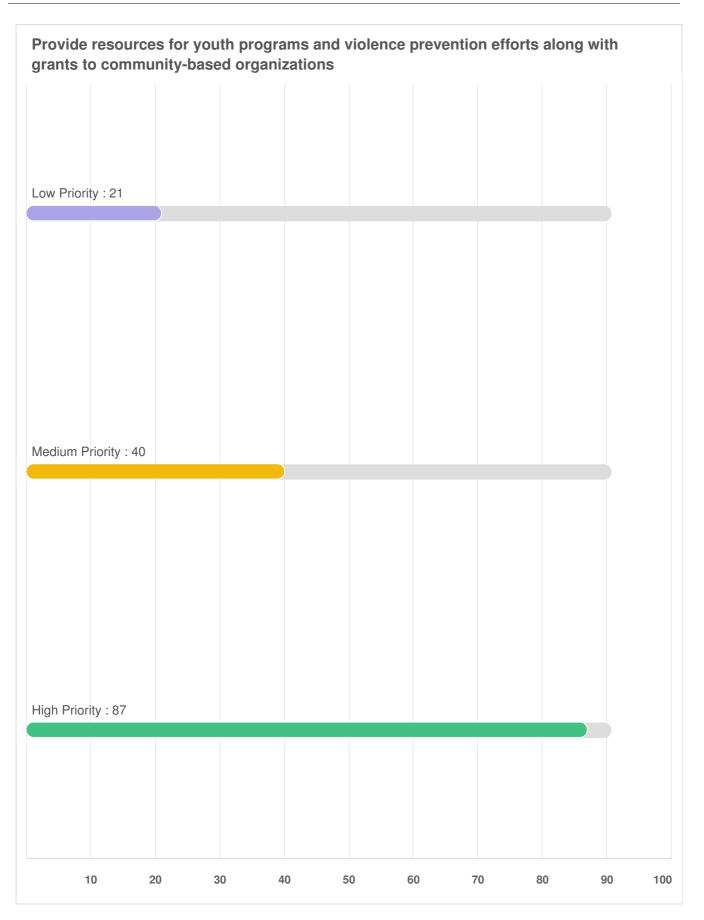

lic safety services (Police and Fire Programs) in Santa Rosa on a scale from 1 to 5 (where 1 is no need and 5 is much need)?



Optional question (147 response(s), 1 skipped) Question type: Dropdown Question



Q3 How would you rate the job that Santa Rosa is doing in providing violence prevention programs on a scale from 1 to 5 (where 1 is poor and 5 is excellent)?





Q4 How would you rate the need for additional funding for violence prevention programs in Santa Rosa on a scale from 1 to 5 (where 1 is no need and 5 is much need)?



Optional question (146 response(s), 2 skipped) Question type: Dropdown Question





Optional question (148 response(s), 0 skipped) Question type: Likert Question



### Q5 Please rate the importance of the following public safety priorities: