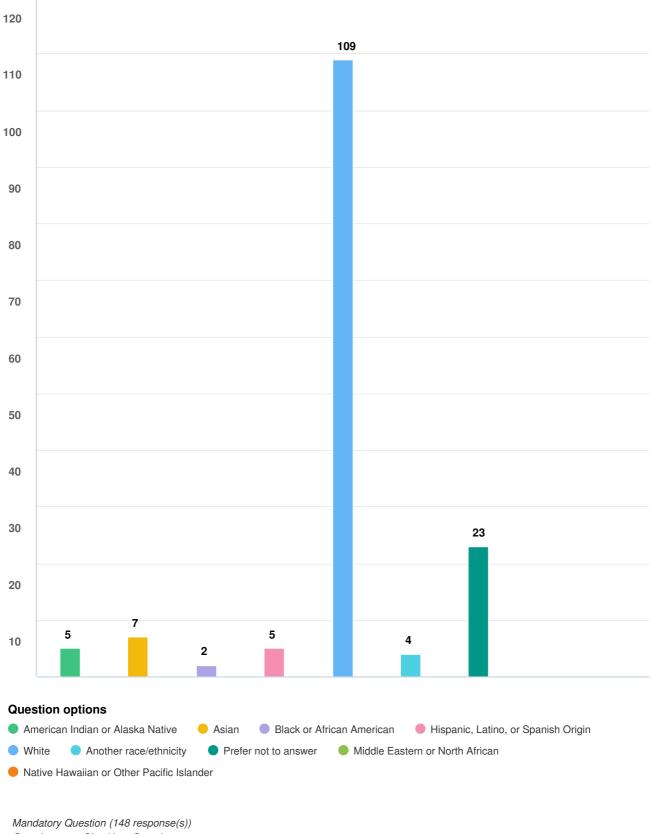

# Public Safety and Violence Prevention Funding Survey

SURVEY RESPONSE REPORT 03 June 2021 - 29 June 2022

PROJECT NAME: Public Safety and Violence Prevention Funding Measure (Measure O)





### **REGISTRATION QUESTIONS**



Mandatory Question (148 response(s)) Question type: Dropdown Question



#### Q2 What is your gender?





#### Q3 What is your race or ethnicity?



Question type: Checkbox Question









# SURVEY QUESTIONS



# Q1 How would you rate the job that Santa Rosa is doing in providing public safety services (Police and Fire Programs) on a sca...



Optional question (147 response(s), 1 skipped) Question type: Dropdown Question



Q2 How would you rate the need for additional funding for public safety services (Police and Fire Programs) in Santa Rosa on a scale from 1 to 5 (where 1 is no need and 5 is much need)?



Optional question (147 response(s), 1 skipped) Question type: Dropdown Question



Q3 How would you rate the job that Santa Rosa is doing in providing violence prevention programs on a scale from 1 to 5 (where 1 is poor and 5 is excellent)?





Q4 How would you rate the need for additional funding for violence prevention pro