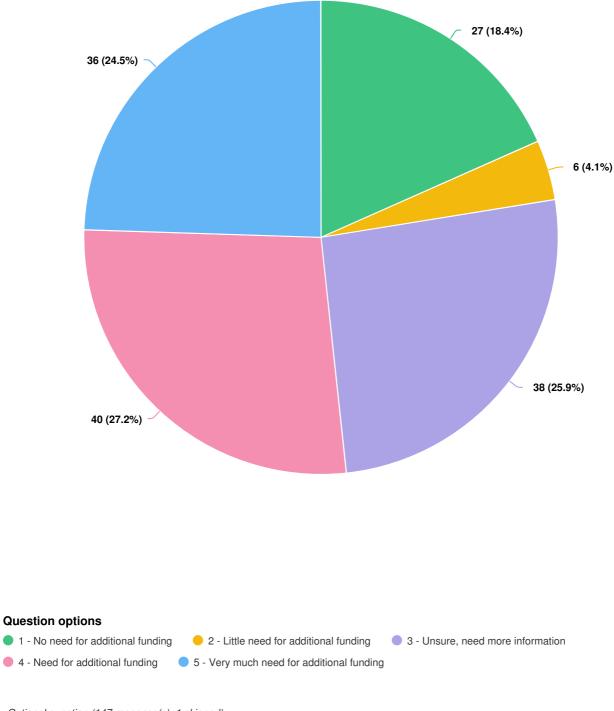

Q2 How would you rate the need for additional funding for public safety services (Police and Fire Programs) in Santa Rosa on a scale from 1 to 5 (where 1 is no need and 5 is much need)?

Optional question (147 response(s), 1 skipped) Question type: Dropdown Question