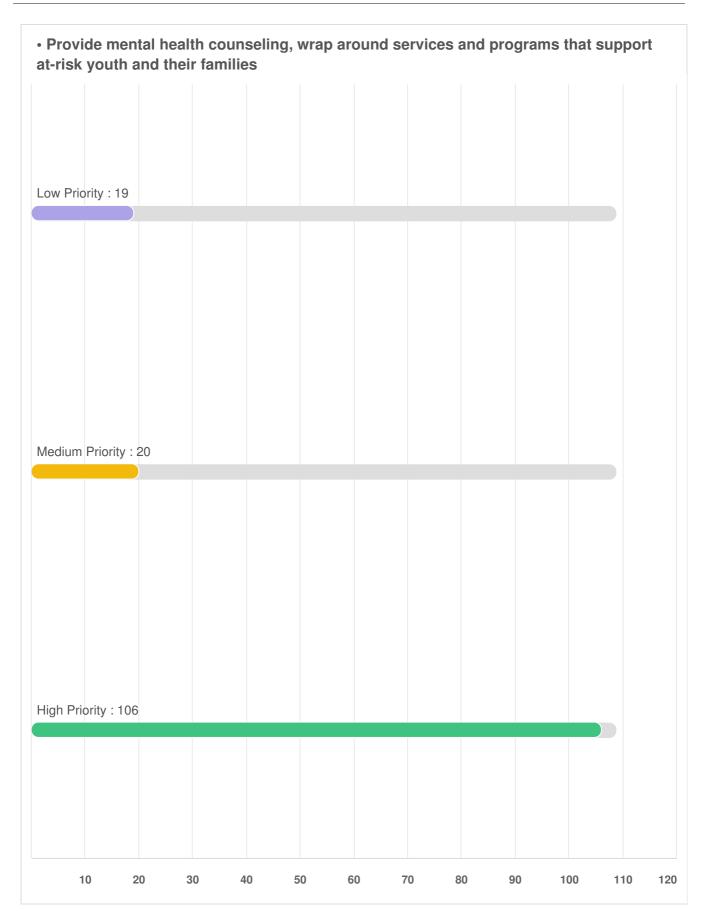

ty services (Police and Fire Programs) in Santa Rosa on a scale from 1 to 5 (where 1 is no need and 5 is much need)?



Optional question (147 response(s), 1 skipped) Question type: Dropdown Question



Q3 How would you rate the job that Santa Rosa is doing in providing violence prevention programs on a scale from 1 to 5 (where 1 is poor and 5 is excellent)?





Q4 How would you rate the need for additional funding for violence prevention programs in Santa Rosa on a scale from 1 to 5 (where 1 is no need and 5 is much need)?



Optional question (146 response(s), 2 skipped) Question type: Dropdown Question





Optional question (148 response(s), 0 skipped) Question type: Likert Question



### Q5 Please rate the importance of the following public safety priorities: