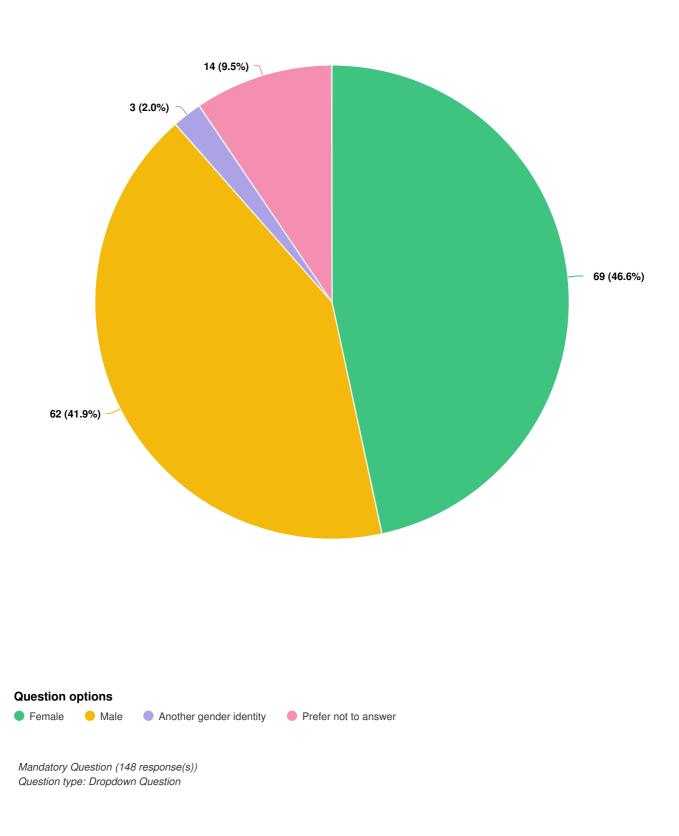

# Public Safety and Violence Prevention Funding Survey

SURVEY RESPONSE REPORT 03 June 2021 - 29 June 2022

PROJECT NAME: Public Safety and Violence Prevention Funding Measure (Measure O)





### **REGISTRATION QUESTIONS**



Mandatory Question (148 response(s)) Question type: Dropdown Question



#### Q2 What is your gender?





#### Q3 What is your race or ethnicity?



Question type: Checkbox Question









# SURVEY QUESTIONS



# Q1 How would you rate the job that Santa Rosa is doing in providing public safety services (Police and Fire Programs) on a sca...



Optional question (147 response(s), 1 skipped) Question type: Dropdown Question



Q2 How would you rate the need for additional funding for public safety services (Police and Fire Programs) in Santa Rosa on a scale from 1 to 5 (where 1 is no need and 5 is much need)?



Optional question (147 response(s), 1 skipped) Question type: Dropdown Question



Q3 How would you rate the job that Santa Rosa is doing in providing violence prevention programs on a scale from 1 to 5 (where 1 is poor and 5 is excellent)?





Q4 How would you rate the need for a