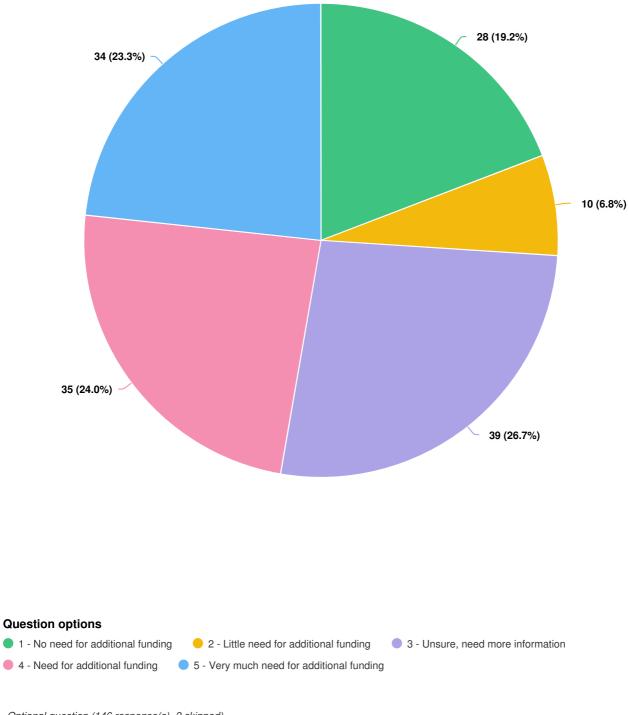

Q2 How would you rate the need for additional funding for public safety services (Police and Fire Programs) in Santa Rosa on a scale from 1 to 5 (where 1 is no need and 5 is much need)?

Optional question (147 response(s), 1 skipped) Question type: Dropdown Question