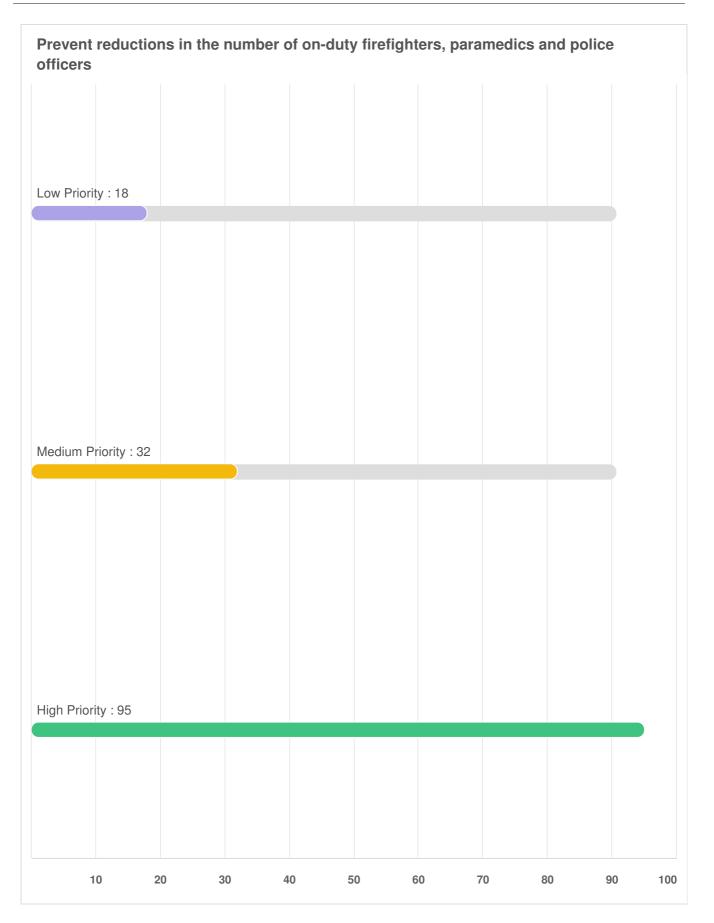

safety services (Police and Fire Programs) in Santa Rosa on a scale from 1 to 5 (where 1 is no need and 5 is much need)?



Optional question (147 response(s), 1 skipped) Question type: Dropdown Question



Q3 How would you rate the job that Santa Rosa is doing in providing violence prevention programs on a scale from 1 to 5 (where 1 is poor and 5 is excellent)?





Q4 How would you rate the need for additional funding for violence prevention programs in Santa Rosa on a scale from 1 to 5 (where 1 is no need and 5 is much need)?



Optional question (146 response(s), 2 skipped) Question type: Dropdown Question





Optional question (148 response(s), 0 skipped) Question type: Likert Question



### Q5 Please rate the importance of the following public safety priorities: