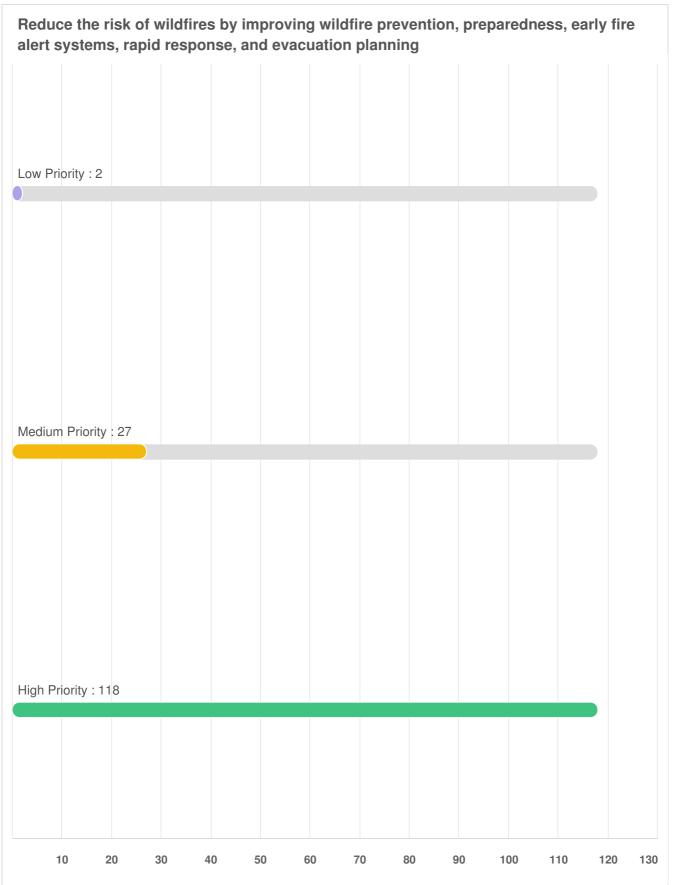

unding for public safety services (Police and Fire Programs) in Santa Rosa on a scale from 1 to 5 (where 1 is no need and 5 is much need)?



Optional question (147 response(s), 1 skipped) Question type: Dropdown Question



Q3 How would you rate the job that Santa Rosa is doing in providing violence prevention programs on a scale from 1 to 5 (where 1 is poor and 5 is excellent)?





Q4 How would you rate the need for additional funding for violence prevention programs in Santa Rosa on a scale from 1 to 5 (where 1 is no need and 5 is much need)?



Optional question (146 response(s), 2 skipped) Question type: Dropdown Question





Optional question (148 response(s), 0 skipped) Question type: Likert Question



### Q5 Please rate the importance of the following public safety priorities: