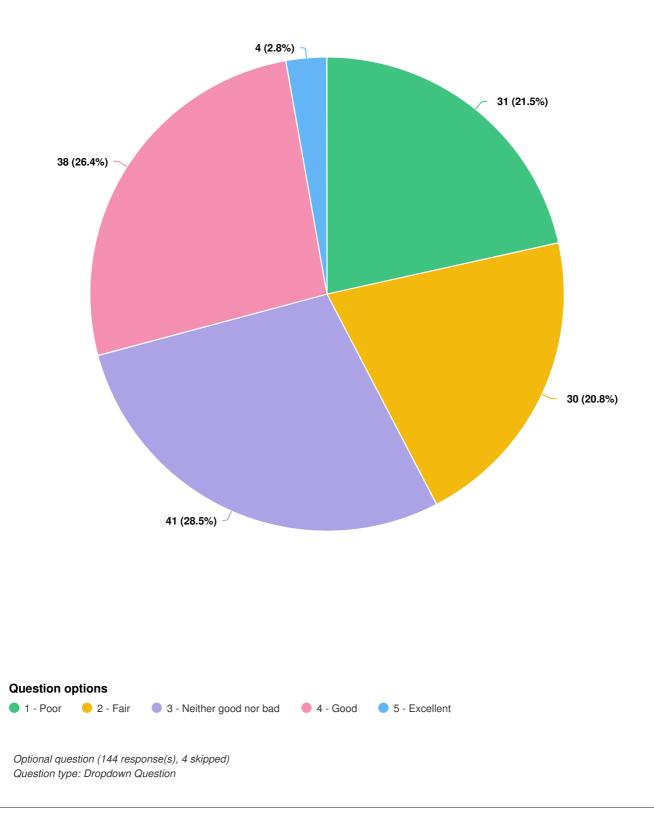

Q3 How would you rate the job that Santa Rosa is doing in providing violence prevention programs on a scale from 1 to 5 (where 1 is poor and 5 is excellent)?

Q4 How would you rate the need for additional funding for violence prevention programs in Santa Rosa on a scale from 1 to 5 (where 1 is no need and 5 is much need)?

Optional question (146 response(s), 2 skipped) Question type: Dropdown Question

Optional question (148 response(s), 0 skipped) Question type: Likert Question