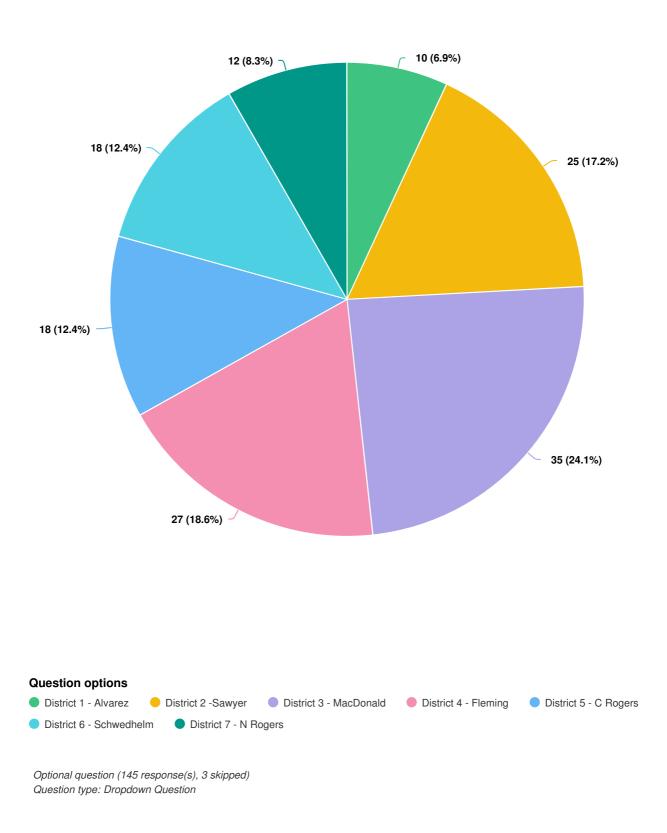

# Public Safety and Violence Prevention Funding Survey

SURVEY RESPONSE REPORT 03 June 2021 - 29 June 2022

PROJECT NAME: Public Safety and Violence Prevention Funding Measure (Measure O)





### **REGISTRATION QUESTIONS**



Mandatory Question (148 response(s)) Question type: Dropdown Question



#### Q2 What is your gender?





#### Q3 What is your race or ethnicity?



Question type: Checkbox Question









# SURVEY QUESTIONS



# Q1 How would you rate the job that Santa Rosa is doing in providing public safety services (Police and Fire Programs) on a sca...



Optional question (147 response(s), 1 skipped) Question type: Dropdown Question



Q2 How would you rate the need for additional funding for public safety services (Police and Fire Programs) in Santa Rosa on a scale from 1 to 5 (where 1 is no need and 5 is much need)?



Optional question (147 response(s), 1 skipped) Question type: Dropdown Question



Q3 How would you rate the job that Santa Rosa is doing in providing violence prevention programs on a scale from 1 to 5 (where 1 is poor and 5 is excellent)?





Q4 How would you rate the need for additional funding for violence prevention programs in Santa Rosa on a scale from 1 to