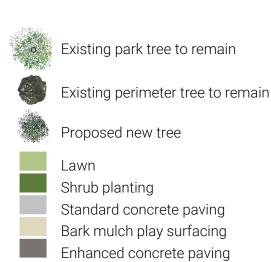

-5. Includes: structure, swing set, and spring riders.
- 3 Boulder edge.
- 4 Picnic tables with 3-stream waste receptacles.
- (5) Sand tables with hand operated water pump.
- (5) Adult exercise equipment stations.
- (7) Bench with back and armrests. (Relocate existing Hirsch memorial plaque on 1 bench).
- 8 New bike rack.
- (9) 42" tall fence and gate operated by Biella Elementary.
- (1) Table tennis.

- (1) (2) chess tables.
- (12) (1) corn hole set.
- (3) Replace existing park monument sign.
- (14) Stormwater treatment garden with boardwalk and bench.
- (5) (7) improved accessible ramps and (6) improved crosswalks.
- (6) Removable bollards.
- New sign displaying park and playground rules.
- (18) Water bottle filler.

Existing perimeter fence to remain. Proposed 42" tall fence and gate.



Boulders