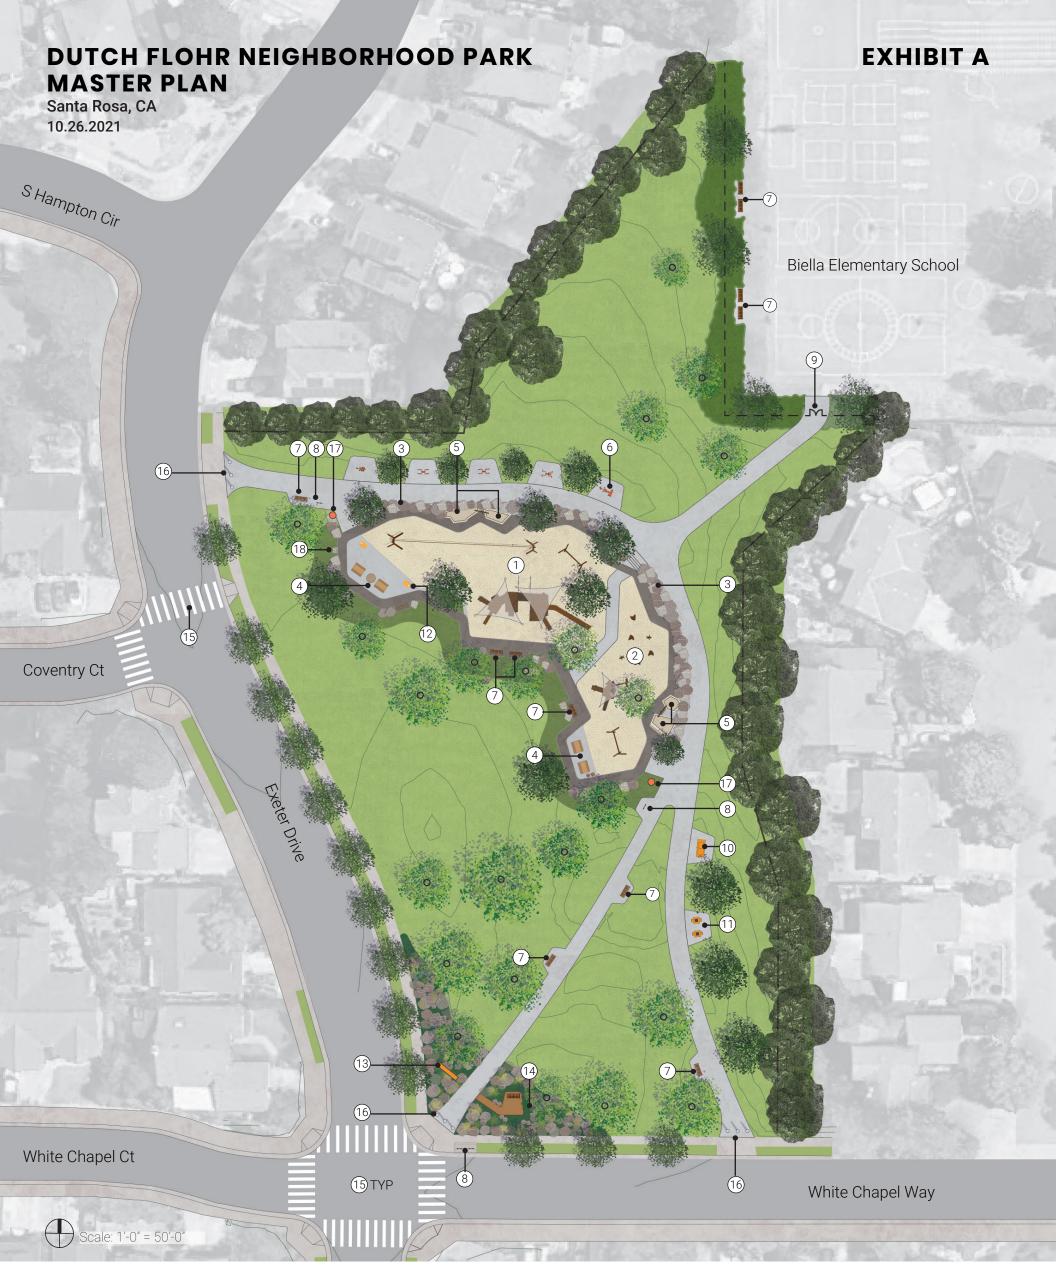

## Legend

- 1 Playground for ages 5-12. Includes: structure, swing set, and zip-line.
- Playground for ages 2-5. Includes: structure, swing set, and spring riders.
- 3 Boulder edge.
- 4 Picnic tables with 3-stream waste receptacles.
- (5) Sand tables with hand operated water pump.
- (5) Adult exercise equipment stations.
- (7) Bench with back and armrests. (Relocate existing Hirsch memorial plaque on 1 bench).
- 8 New bike rack.
- (9) 42" tall fence and gate operated by Biella Elementary.
- (1) Table tennis.

- (1) (2) chess tables.
- (12) (1) corn hole set.
- (3) Replace existing park monument sign.
- (14) Stormwater treatment garden with boardwalk and bench.
- (5) (7) improved accessible ramps and (6) improved crosswalks.
- (6) Removable bollards.
- New sign displaying park and playground rules.
- (18) Water bottle filler.

Existing perimeter fence to remain. Proposed 42" tall fence and gate.

Boulders