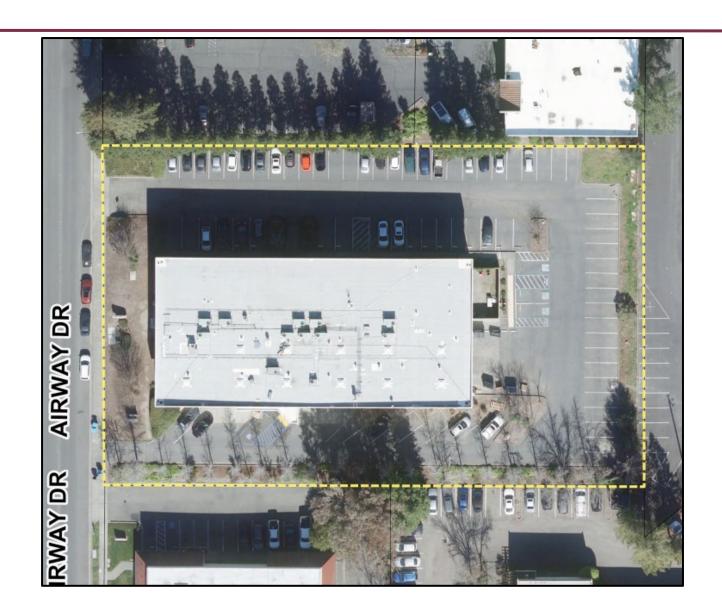

# Security Fence and Gate Minor Design Review Permit File No. DR21-045

3440 Airway Drive

February 17, 2022

Monet Sheikhali, City Planner Planning and Economic Development





Minor Design Review to install an eight-foot black chain link fence with gates for security reasons.





#### 3440 Airway Dr

Zone: Light Industrial GP: Light Industry







## 3440 Airway Dr Aerial View







#### 3440 Airway Dr Site Plan





## 3440 Airway Dr Gate





#### 3440 Airway Dr Fence

#### **DOUBLE CHAIN LINK GATE**





# 3440 Airway Dr Fence Location







#### **Public Comments**

None





The proposed project has been reviewed in compliance with the California Environmental Quality Act (CEQA) and qualifies for a Class 3 exemption under Section 15303 (e) in that the fence is construction of an accessory structure.





The Planning and Economic Development Department recommends that the Zoning Administrator, by resolution, approve a Minor Design Review permit for the property located at 3440 Airway Drive.

#### Questions

Monet Sheikhali, City Planner Planning and Economic Development <u>msheikhali@srcity.org</u> (707) 543-4698