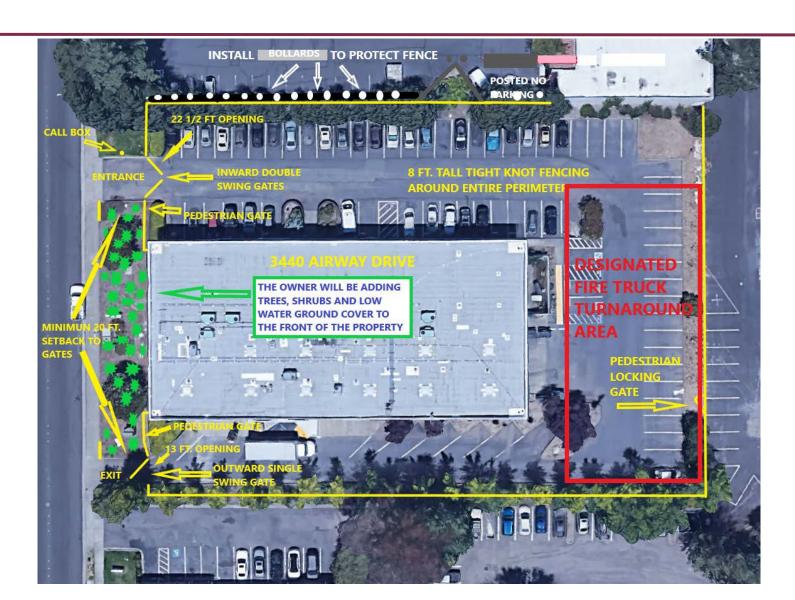

# Security Fence and Gate Minor Design Review Permit File No. DR21-045

3440 Airway Drive

February 17, 2022

Monet Sheikhali, City Planner Planning and Economic Development

Minor Design Review to install an eight-foot black chain link fence with gates for security reasons.

## 3440 Airway Dr Gate

#### 3440 Airway Dr Fence

#### **DOUBLE CHAIN LINK GATE**

# 3440 Airway Dr Fence Location