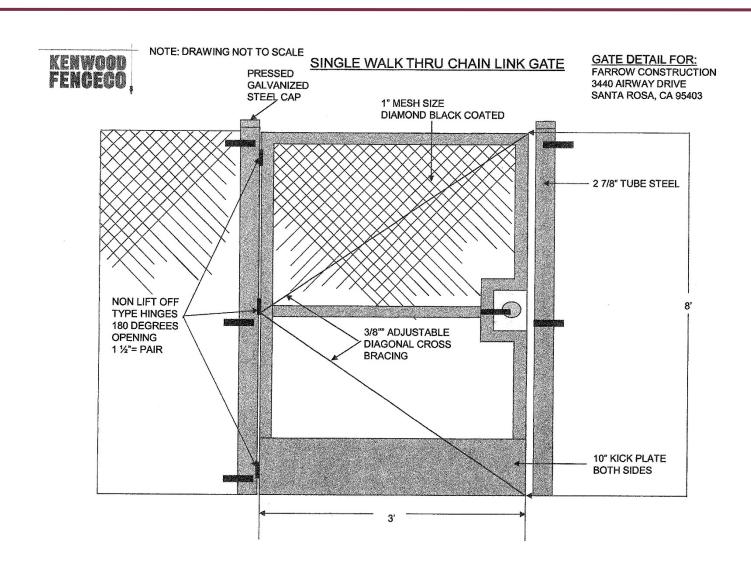

# Security Fence and Gate Minor Design Review Permit File No. DR21-045

3440 Airway Drive

February 17, 2022

Monet Sheikhali, City Planner Planning and Economic Development





Minor Design Review to install an eight-foot black chain link fence with gates for security reasons.





#### 3440 Airway Dr

Zone: Light Industrial GP: Light Industry







## 3440 Airway Dr Aerial View







#### 3440 Airway Dr Site Plan





## 3440 Airway Dr Gate





#### 3440 Airway Dr Fence

#### **DOUBLE CHAIN LINK GATE**





# 3440 Airway Dr Fence Location







#### **Public Comments**

None





The proposed project has been reviewed in compliance with the California Environmental Quality Act (CEQA) and qualifies for a Class 3 exemption under Section 15303 (e) in that the fence is construction of an accessory structure.





The Planning and Economic Development Department recommends that the Zoning Administrator, by resolution, approve a Minor Design Review permit for the property located at 3440 Airway Drive.

#### Questions

Monet Sheikhali, City Planner Planning and Economic Development <u>msheikhali@srcity.org</u> (707) 543-4698