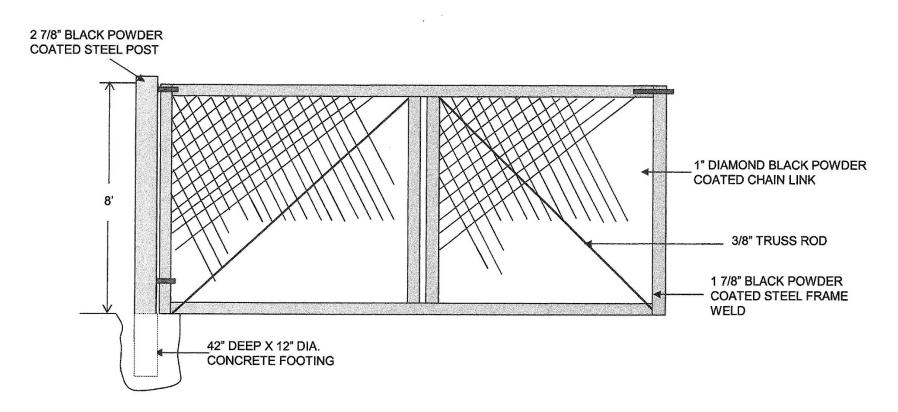

# Security Fence and Gate Minor Design Review Permit File No. DR21-045

3440 Airway Drive

February 17, 2022

Monet Sheikhali, City Planner Planning and Economic Development





Minor Design Review to install an eight-foot black chain link fence with gates for security reasons.





#### 3440 Airway Dr

Zone: Light Industrial GP: Light Industry







## 3440 Airway Dr Aerial View







#### 3440 Airway Dr Site Plan





## 3440 Airway Dr Gate





#### 3440 Airway Dr Fence

#### **DOUBLE CHAIN LINK GATE**





# 3440 Airway Dr Fence Location







#### **Public Comments**

None





The proposed project has been reviewed in compliance with the California Environmental Quality Act (CEQA) and qualifies for a Class 3 exemption under Section 15303 (e) in that the fence is construction of an accessory structure.





The Planning and Economic Development Department recommends that the Zoning Administrator, by resolution, approve a Minor Design Review permit for the property located at 3440 Airway Drive.

#### Questions

Monet Sheikhali, City Planner Planning and Economic Development <u>msheikhali@srcity.org</u> (707) 543-4698