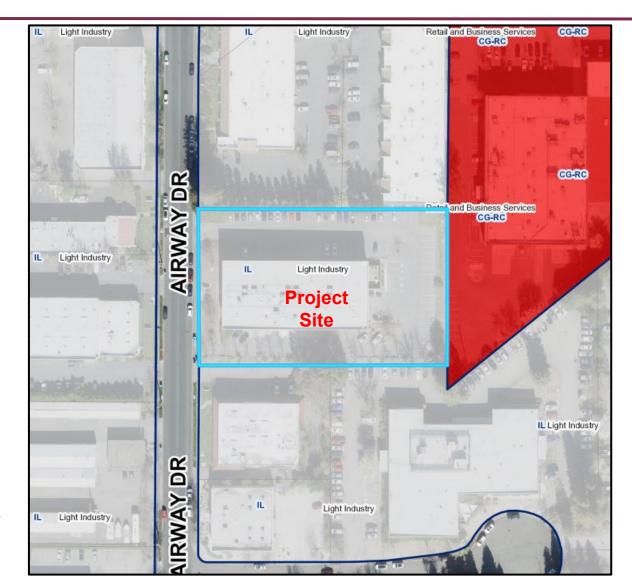

#### 3440 Airway Dr

Zone: Light Industrial GP: Light Industry

## 3440 Airway Dr Aerial View