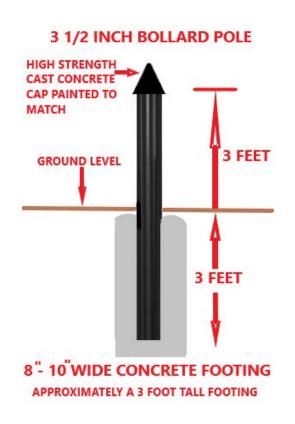

# Security Fence and Gate Minor Design Review Permit File No. DR21-045

3440 Airway Drive

February 17, 2022

Monet Sheikhali, City Planner Planning and Economic Development





Minor Design Review to install an eight-foot black chain link fence with gates for security reasons.





#### 3440 Airway Dr

Zone: Light Industrial GP: Light Industry







## 3440 Airway Dr Aerial View







#### 3440 Airway Dr Site Plan





## 3440 Airway Dr Gate





#### 3440 Airway Dr Fence

#### **DOUBLE CHAIN LINK GATE**





# 3440 Airway Dr Fence Location







#### **Public Comments**

None





The proposed project has been reviewed in compliance with the California Environmental Quality Act (CEQA) and qualifies for a Class 3 exemption under Section 15303 (e) in that the fence is construction of an accessory structure.





The Planning and Economic Development Department recommends that the Zoning Administrator, by resolution, approve a Minor Design Review permit for the property located at 3440 Airway Drive.

#### Questions

Monet Sheikhali, City Planner Planning and Economic Development <u>msheikhali@srcity.org</u> (707) 543-4698