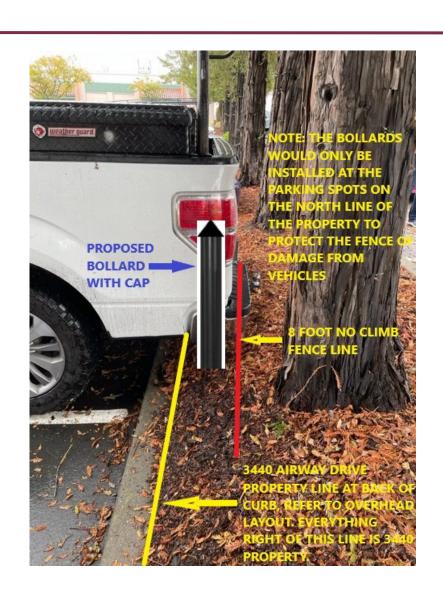

# Security Fence and Gate Minor Design Review Permit File No. DR21-045

3440 Airway Drive

February 17, 2022

Monet Sheikhali, City Planner Planning and Economic Development





Minor Design Review to install an eight-foot black chain link fence with gates for security reasons.





#### 3440 Airway Dr

Zone: Light Industrial GP: Light Industry







## 3440 Airway Dr Aerial View







#### 3440 Airway Dr Site Plan





## 3440 Airway Dr Gate





#### 3440 Airway Dr Fence

#### **DOUBLE CHAIN LINK GATE**





# 3440 Airway Dr Fence Location







#### **Public Comments**

None





The proposed project has been reviewed in compliance with the California Environmental Quality Act (CEQA) and qualifies for a Class 3 exemption under Section 15303 (e) in that the fence is construction of an accessory structure.





The Planning and Economic Development Department recommends that the Zoning Administrator, by resolution, approve a Minor Design Review permit for the property located at 3440 Airway Drive.

#### Questions

Monet Sheikhali, City Planner Planning and Economic Development <u>msheikhali@srcity.org</u> (707) 543-4698