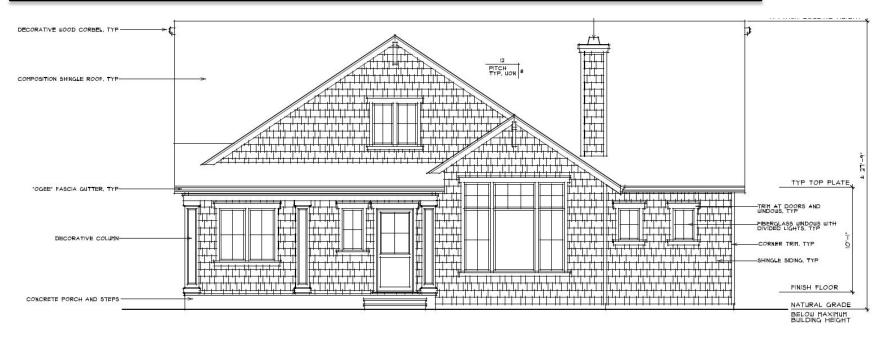

Classic craftsman architecture integrates historical materials such as shingle siding, decorative columns, and steeper pitched roofs.

The front porch creates an inviting entrance to the home and is keeping with the style of the surrounding homes.

#### **MATERIAL FINISHES**

BENJAMIN MOORE 1408 ASHLAND SLATE

BENJAMIN MOORE OC-149 DECORATOR S WHITE

BENJAMIN MOORE 2|32-|O BLACK

GAF TIMBERLINE HD CHARCOAL

MILGARD ULTRA BLACK