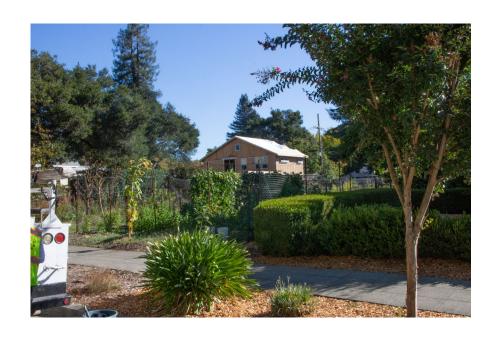

garage from rear alley preserves front elevation





The design concept is to provide thoughtful, enduring architecture integrated with the existing neighborhood context. Building massing and scale is compatible with the existing development in the surrounding area and utilizes materials consistent with the historical character.



Classic craftsman architecture integrates historical materials such as shingle siding, decorative columns, and steeper pitched roofs.

The front porch creates an inviting entrance to the home and is keeping with the style of the surrounding homes.





#### **MATERIAL FINISHES**



BENJAMIN MOORE 1408 ASHLAND SLATE



BENJAMIN MOORE OC-149 DECORATOR S WHITE



BENJAMIN MOORE 2|32-|O BLACK



GAF TIMBERLINE HD CHARCOAL



MILGARD ULTRA BLACK

# **SITE PHOTOS**





Photos 1 and 2







Photos 3 and 4