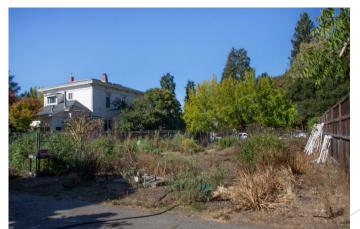

preserves front elevation





The design concept is to provide thoughtful, enduring architecture integrated with the existing neighborhood context. Building massing and scale is compatible with the existing development in the surrounding area and utilizes materials consistent with the historical character.



Classic craftsman architecture integrates historical materials such as shingle siding, decorative columns, and steeper pitched roofs.

The front porch creates an inviting entrance to the home and is keeping with the style of the surrounding homes.





#### **MATERIAL FINISHES**



BENJAMIN MOORE 1408 ASHLAND SLATE



BENJAMIN MOORE OC-149 DECORATOR S WHITE



BENJAMIN MOORE 2|32-|O BLACK



GAF TIMBERLINE HD CHARCOAL



MILGARD ULTRA BLACK

# **SITE PHOTOS**





Photos 1 and 2







Photos 3 and 4