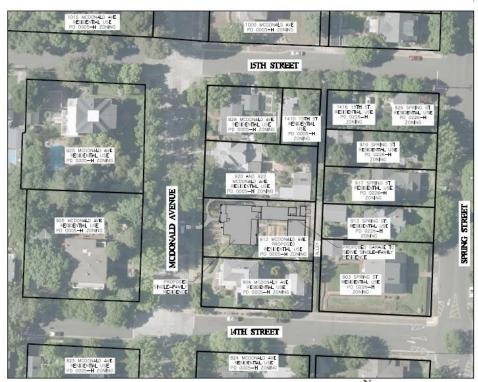

#### **PROJECT OVERVIEW**

The project site is located in the McDonald Historic District. The parcel is surrounded by residential homes and the proposed project is congruent with

the neighborhood district.

- Lot Size .26 Acres
- General Plan Low Residential
- Zoning Code PD 0005-H

One-story single-family dwelling with 1873 square feet of living space, covered front porch, and detached 2 car garage. The garage is connected to the house via covered breezeway and is accessed from the alley at the rear of the parcel.