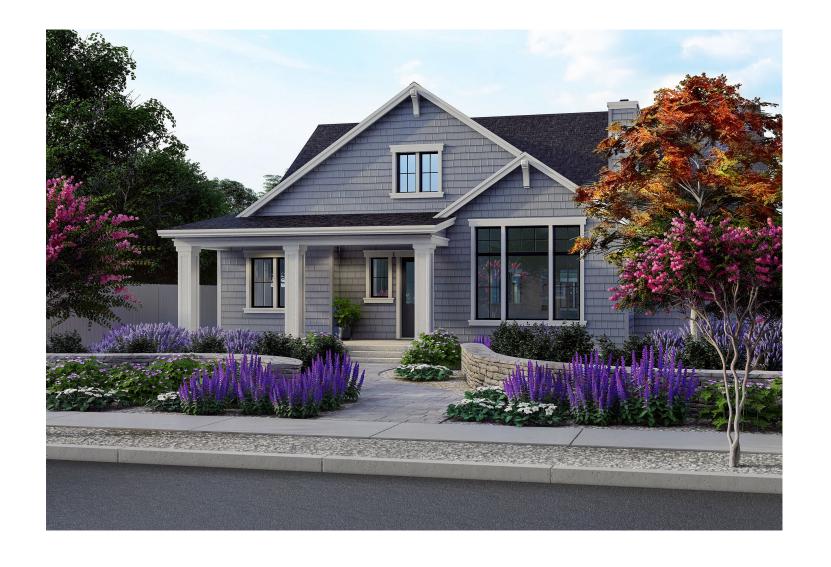

# PERSPECTIVE RENDERINGS

Views from street, proposed Crepe Myrtles removed for clarity

### SITE DESIGN CONSIDERATIONS

Front porch and walkways enhance the street presence

Vehicular access to garage from rear alley preserves front elevation

The design concept is to provide thoughtful, enduring architecture integrated with the existing neighborhood context. Building massing and scale is compatible with the existing development in the surrounding area and utilizes materials consistent with the historical character.

Classic craftsman architecture integrates historical materials such as shingle siding, decorative columns, and steeper pitched roofs.

The front porch creates an inviting entrance to the home and is keeping with the style of the surrounding homes.