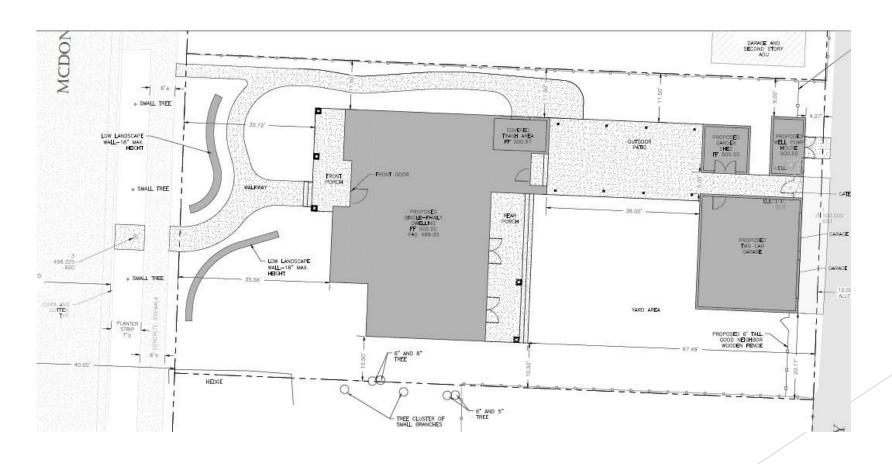

- Lot Size .26 Acres
- General Plan Low Residential
- Zoning Code PD 0005-H

One-story single-family dwelling with 1873 square feet of living space, covered front porch, and detached 2 car garage. The garage is connected to the house via covered breezeway and is accessed from the alley at the rear of the parcel.

### SITE DESIGN CONSIDERATIONS

Front porch and walkways enhance the street presence

Vehicular access to garage from rear alley preserves front elevation

The design concept is to provide thoughtful, enduring architecture integrated with the existing neighborhood context. Building massing and scale is compatible with the existing development in the surrounding area and utilizes materials consistent with the historical character.