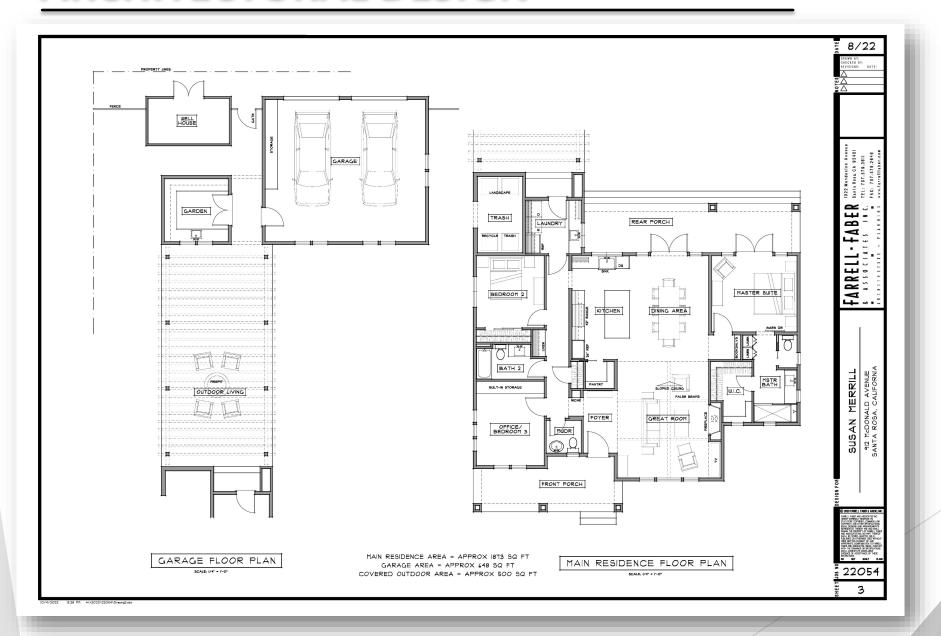

- Lot Size .26 Acres
- General Plan Low Residential
- Zoning Code PD 0005-H

One-story single-family dwelling with 1873 square feet of living space, covered front porch, and detached 2 car garage. The garage is connected to the house via covered breezeway and is accessed from the alley at the rear of the parcel.

### SITE DESIGN CONSIDERATIONS

Front porch and walkways enhance the street presence

Vehicular access to garage from rear alley preserves front elevation

The design concept is to provide thoughtful, enduring architecture integrated with the existing neighborhood context. Building massing and scale is compatible with the existing development in the surrounding area and utilizes materials consistent with the historical character.

# **SITE PHOTOS**

Photos 1 and 2

Photos 3 and 4