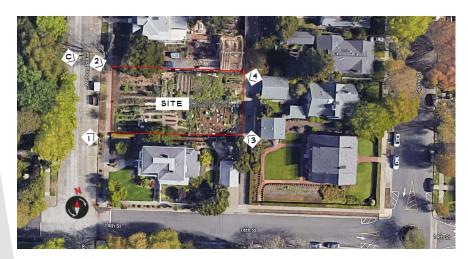

#### **PROJECT OVERVIEW**

The project site is located in the McDonald Historic District. The parcel is surrounded by residential homes and the proposed project is congruent with

the neighborhood district.

- Lot Size .26 Acres
- General Plan Low Residential
- Zoning Code PD 0005-H

One-story single-family dwelling with 1873 square feet of living space, covered front porch, and detached 2 car garage. The garage is connected to the house via covered breezeway and is accessed from the alley at the rear of the parcel.

# **SITE PHOTOS**

Photos 1 and 2

Photos 3 and 4