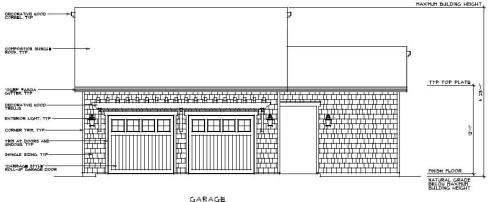

- Lot Size .26 Acres
- General Plan Low Residential
- Zoning Code PD 0005-H

One-story single-family dwelling with 1873 square feet of living space, covered front porch, and detached 2 car garage. The garage is connected to the house via covered breezeway and is accessed from the alley at the rear of the parcel.