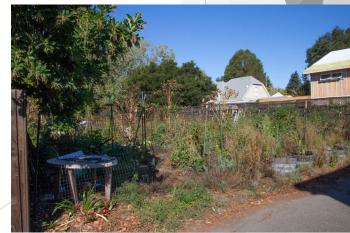

reserves front elevation





The design concept is to provide thoughtful, enduring architecture integrated with the existing neighborhood context. Building massing and scale is compatible with the existing development in the surrounding area and utilizes materials consistent with the historical character.



Classic craftsman architecture integrates historical materials such as shingle siding, decorative columns, and steeper pitched roofs.

The front porch creates an inviting entrance to the home and is keeping with the style of the surrounding homes.





#### **MATERIAL FINISHES**



BENJAMIN MOORE 1408 ASHLAND SLATE



BENJAMIN MOORE OC-149 DECORATOR S WHITE



BENJAMIN MOORE 2|32-|O BLACK



GAF TIMBERLINE HD CHARCOAL



MILGARD ULTRA BLACK

# **SITE PHOTOS**





Photos 1 and 2







Photos 3 and 4