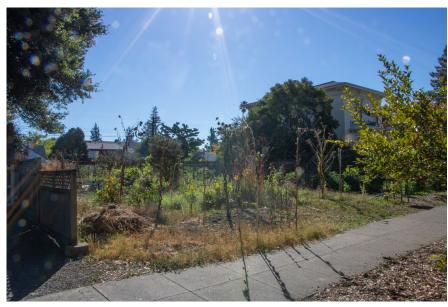

rage from rear alley preserves front elevation





The design concept is to provide thoughtful, enduring architecture integrated with the existing neighborhood context. Building massing and scale is compatible with the existing development in the surrounding area and utilizes materials consistent with the historical character.



Classic craftsman architecture integrates historical materials such as shingle siding, decorative columns, and steeper pitched roofs.

The front porch creates an inviting entrance to the home and is keeping with the style of the surrounding homes.





#### **MATERIAL FINISHES**



BENJAMIN MOORE 1408 ASHLAND SLATE



BENJAMIN MOORE OC-149 DECORATOR S WHITE



BENJAMIN MOORE 2|32-|O BLACK



GAF TIMBERLINE HD CHARCOAL



MILGARD ULTRA BLACK

# **SITE PHOTOS**





Photos 1 and 2







Photos 3 and 4