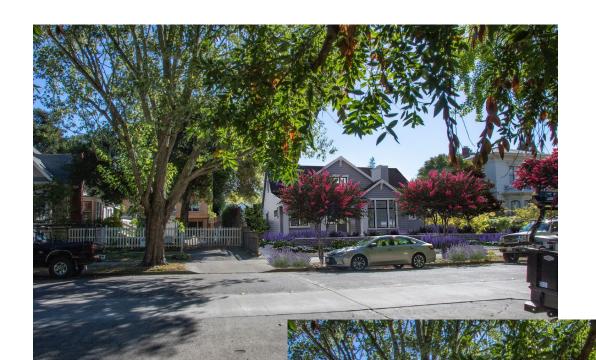

## **MERRILL RESIDENCE**

#### **PROJECT OVERVIEW**

The project site is located in the McDonald Historic District. The parcel is surrounded by residential homes and the proposed project is congruent with

the neighborhood district.

- Lot Size .26 Acres
- General Plan Low Residential
- Zoning Code PD 0005-H

One-story single-family dwelling with 1873 square feet of living space, covered front porch, and detached 2 car garage. The garage is connected to the house via covered breezeway and is accessed from the alley at the rear of the parcel.







# PERSPECTIVE RENDERINGS

Views from street, proposed Crepe Myrtles removed for clarity

# **SANTA ROSA**

#### HISTORICAL DESIGN GUIDELINES

#### **OVERARCHING DESIGN PRINCIPLES:**

- Design for Continuity of the Community
- Architectural Character to Enhance the Neighborhood
- Maintain Small Town Character
- Design for Compatibility and Respond to Context
- Encourage Creativity While Maintaining Historic Character
- Utilize Historic Materials Found Throughout Neighborhood
- Design for Sustainability
- Be Mindful of Development Constraints

### SITE DESIGN CONSIDERATIONS

Front porch and walkways enhance the street presence

Vehicular access to garage from rear alley preserves front elevation





The design concept is to provide thoughtful, enduring architecture integrated with the exi