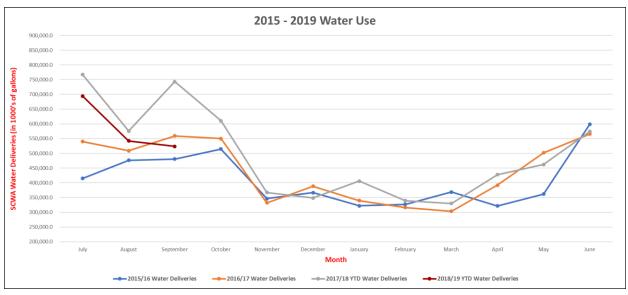

September 2018

Below is the preliminary water and wastewater rate revenue report 2018/19 year to date and the water use statistics.