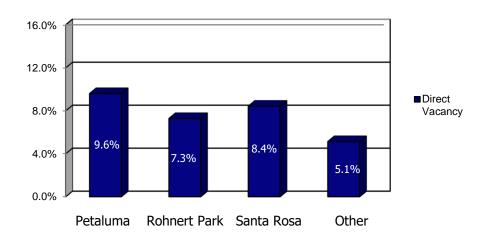

## TOTAL EXISTING RETAIL VACANCY ESTIMATES 1st Quarter 2021 Sonoma County

|              | Total                               | Existing           |      | Buildings            |
|--------------|-------------------------------------|--------------------|------|----------------------|
| <del>-</del> | Gross<br>Leasable Area<br>(Sq. Ft.) | Vacancy<br>Sq. Ft. | (%)  | Planned<br>(Sq. Ft.) |
| Petaluma     | 3,321,438                           | 318,637            | 9.6% | 9,345                |
| Rohnert Park | 3,261,709                           | 237,260            | 7.3% | 145,000              |
| Santa Rosa   | 7,982,349                           | 672,301            | 8.4% | 90,000               |
| Other        | 4,002,325                           | 205,064            | 5.1% | 45,500               |
| Total        | 18,567,821                          | 1,433,262          | 7.7% | 289,845              |