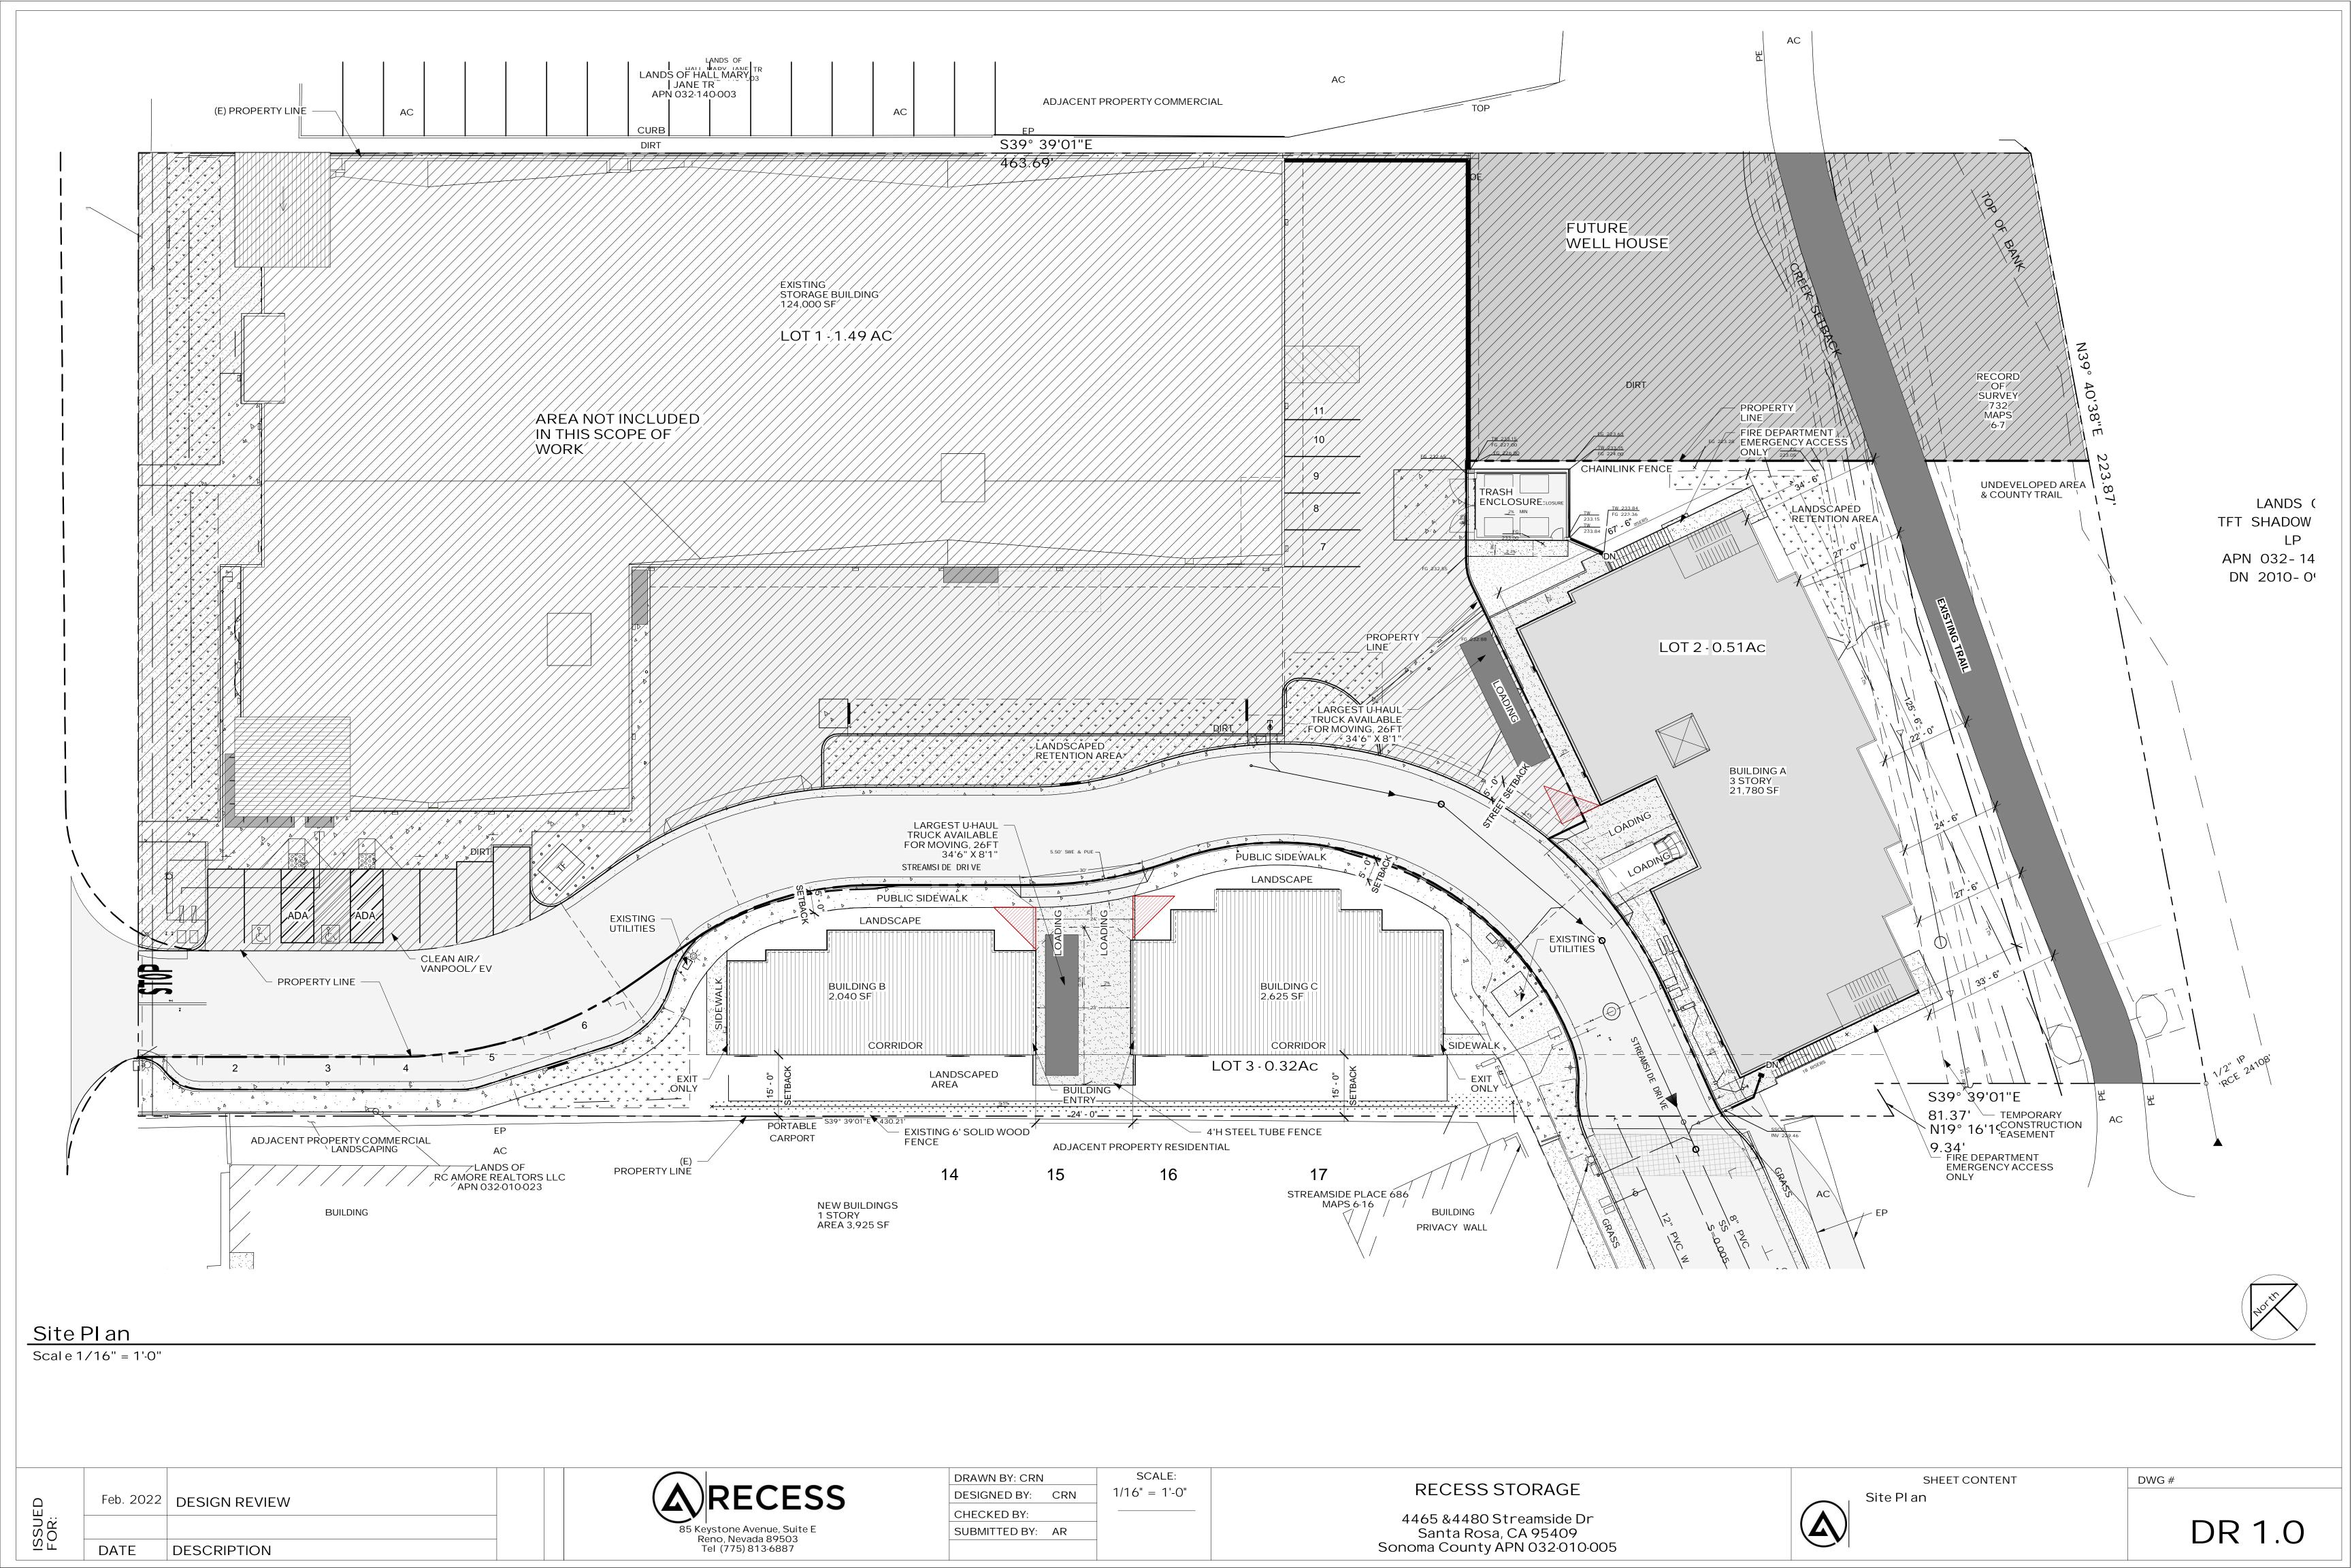

## Recess Storage - Phase II

4465 & 4480 Streamside Dr Santa Rosa, CA

#### Project Scope

THE TWO PROPERTIES ARE LOCATED AT 4465 & 4480 STREAMSIDE DR, SANTA ROSA, CA 95409 AND ARE ZONED CG (GENERAL COMMERCIAL). THE ZONING IS APPROPRIATE AS IT IS DESIGNATED RETAIL AND BUSINESS SERVICE BY THE GENERAL PLAN.

FURTHER SERVE THE EASTERN AREA OF THE CITY OF SANTA ROSA. THE PHASE 2 PROJECT INCLUDES THE CONSTRUCTION OF THREE STORAGE BUILDINGS WITH A TOTAL

PHASE I, WITH THE EXCEPTION OF THE SIDE WALK ALONG STREAMSIDE DR. UTILITIES ARE STUBBED AT EACH PROPERTY LINE

THE TWO LOTS PROPOSED TO BE DEVELOPED WERE CREATED DURING PHASE I, AND THE ENTIRE SITE FUNCTIONS AS A COMPLEX/ CAMPUS. THE THREE PARCELS SHARE

STREET AND RESIDENTIAL DISTRICT SETBACKS AS SET IN THE CURRENT MUNICIPAL CODE SECTION 20-42.180 STORAGE, PERSONAL STORAGE FACILITIES

THE NEW PROPOSED USES WILL NOT CREATE ADVERSE ENVIRONMENTAL IMPACTS SUCH AS SMOKE, NOISE, GLARE, DUST, VIBRATIONS, FUMES, POLLUTION OR ODOR

SITE PLANNING AND BUILDING DESIGN WILL BE COMPATIBLE WITH AND ENHANCE THE ADJACENT AND SURROUNDING RESIDENTIAL NEIGHBORHOOD IN TERMS OF

SCALE, BUILDING DESIGN, COLOR, EXTERIOR MATERIALS, ROOF STYLES, LIGHTING, LANDSCAPING, AND SIGNAGE. THE BUILDINGS COLOR AND MATERIALS WILL BE SIMILAR TO THE PHASE I APPROVED BUILDING.

REVISED LANDSCAPE PLAN FOR LOTS 2 AND 3 THAT ACCOMMODATES THE NEW USE AND NEW BUILDINGS FOOT PRINT IS INCLUDED.