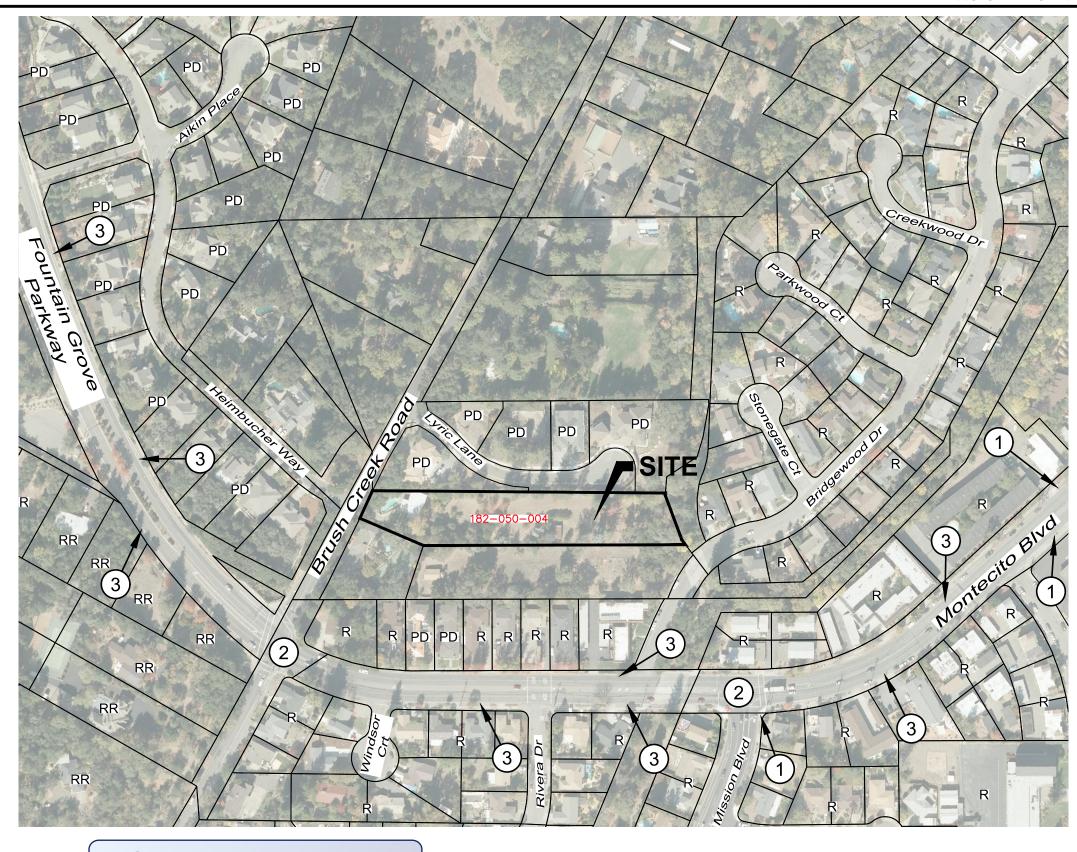

## LEGEND & ABBREVIATIONS:

- SUBJECT PARCEL

PARCEL LINES

COMMUNITY SHOPPING CENTER CSC PD PLANNED DEVELOPMENT LOW-HIGH DENSITY RESIDENTIAL

RR RURAL RESIDENTIAL

## **KEY NOTES:**

(1)BUS STOP

2 SIGNALIZATION

3 BICYCLE LANE

## **SITE ANALYSIS & NEIGHBORHOOD CONTEXT MAP**

Nils Welin & Klas Berghede 2210 Brush Creek Road, Santa Rosa, CA May 27, 2020

adope assuciates, inc., civil engineering I land surveying I wastewater

1220 N. Dutton Ave., Santa Rosa, CA 95401 P. (707) 541-2300 F. (707) 541-2301 Website: www.adobeinc.com