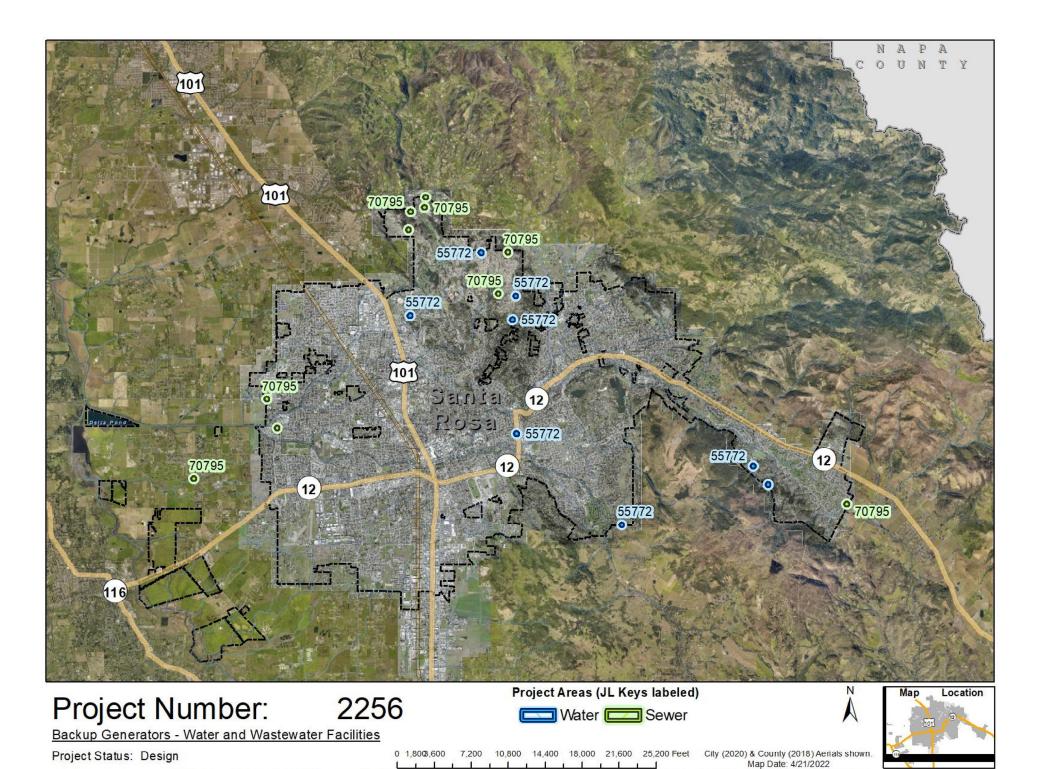

## **Sewer Lift Station List**

| Station Name         | Address                  |
|----------------------|--------------------------|
| Clearbrook, SLS-03   | 3987 Clearbrook Court    |
| Skyfarm "B", SLS-04  | 4021 Skyfarm Drive       |
| Fawnglen, SLS-05     | 3925 Fawnglen Place      |
| Piezzi, SLS-09       | 601 Piezzi Road          |
| SLS-10               | 1426 Country Manor Drive |
| West College, SLS-11 | 1098 Fulton Road         |
| Oakmont, SLS-17      | 8810 Oakmont Drive       |
| Shelter Glen, SLS-18 | 3975 Shelter Glen Way    |
| Hadley Hill, SLS-19  | 3710 Newberry Court      |
| Flintridge, SLS-21   | 3919 Flintridge Drive    |

## **Water Pump Station List**

| Station Name | Address                    |
|--------------|----------------------------|
| S1           | 280 Fountaingrove Parkway  |
| S4           | 2260 Sonoma Avenue         |
| S10          | 4738 Woodview Drive        |
| S13          | 801 White Oak Drive        |
| S14          | 1051 White Oak Drive       |
| S16          | 4177 Chanate Road          |
| S17          | 280 Fountaingrove Parkway  |
| S18          | 2195 Fountaingrove Parkway |