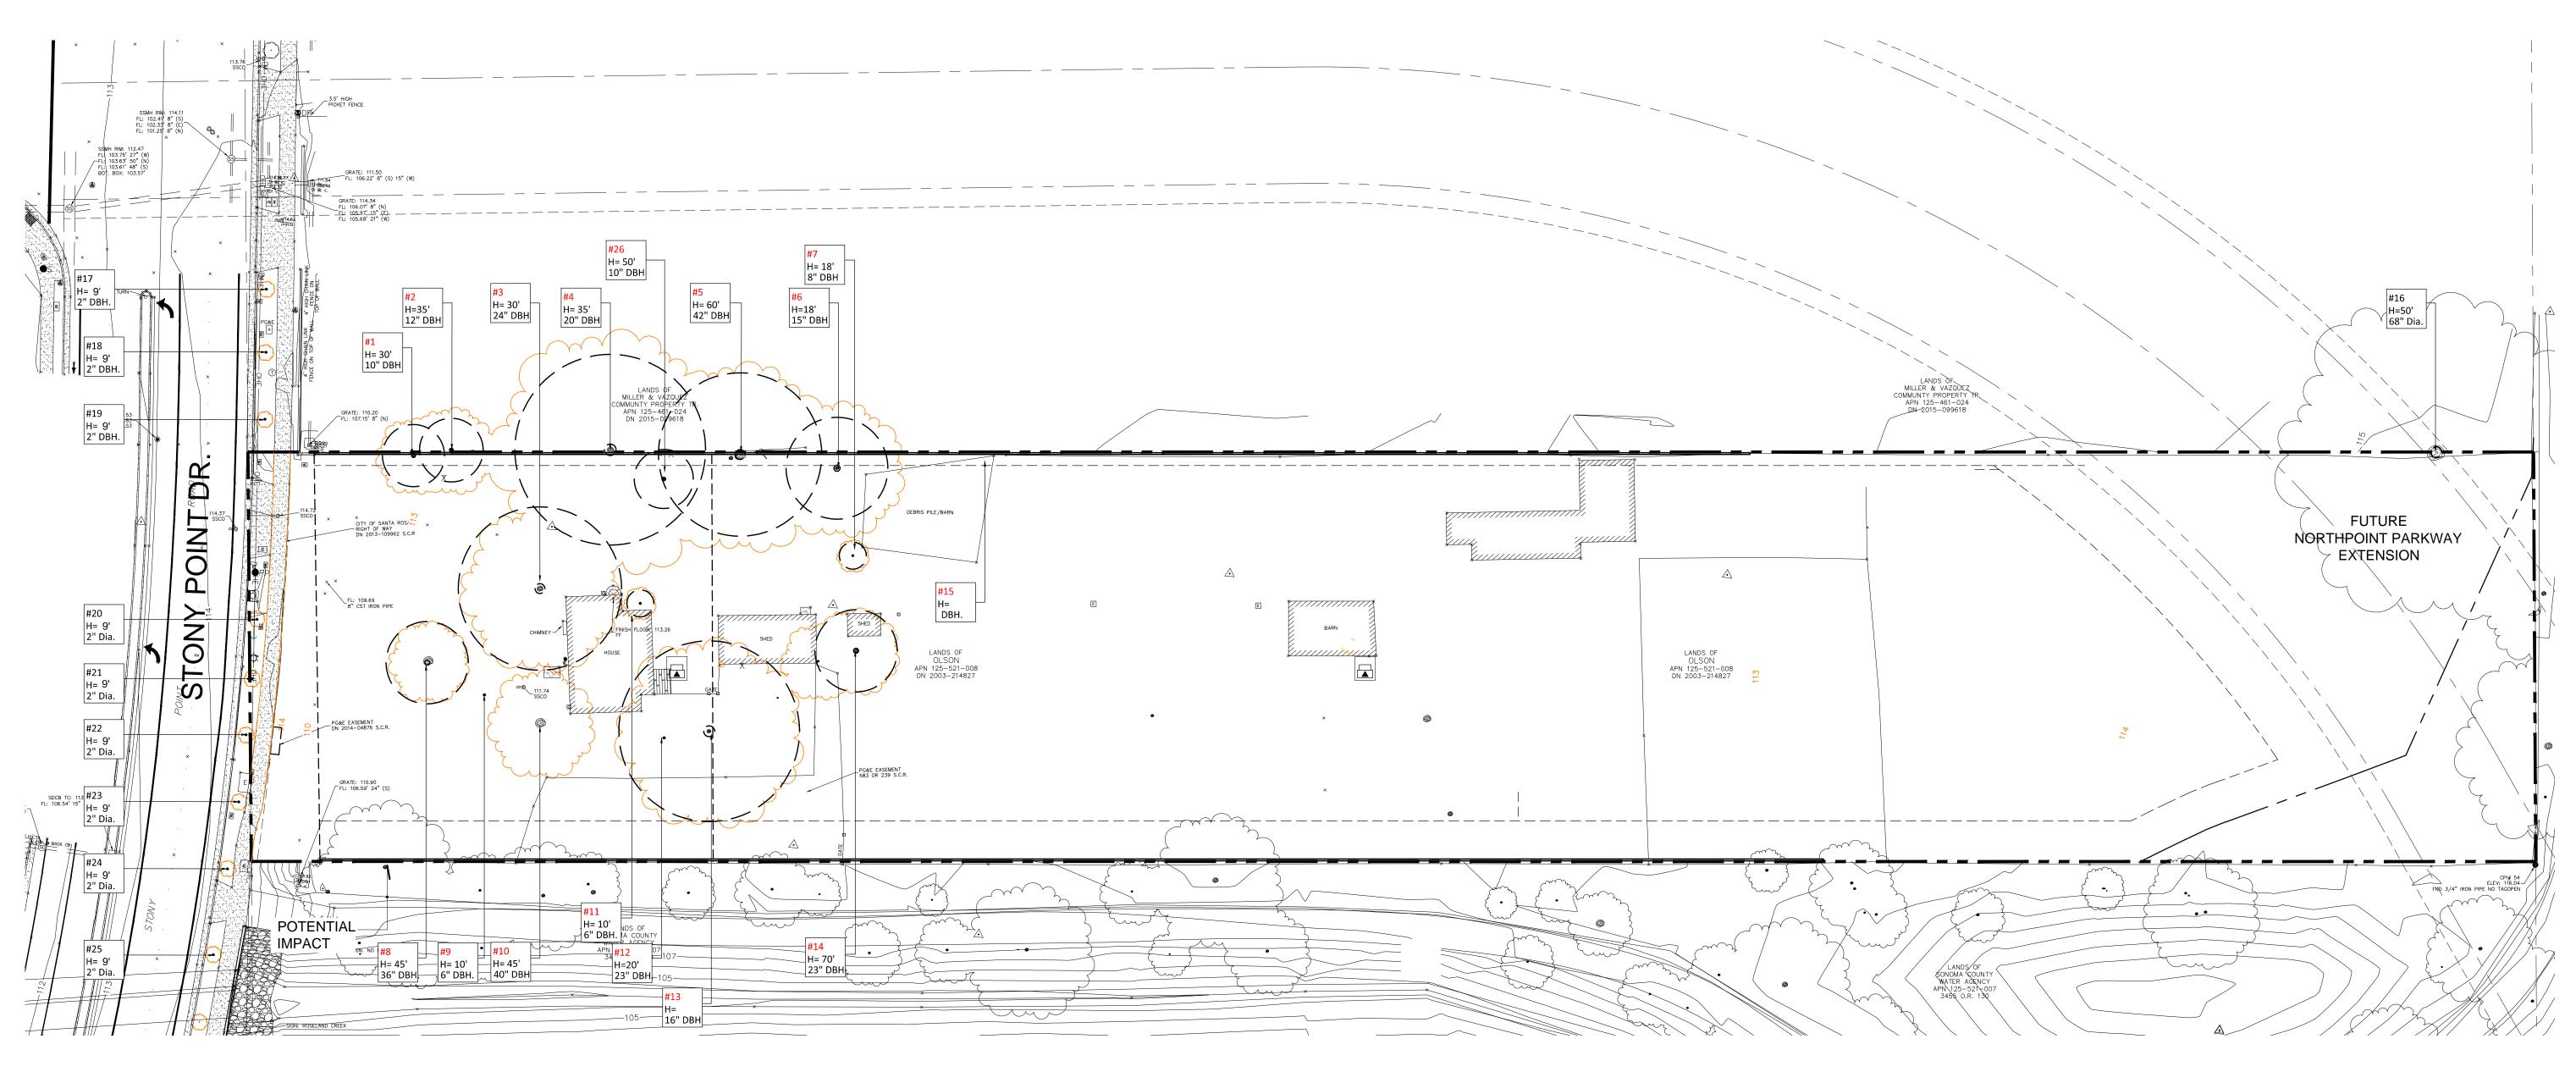

| ee# | Botanical Name                    | Common Name      | HEIGHT |     | DBH |     | CONDITION | Heritage (Per Ord.) | REMOVE | Mitigation |
|-----|-----------------------------------|------------------|--------|-----|-----|-----|-----------|---------------------|--------|------------|
| 1   | Quercus lobata                    | Valley Oak       | 30     | ft. | 10  | in. | Fair      | Yes                 | YES    |            |
| 2   | Quercus lobata                    | Valley Oak       | 35     | ft. | 12  | in. | Fair      | Yes                 | YES    |            |
| 3   | Pinus radiata.                    | Pine             | 40     | ft. | 24  | in. | Fair      |                     | YES    |            |
| 4   | Pinus radiata.                    | Pine             | 35     | ft. | 20  | in. | Fair      |                     | YES    |            |
| 5   | Pinus radiata.                    | Pine             | 60     | ft. | 36  | in. | Fair      |                     | YES    |            |
| 6   | Quercus spp.                      | Oak              | 18     | ft. | 15  | in. | Fair      | Yes                 | ] YES  |            |
| 7   | Quercus spp.                      | Oak              | 18     | ft. | 8   | in. | Fair      | Yes                 | YES    |            |
| 8   | Sequoia sempervirens              | Coast Redwood    | 45     | ft. | 36  | in. | Fair      | Yes                 | YES    | 1          |
| 9   | Ornamental Tree                   | Fruit            | 8      | ft. | 9   | in. | Fair      |                     | YES    |            |
| 10  | Sequoia sempervirens              | Coast Redwood    | 45     | ft. | 12  | in. | Fair      | Yes                 | YES    |            |
| 11  | Camellia japonica                 | Camellia         | 10     | ft. | 6   | in. | Fair      |                     | YES    |            |
| 12  | Sequoia sempervirens              | Coast Redwood    | 45     | ft. | 18  | in. | Fair      | Yes                 | YES    | -          |
| 13  | Tree Stump                        | Unknown          | 1      | ft. | 20  | in. | Dead      |                     | YES    |            |
| 14  | Sequoia sempervirens              | Coast Redwood    | 70     | ft. | 23  | in. | Good      | Yes                 | YES    |            |
| 15  | Quercus lobata                    | Valley Oak       | 20     | ft. | 8   | in. | Fair      | Yes                 | YES    |            |
| 16  | Eucalyptus citriodora             | Lemon Eucalyptus | 70     | ft. | 68  | in. | Good      | NO                  | NO     |            |
| 17  | Pistachia chinensis (Street Tree) | Chinese Pistache | 9      | ft. | 2   | in. | Good      | NO                  | NO     |            |
| 18  | Pistachia chinensis (Street Tree) | Chinese Pistache | 9      | ft. | 2   | in. | Good      | NO                  | ] NO   |            |
| 19  | Pistachia chinensis (Street Tree) | Chinese Pistache | 9      | ft. | 2   | in. | Good      | NO                  | NO     |            |
| 20  | Pistachia chinensis (Street Tree) | Chinese Pistache | 9      | ft. | 2   | in. | Good      | NO                  | NO     |            |
| 21  | Pistachia chinensis (Street Tree) | Chinese Pistache | 9      | ft. | 2   | in. | Good      | NO                  | NO     |            |
| 22  | Pistachia chinensis (Street Tree) | Chinese Pistache | 9      | ft. | 2   | in. | Good      | NO                  | NO     |            |
| 23  | Pistachia chinensis (Street Tree) | Chinese Pistache | 9      | ft. | 2   | in. | Good      | NO                  | NO     |            |
| 24  | Pistachia chinensis (Street Tree) | Chinese Pistache | 9      | ft. | 2   | in. | Good      | NO                  | NO     |            |
| 25  | Pistachia chinensis (Street Tree) | Chinese Pistache | 9      | ft. | 2   | in. | Good      | NO                  | NO     |            |
| 26  | Quercus spp.                      | Oak              | 50     | ft. | 10  | in. | Fair      | Yes                 | YES    |            |