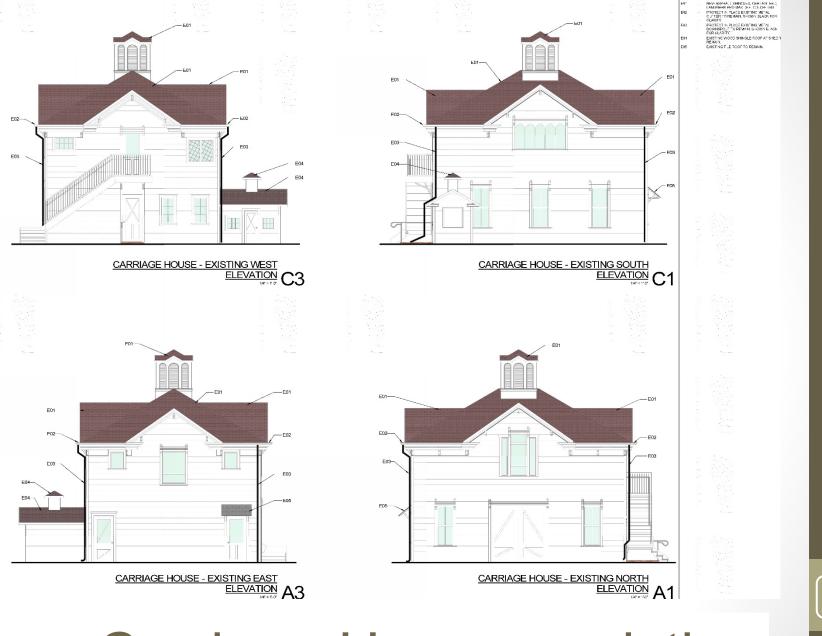

NEW GUITER BROWN 5 ACK FOR CLARITY.

**KEYNOTES** NEC1

N-02

KEYNOTES

10

Carriage House - existing