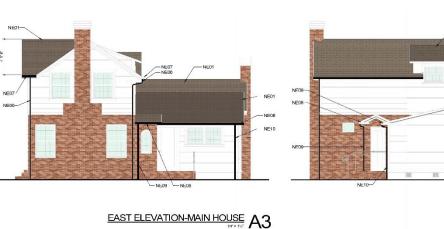

### Main House - proposed

NE11 NE01 NE08

NE01

1531

201

SOUTH ELEVATION-MAIN HOUSE

NE01

NORTH ELEVATION-MAIN HOUSE

NE02

6 2 1.61

**NE10** 

-NE11 NEGS

NEO

PROPOSED ROOF MATERIAL

CERTIAN TEED TAN MARK PRO MAX TEE CG OB - TBO (SHC2MN HEATHER BLEND) OF SIM JAR

NEW ASPEALT SHINCLES, GERTA YTEEL ANDMARK PRO MAX D== CO DN = HD

NEW GUITER BROWN 5 ACK FOR CLARITY.

**KEYNOTES** NEC1

N-02

KEYNOTES

10

Carriage House - existing