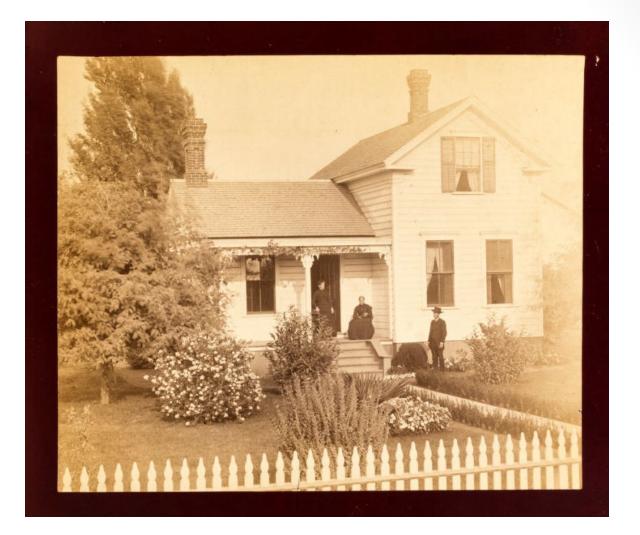

# Luther Burbank Home & Gardens Roof Replacement Project

Cultural Heritage Board September 7, 2022 Scott Wilkinson Parks Planner





Location in Parks System



#### aerial site map











Main House - existing

### Main House - proposed







NE11 NE01 NE08





NE01

1531

201

SOUTH ELEVATION-MAIN HOUSE

NE01

NORTH ELEVATION-MAIN HOUSE

NE02

6 2 1.61

**NE10** 

-NE11 NEGS

NEO

PROPOSED ROOF MATERIAL

CERTIAN TEED TAN MARK PRO MAX TEE CG OB - TBO (SHC2MN HEATHER BLEND) OF SIM JAR



NEW ASPEALT SHINCLES, GERTA YTEEL ANDMARK PRO MAX D== CO DN = HD

NEW GUITER BROWN 5 ACK FOR CLARITY.

**KEYNOTES** NEC1

N-02



KEYNOTES

10

Carriage House - existing

### Carriage House - proposed



(11)

### Next Steps:

Finalize plans and specifications

Bid administration and contract award

Construction - Spring 2023

# Comments & Questions?