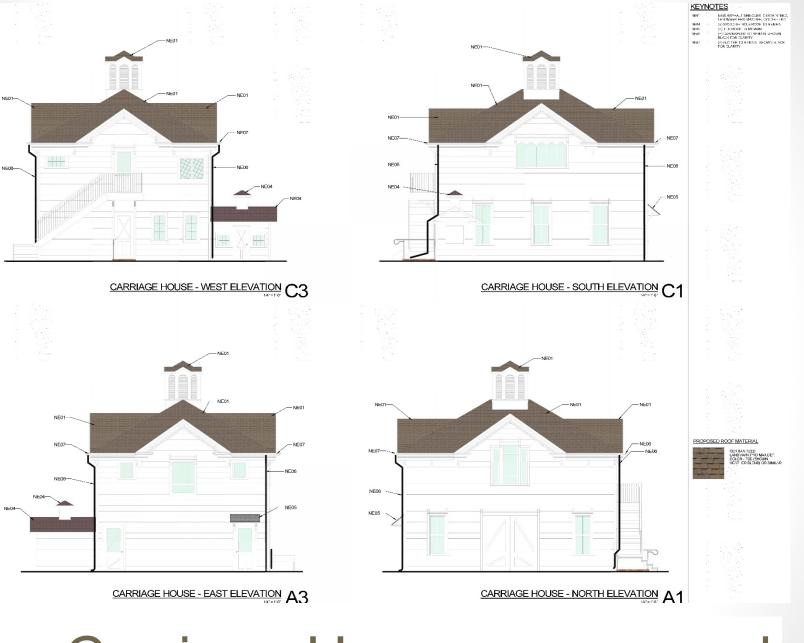

# Luther Burbank Home & Gardens Roof Replacement Project

Cultural Heritage Board September 7, 2022 Scott Wilkinson Parks Planner





Location in Parks System



#### aerial site map











Main House - existing

### Main House - proposed







NE11 NE01 NE08





NE01

1531

201

SOUTH ELEVATION-MAIN HOUSE

NE01

NORTH ELEVATION-MAIN HOUSE

NE02

6 2 1.61

**NE10** 

-NE11 NEGS

NEO

PROPOSED ROOF MATERIAL

CERTIAN TEED TAN MARK PRO MAX TEE CG OB - TBO (SHC2MN HEATHER BLEND) OF SIM JAR



NEW ASPEALT SHINCLES, GERTA YTEEL ANDMARK PRO MAX D== CO DN = HD

NEW GUITER BROWN 5 ACK FOR CLARITY.

**KEYNOTES** NEC1

N-02



KEYNOTES

10

Carriage House - existing

### Carriage House - proposed



(11)

### Next Steps:

Finalize plans and specifications

Bid administration and contract award

Construction - Spring 2023

# Comments & Questions?