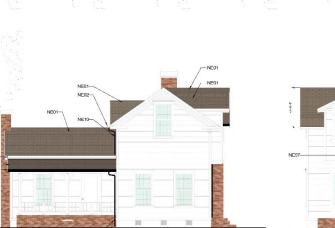

### Main House - proposed

NE11 NE01 NE08

NE01

1531

201

SOUTH ELEVATION-MAIN HOUSE

NE01

NORTH ELEVATION-MAIN HOUSE

NE02

6 2 1.61

**NE10** 

-NE11 NEGS

NEO

PROPOSED ROOF MATERIAL

CERTIAN TEED TAN MARK PRO MAX TEE CG OB - TBO (SHC2MN HEATHER BLEND) OF SIM JAR

NEW ASPEALT SHINCLES, GERTA YTEEL ANDMARK PRO MAX D== CO DN = HD

NEW GUITER BROWN 5 ACK FOR CLARITY.

**KEYNOTES** NEC1

N-02

KEYNOTES

10

Carriage House - existing