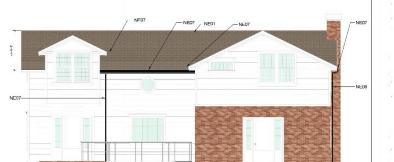

# Luther Burbank Home & Gardens Roof Replacement Project

Cultural Heritage Board September 7, 2022 Scott Wilkinson Parks Planner





Location in Parks System



#### aerial site map











Main House - existing

### Main House - proposed







NE11 NE01 NE08





NE01

1531

201

SOUTH ELEVATION-MAIN HOUSE

NE01

NORTH ELEVATION-MAIN HOUSE

NE02

6 2 1.61

**NE10** 

-NE11 NEGS

NEO

PROPOSED ROOF MATERIAL

CERTIAN TEED TAN MARK PRO MAX TEE CG OB - TBO (SHC2MN HEATHER BLEND) OF SIM JAR



NEW ASPEALT SHINCLES, GERTA YTEEL ANDMARK PRO MAX D== CO DN = HD

NEW GUITER BROWN 5 ACK FOR CLARITY.

**KEYNOTES** NEC1

N-02



KEYNOTES

10

Carriage House - existing

### Carriage House - proposed



(11)

### Next Steps:

Finalize plans and specifications

Bid administration and contract award

Construction - Spring 2023

# Comments & Questions?