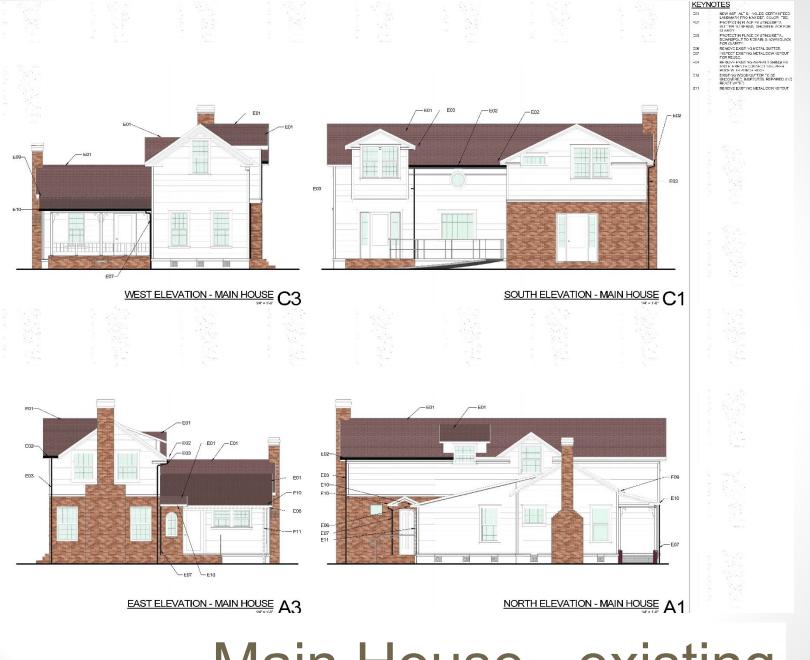

#### aerial site map

Main House - existing

### Main House - proposed

NE11 NE01 NE08

NE01

1531

201

SOUTH ELEVATION-MAIN HOUSE

NE01

NORTH ELEVATION-MAIN HOUSE

NE02

6 2 1.61

**NE10** 

-NE11 NEGS

NEO

PROPOSED ROOF MATERIAL

CERTIAN TEED TAN MARK PRO MAX TEE CG OB - TBO (SHC2MN HEATHER BLEND) OF SIM JAR

NEW ASPEALT SHINCLES, GERTA YTEEL ANDMARK PRO MAX D== CO DN = HD

NEW GUITER BROWN 5 ACK FOR CLARITY.

**KEYNOTES** NEC1

N-02

KEYNOTES

10

Carriage House - existing