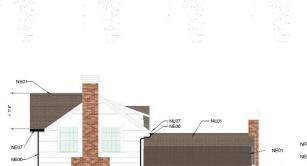

### Main House - proposed

NE11 NE01 NE08

NE01

1531

201

SOUTH ELEVATION-MAIN HOUSE

NE01

NORTH ELEVATION-MAIN HOUSE

NE02

6 2 1.61

**NE10** 

-NE11 NEGS

NEO

PROPOSED ROOF MATERIAL

CERTIAN TEED TAN MARK PRO MAX TEE CG OB - TBO (SHC2MN HEATHER BLEND) OF SIM JAR

NEW ASPEALT SHINCLES, GERTA YTEEL ANDMARK PRO MAX D== CO DN = HD

NEW GUITER BROWN 5 ACK FOR CLARITY.

**KEYNOTES** NEC1

N-02

KEYNOTES

10

Carriage House - existing