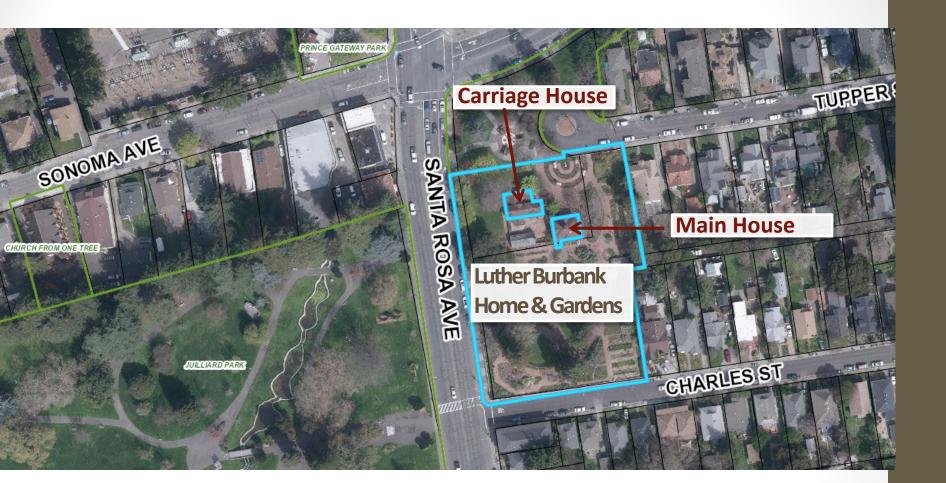

# Luther Burbank Home & Gardens Roof Replacement Project

Cultural Heritage Board September 7, 2022 Scott Wilkinson Parks Planner





Location in Parks System



#### aerial site map











Main House - existing

### Main House - proposed







NE11 NE01 NE08





NE01

1531

201

SOUTH ELEVATION-MAIN HOUSE

NE01

NORTH ELEVATION-MAIN HOUSE

NE02

6 2 1.61

**NE10** 

-NE11 NEGS

NEO

PROPOSED ROOF MATERIAL

CERTIAN TEED TAN MARK PRO MAX TEE CG OB - TBO (SHC2MN HEATHER BLEND) OF SIM JAR



NEW ASPEALT SHINCLES, GERTA YTEEL ANDMARK PRO MAX D== CO DN = HD

NEW GUITER BROWN 5 ACK FOR CLARITY.

**KEYNOTES** NEC1

N-02



KEYNOTES

10

Carriage House - existing

### Carriage House - proposed



(11)

### Next Steps:

Finalize plans and specifications

Bid administration and contract award

Construction - Spring 2023

# Comments & Questions?