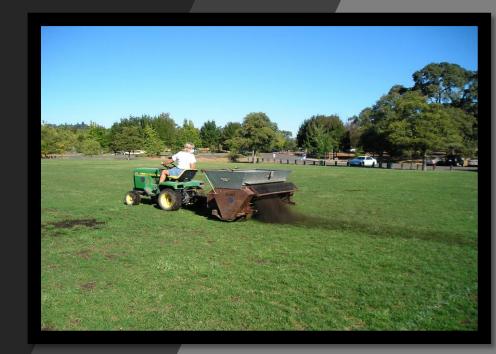

#### **Sports Turf Maintenance**

FULL YEAR CYCLE: Winter, Spring, Summer, & Fall

Goal: Safety for the end user and health of the turf

Winter: Irrigation is turned off, cycled once a week

**Gopher Control** 

Aeriation

Over Seeding/Top Dressing Soil Testing/Fertilization

Spring: Irrigation, Start Up

**Gopher Control** 

Aeriation

Over Seeding/Top Dressing

Fertilization

Summer: Irrigation Maintenance