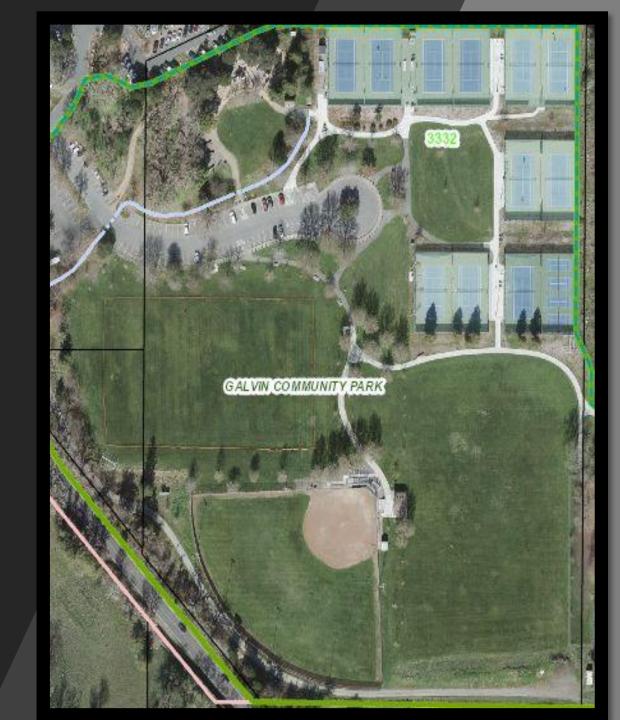

### Sport Fields and Courts

|                 | District | Baseball | Softball | Soccer | Tennis/Pickleball |
|-----------------|----------|----------|----------|--------|-------------------|
|                 |          |          |          |        |                   |
| Southwest       | 1        |          | 1        | 1      |                   |
| MLK             | 1        |          |          | 1      |                   |
| Doyle           | 2        | 1        |          |        |                   |
| Galvin          | 2        |          | 1        | 2      | 12                |
| Rincon Valley   | 3        |          | 1        | 1      |                   |
| Howarth         | 3        |          | 1        |        | 6                 |
| Sky Hawk        | 3        |          | 1        | 2      |                   |
| Franklin        | 4        |          | 1        | 1      |                   |
| Finley          | 5        |          |          |        | 4                 |
| Northwest       | 5        |          | 3        | 2      |                   |
| Jennings        | 5        |          | 2        | 2      |                   |
| Jacobs          | 5        |          |          | 1      |                   |
| A Place To Play | 7        | 2        |          | 6      |                   |
|                 |          |          |          |        |                   |
| Totals          |          | 3        | 11       | 19     | 19                |