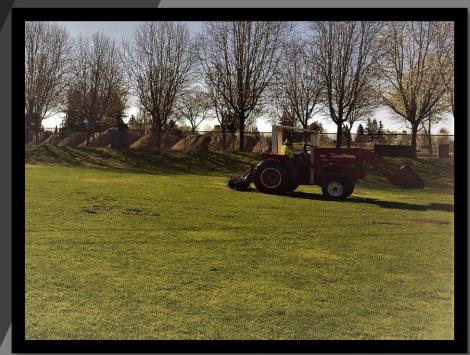

Aeriation

Over Seeding/Top Dressing Soil Testing/Fertilization

Spring: Irrigation, Start Up

**Gopher Control** 

Aeriation

Over Seeding/Top Dressing

Fertilization

Summer: Irrigation Maintenance

**Gopher Control** 

Fall: Irrigation Turn Down

**Gopher Control** 

Aeration

Over Seeding