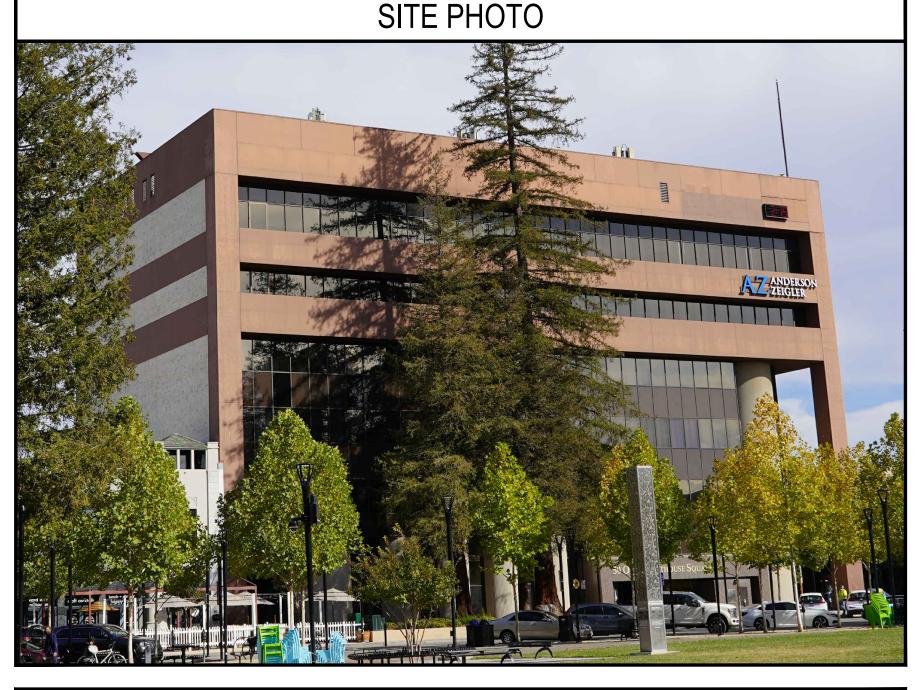

# **50 OLD COURTHOUSE SQ.** SANTA ROSA, CA 95404

SFSF000280A DISH Wireless L.L.C.

PROJECT INFORMATION

SFSF000280A 50 OLD COURTHOUSE SQ.

SANTA ROSA, CA 95404

SHEET TITLE TITLE SHEET

SHEET NUMBER

T-1

DIRECTIONS