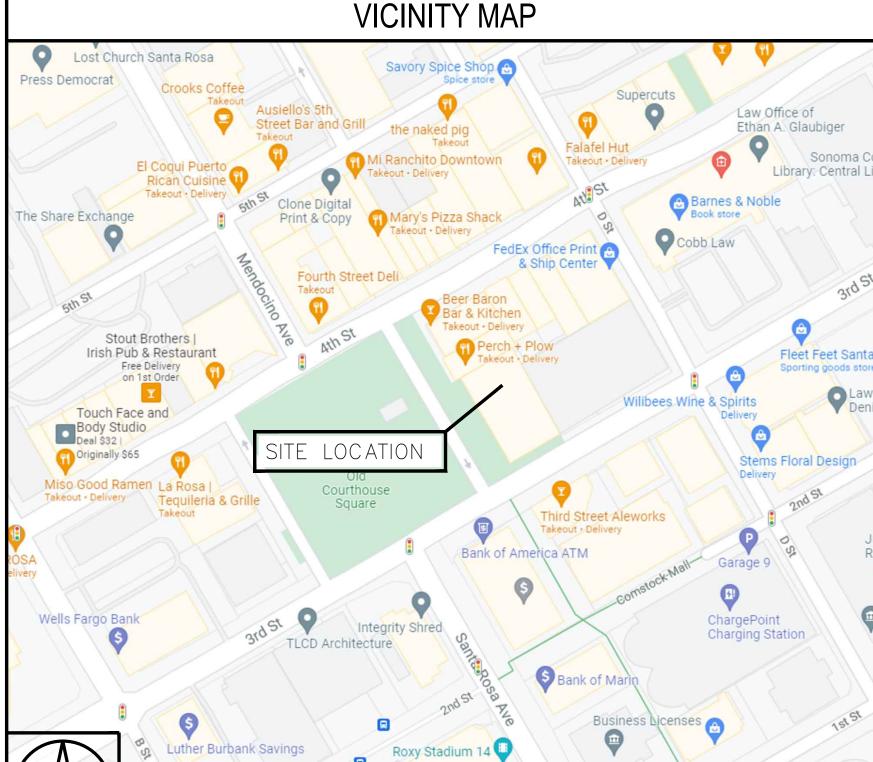

SQUARE LP

HEAD NORTH ON US-101 N, TAKE EXIT 423B FOR I-380 TOWARD SAN BRUNO/I-280, CONTINUE ONTO I-380 W, TAKE EXIT 5A TO MERGE ONTO I-280 N TOWARD SAN FRANCISCO, TAKE EXIT 49-B FO CA-1 N TOWARD 19TH AVE/GOLDEN GATE BRIDGE, CONTINUE ONTO CA-1 N/JUNIPER SERRA BLVD, TURN LEFT ONTO 19TH AVE, CONTINUE ONTO CROSSOVER DR., CONTINUE ONTO PRESÍDIO BYPASS, CONTINUE ONTO PARK PRESIDIO BLVD. CONTINUE ONTO VETERANS BLVD. FOLLOW SIGNS FOR US -101 N/GOLDEN GATE BRIDGE & MERGE ONTO US-101 N, MERGE ONTO US-101 N, KEEP LEFT TO STAY ON US-101N, TAKE EXIT 489 TOWARD DOWNTOWN SANTA ROSA, KEEP RIGHT TO STAY ON EXIT 489, FOLLOW SIGNS FOR THIRD ST./DOWNTOWN, TURN RIGHT ONTO 3RD ST., DESTINATION WILL BE ON THE LEFT.

Google