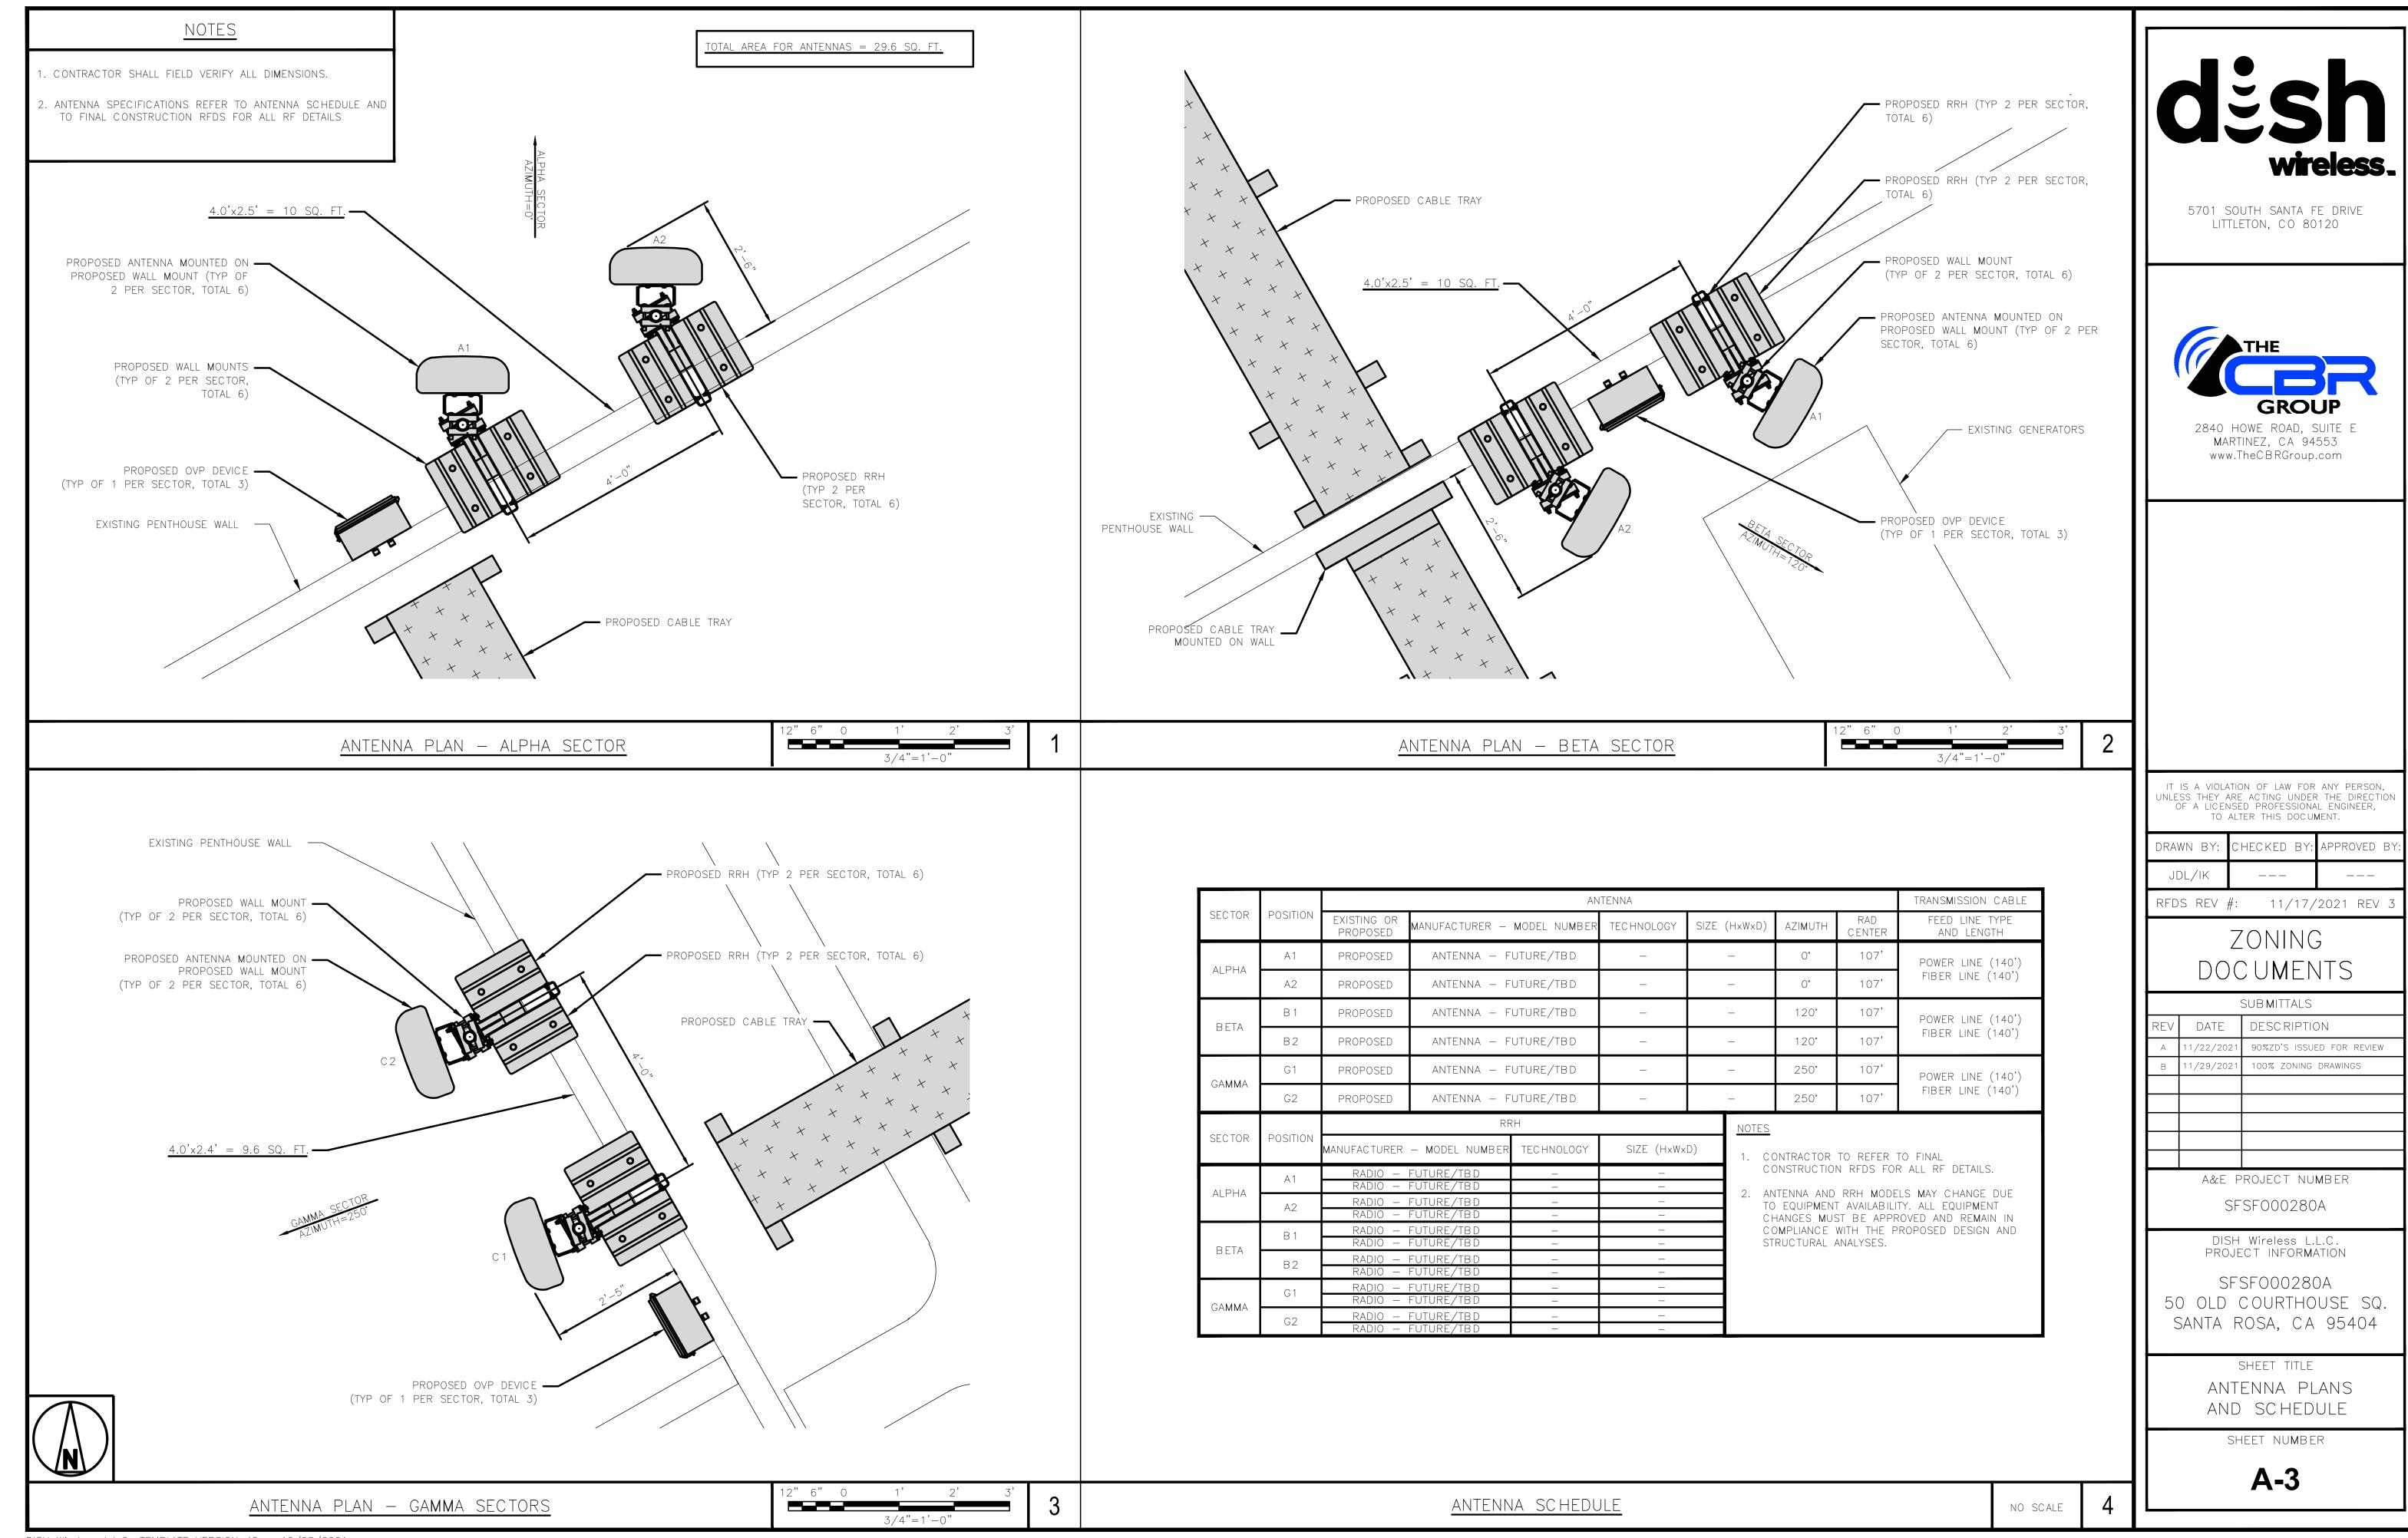

SFSF000280A

DISH Wireless L.L.C. Project infor**m**ation

SFSF000280A 50 OLD COURTHOUSE SQ. SANTA ROSA, CA 95404

SHEET TITLE ENLARGED BUILDING PLAN

SHEET NUMBER

**A-2** 

PROPOSED NORTHWEST ELEVATION

5701 SOUTH SANTA FE DRIVE LITTLETON, CO 80120