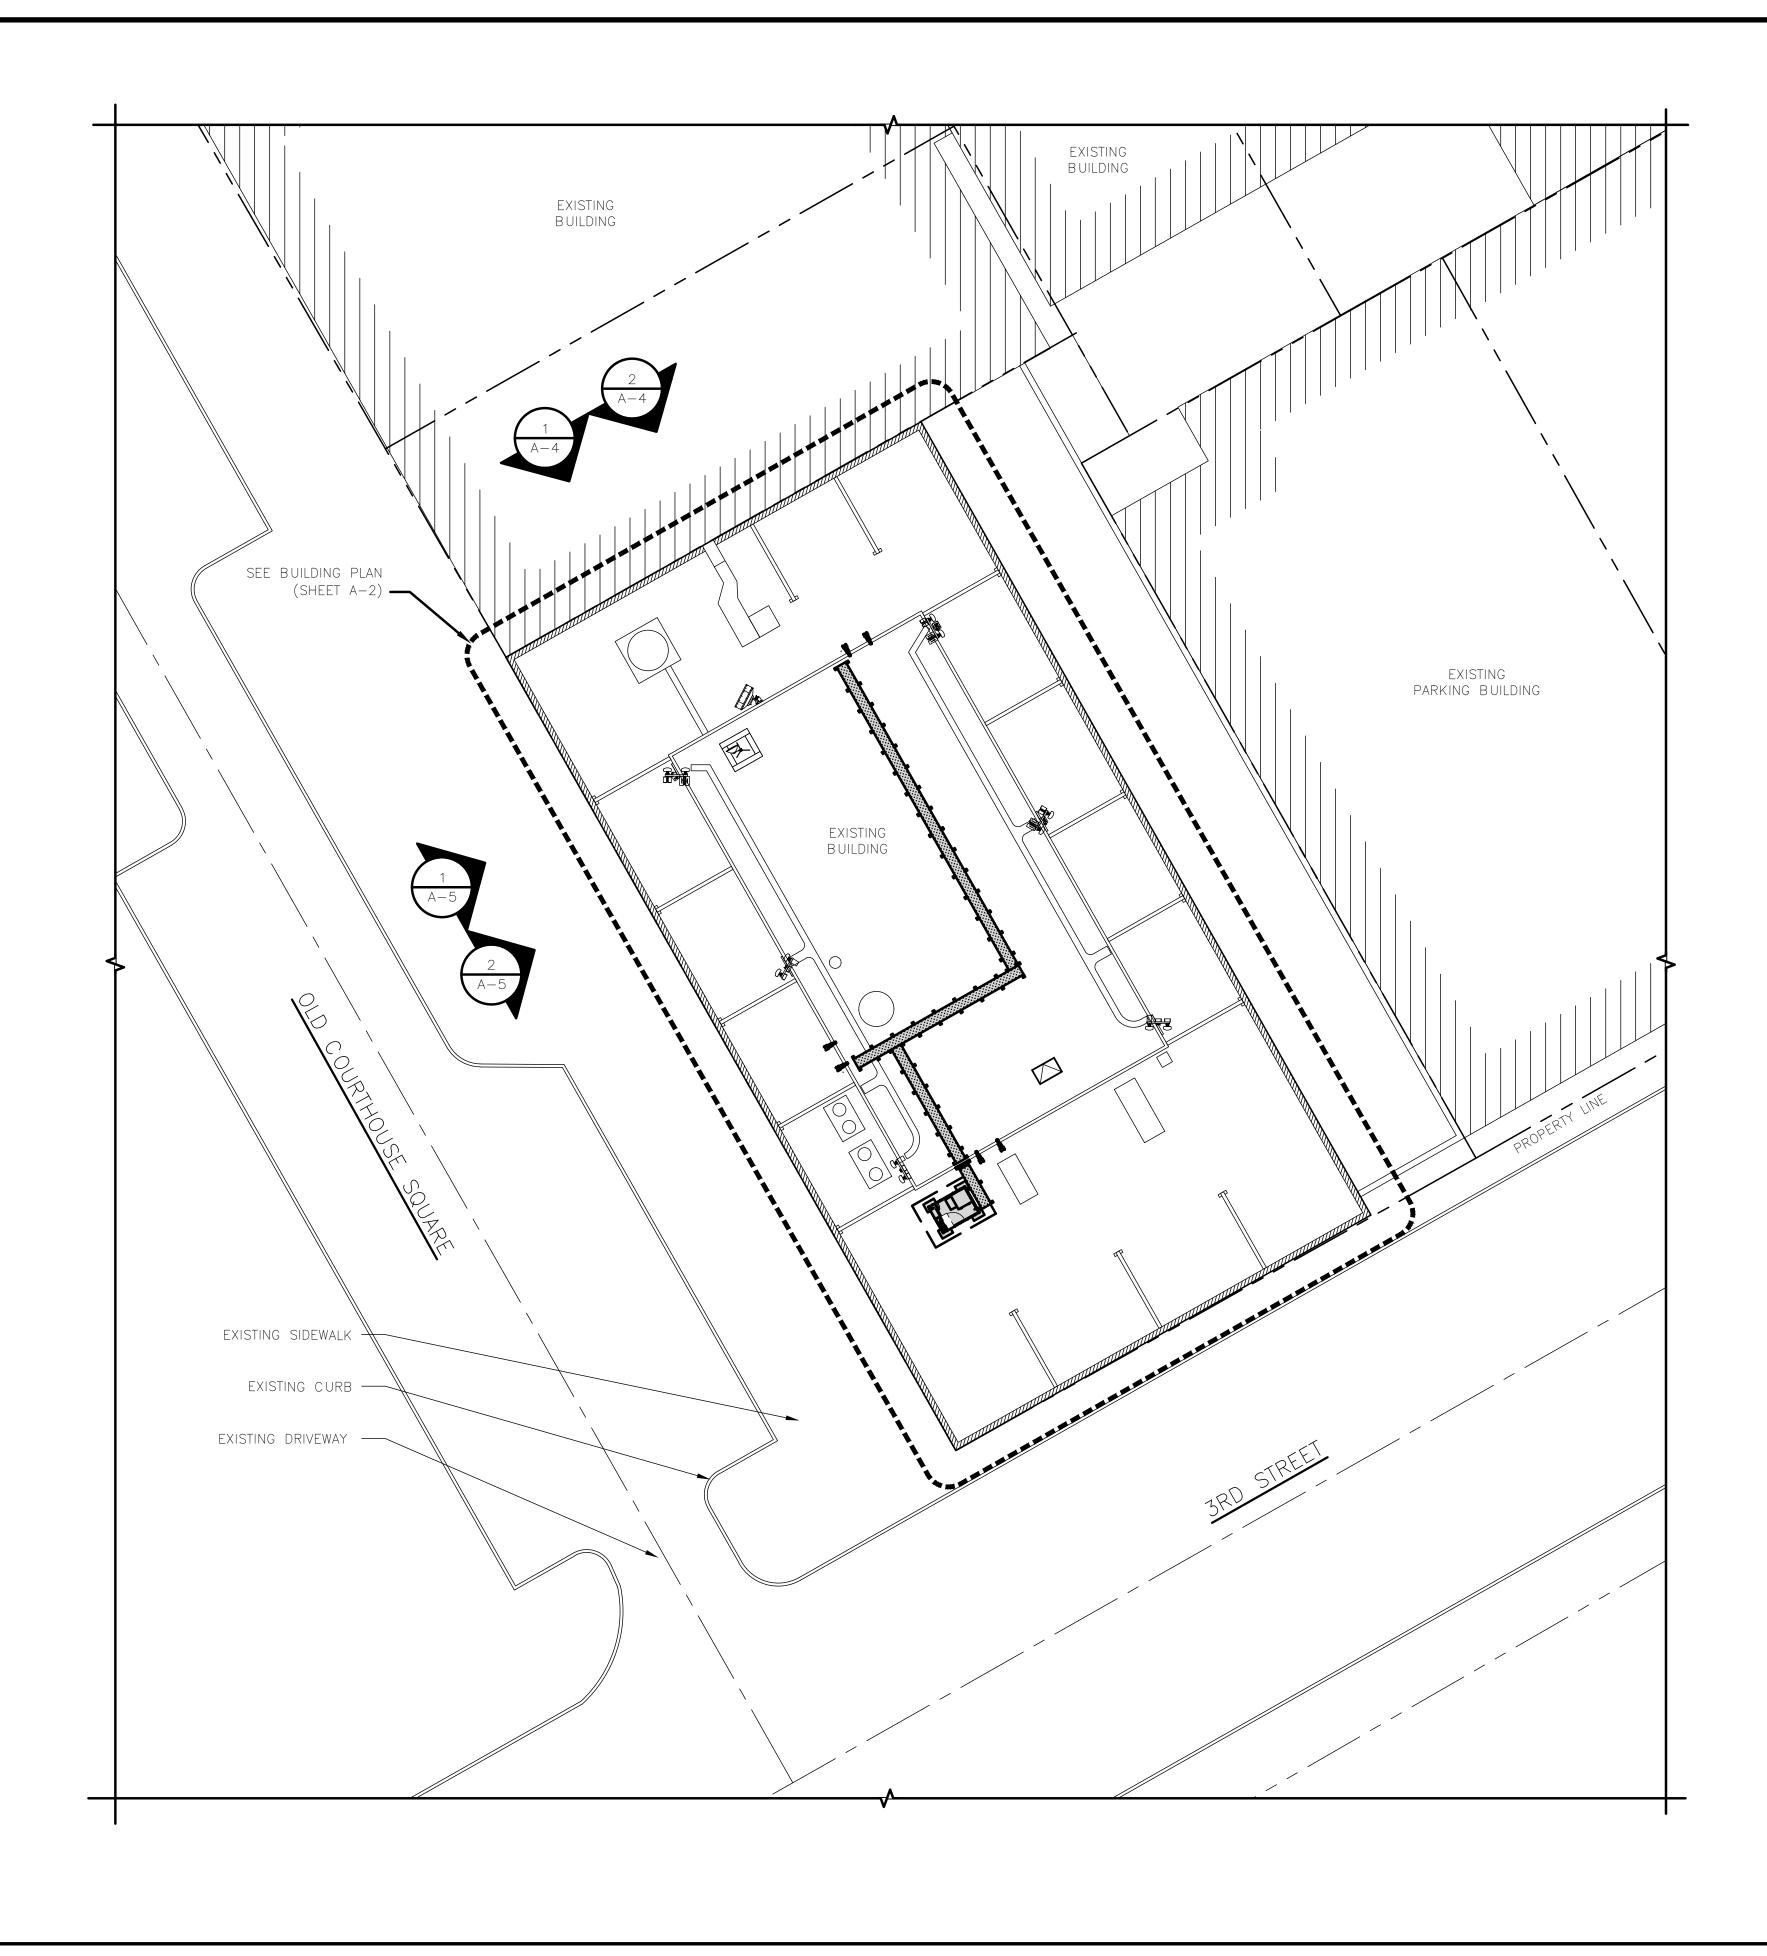

A&E PROJECT NUMBER

SFSF000280A

DISH Wireless L.L.C. PROJECT INFOR**M**ATION

SFSF000280A 50 OLD COURTHOUSE SQ. SANTA ROSA, CA 95404

SHEET TITLE
OVERALL
SITE PLAN

SHEET NU**m**ber

**A-1** 

wireless.

SFSF000280A

DISH Wireless L.L.C. Project infor**m**ation

SFSF000280A 50 OLD COURTHOUSE SQ. SANTA ROSA, CA 95404

SHEET TITLE ENLARGED BUILDING PLAN

SHEET NUMBER

**A-2** 

PROPOSED NORTHWEST ELEVATION

5701 SOUTH SANTA FE DRIVE LITTLETON, CO 80120