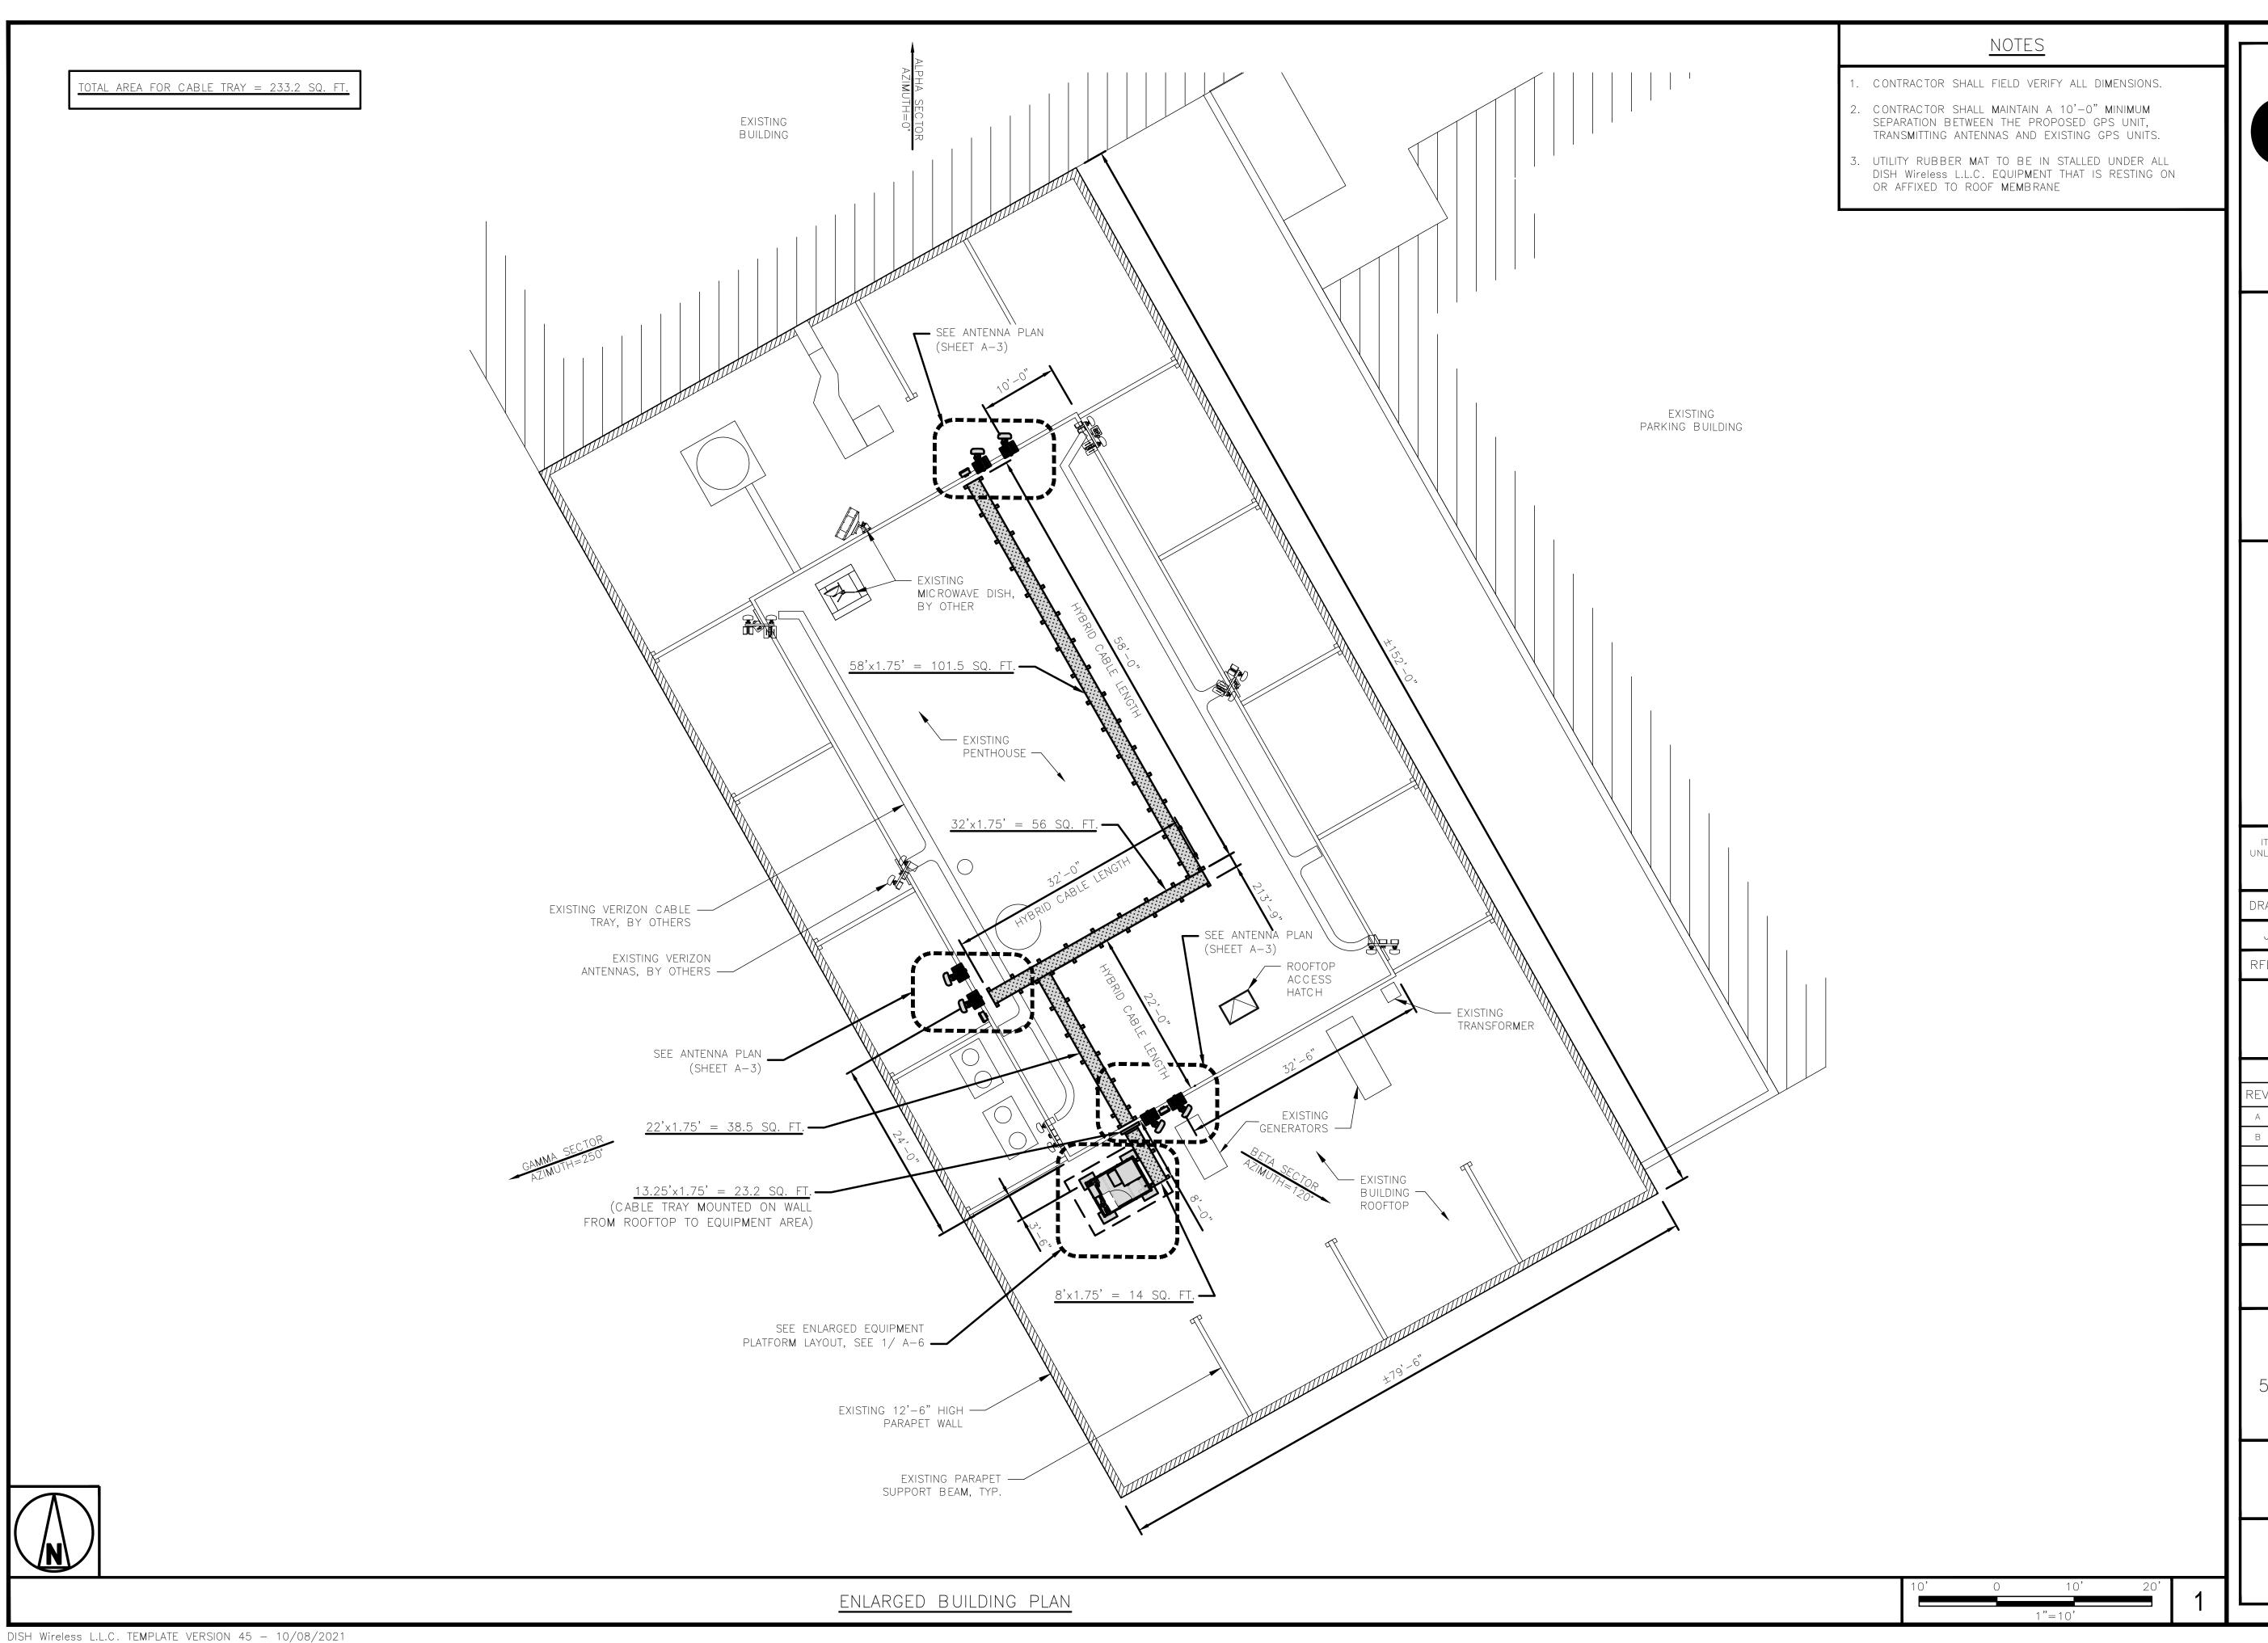

# NOTES

- 1. CONTRACTOR SHALL FIELD VERIFY ALL DIMENSIONS.
- 2. CONTRACTOR SHALL MAINTAIN A 10'-0" MINIMUM SEPARATION BETWEEN THE PROPOSED GPS UNIT, TRANSMITTING ANTENNAS AND EXISTING GPS UNITS.
- 3. PROPOSED WORK IS COMPLIANT WITH 6409(a) ELIGIBILITY FACILITIES REQUEST CRITERIA

A&E PROJECT NUMBER

SFSF000280A

DISH Wireless L.L.C. PROJECT INFOR**M**ATION

SFSF000280A 50 OLD COURTHOUSE SQ. SANTA ROSA, CA 95404

SHEET TITLE
OVERALL
SITE PLAN

SHEET NU**m**ber

**A-1** 

wireless.