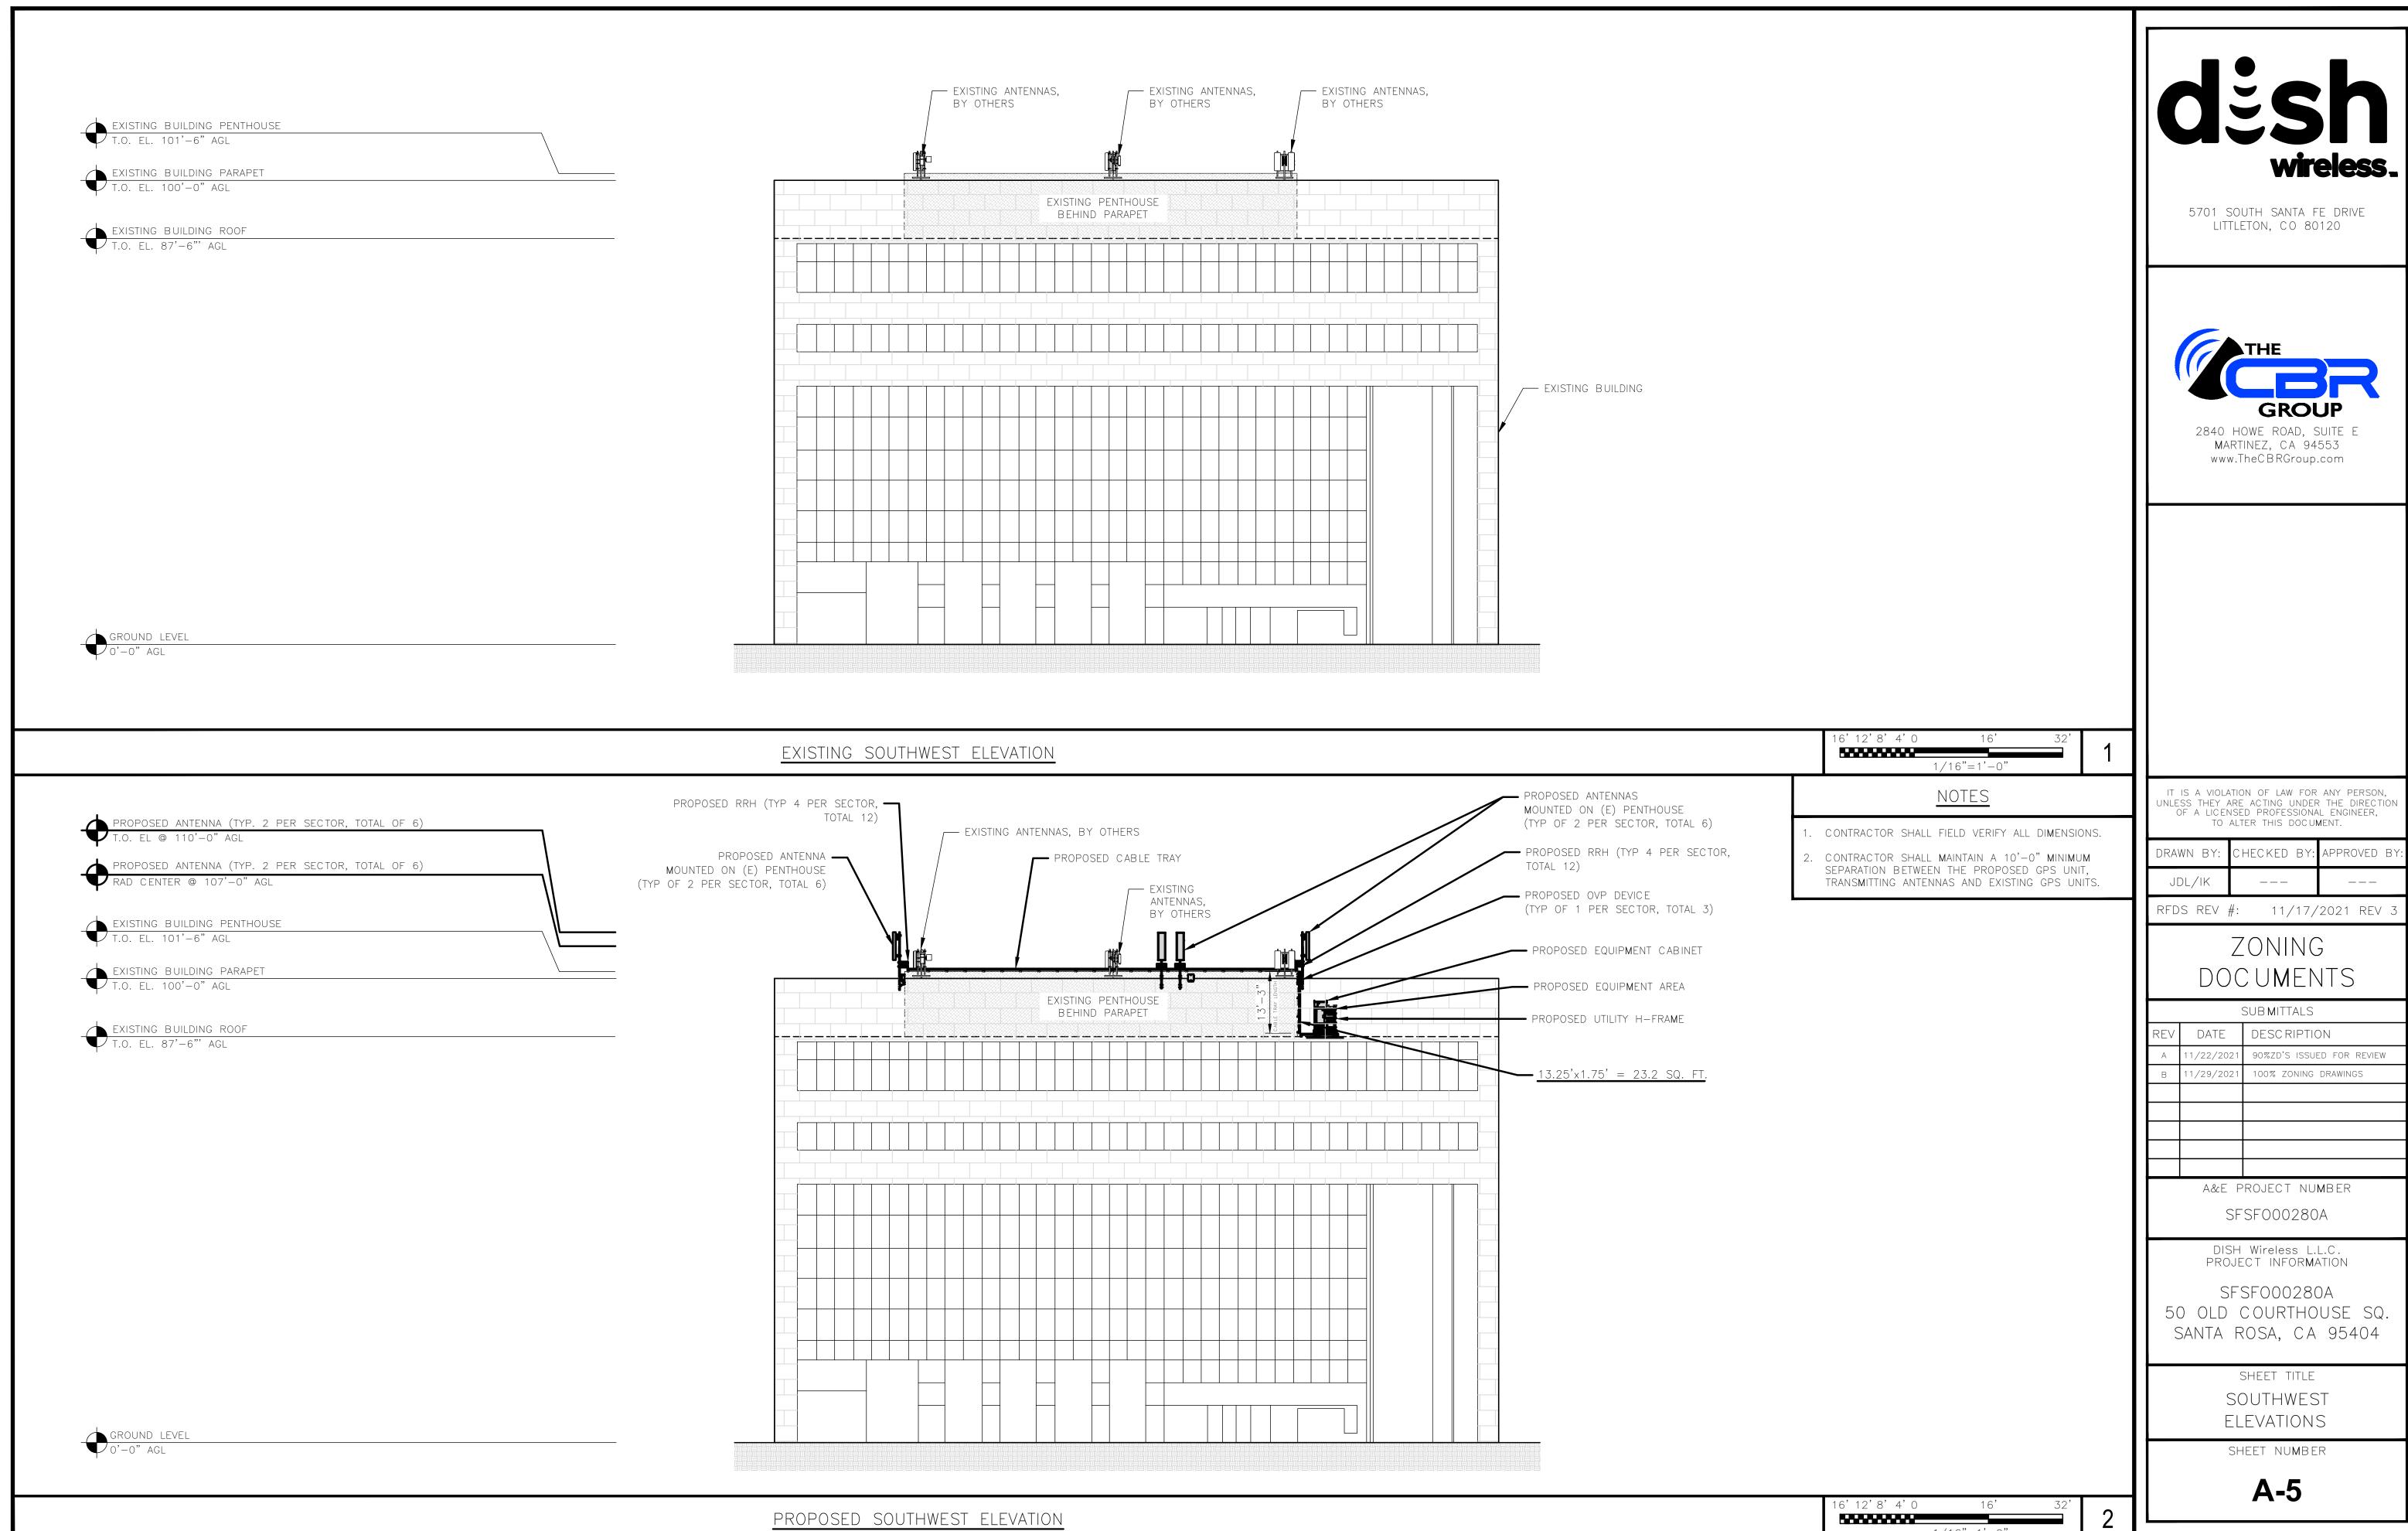

DOCUMENTS

A 11/22/2021 90%ZD'S ISSUED FOR REVIEW B 11/29/2021 100% ZONING DRAWINGS A&E PROJECT NU**m**ber

50 OLD COURTHOUSE SQ. SANTA ROSA, CA 95404