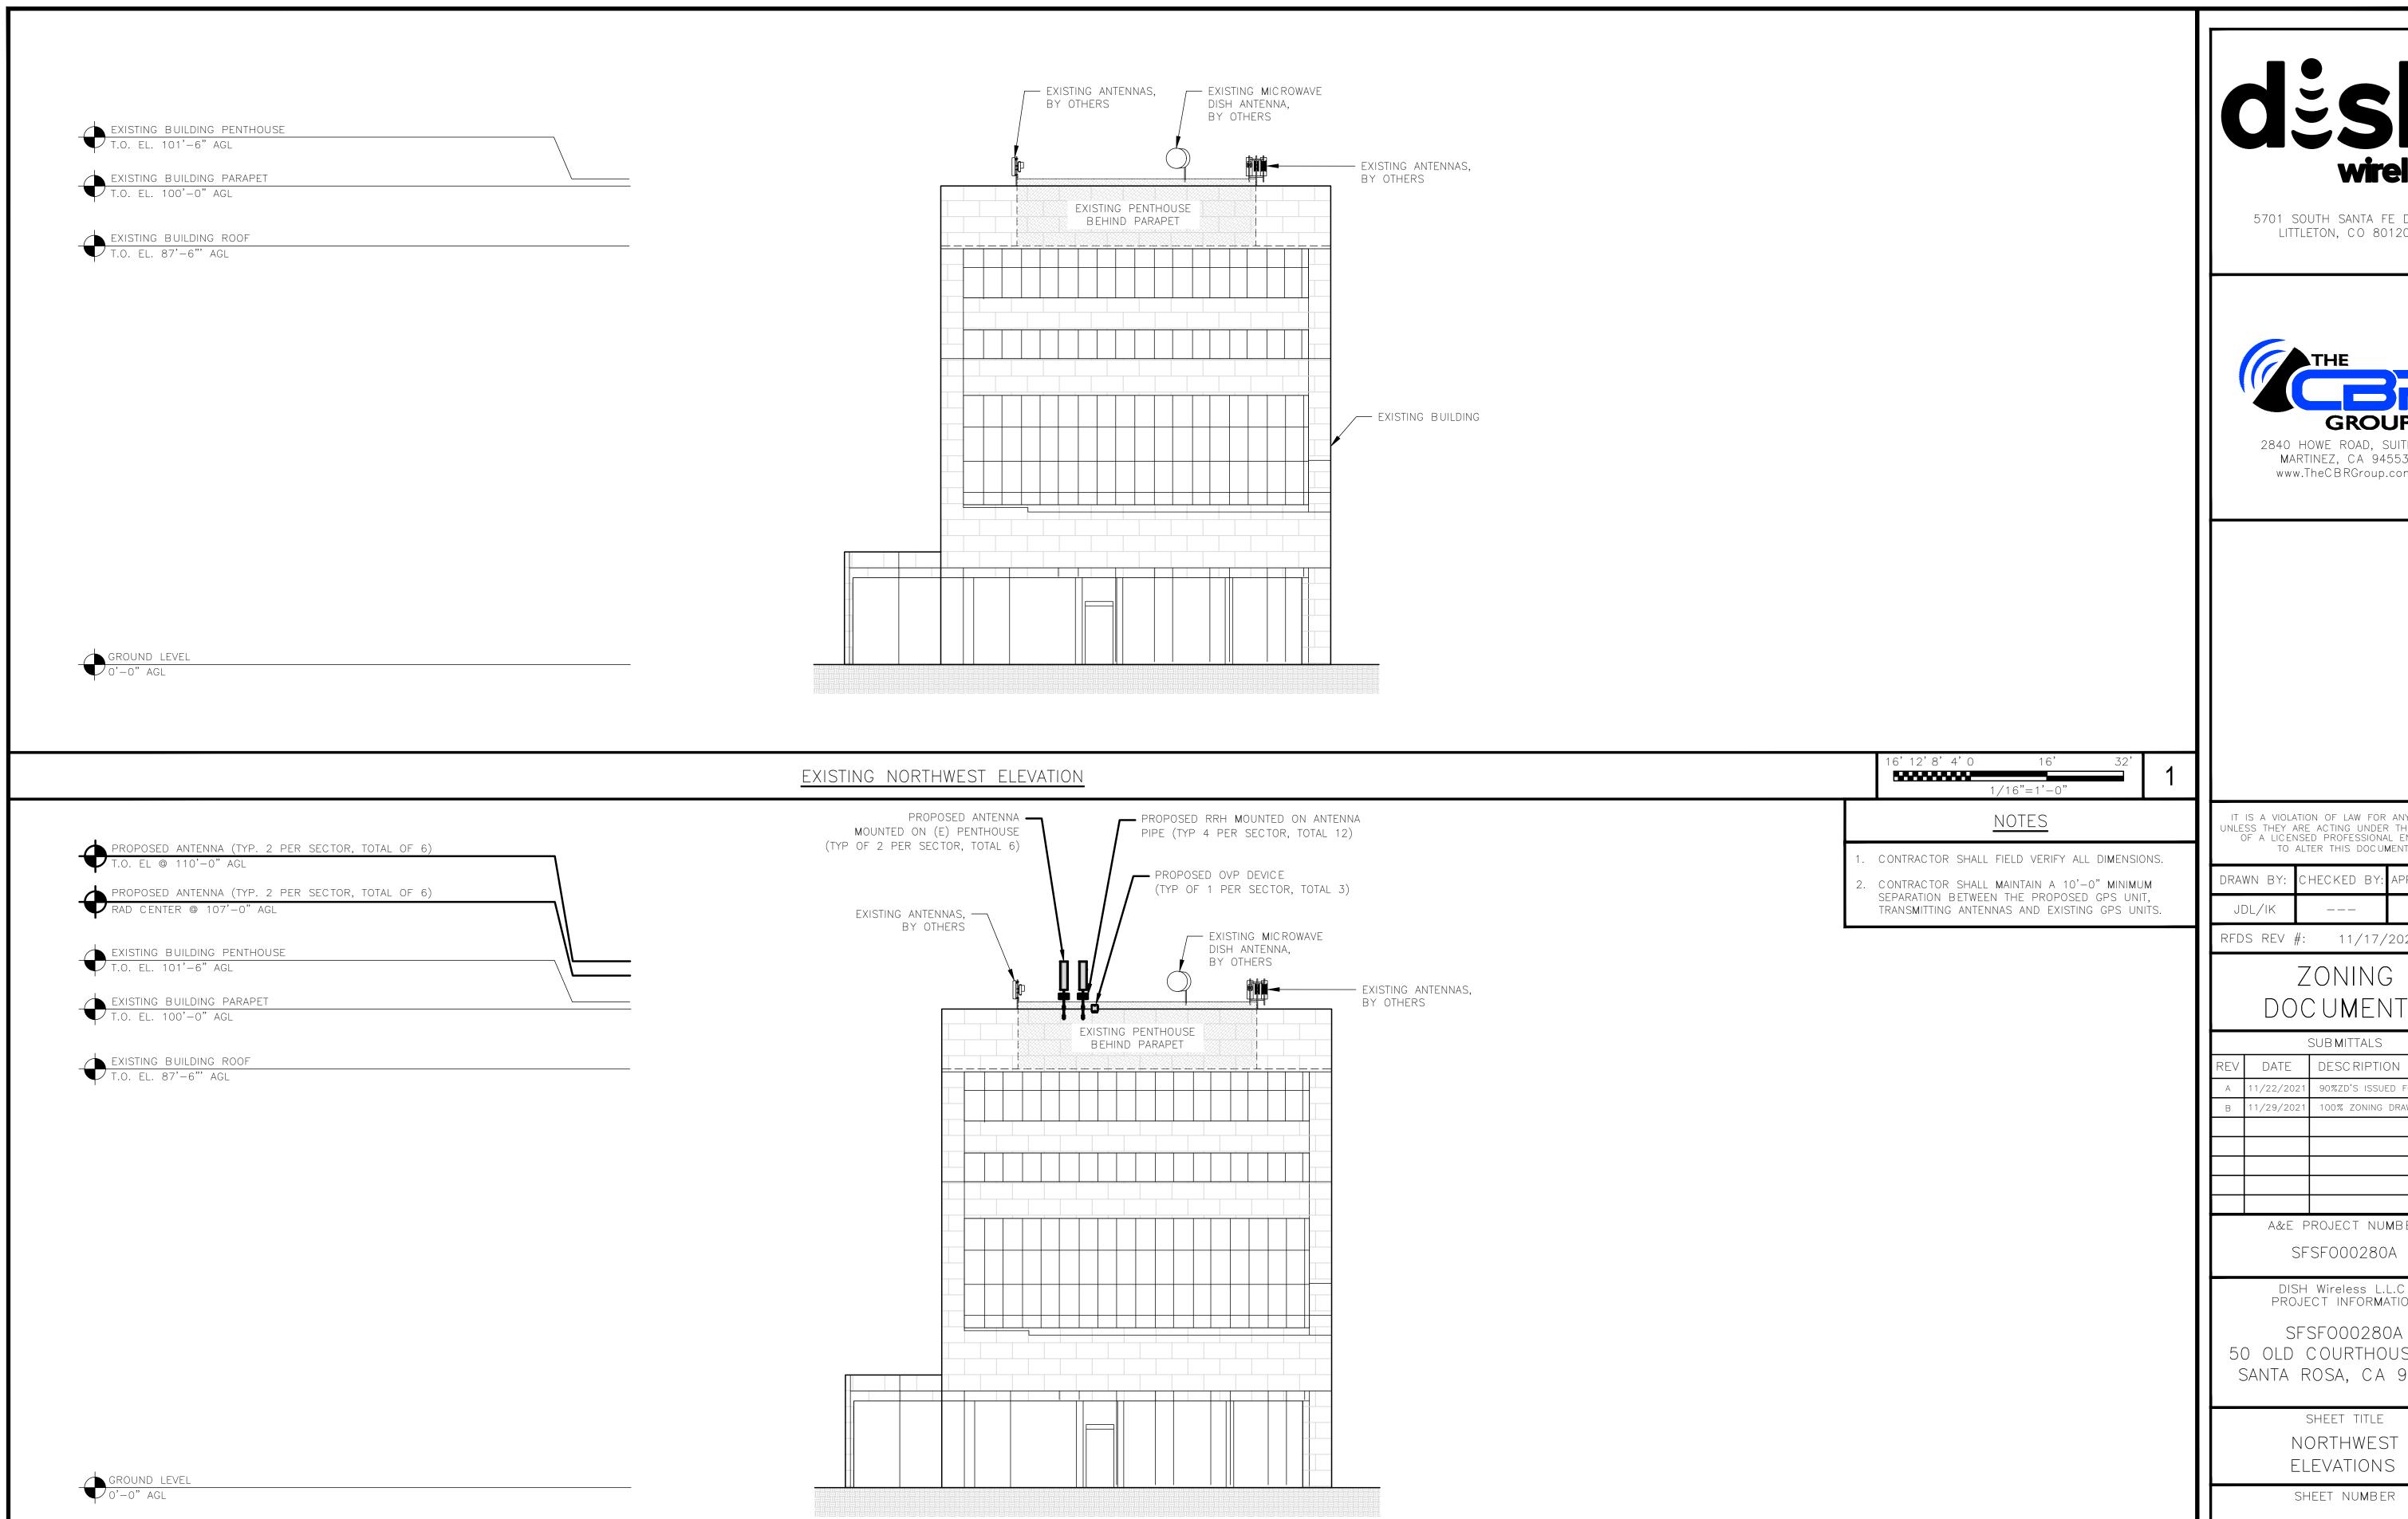

RFDS REV #: 11/17/2021 REV 3

ZONING DOCUMENTS

SUB **M**ITTALS **DESCRIPTION** 90%ZD'S ISSUED FOR REVIEW B 11/29/2021 100% ZONING DRAWINGS A&E PROJECT NU**m**ber

DISH Wireless L.L.C. Project infor**m**ation

50 OLD COURTHOUSE SQ. SANTA ROSA, CA 95404

> NORTHWEST ELEVATIONS

SHEET NUMBER

**A-4** 

MARTINEZ, CA 94553

IT IS A VIOLATION OF LAW FOR ANY PERSON,

DRAWN BY: CHECKED BY: APPROVED BY

RFDS REV #: 11/17/2021 REV 3