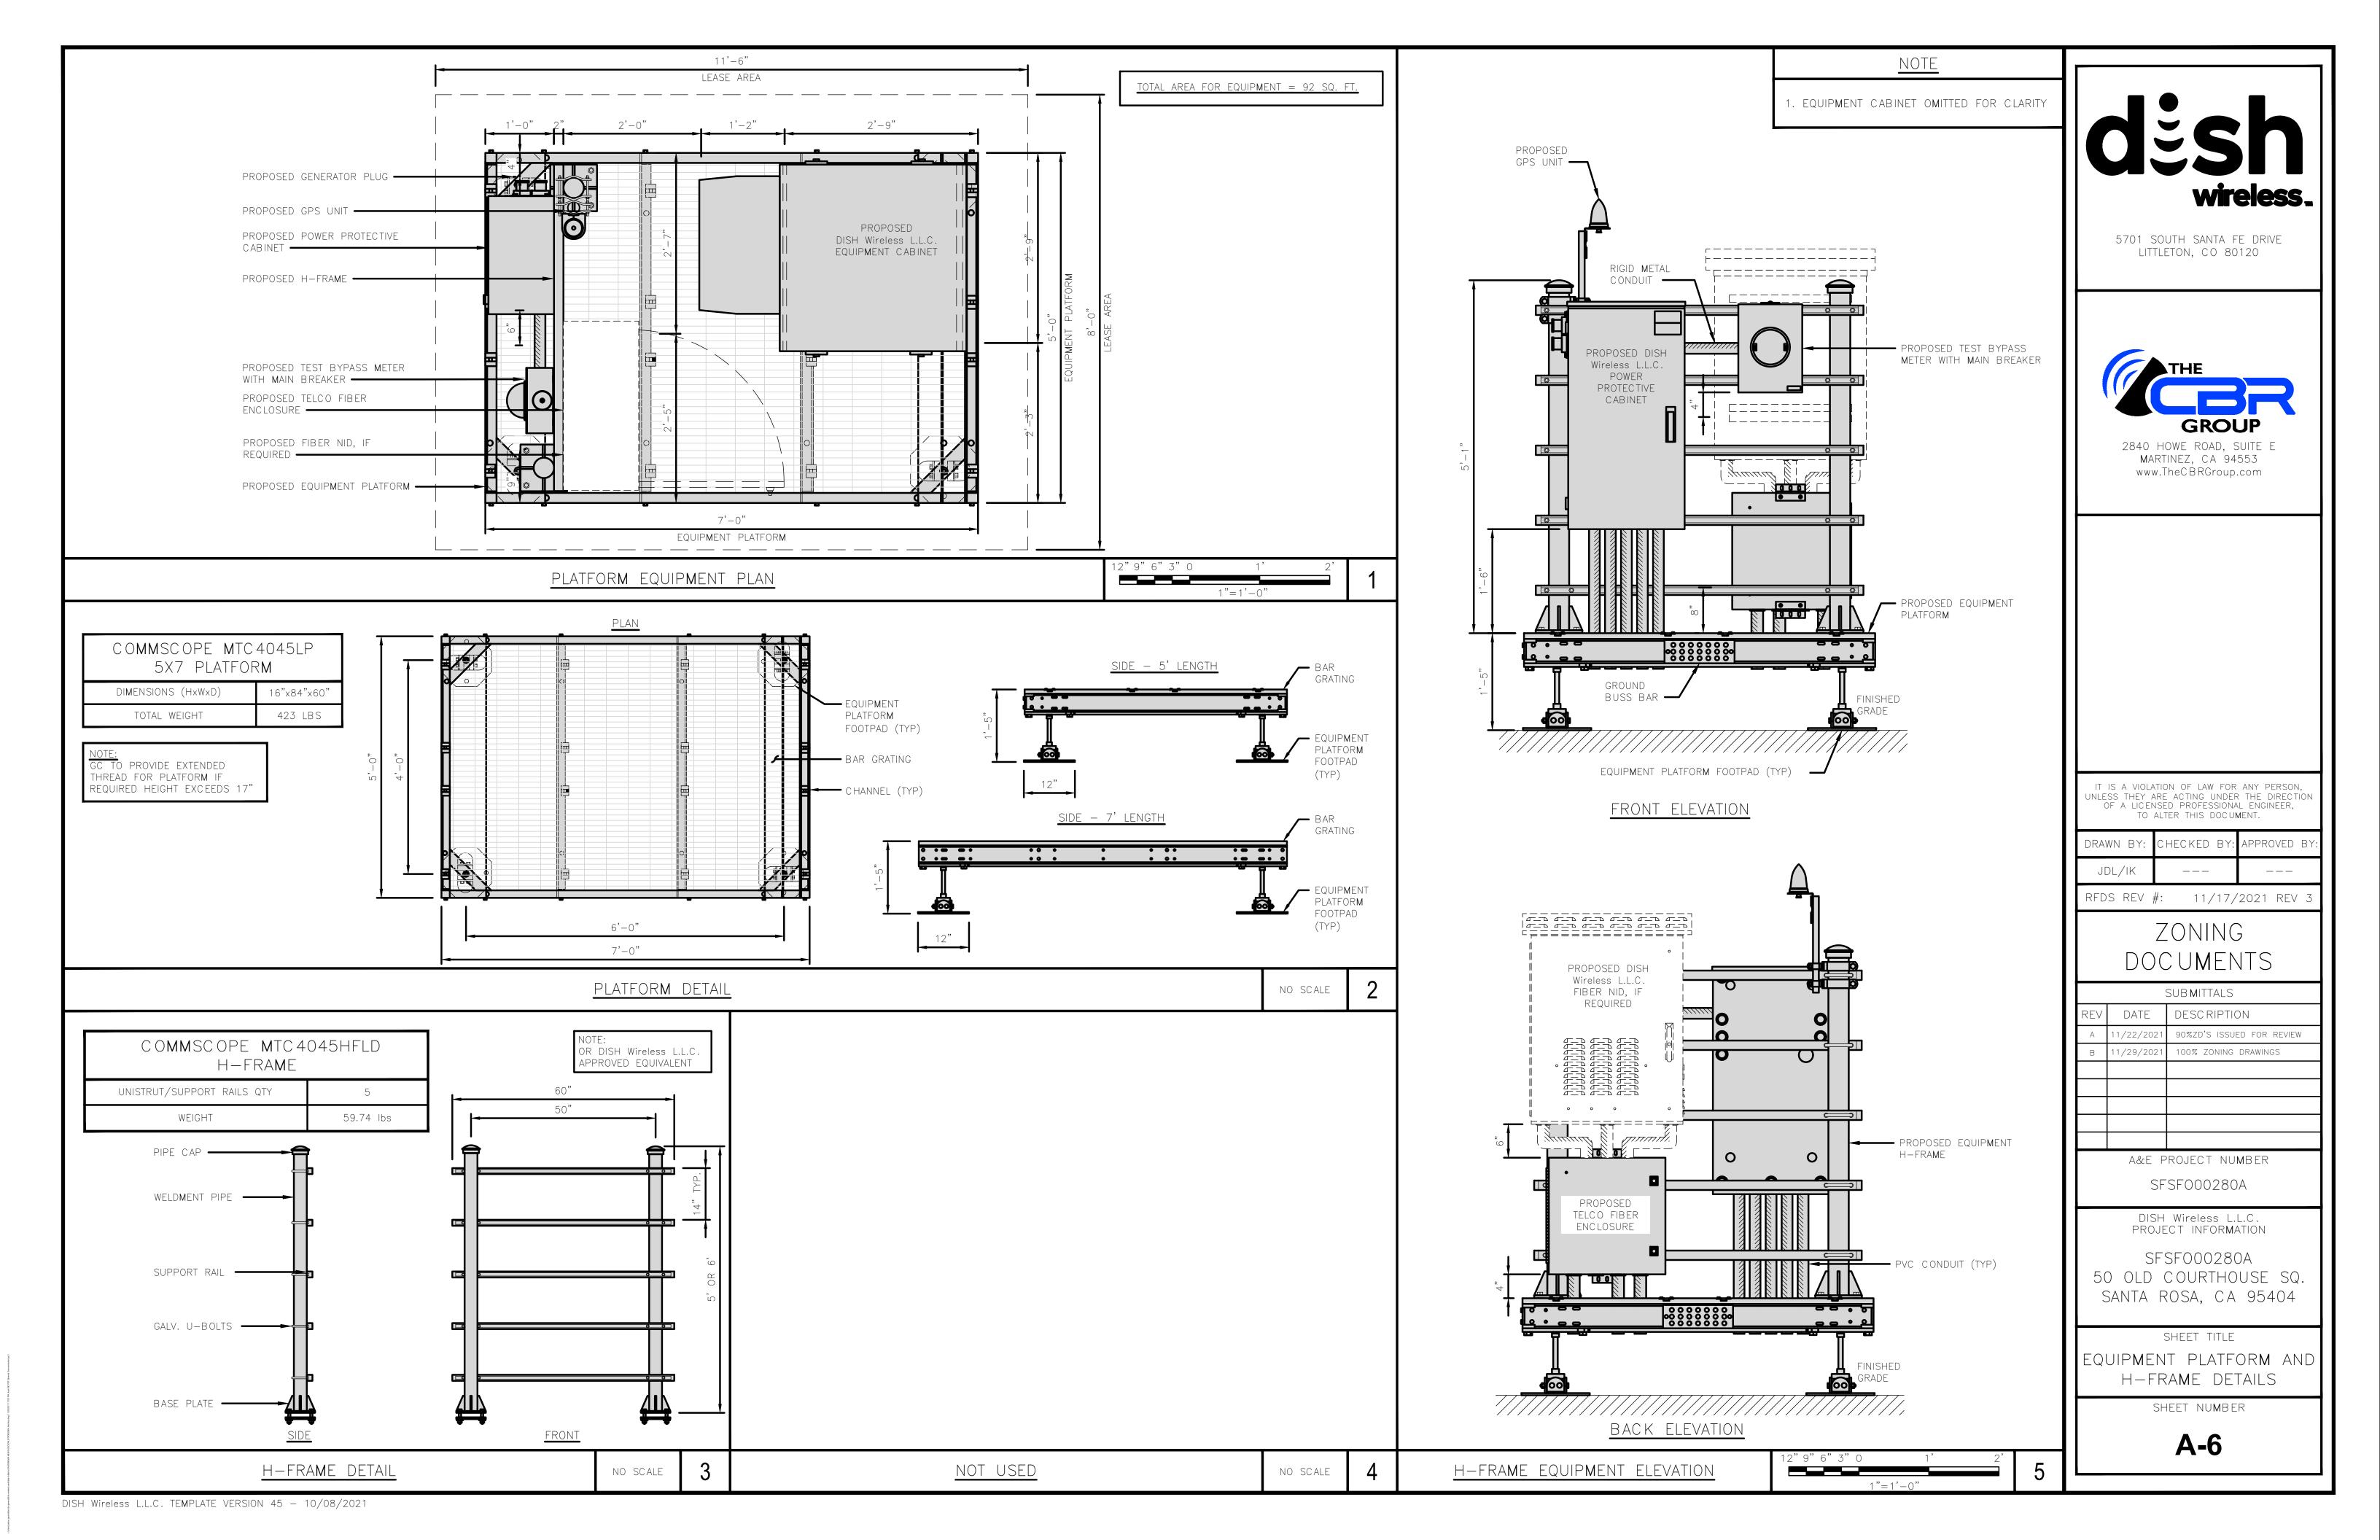

### SECTOR SCOPE OF WORK:

- INSTALL (6) PROPOSED PANEL ANTENNAS (2 PER SECTOR)
- INSTALL (6) PROPOSED ANTENNA MOUNTS (2 PER SECTOR)
- INSTALL PROPOSED JUMPERS
- INSTALL (12) PROPOSED RRUS (4 PER SECTOR)
- INSTALL (3) PROPOSED POWER AND (3) PROPOSED FIBER TRUNK

- INSTALL (1) PROPOSED CABLE LADDER TRAY OR CABLE TRAY
- INSTALL (1) PROPOSED BBU IN CABINET
- INSTALL (1) PROPOSED EQUIPMENT CABINET
- INSTALL (1) PROPOSED TELCO CONDUIT
- INSTALL (1) PROPOSED NEMA 3 TELCO-FIBER BOX
- INSTALL (1) PROPOSED GPS UNIT

THE PROJECT GENERALLY CONSISTS OF THE FOLLOWING:

- INSTALL (3) PROPOSED OVER VOLTAGE PROTECTION DEVICE (OVP) (1 PER SECTOR)
- INSTALL PROPOSED CABLE TRAY

### ROOFTOP SCOPE OF WORK:

- INSTALL (1) PROPOSED METAL PLATFORM WITH H-FRAME
- INSTALL (1) PROPOSED POWER CONDUIT

**UNDERGROUND SERVICE ALERT UTILITY NOTIFICATION CENTER OF CALIFORNIA** (800) 642-2444 WWW.CALIFORNIA811.ORG