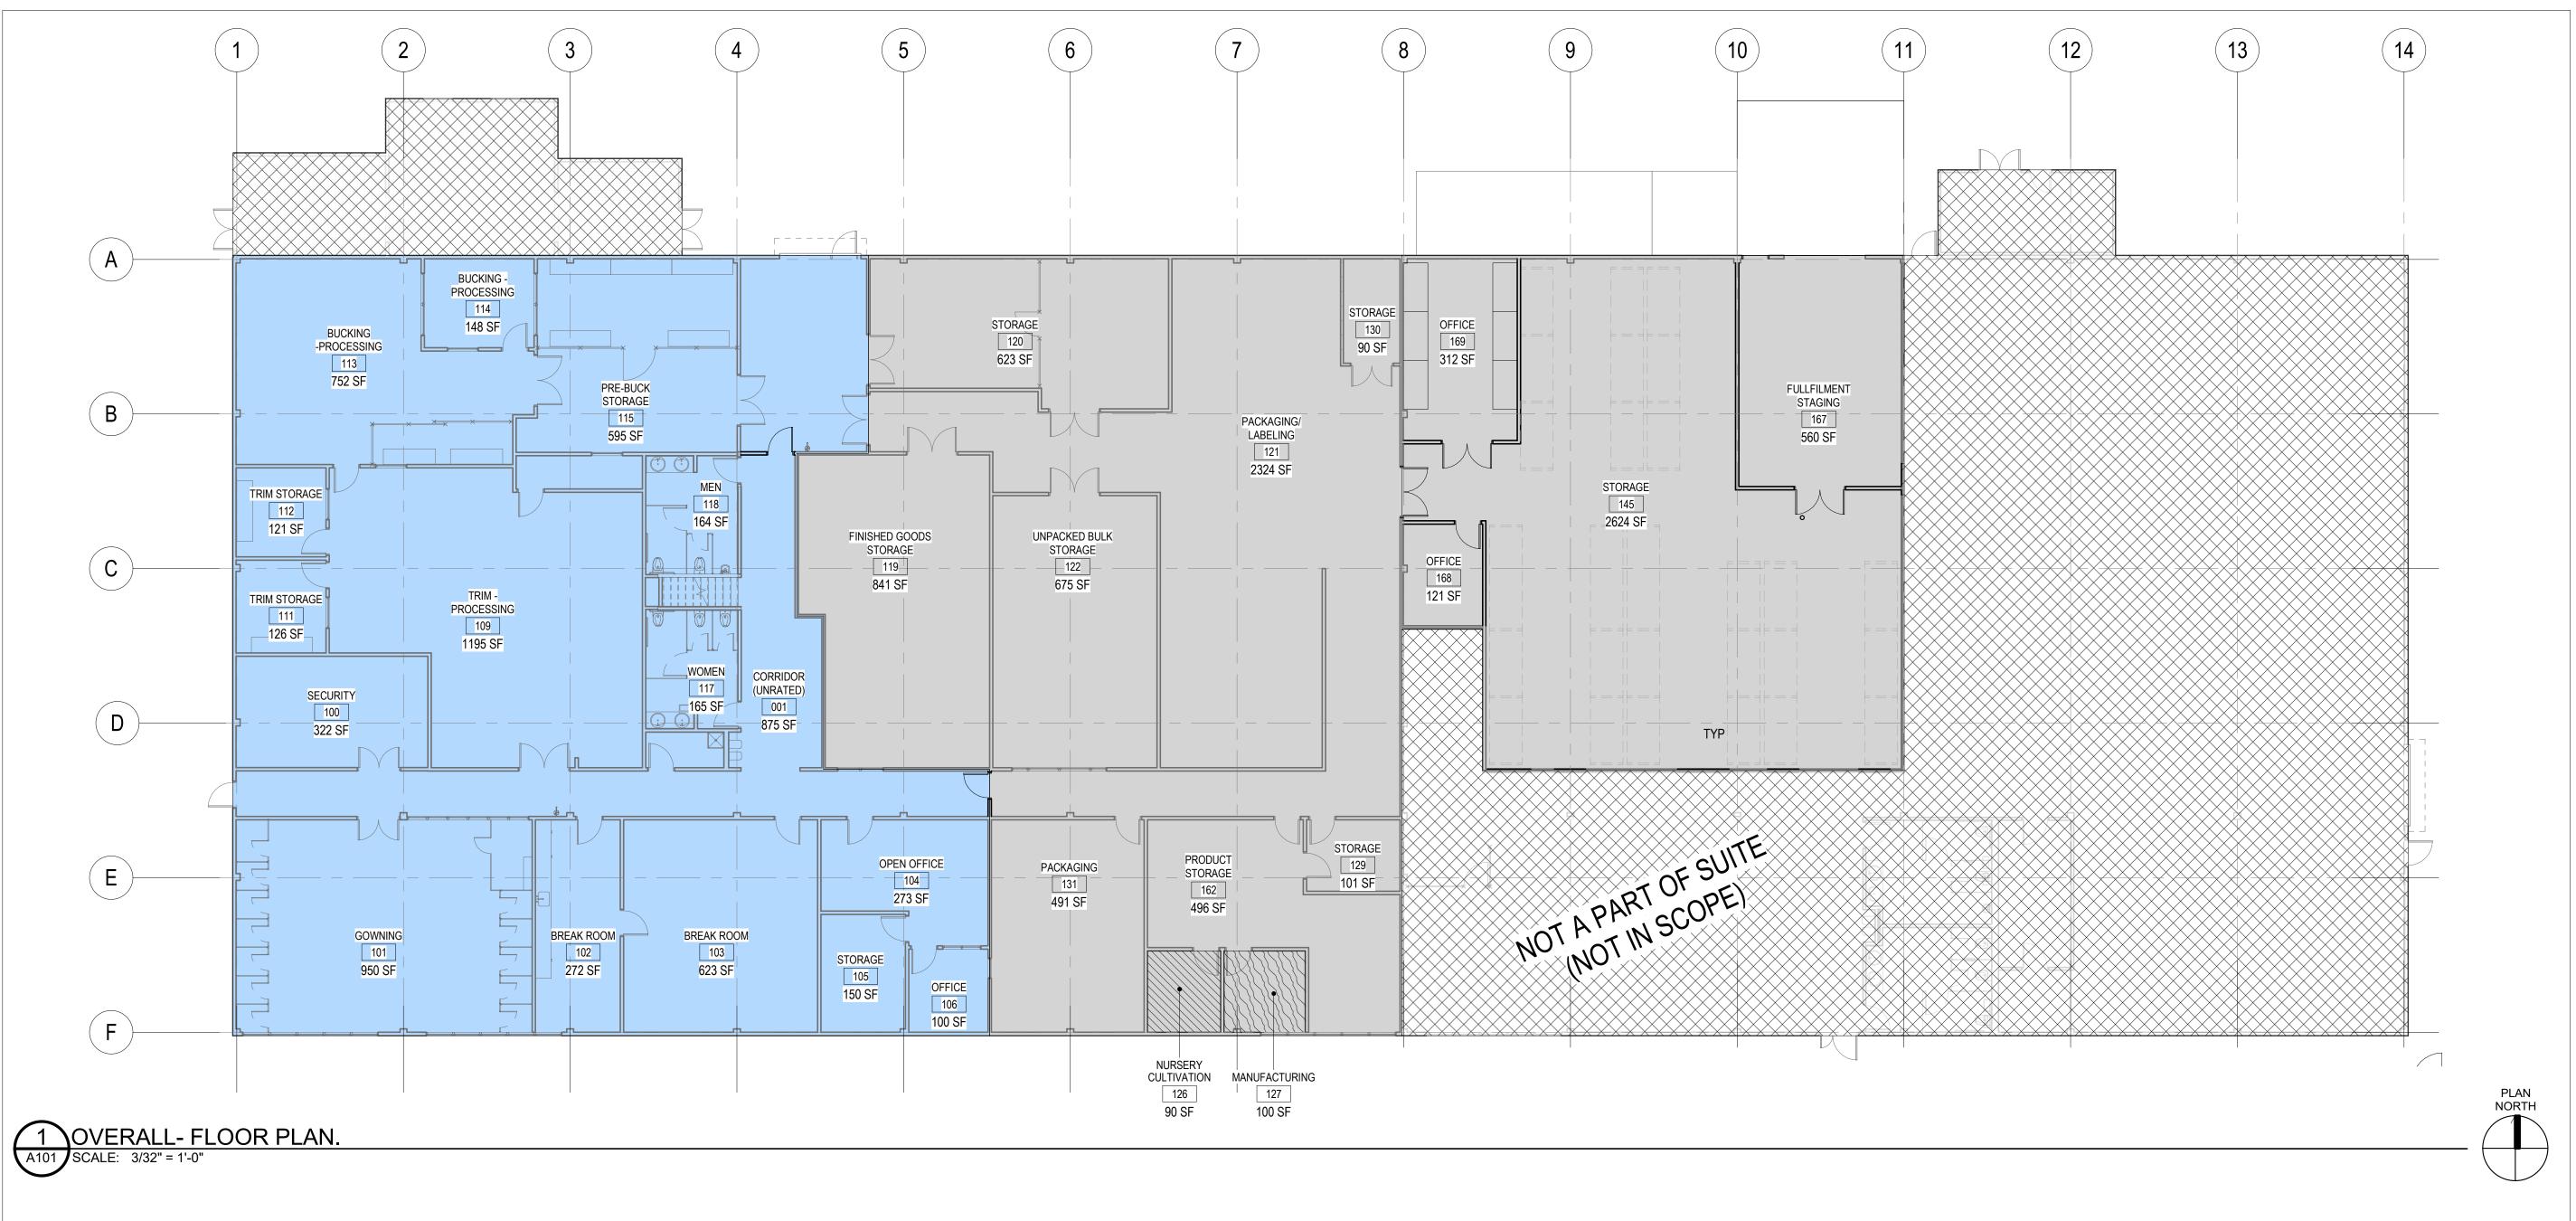

# **LEGEND**

NOT A PART OF SUITE - 9,363 GSF

PROCESSOR PREMISE (NO CHANGE IN AREA) - 7,705 GSF

MIRCROBUSINESS PREMISE - 9,715 GSF

MANUFACTURING - 100 NSF

- 1. AREAS OF INDIVIDUAL ROOMS SHOWN ON THE FLOOR PLAN ARE NET SQUARE FOOTAGE (NSF). THIS DOES NOT INCLUDE THE SF OF INTERIOR/EXTERIOR WALLS.
- 2. AREAS NOTED AS GSF OR GROSS SQUARE FOOTAGE INCLUDE THE AREA OF THE INTERIOR AND EXTERIOR WALLS.

# GB2 MIRCOBUSINESS

2717 GIFFEN AVE SANTA ROSA, CA 95407

PROJECT ADDRESS

CLIENT

20019 PROJECT NUMBER

**SEAL** 

FLOOR PLAN

As indicated