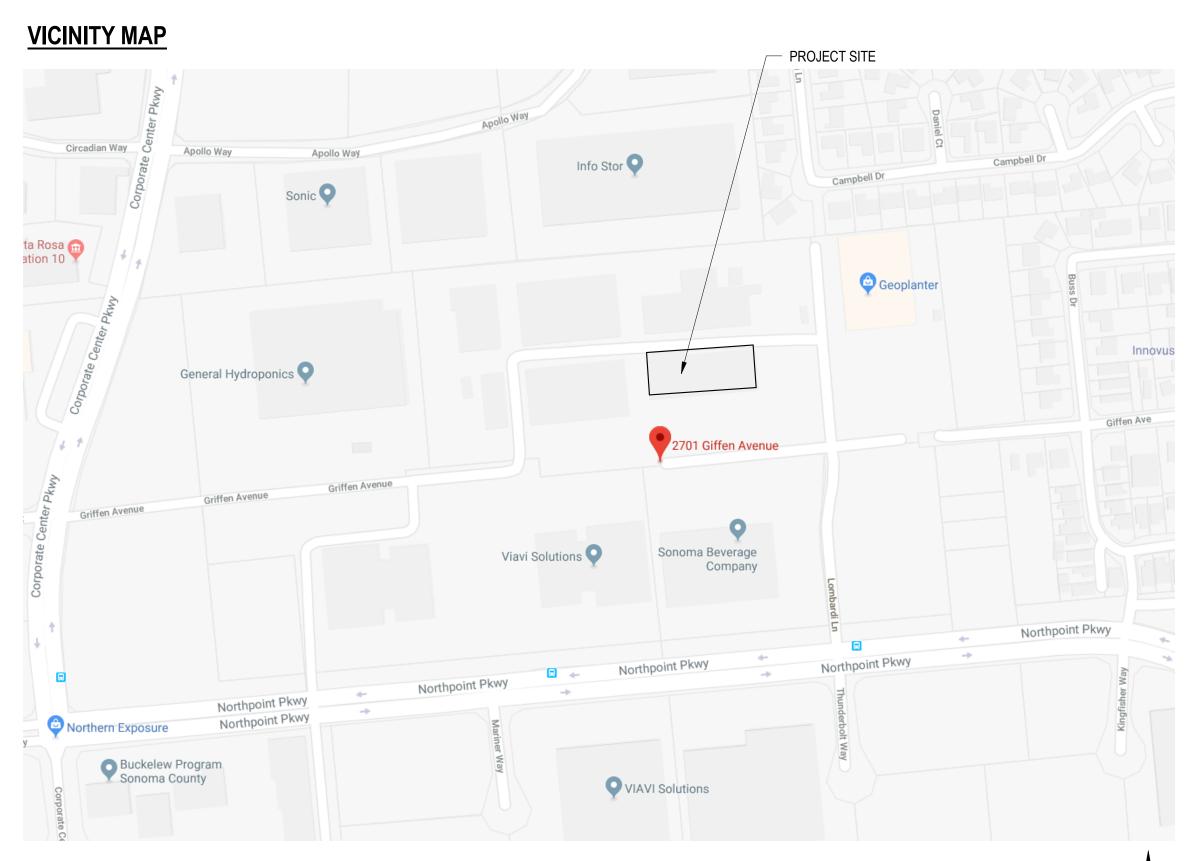

# **PROJECT DATA**

PROJECT NAME:

PROJECT ADDRESS:

2717 GIFFEN AVE
SANTA ROSA, CA 95407

CONSTRUCTION TYPE: IIIB

FIRE PROTECTION: SPRINKLERED ( ORDINARY GROUP 2. DENSITY IS .20/1500 SQ.FT. PER NFPA 13, 2016 EDITION)