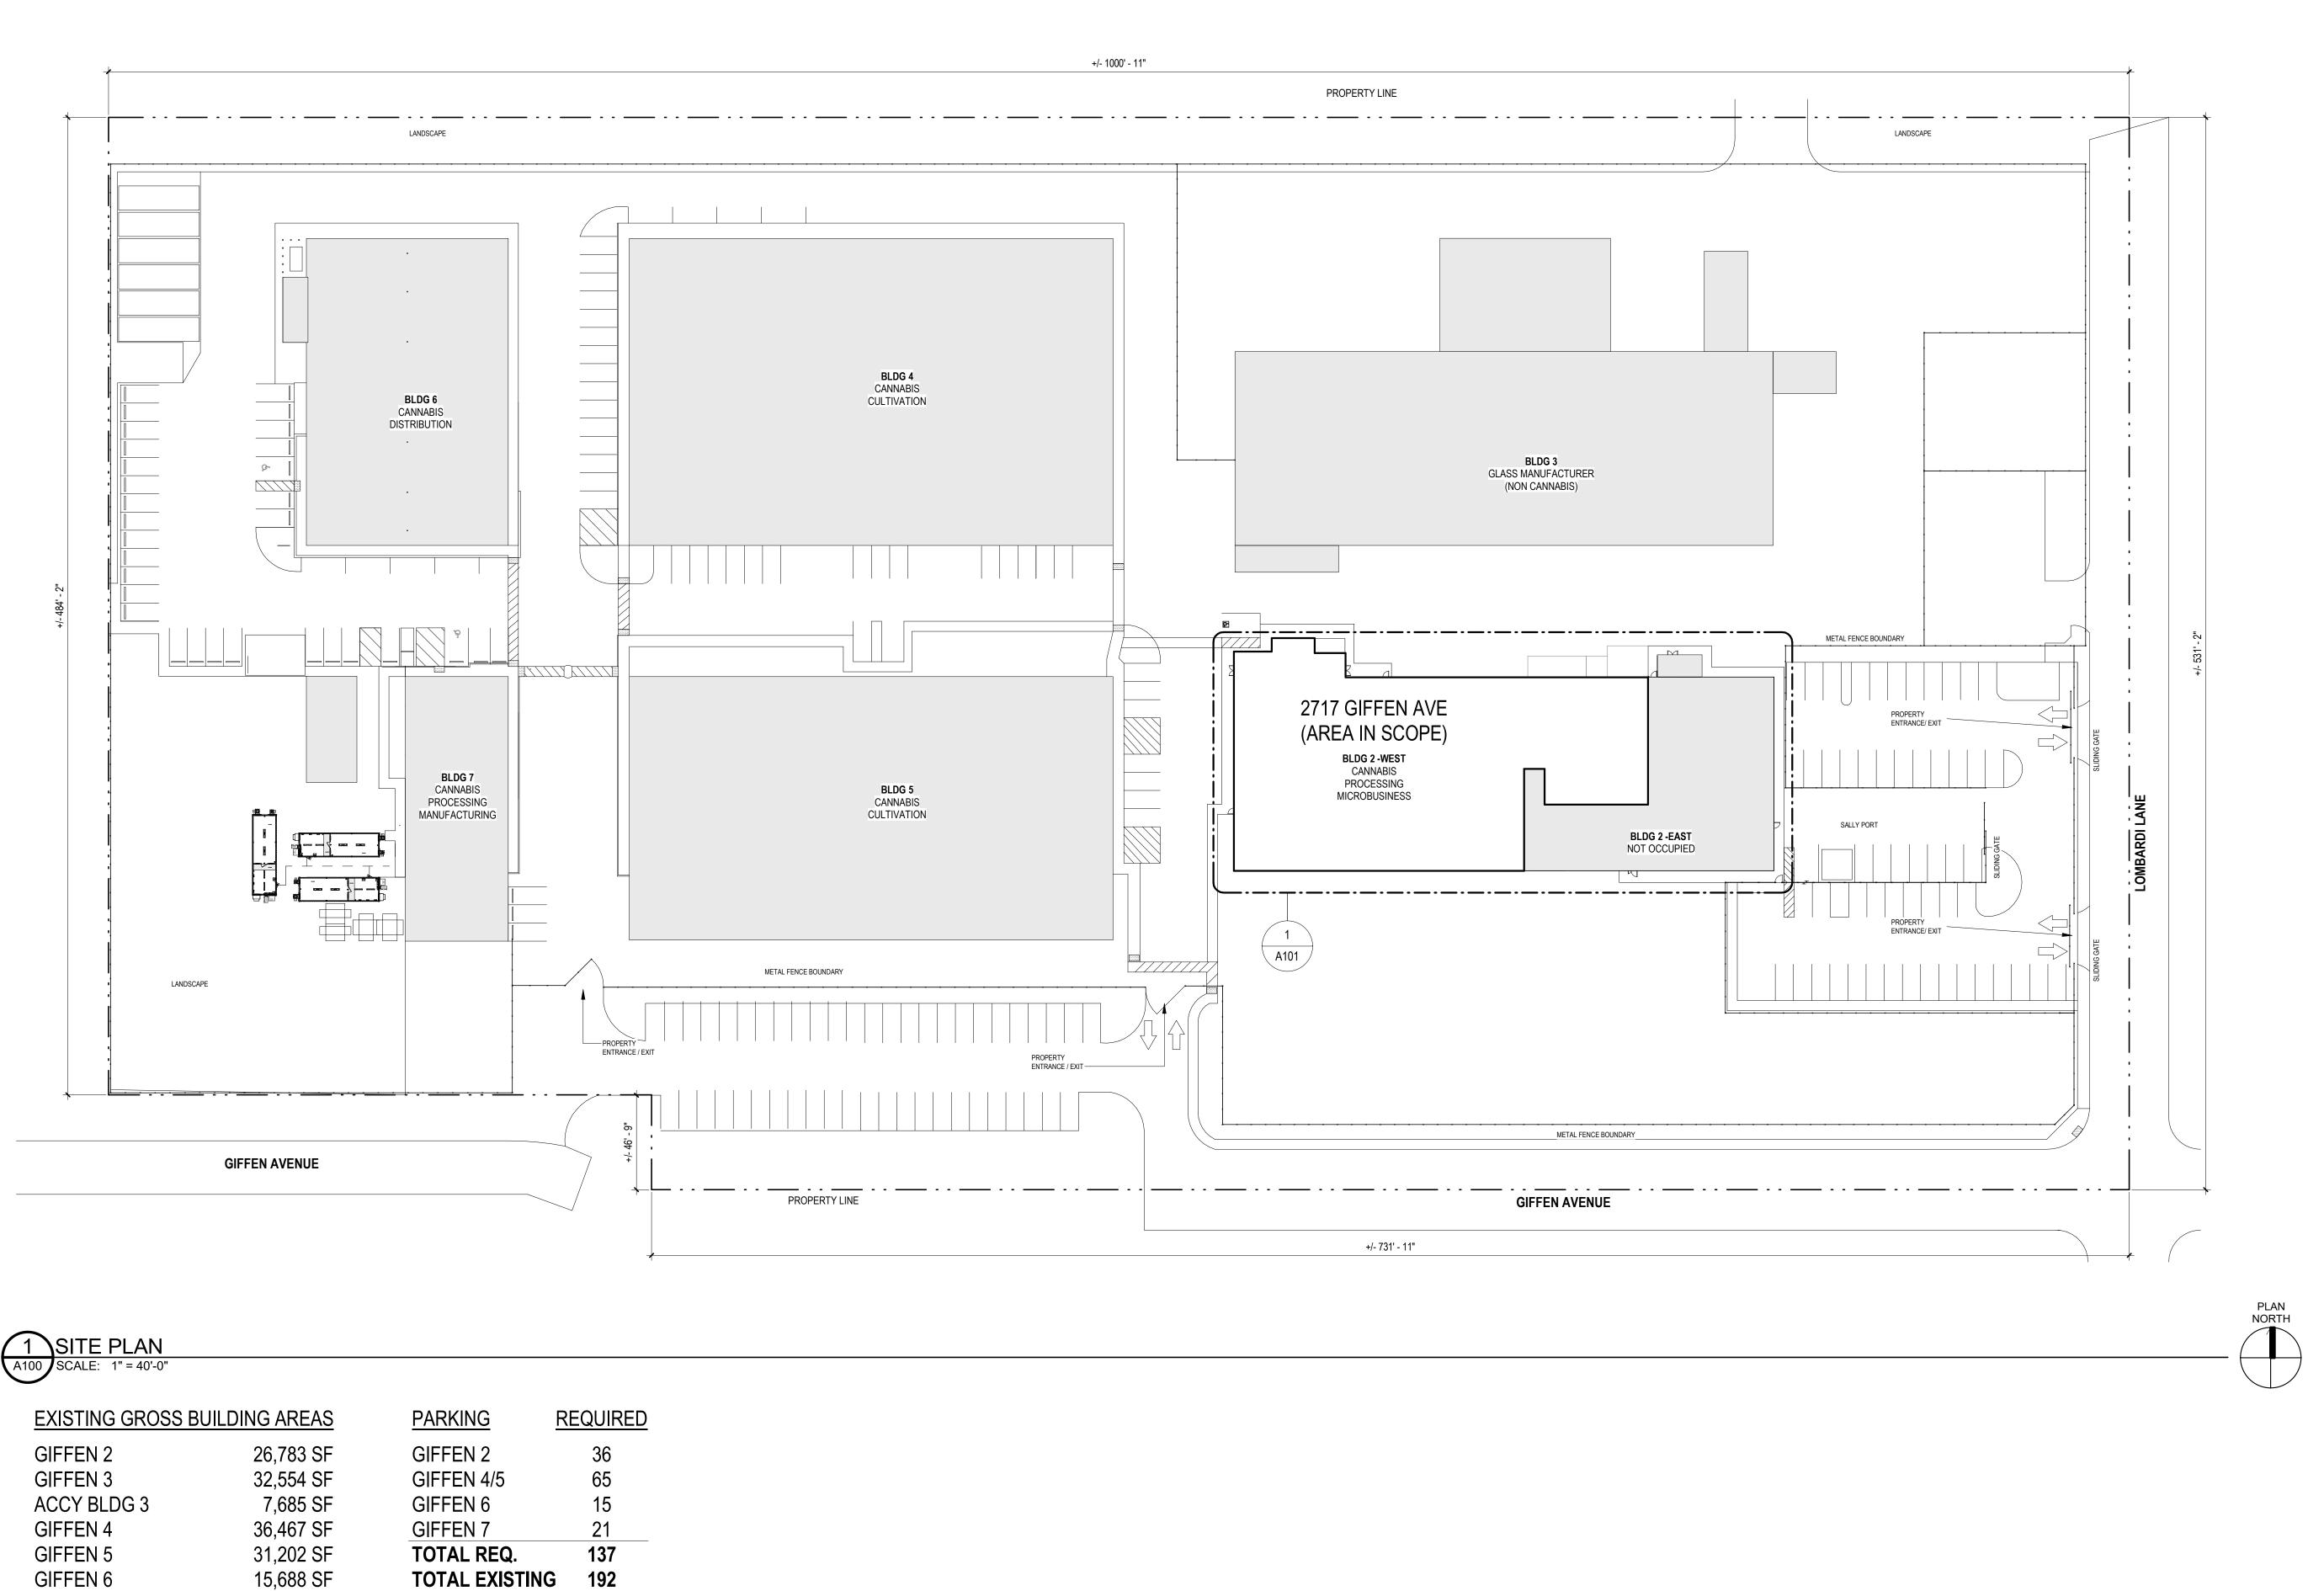

## PROJECT SCOPE

SCOPE OF WORK IS TO OBTAIN PLANNING APPROVAL FOR A CANNABIS MICROBUSINESS WITHIN AN EXISTING CANNABIS BUILDING AT 2717 GIFFEN AVE (ALSO KNOWN AS GIFFEN 2 WEST)

THE EXISTING SUITE INCLUDES CANNABIS PROCESSING AND DISTRIBUTION SPACE. THE EXISTING DISTRIBUTION SPACE IS TO BE CONVERTED TO A CANNABIS TYPE 12 MICROBUSINESS WITH THE ADDITION OF 90 SF OF NURSERY/ CULTIVATION AND 100 SF OF TYPE N INFUSION MANUFACTURING. NO CHANGE IN USE OR SF IS PROPSED TO THE EXISTING PROCESSING AREA

NO CHANGES TO THE BUILDING FLOOR PLAN IS PROPOSED. NEW USES PROPOSED IN THIS SCOPE ARE TO BE LOCATED IN EXISTING ROOMS. FLOOR PLAN SHOWN IS DOCUMENTATION OF EXISTING WALLS, DOORS AND WINDOWS.

NO CHANGES TO THE SITE ARE PROPOSED INCLUDING ANY MODIFICATION TO THE SITE ACCESS DRIVES OR PARKING SPACES. ALL DOCUMENTATION OF SITE FEATURES ARE DOCUMENTATION OF WHAT IS CURRENTLY EXISTING.

NUMBER OF STORIES: 1
EXISTING USE: MANUFACTURING

PROPOSED USE: MANUFACTURING (NO CHANGE)

OCCUPANCY: F-1, S-1

TOTAL EXISTING BUILDING AREA26,783 SFMAIN BUILDING - GIFFEN 225,796 SF

TENANT AREA BREAKDOWN
WEST TENANT (UNDER SCOPE)

17,420 SF

9,363 SF

GIFFEN 7

**G7 FLEX MODS** 

**TOTAL LOT AREA** 

**BUILDING COVERAGE** 

ACCY BLDG 7

**TOTAL GSF** 

6,432 SF

1,440 SF

1,157 SF

510,087.60 SF

0.31

158,408 SF

TNLDB

ARCHITECTURE

1640 STOCKTON ST.UNIT 330132 SAN FRANCISCO, CA 94133

> O:415.702.0859 www.tnldb.com