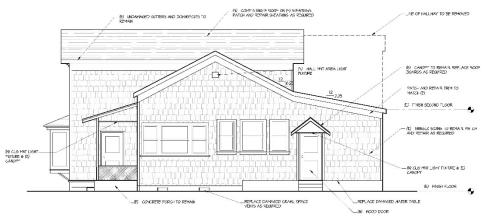

Alteration Permit File No.LMA22-014

#### 349 College Ave

October 20, 2022

Monet Sheikhali, Senior Planner Planning and Economic Development





Minor Landmark Alteration Permit (LMA) to allow repair to the exterior of a fire-damaged building by replacing the siding, roofing material, and windows to match those of the existing structure and to remove the second-floor exterior hallway on the rear of the building.



#### 349 College Ave

Zone: CG

GP: Retail and Business





## 349 College Ave Project Site







### 349 College Ave Site Plan







# 349 College Ave Existing Condition







SOUTH ELEVATION

SOUTH ELEVATION

WEST ELEVATION





**EAST ELEVATION** 

**NORTH ELEVATION** 



# 349 College Ave Existing Condition



**NORTH ELEVATION** 



# 349 College Ave Elevations



















# 349 College Ave Elevations





#### 3 EXISTING WEST ELEVATION





EXISTING NORTH ELEVATION







### 349 College Ave Floor Plan







The proposed project has been reviewed in compliance with the California Environmental Quality Act (CEQA) and qualifies for a Class 1 exemption under Section 15301 in that the project involves repairs to an existing structure with no expansion of use.





The Planning and Economic Development Department recommends that the Zoning Administrator, by resolution, approve a Minor Landmark Alteration permit for the property located at 349 College Avenue.

#### Questions

Monet Sheikhali, Senior Planner Planning and Economic Development <u>msheikhali@srcity.org</u> (707) 543-4698