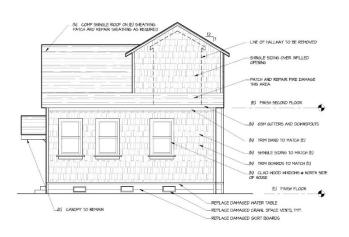

#### 349 College Ave

October 20, 2022

Monet Sheikhali, Senior Planner Planning and Economic Development

Minor Landmark Alteration Permit (LMA) to allow repair to the exterior of a fire-damaged building by replacing the siding, roofing material, and windows to match those of the existing structure and to remove the second-floor exterior hallway on the rear of the building.

# 349 College Ave Elevations