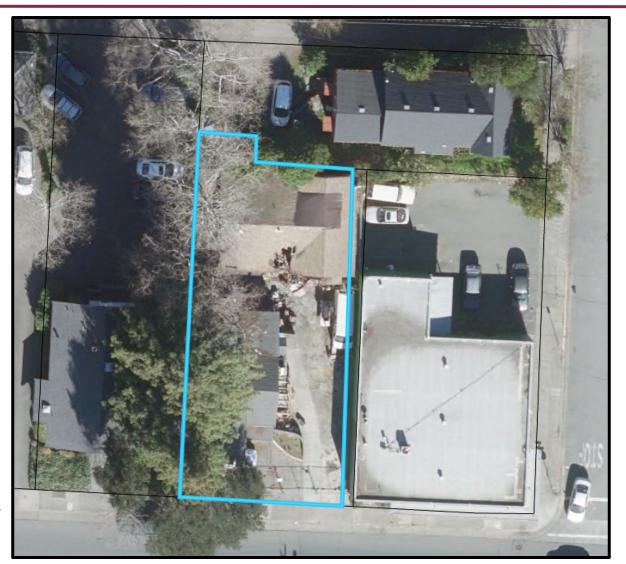

# 349 College Ave Rehab Minor Landmark Alteration Permit File No.LMA22-014

#### 349 College Ave

October 20, 2022

Monet Sheikhali, Senior Planner Planning and Economic Development





Minor Landmark Alteration Permit (LMA) to allow repair to the exterior of a fire-damaged building by replacing the siding, roofing material, and windows to match those of the existing structure and to remove the second-floor exterior hallway on the rear of the building.



#### 349 College Ave

Zone: CG

GP: Retail and Business





## 349 College Ave Project Site







### 349 College Ave Site Plan







# 349 College Ave Existing Condition







SOUTH ELEVATION

SOUTH ELEVATION

WEST ELEVATION





**EAST ELEVATION** 

**NORTH ELEVATION** 



# 349 College Ave Existing Condition



**NORTH ELEVATION** 



# 349 College Ave Elevations



















# 349 College Ave Elevations





#### 3 EXISTING WEST ELEVATION





EXISTING NORTH ELEVATION







### 349 College Ave Floor Plan







The proposed project has been reviewed in compliance with the California Environmental Quality Act (CEQA) and qualifies for a Class 1 exemption under Section 15301 in that the project involves repairs to an existing structure with no expansion of use.





The Planning and Economic Development Department recommends that the Zoning Administrator, by resolution,