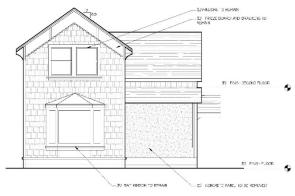

ration Permit File No.LMA22-014

#### 349 College Ave

October 20, 2022

Monet Sheikhali, Senior Planner Planning and Economic Development





Minor Landmark Alteration Permit (LMA) to allow repair to the exterior of a fire-damaged building by replacing the siding, roofing material, and windows to match those of the existing structure and to remove the second-floor exterior hallway on the rear of the building.



#### 349 College Ave

Zone: CG

GP: Retail and Business





## 349 College Ave Project Site







### 349 College Ave Site Plan







# 349 College Ave Existing Condition







SOUTH ELEVATION

SOUTH ELEVATION

WEST ELEVATION





**EAST ELEVATION** 

**NORTH ELEVATION** 



# 349 College Ave Existing Condition



**NORTH ELEVATION** 



# 349 College Ave Elevations



















# 349 College Ave Elevations





#### 3 EXISTING WEST ELEVATION





EXISTING NORTH ELEVATION







### 349 College Ave Floor Plan







The proposed project has been reviewed in compliance with the California Environmental Quality Act (CEQA) and qualifies for a Class 1 exemption under Section 15301 in that the project involves repairs to an existing structure with no expansion of use.





The Planning and Economic Development Department recommends that the Zoning Administrator, by resolution, approve a Minor Landmark Alteration permit for the property located at 349 College Avenue.

#### Questions

Monet Sheikhali, Senior Planner Planning and Economic Development <u>msheikhali@srcity.org</u> (707) 543-4698