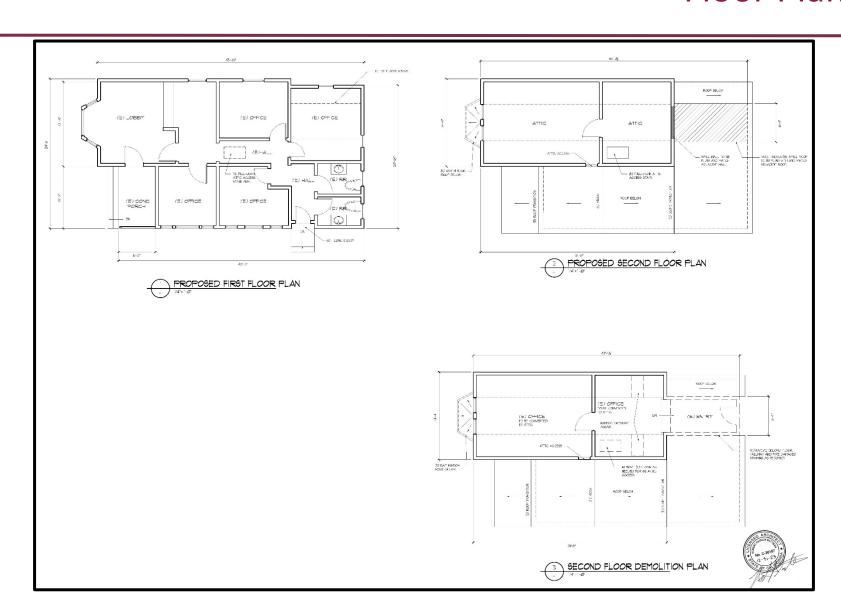

### 349 College Ave Floor Plan

The proposed project has been reviewed in compliance with the California Environmental Quality Act (CEQA) and qualifies for a Class 1 exemption under Section 15301 in that the project involves repairs to an existing structure with no expansion of use.