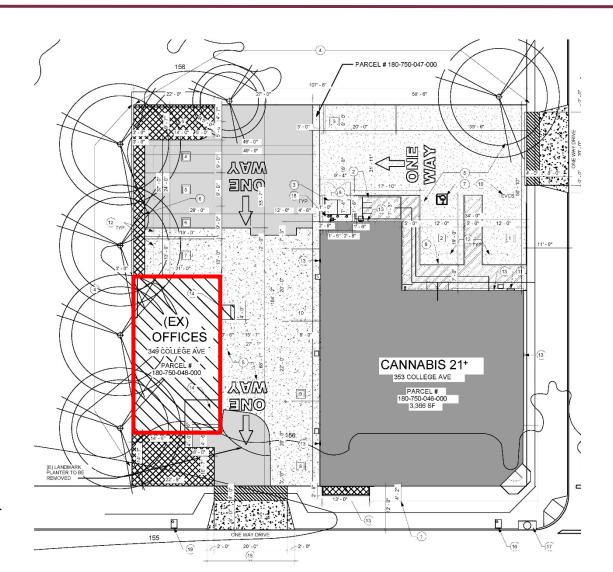

# 349 College Ave Rehab Minor Landmark Alteration Permit File No.LMA22-014

#### 349 College Ave

October 20, 2022

Monet Sheikhali, Senior Planner Planning and Economic Development





Minor Landmark Alteration Permit (LMA) to allow repair to the exterior of a fire-damaged building by replacing the siding, roofing material, and windows to match those of the existing structure and to remove the second-floor exterior hallway on the rear of the building.



#### 349 College Ave

Zone: CG

GP: Retail and Business





## 349 College Ave Project Site







### 349 College Ave Site Plan







# 349 College Ave Existing Condition







SOUTH ELEVATION

SOUTH ELEVATION

WEST ELEVATION





**EAST ELEVATION** 

**NORTH ELEVATION** 



# 349 College Ave Existing Condition



**NORTH ELEVATION** 



# 349 College Ave Elevations



















# 349 College Ave Elevations





#### 3 EXISTING WEST ELEVATION





EXISTING NORTH ELEVATION







### 349 College Ave Floor Plan







The proposed project has been reviewed in compliance with the California Environmental Quality Act (CEQA) and qualifies for a Class 1 exemption under Section 15301 in that the project involves repairs to an existing structure with no expansion of use.





The Planning and Economic Development Department recommends that the Zoning Administrator, by resolution, approve a Minor Landmark Alteration