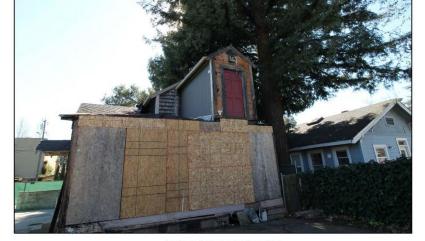

#### 349 College Ave

October 20, 2022

Monet Sheikhali, Senior Planner Planning and Economic Development

Minor Landmark Alteration Permit (LMA) to allow repair to the exterior of a fire-damaged building by replacing the siding, roofing material, and windows to match those of the existing structure and to remove the second-floor exterior hallway on the rear of the building.

# 349 College Ave Existing Condition

SOUTH ELEVATION

SOUTH ELEVATION

WEST ELEVATION

**EAST ELEVATION** 

**NORTH ELEVATION** 

# 349 College Ave Existing Condition

**NORTH ELEVATION** 