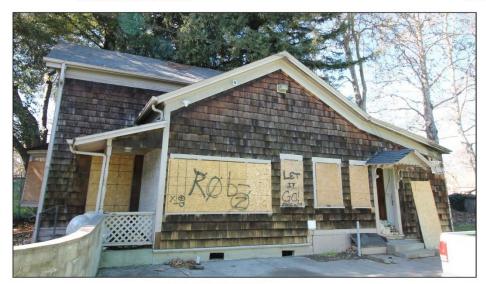

#### 349 College Ave

October 20, 2022

Monet Sheikhali, Senior Planner Planning and Economic Development

Minor Landmark Alteration Permit (LMA) to allow repair to the exterior of a fire-damaged building by replacing the siding, roofing material, and windows to match those of the existing structure and to remove the second-floor exterior hallway on the rear of the building.

# 349 College Ave Existing Condition

SOUTH ELEVATION

SOUTH ELEVATION

WEST ELEVATION

**EAST ELEVATION** 

**NORTH ELEVATION** 

# 349 College Ave Existing Condition

**NORTH ELEVATION** 