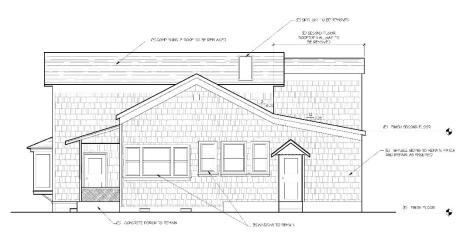

ark Alteration Permit File No.LMA22-014

#### 349 College Ave

October 20, 2022

Monet Sheikhali, Senior Planner Planning and Economic Development





Minor Landmark Alteration Permit (LMA) to allow repair to the exterior of a fire-damaged building by replacing the siding, roofing material, and windows to match those of the existing structure and to remove the second-floor exterior hallway on the rear of the building.



#### 349 College Ave

Zone: CG

GP: Retail and Business





## 349 College Ave Project Site







### 349 College Ave Site Plan







# 349 College Ave Existing Condition







SOUTH ELEVATION

SOUTH ELEVATION

WEST ELEVATION





**EAST ELEVATION** 

**NORTH ELEVATION** 



# 349 College Ave Existing Condition



**NORTH ELEVATION** 



# 349 College Ave Elevations



















# 349 College Ave Elevations





#### 3 EXISTING WEST ELEVATION





EXISTING NORTH ELEVATION







### 349 College Ave Floor Plan







The proposed project has been reviewed in compliance with the California Environmental Quality Act (CEQA) and qualifies for a Class 1 exemption under Section 15301 in that the project involves repairs to an existing structure with no expansion of use.





The Planning and Economic Development Department recommends that the Zoning Administrator, by resolution, approve a Minor Landmark Alteration permit for the property located at 349 College Avenue.

#### Questions

Monet Sheikhali, Senior Planner Planning and Economic Development <u>msheikhali@srcity.org</u> (707) 543-4698