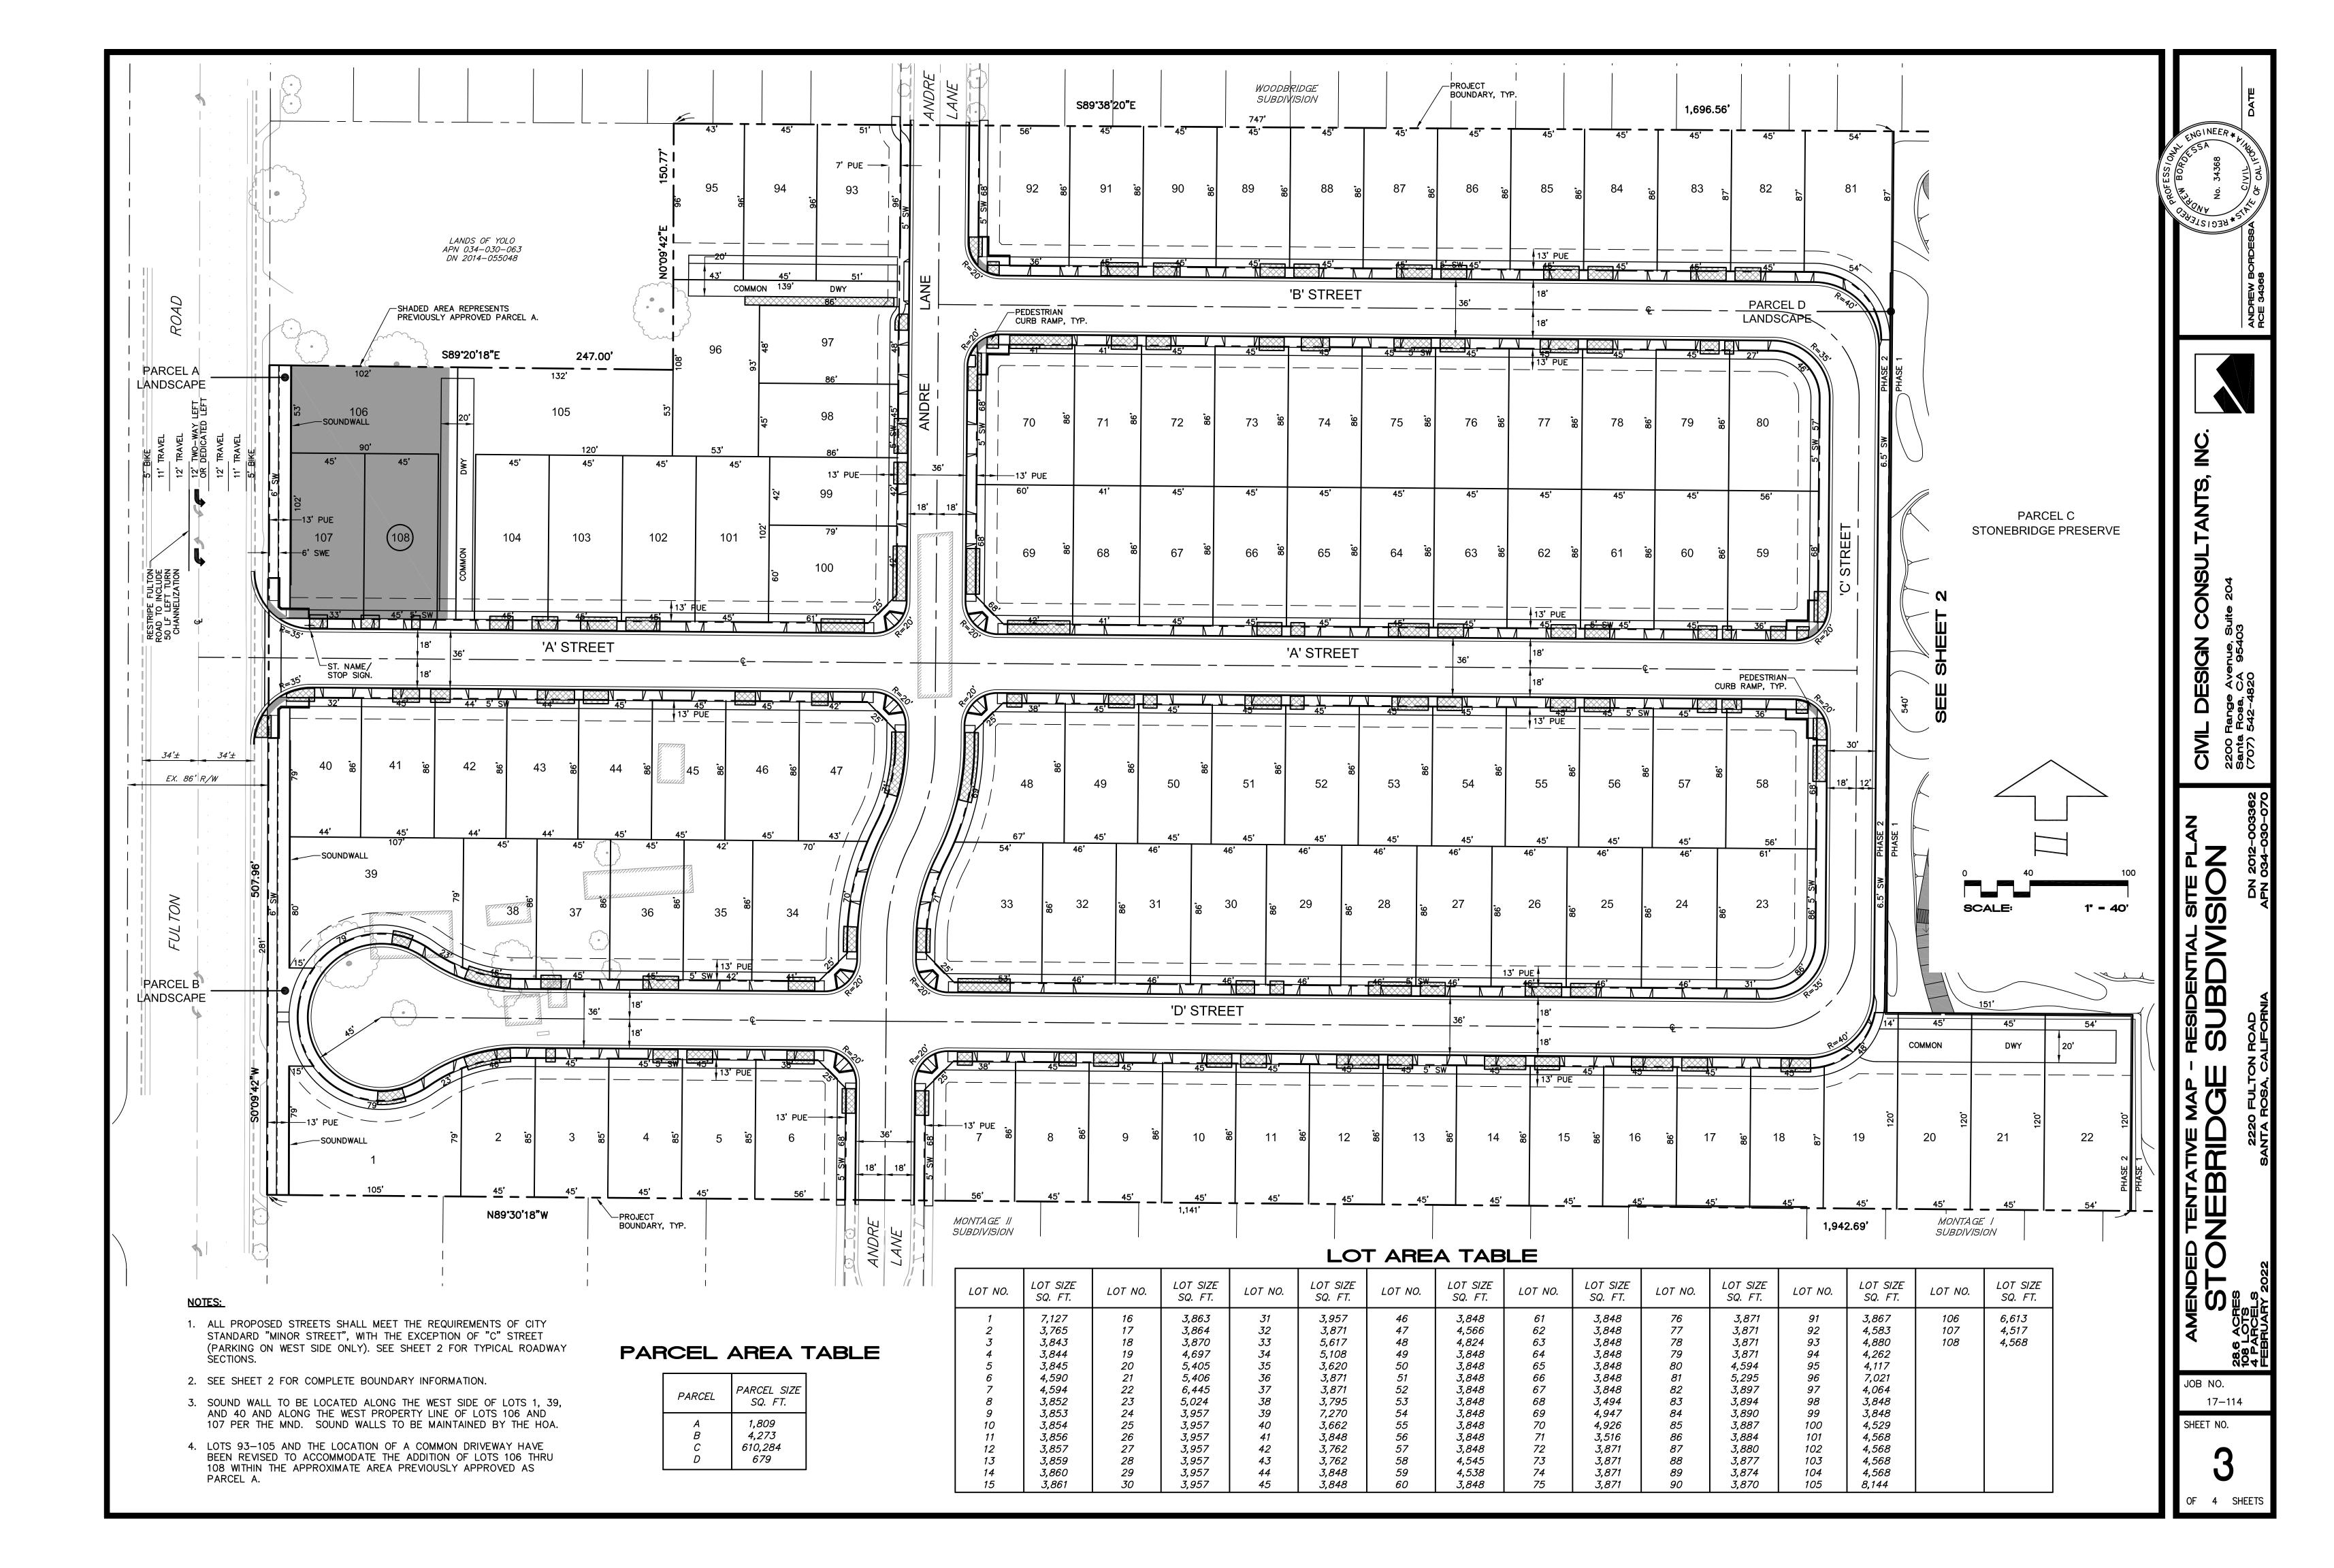

## **GENERAL NOTES**

- 1. EXISTING AND PROPOSED ZONING IS PD-04-007-SR.
- 2. GENERAL PLAN DESIGNATION IS LOW DENSITY RESIDENTIAL.
- 3. WATER AND SEWER TO BE PROVIDED AND MAINTAINED BY THE CITY OF SANTA ROSA.
- 4. PROPOSED SETBACKS ARE AS SHOWN ON THE DEVELOPMENT PLAN.
- 5. RESIDENTIAL LOT AREAS: SMALLEST 3,516 SF (LOT 71) LARGEST 8,144 SF (LOT 105)
- 6. PRESERVE AREA:
- ALL GRADING TO BE IN CONFORMANCE WITH CHAPTER 33 AND A33 OF THE CURRENT CALIFORNIA BUILDING CODE, AND THE GEOTECHNICAL ENGINEERING REPORT.
- REMOVE ALL ON-SITE EXISTING FEATURES INCLUDING: STRUCTURES, CONCRETE AND FENCING, UNLESS OTHERWISE NOTED.
- 9. THE EXISTING LEACHFIELD AND SEPTIC TANK SHALL BE LOCATED AND ABANDONED PER SONOMA COUNTY ENVIRONMENTAL HEALTH STANDARDS.
- 10. THERE IS AN EXISTING WELL ONSITE, AND IT SHALL BE
- 11. ALL PROPOSED UTILITIES WITHIN RIGHT-OF-WAY SHALL BE PUBLIC.
- DISTRICT OR AN HOA.
- 13. NO AREAS OF THIS SITE ARE SUBJECT TO INUNDATION. NO
- 14. SITE SOILS APPEAR SUITABLE FOR RESIDENTIAL DEVELOPMENT.
- 16. STREET LIGHTING SHALL BE INSTALLED IN ACCORDANCE WITH THE CITY OF SANTA ROSA STANDARDS.
- 17. SEWER LINE THAT DEVELOPMENT IS TRIBUTARY = SOUTH FULTON TRUNK LINE EXISTING SEWAGE GENERATION - 406 GALLONS PER DAY
- 18. THE PROJECT SITE IS NOT IN A HIGH FIRE SEVERITY ZONE.
- 19. IT IS THE INTENT OF THE DEVELOPER TO FILE PHASED FINAL MAPS FOR THE SUBDIVISION.
- 20. THE REVISIONS TO LOTS 93 THRU 108 IMPLEMENT TENTATIVE MAP (FILE NO. PRJ19-049) AS AMENDED BY THE CONDITIONS OF ÀPPROVAL APPROVED BY THE PLANNING COMMISSION VIA THE ADOPTION OF RESOLUTION NO. 12057 ON MAY 27, 2021.
- 21. THE AMENDED TENTATIVE MAP OVER THE PORTIONS OF LOTS 93 THRU 108 SHALL NOT INVALIDATE THE APPROVED TENTATIVE MAP (FILE NO. PRJ19-049) OR ANY OF ITS CONDITIONS, MITIGATIONS OR RESTRICTIONS ADOPTED AS PART OF ITS APPROVAL OF THE PROJECT AND SHALL REMAIN IN FORCE AND EFFECT AS TO THE PORTIONS OF TENTATIVE MAP (FILE NO. PRJ19-049) THAT ARE NOT PROPOSED TO BE AMENDED THROUGH THIS AMENDED TENTATIVE MAP.