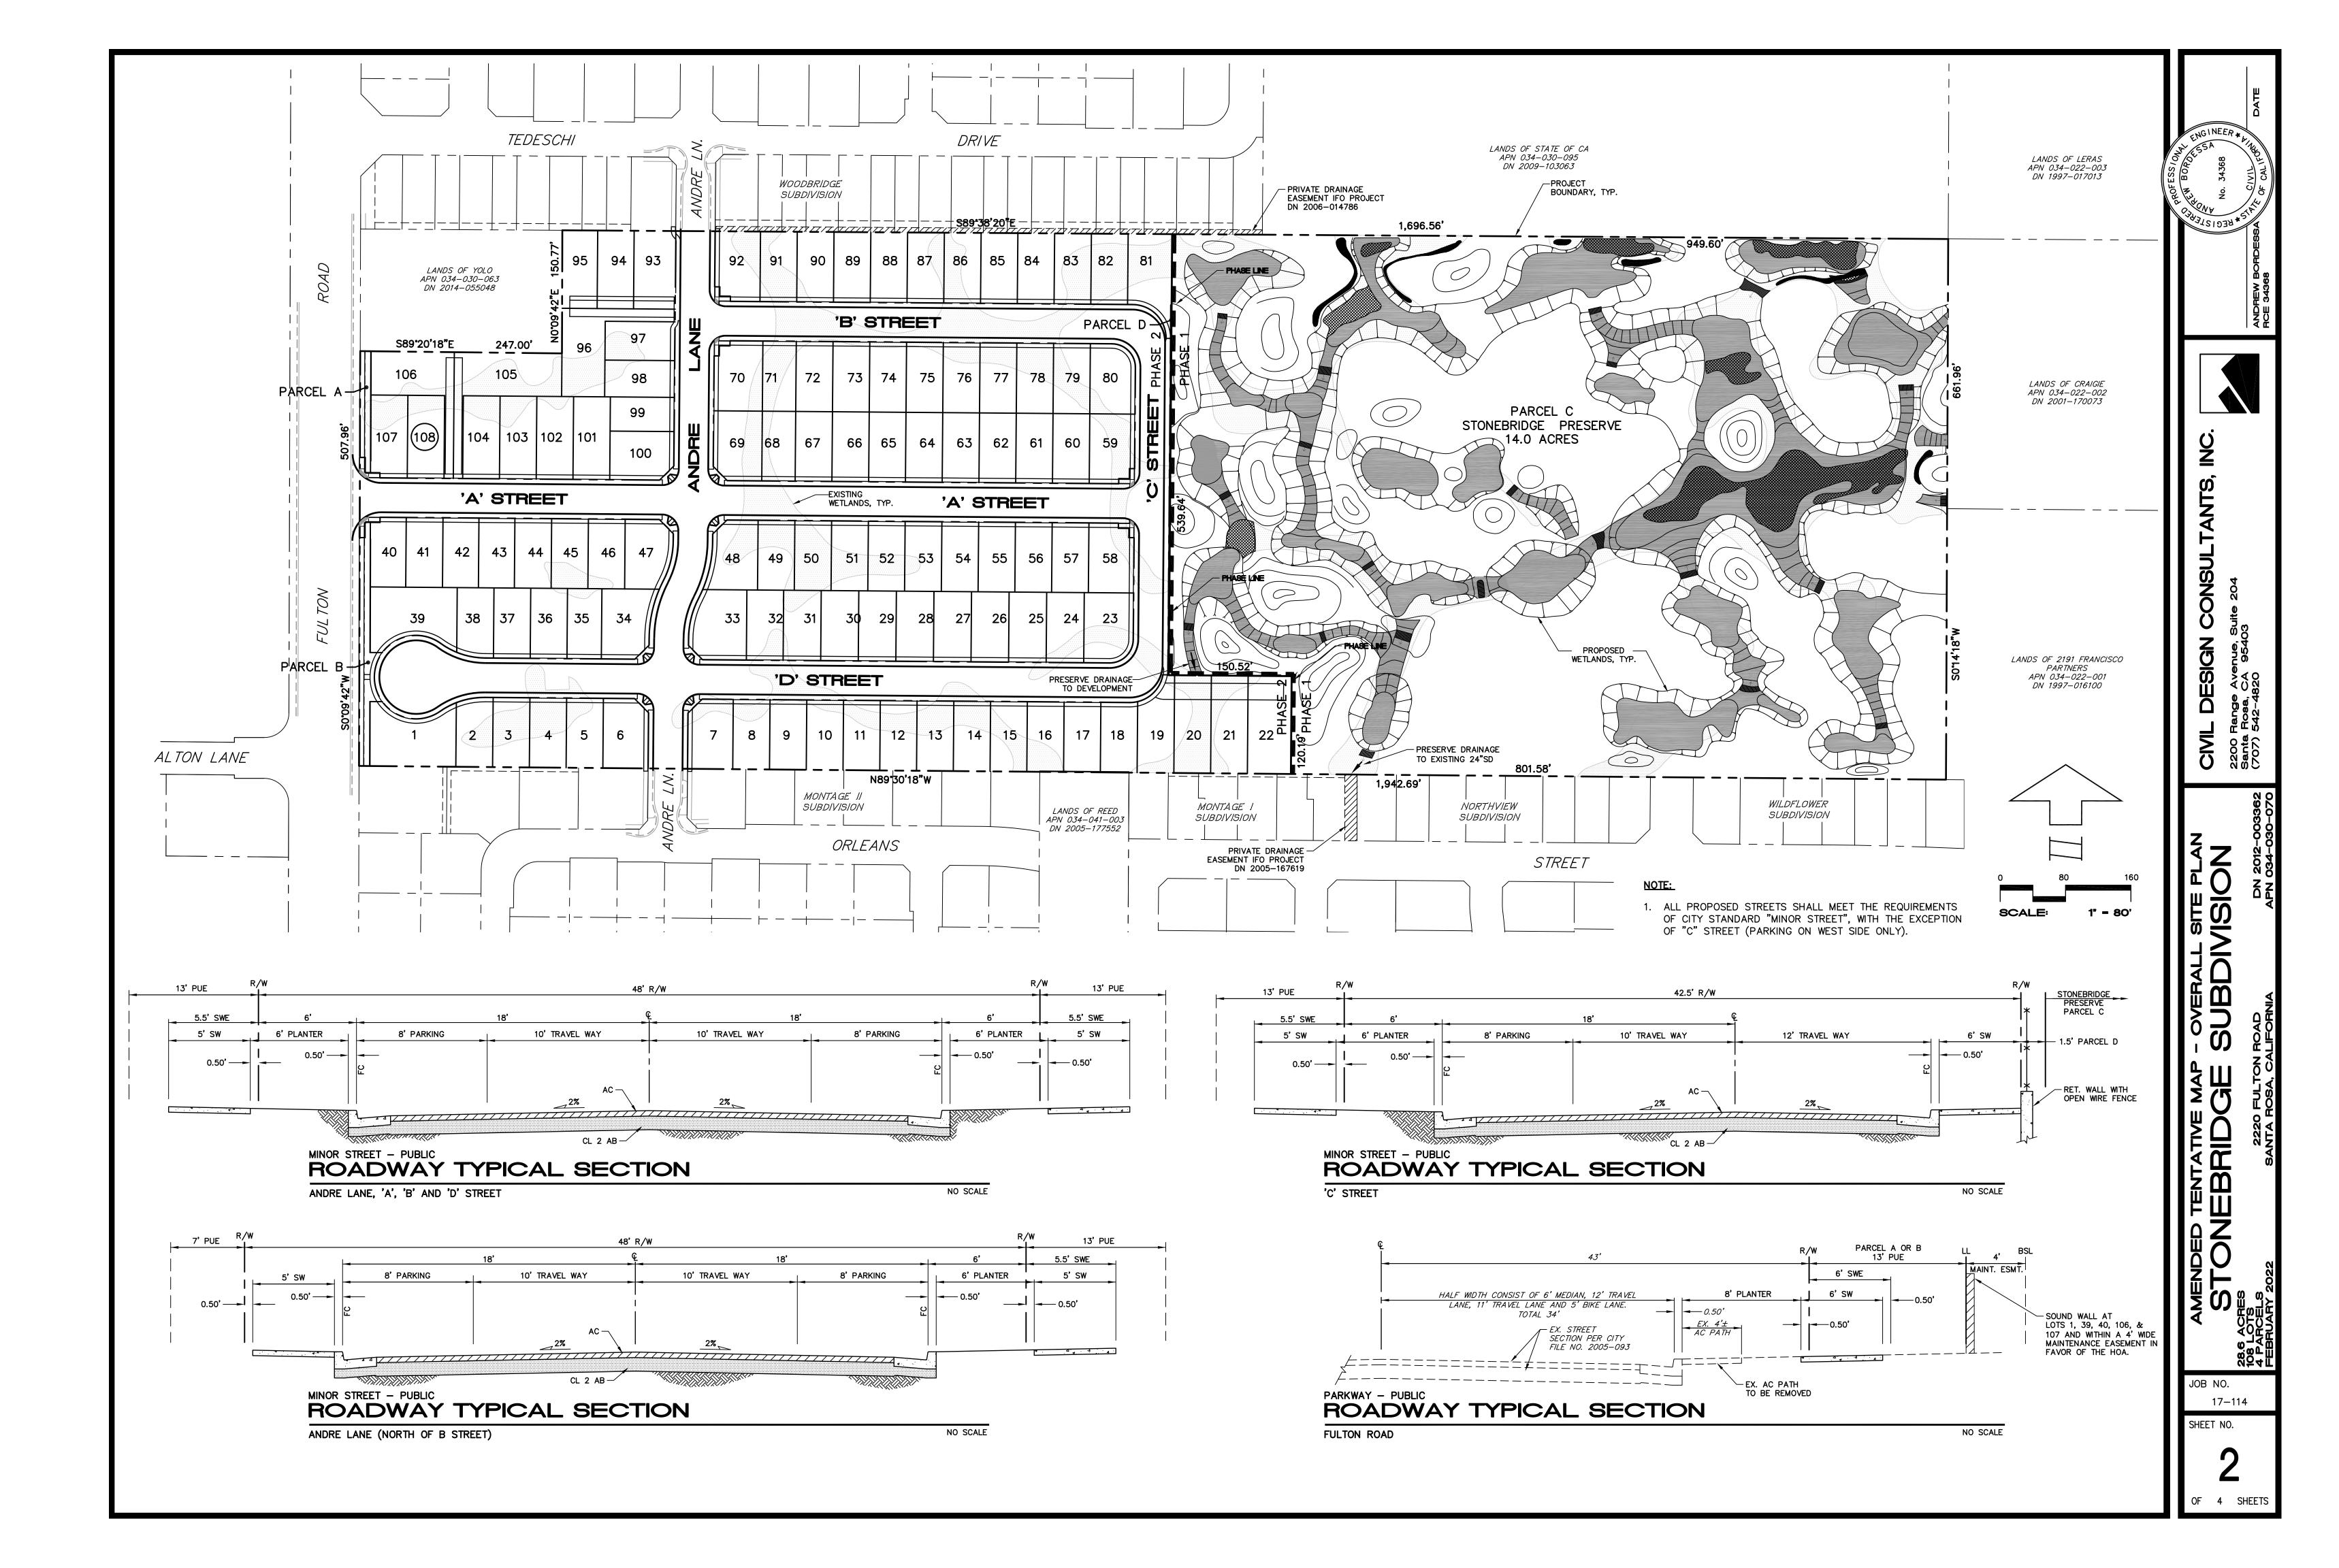

## **GENERAL NOTES**

- 1. EXISTING AND PROPOSED ZONING IS PD-04-007-SR.
- 2. GENERAL PLAN DESIGNATION IS LOW DENSITY RESIDENTIAL.
- 3. WATER AND SEWER TO BE PROVIDED AND MAINTAINED BY THE CITY OF SANTA ROSA.
- 4. PROPOSED SETBACKS ARE AS SHOWN ON THE DEVELOPMENT PLAN.
- 5. RESIDENTIAL LOT AREAS: SMALLEST 3,516 SF (LOT 71) LARGEST 8,144 SF (LOT 105)
- 6. PRESERVE AREA:
- ALL GRADING TO BE IN CONFORMANCE WITH CHAPTER 33 AND A33 OF THE CURRENT CALIFORNIA BUILDING CODE, AND THE GEOTECHNICAL ENGINEERING REPORT.
- REMOVE ALL ON-SITE EXISTING FEATURES INCLUDING: STRUCTURES, CONCRETE AND FENCING, UNLESS OTHERWISE NOTED.
- 9. THE EXISTING LEACHFIELD AND SEPTIC TANK SHALL BE LOCATED AND ABANDONED PER SONOMA COUNTY ENVIRONMENTAL HEALTH STANDARDS.
- 10. THERE IS AN EXISTING WELL ONSITE, AND IT SHALL BE
- 11. ALL PROPOSED UTILITIES WITHIN RIGHT-OF-WAY SHALL BE PUBLIC.
- DISTRICT OR AN HOA.
- 13. NO AREAS OF THIS SITE ARE SUBJECT TO INUNDATION. NO
- 14. SITE SOILS APPEAR SUITABLE FOR RESIDENTIAL DEVELOPMENT.
- 16. STREET LIGHTING SHALL BE INSTALLED IN ACCORDANCE WITH THE CITY OF SANTA ROSA STANDARDS.
- 17. SEWER LINE THAT DEVELOPMENT IS TRIBUTARY = SOUTH FULTON TRUNK LINE EXISTING SEWAGE GENERATION - 406 GALLONS PER DAY
- 18. THE PROJECT SITE IS NOT IN A HIGH FIRE SEVERITY ZONE.
- 19. IT IS THE INTENT OF THE DEVELOPER TO FILE PHASED FINAL MAPS FOR THE SUBDIVISION.
- 20. THE REVISIONS TO LOTS 93 THRU 108 IMPLEMENT TENTATIVE MAP (FILE NO. PRJ19-049) AS AMENDED BY THE CONDITIONS OF ÀPPROVAL APPROVED BY THE PLANNING COMMISSION VIA THE ADOPTION OF RESOLUTION NO. 12057 ON MAY 27, 2021.
- 21. THE AMENDED TENTATIVE MAP OVER THE PORTIONS OF LOTS 93 THRU 108 SHALL NOT INVALIDATE THE APPROVED TENTATIVE MAP (FILE NO. PRJ19-049) OR ANY OF ITS CONDITIONS, MITIGATIONS OR RESTRICTIONS ADOPTED AS PART OF ITS APPROVAL OF THE PROJECT AND SHALL REMAIN IN FORCE AND EFFECT AS TO THE PORTIONS OF TENTATIVE MAP (FILE NO. PRJ19-049) THAT ARE NOT PROPOSED TO BE AMENDED THROUGH THIS AMENDED TENTATIVE MAP.