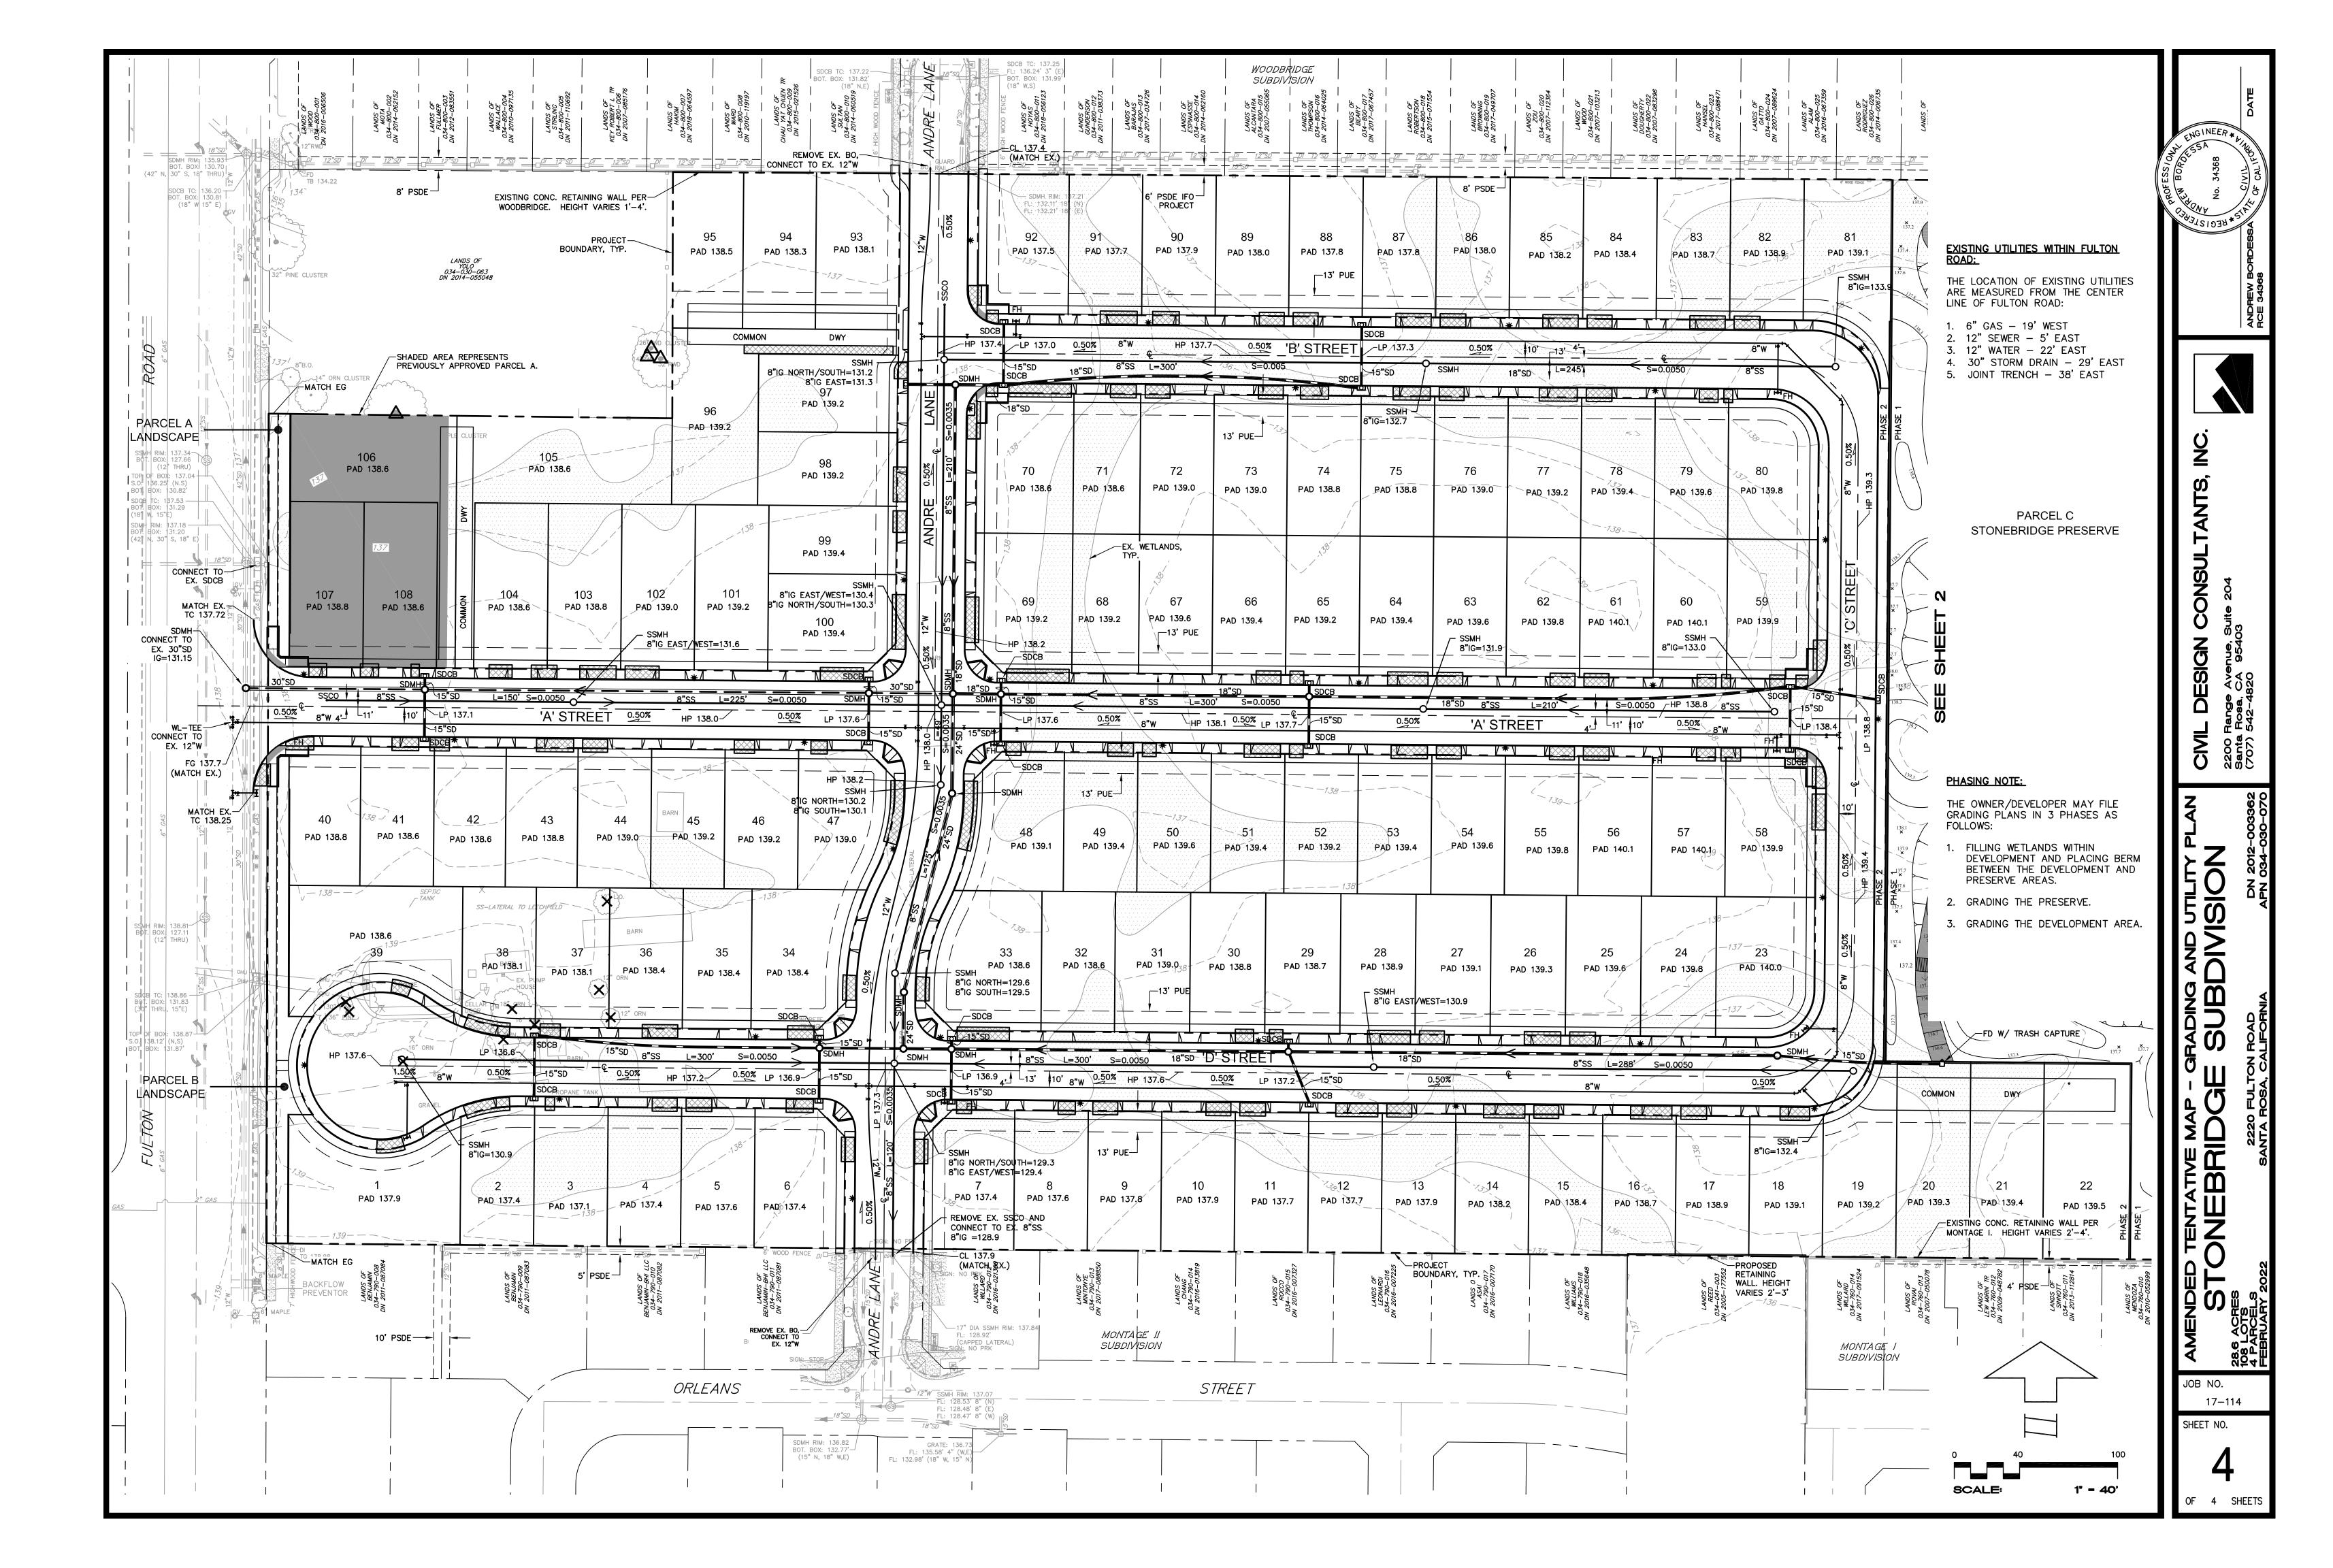

## **GENERAL NOTES**

- 1. EXISTING AND PROPOSED ZONING IS PD-04-007-SR.
- 2. GENERAL PLAN DESIGNATION IS LOW DENSITY RESIDENTIAL.
- 3. WATER AND SEWER TO BE PROVIDED AND MAINTAINED BY THE CITY OF SANTA ROSA.
- 4. PROPOSED SETBACKS ARE AS SHOWN ON THE DEVELOPMENT PLAN.
- 5. RESIDENTIAL LOT AREAS: SMALLEST 3,516 SF (LOT 71) LARGEST 8,144 SF (LOT 105)
- 6. PRESERVE AREA:
- ALL GRADING TO BE IN CONFORMANCE WITH CHAPTER 33 AND A33 OF THE CURRENT CALIFORNIA BUILDING CODE, AND THE GEOTECHNICAL ENGINEERING REPORT.
- REMOVE ALL ON-SITE EXISTING FEATURES INCLUDING: STRUCTURES, CONCRETE AND FENCING, UNLESS OTHERWISE NOTED.
- 9. THE EXISTING LEACHFIELD AND SEPTIC TANK SHALL BE LOCATED AND ABANDONED PER SONOMA COUNTY ENVIRONMENTAL HEALTH STANDARDS.
- 10. THERE IS AN EXISTING WELL ONSITE, AND IT SHALL BE
- 11. ALL PROPOSED UTILITIES WITHIN RIGHT-OF-WAY SHALL BE PUBLIC.
- DISTRICT OR AN HOA.
- 13. NO AREAS OF THIS SITE ARE SUBJECT TO INUNDATION. NO
- 14. SITE SOILS APPEAR SUITABLE FOR RESIDENTIAL DEVELOPMENT.
- 16. STREET LIGHTING SHALL BE INSTALLED IN ACCORDANCE WITH THE CITY OF SANTA ROSA STANDARDS.
- 17. SEWER LINE THAT DEVELOPMENT IS TRIBUTARY = SOUTH FULTON TRUNK LINE EXISTING SEWAGE GENERATION - 406 GALLONS PER DAY
- 18. THE PROJECT SITE IS NOT IN A HIGH FIRE SEVERITY ZONE.
- 19. IT IS THE INTENT OF THE DEVELOPER TO FILE PHASED FINAL MAPS FOR THE SUBDIVISION.
- 20. THE REVISIONS TO LOTS 93 THRU 108 IMPLEMENT TENTATIVE MAP (FILE NO. PRJ19-049) AS AMENDED BY THE CONDITIONS OF ÀPPROVAL APPROVED BY THE PLANNING COMMISSION VIA THE ADOPTION OF RESOLUTION NO. 12057 ON MAY 27, 2021.
- 21. THE AMENDED TENTATIVE MAP OVER THE PORTIONS OF LOTS 93 THRU 108 SHALL NOT INVALIDATE THE APPROVED TENTATIVE MAP (FILE NO. PRJ19-049) OR ANY OF ITS CONDITIONS, MITIGATIONS OR RESTRICTIONS ADOPTED AS PART OF ITS APPROVAL OF THE PROJECT AND SHALL REMAIN IN FORCE AND EFFECT AS TO THE PORTIONS OF TENTATIVE MAP (FILE NO. PRJ19-049) THAT ARE NOT PROPOSED TO BE AMENDED THROUGH THIS AMENDED TENTATIVE MAP.