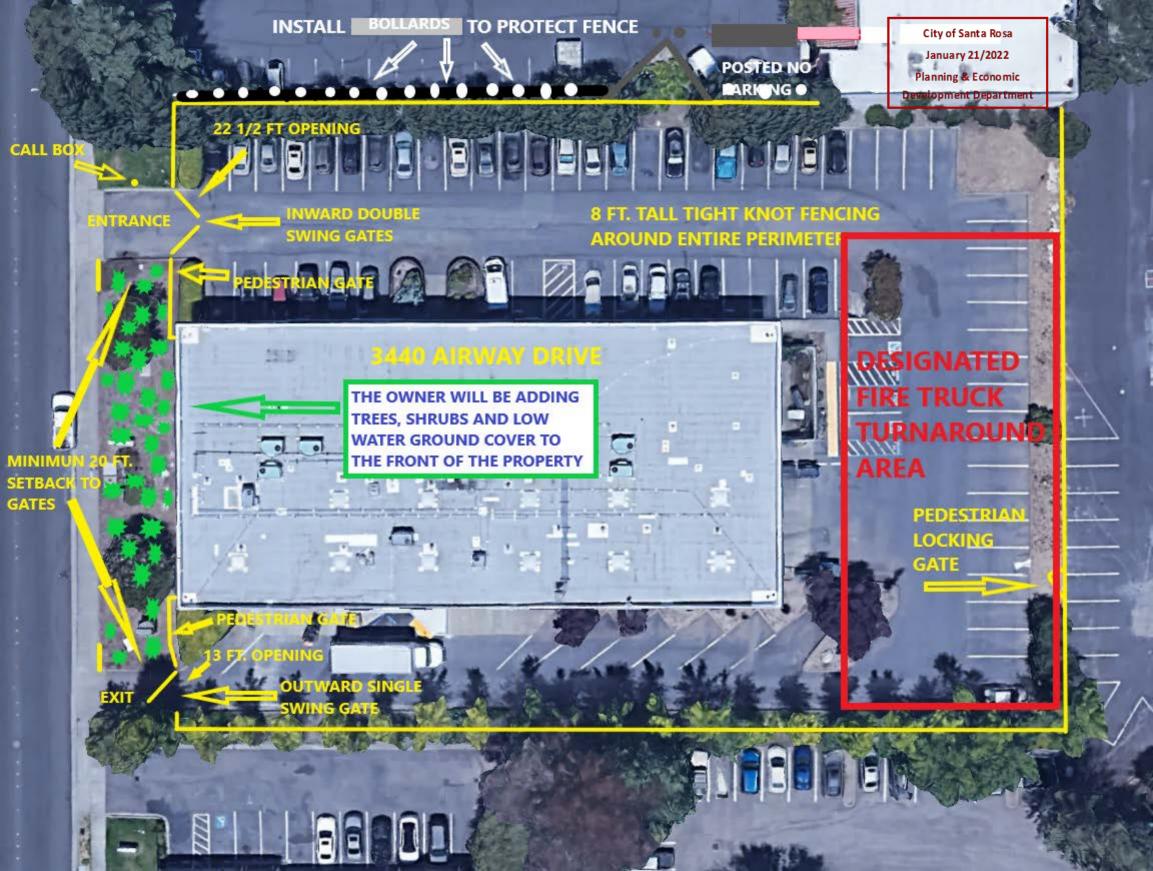

# PROPOSED BOLLARD

0

weather quard

NOTE: THE BOLLARDS WOULD ONLY BE INSTALLED AT THE PARKING SPOTS ON THE NORTH LINE OF THE PROPERTY TO PROTECT THE FENCE O DAMAGE FROM

S FOOT NO CLIME

3440 A

ROPERTY.

### 3 1/2 INCH BOLLARD POLE

3 FFF1

**3 FEET** 

#### HIGH STRENGTH CAST CONCRETE CAP PAINTED TO MATCH

#### GROUND LEVEL

## 8<sup>--</sup> 10<sup>°</sup> WIDE CONCRETE FOOTING APPROXIMATELY A 3 FOOT TALL FOOTING

GATE DETAIL FOR: FARROW CONSTRUCTION 3440 AIRWAY DRIVE SANTA ROSA, CA 95403

2 7/8" TUBE STEEL

8'

10" KICK PLATE **BOTH SIDES** 