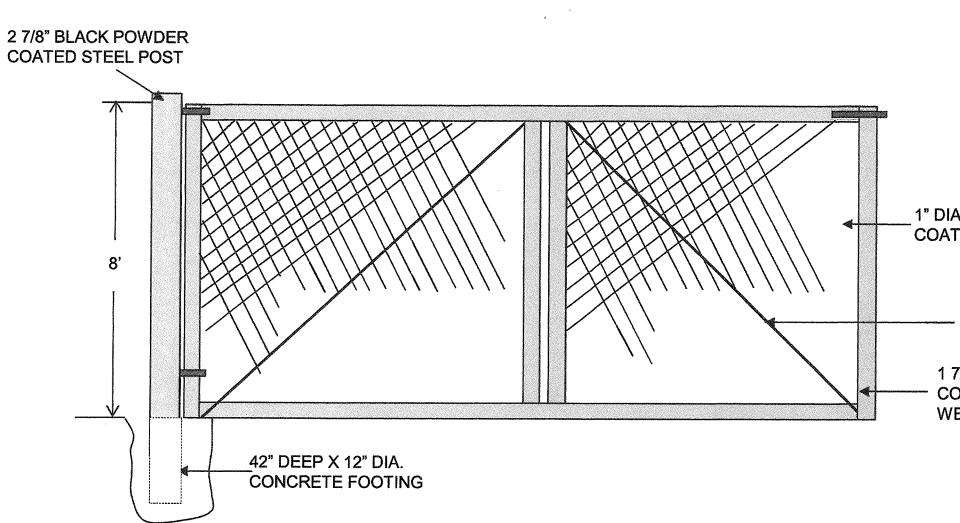

## **DOUBLE CHAIN LINK GATE**

**PLOT PLAN FOR:** FARROW CONSTRUCTION 3440 AIRWAY DRIVE SANTA ROSA, CA 95403

**1" DIAMOND BLACK POWDER** COATED CHAIN LINK

\_ 3/8" TRUSS ROD

1 7/8" BLACK POWDER COATED STEEL FRAME WELD