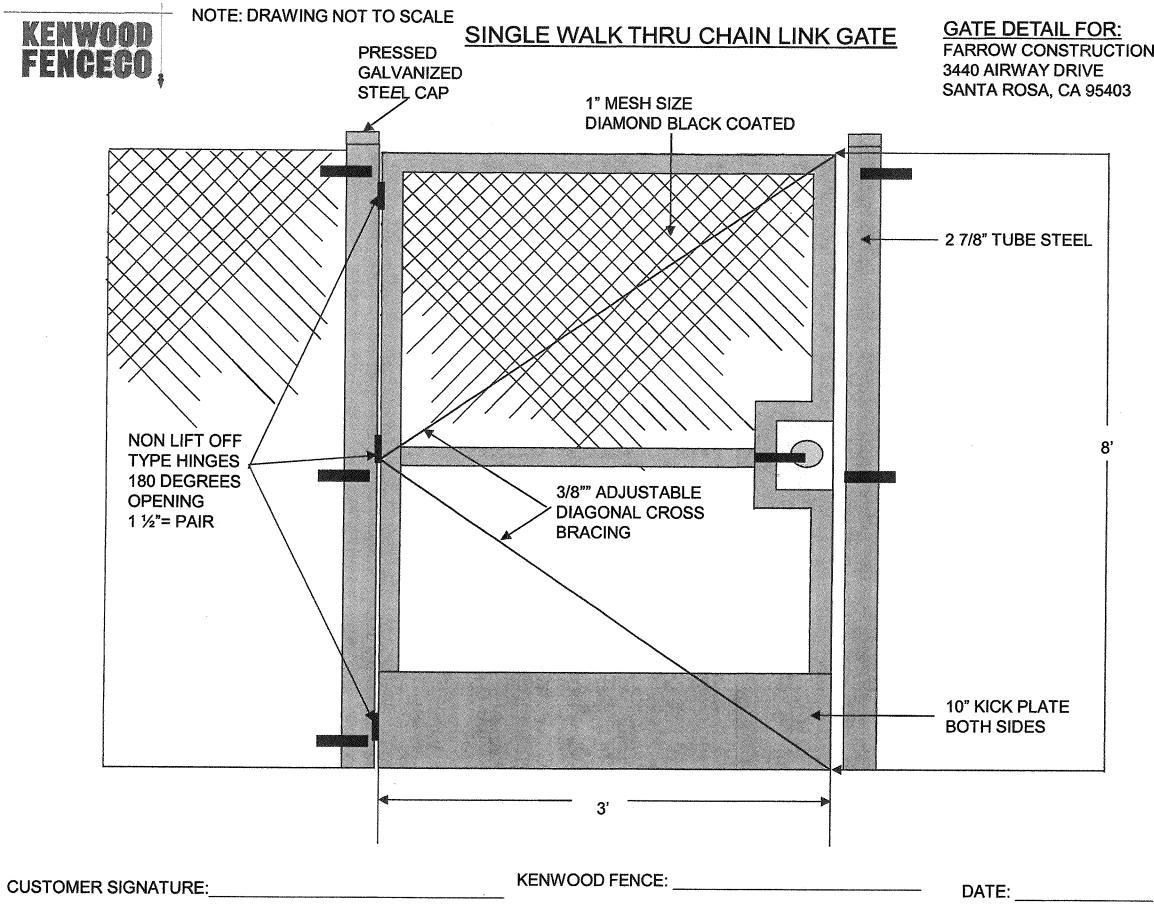

## 8<sup>--</sup> 10<sup>°</sup> WIDE CONCRETE FOOTING APPROXIMATELY A 3 FOOT TALL FOOTING

GATE DETAIL FOR: FARROW CONSTRUCTION 3440 AIRWAY DRIVE SANTA ROSA, CA 95403

2 7/8" TUBE STEEL

8'

10" KICK PLATE **BOTH SIDES** 

KENWOOD Fencego

Note: Drawing not to scale