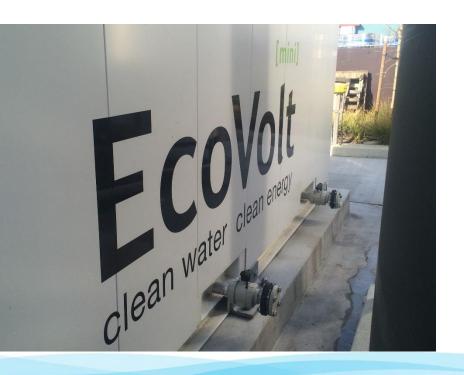

### **Seismic Brewing Company**

#### **Waste Treatment**

- Cambrian EcoVolt Mini
  - Bioreactor used for BOD removal