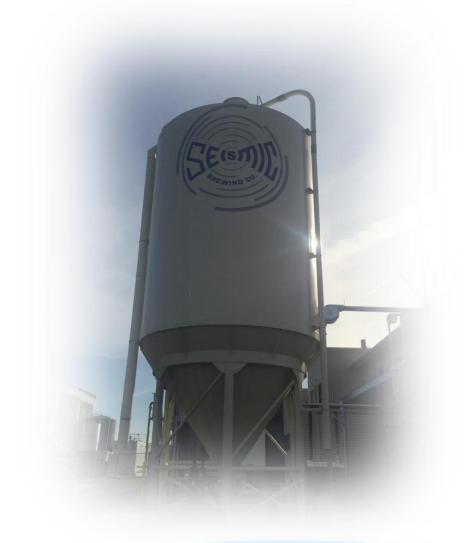

#### **Seismic Brewing Company**

#### **Production Processes**

- Production Brewing Operation
- 13,500 square foot facility, built in 2017
- 2500 Barrels
- 15 employees

OUR FUTURE IN EVERY DROP