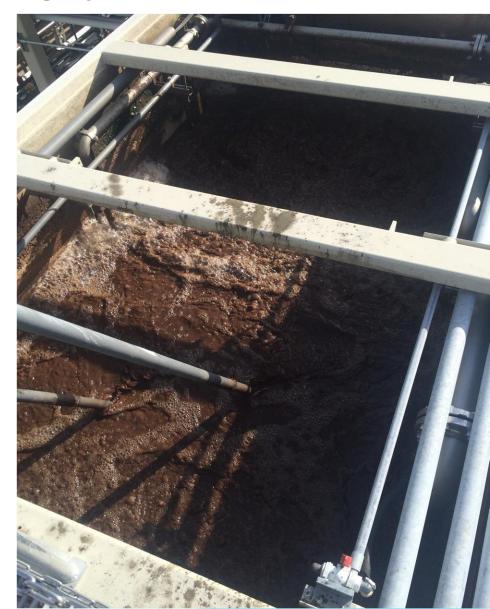

#### **Waste Treatment**

- Cambrian EcoVolt Mini
  - Bioreactor used for BOD removal