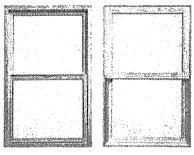

# Single Hung Window

**Block Frame** 

(Tuscany only)

| ***************************************                                                              |                       |             |       |
|------------------------------------------------------------------------------------------------------|-----------------------|-------------|-------|
| CAD File Scale                                                                                       | View                  | File Name   | Units |
| NTS                                                                                                  | Horizontal & Vertical | 82201-02 SH | Inch  |
| More Technical Documents can be found at milgard.com/professionals                                   |                       |             |       |
| Due to continual research and development, details may be changed at any time. \$2,2019 Milgard Mig. |                       |             |       |

SINGLE HUNG SERIES 8220

**HEAD & SILL** 

**JAMBS** 

Parcel Map. Ridgway Historic District. Neighborhood Context Map 1