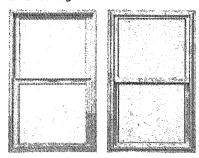

## Single Hung and Double Hung Window

#### Single Hung

On the Tuscany Series and Montecito® Series single hung window, the bottom sash slides upward—the top sash is permanently fixed. The double hung window gives you its unique high and low ventilation with both sashes operable. They can be ordered as individual windows, in double or triple wide combinations or even with a center fixed lite.

#### **Double Hung**

The Tuscany Series and Montecito Series vinyl single and double hung windows offer the outstanding insulating properties, low maintenance, and contemporary aesthetic appeal only vinyl can provide. Available in white, tan, and clay (select regions), as well as premium painted exteriors. The windows will maintain their color and shape and can be constructed to your exact size specifications, subject to engineering review.