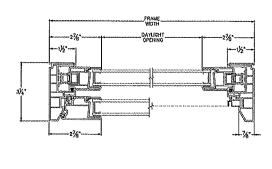

# Single Hung Window

**Block Frame** 

(Tuscany only)

| ***************************************                                                              |                       |             |       |
|------------------------------------------------------------------------------------------------------|-----------------------|-------------|-------|
| CAD File Scale                                                                                       | View                  | File Name   | Units |
| NTS                                                                                                  | Horizontal & Vertical | 82201-02 SH | Inch  |
| More Technical Documents can be found at milgard.com/professionals                                   |                       |             |       |
| Due to continual research and development, details may be changed at any time. \$2,2019 Milgard Mig. |                       |             |       |

SINGLE HUNG SERIES 8220

**HEAD & SILL** 

**JAMBS** 

Parcel Map. Ridgway Historic District. Neighborhood Context Map 1