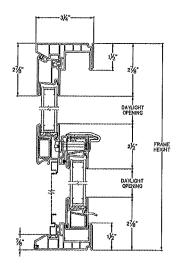

# Single Hung Window

**Block Frame** 

(Tuscany only)

| ***************************************                                                              |                       |             |       |
|------------------------------------------------------------------------------------------------------|-----------------------|-------------|-------|
| CAD File Scale                                                                                       | View                  | File Name   | Units |
| NTS                                                                                                  | Horizontal & Vertical | 82201-02 SH | Inch  |
| More Technical Documents can be found at milgard.com/professionals                                   |                       |             |       |
| Due to continual research and development, details may be changed at any time. \$2,2019 Milgard Mig. |                       |             |       |

SINGLE HUNG SERIES 8220

**HEAD & SILL** 

**JAMBS** 

Parcel Map. Ridgway Historic District. Neighborhood Context Map 1