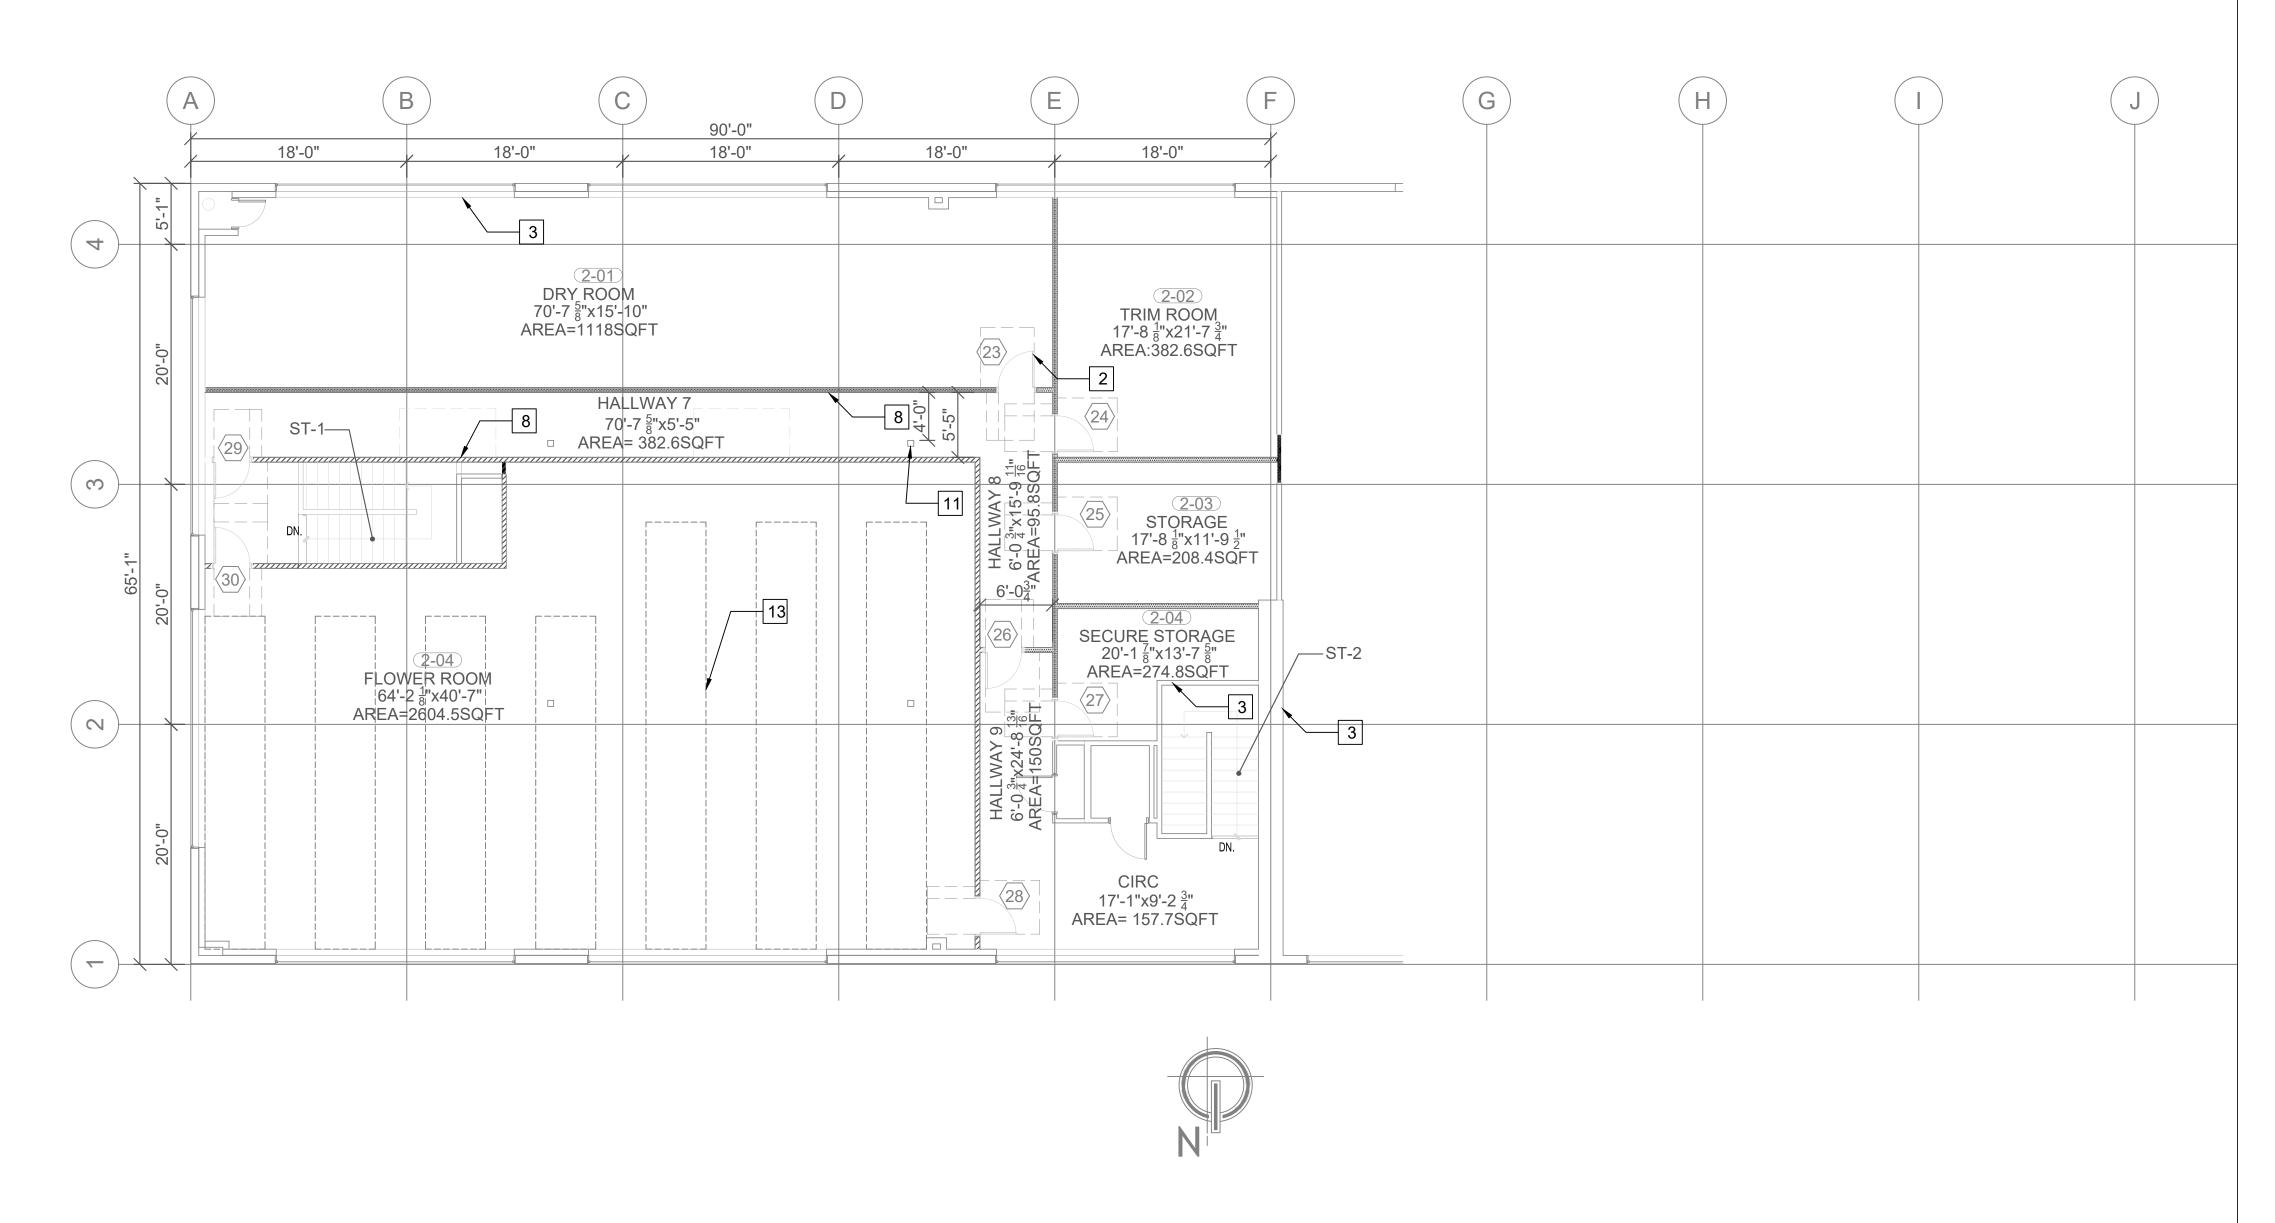

Project:

COMMERCIAL RENOVATION INTERIOR TENANT IMPROVEMENT 3515 INDUSTRIAL AVE

PROPOSED 2nd FLOOR

SCALE: 1/8" =1'-0"

| WALL ASSEMBLY LEGEND                                                                                                                                                                                                                                                                                                                                                                                                                                                | FLOOR PLAN NOTES                                                                                                                                                                                           | KEYNOTES CONTINUED                                                                                                                                                                                                                                                                     | KEYNOTES                                                                                                                                                                                                                            |
|---------------------------------------------------------------------------------------------------------------------------------------------------------------------------------------------------------------------------------------------------------------------------------------------------------------------------------------------------------------------------------------------------------------------------------------------------------------------|------------------------------------------------------------------------------------------------------------------------------------------------------------------------------------------------------------|----------------------------------------------------------------------------------------------------------------------------------------------------------------------------------------------------------------------------------------------------------------------------------------|-------------------------------------------------------------------------------------------------------------------------------------------------------------------------------------------------------------------------------------|
| 1-HOUR RATED WALL ASSEMBLY. TABLE 721.1(2), ITEM 13-1.1, UL DESIGN U419. ONE HOUR RATED PARTITION (NON-BEARING) METAL STUDS-INTERIOR PARTITION WITH GYPSUM WALLBOARD EACH SIDE. PROVIDE 4-7/8" THICK WALL FACE-TO-FACE (MINIMUM) WITH 3 1/2" STUDS 24" ON CENTER WITH 5/8" TYPE X GYPSUM WALLBOARD APPLIED VERTICALLY OR HORIZONTALLY WITH WALLBOARD SCREWS AT 7" ON CENTER WITH END JOINTS ON NAILING MEMBERS. STAGGER JOINTS EACH SIDE. REFERENCE DETAIL 9/A9.31. | A GENERAL CONTRACTOR TO PROVIDE ALL NEW WALL BLOCKING AND BACKING (WHERE REQUIRED). VERIFY LOCATION WITH TENANT.                                                                                           | 18 MULTI TIER RACK.                                                                                                                                                                                                                                                                    | EXISTING MAIN BUILDING ENTRANCE & EMPLOYEE ACCESS POINT. ALL SOLID CORE  1 EXTERIOR DOORS SHALL BE EQUIPPED WITH 180 DEGREE VIEWING DEVICE TO SCREEN                                                                                |
|                                                                                                                                                                                                                                                                                                                                                                                                                                                                     | B FIELD VERIFY ALL DIMENSIONS PRIOR TO ANY CONSTRUCTION.                                                                                                                                                   | WALL LEGEND                                                                                                                                                                                                                                                                            | PERSONS BEFORE ALLOWING ENTRY. REFERENCE DOOR SCHEDULE.                                                                                                                                                                             |
|                                                                                                                                                                                                                                                                                                                                                                                                                                                                     | C REFERENCE SCHEDULE SHEETS FOR EXISTING AND NEW FINISH TYPES.                                                                                                                                             |                                                                                                                                                                                                                                                                                        | 2 INTERIOR DOOR - REFERENCE DOOR SCHEDULE.                                                                                                                                                                                          |
|                                                                                                                                                                                                                                                                                                                                                                                                                                                                     | D USE MOISTURE RESISTANT GYP. BOARD AT ALL CERAMIC TILE LOCATIONS.                                                                                                                                         | EXISTING WALL. MODIFY AS NEEDED FOR REMODEL - PATCH, PREP, AND PAINT                                                                                                                                                                                                                   | 3 EXISTING EXTERIOR WALL - TO REMAIN.                                                                                                                                                                                               |
|                                                                                                                                                                                                                                                                                                                                                                                                                                                                     | E SEE SHEET A7.22 FOR ACCESSIBLE RESTROOM DETAILS.                                                                                                                                                         | FINISHES TO MATCH ADJACENT.                                                                                                                                                                                                                                                            | 4 EMERGENCY EYEWASH STATION                                                                                                                                                                                                         |
| FIRE-RATED WALL CATEGORIES                                                                                                                                                                                                                                                                                                                                                                                                                                          | EXIT DOORS TO BE OPERABLE FROM INSIDE WITHOUT A KEY OR SPECIAL KNOWLEDGE OR EFFORT - PROVIDE READILY VISIBLE SIGN ADJACENT TO DOORWAY STATING, "THIS DOOR TO REMAIN UNLOCKED WHEN THIS SPACE IS OCCUPIED". | NON-BEARING INTERIOR WALL. NONCOMBUSTIBLE STUDS-INTERIOR PARTITION. PROVIDE MIN 6" 600S162-33P (MIN. 20 GAUGE) CHANNEL-SHAPED STUDS MAX 24" C.C. WITH METAL 150U50-54 STUD BRIDGING 5'-0" MAX SPAN. CONNECT BRIDGING WITH 1-1/2" x 1-1/2" x 0.0566" x 5-1/2" LONG CLIP ANGLES. CONNECT | COUNTERTOP AND CABINETRY WITH SINK. PROVIDE SINK 24" OFF WALL TO CENTERLINE OF SINK MINIMUM RIM OR COUNTER SURFACE NOT TO EXCEED 34" A.F.F. AND PARALLEL APPROACH OF 48"X36" CLEAR OK IF RANGE OR STOVE TOP ARE NOT PROVIDED. UPPER |
| FIRE WALLS: REFERENCE CBC SECTION 706. FIRE-RESISTANCE-RATED WALL HAVING PROTECTED OPENINGS, WHICH RESTRICTS THE SPREAD OF FIRE AND EXTENDS CONTINUOUSLY FROM THE FOUNDATION TO OR THROUGH THE ROOF, WITH SUFFICIENT STRUCTURAL STABILITY UNDER FIRE                                                                                                                                                                                                                | G REFERENCE A7.22 FOR RESTROOM FIXTURE MOUNTING HEIGHTS.                                                                                                                                                   | BRIDGING CHANNEL TO CLIP ANGLES AND CLIP ANGLES TO STUDS WITH MIN. 2 -                                                                                                                                                                                                                 | CABINETRY SHOWN DASHED WHERE OCCURS - PROVIDED BY TENANT.                                                                                                                                                                           |
|                                                                                                                                                                                                                                                                                                                                                                                                                                                                     | NOTEC                                                                                                                                                                                                      | #10 SELF-DRILLING SCREWS. PROVIDE 6" x 20 GA x 3" LEG W/1" GAP TOP TRACK<br>FASTEN WITH MIN. (1) #9 SMS @ 24" O.C. MAX SPAN. PROVIDE 600T125-33                                                                                                                                        | 6 WATER HEATER - REFERENCE PLUMBING PLANS.                                                                                                                                                                                          |
| CONDITIONS TO ALLOW COLLAPSE OF CONSTRUCTION ON EITHER SIDE WITHOUT COLLAPSE OF THE                                                                                                                                                                                                                                                                                                                                                                                 | NOTES                                                                                                                                                                                                      | BOTTOM TRACK. FASTEN WITH 0.300" DIA X 1" SHOT PINS AT 24" O.C.                                                                                                                                                                                                                        | 7 ACCESSIBLE BUILDING ENTRANCE SIGNAGE - REFERENCE DETAIL 8/A9.11.                                                                                                                                                                  |
| WALL.                                                                                                                                                                                                                                                                                                                                                                                                                                                               | EXTERIOR UTILITY DOOR SHALL BE LABEL: "FIRE CONTROL ROOM" WITH A MINIMUM 3-INCH                                                                                                                            |                                                                                                                                                                                                                                                                                        | 8 INTERIOR WALL.                                                                                                                                                                                                                    |
| FIRE BARRIERS: REFERENCE CBC SECTION 707. A FIRE-RESISTANCE-RATED WALL ASSEMBLY OF MATERIALS DESIGNED TO RESTRICT THE SPREAD OF FIRE IN WHICH CONTINUITY IS MAINTAINED.                                                                                                                                                                                                                                                                                             | LETTERS CONTRASTING IN COLOR TO THE BACKGROUND.                                                                                                                                                            | INTERIOR MCP WALL, INSTALL PER MANUFACTURER'S INSTRUCTIONS.                                                                                                                                                                                                                            | 9 WALL INFILL.                                                                                                                                                                                                                      |
|                                                                                                                                                                                                                                                                                                                                                                                                                                                                     | PERMANENTLY POSTED NO STORAGE SIGNS OF DURABLE MATERIAL, EMERGENCY LIGHTING AS WELL AS SWITCH LIGHTING, AND FIRE ALARM CONTROL PANEL OR REMOTE ANNUNCIATOR WITH                                            |                                                                                                                                                                                                                                                                                        | 10 NEW STEEL ROLL-UP DOOR - REFERENCE DOOR SCHEDULE.                                                                                                                                                                                |
| RESTRICT THE SPREAD OF FIRE IN WHICH OPENINGS ARE PROTECTED.                                                                                                                                                                                                                                                                                                                                                                                                        | SILENCE AND RESET CAPABILITY SHALL BE LOCATED IN THE FIRE CONTROL ROOM                                                                                                                                     | _                                                                                                                                                                                                                                                                                      | 11 EXISTING STRUCTURAL COLUMN - TO REMAIN.                                                                                                                                                                                          |
| SYMBOL LEGEND                                                                                                                                                                                                                                                                                                                                                                                                                                                       | THE MAXIMUM TRAVEL DISTANCE TO THE FIRE EXTINGUISHER SHALL NOT EXCEED 75-FEET. THE MINIMUM RATING CLASSIFICATION FOR THE FIRE EXTINGUISHER SHALL NOT BE LESS THAN A 2A-10BC. CFC 906.                      |                                                                                                                                                                                                                                                                                        | 12 Hi-Lo DRAINKING FOUNTAIN                                                                                                                                                                                                         |
|                                                                                                                                                                                                                                                                                                                                                                                                                                                                     |                                                                                                                                                                                                            |                                                                                                                                                                                                                                                                                        | 13 GROW AREA TABLES.                                                                                                                                                                                                                |
| (D1001) ROOM TAG                                                                                                                                                                                                                                                                                                                                                                                                                                                    | LOCKERS SHALL BE FURNISHED AND INSTALLED BY CONTRACTOR.                                                                                                                                                    |                                                                                                                                                                                                                                                                                        | 14 MOP SINK - REFERENCE PLUMBING PLANS.                                                                                                                                                                                             |
| O1 DOOR TAG                                                                                                                                                                                                                                                                                                                                                                                                                                                         |                                                                                                                                                                                                            |                                                                                                                                                                                                                                                                                        | 15 EMPLOYEE LOCKERS.                                                                                                                                                                                                                |
|                                                                                                                                                                                                                                                                                                                                                                                                                                                                     |                                                                                                                                                                                                            |                                                                                                                                                                                                                                                                                        | 16 GROW AREA.                                                                                                                                                                                                                       |
| EXISTING DOOR TAG                                                                                                                                                                                                                                                                                                                                                                                                                                                   |                                                                                                                                                                                                            |                                                                                                                                                                                                                                                                                        | 17 3 TIER RACK.                                                                                                                                                                                                                     |

Title:
PROPOSED 2nd
FLOOR PLAN

Revis

She

A-2.1