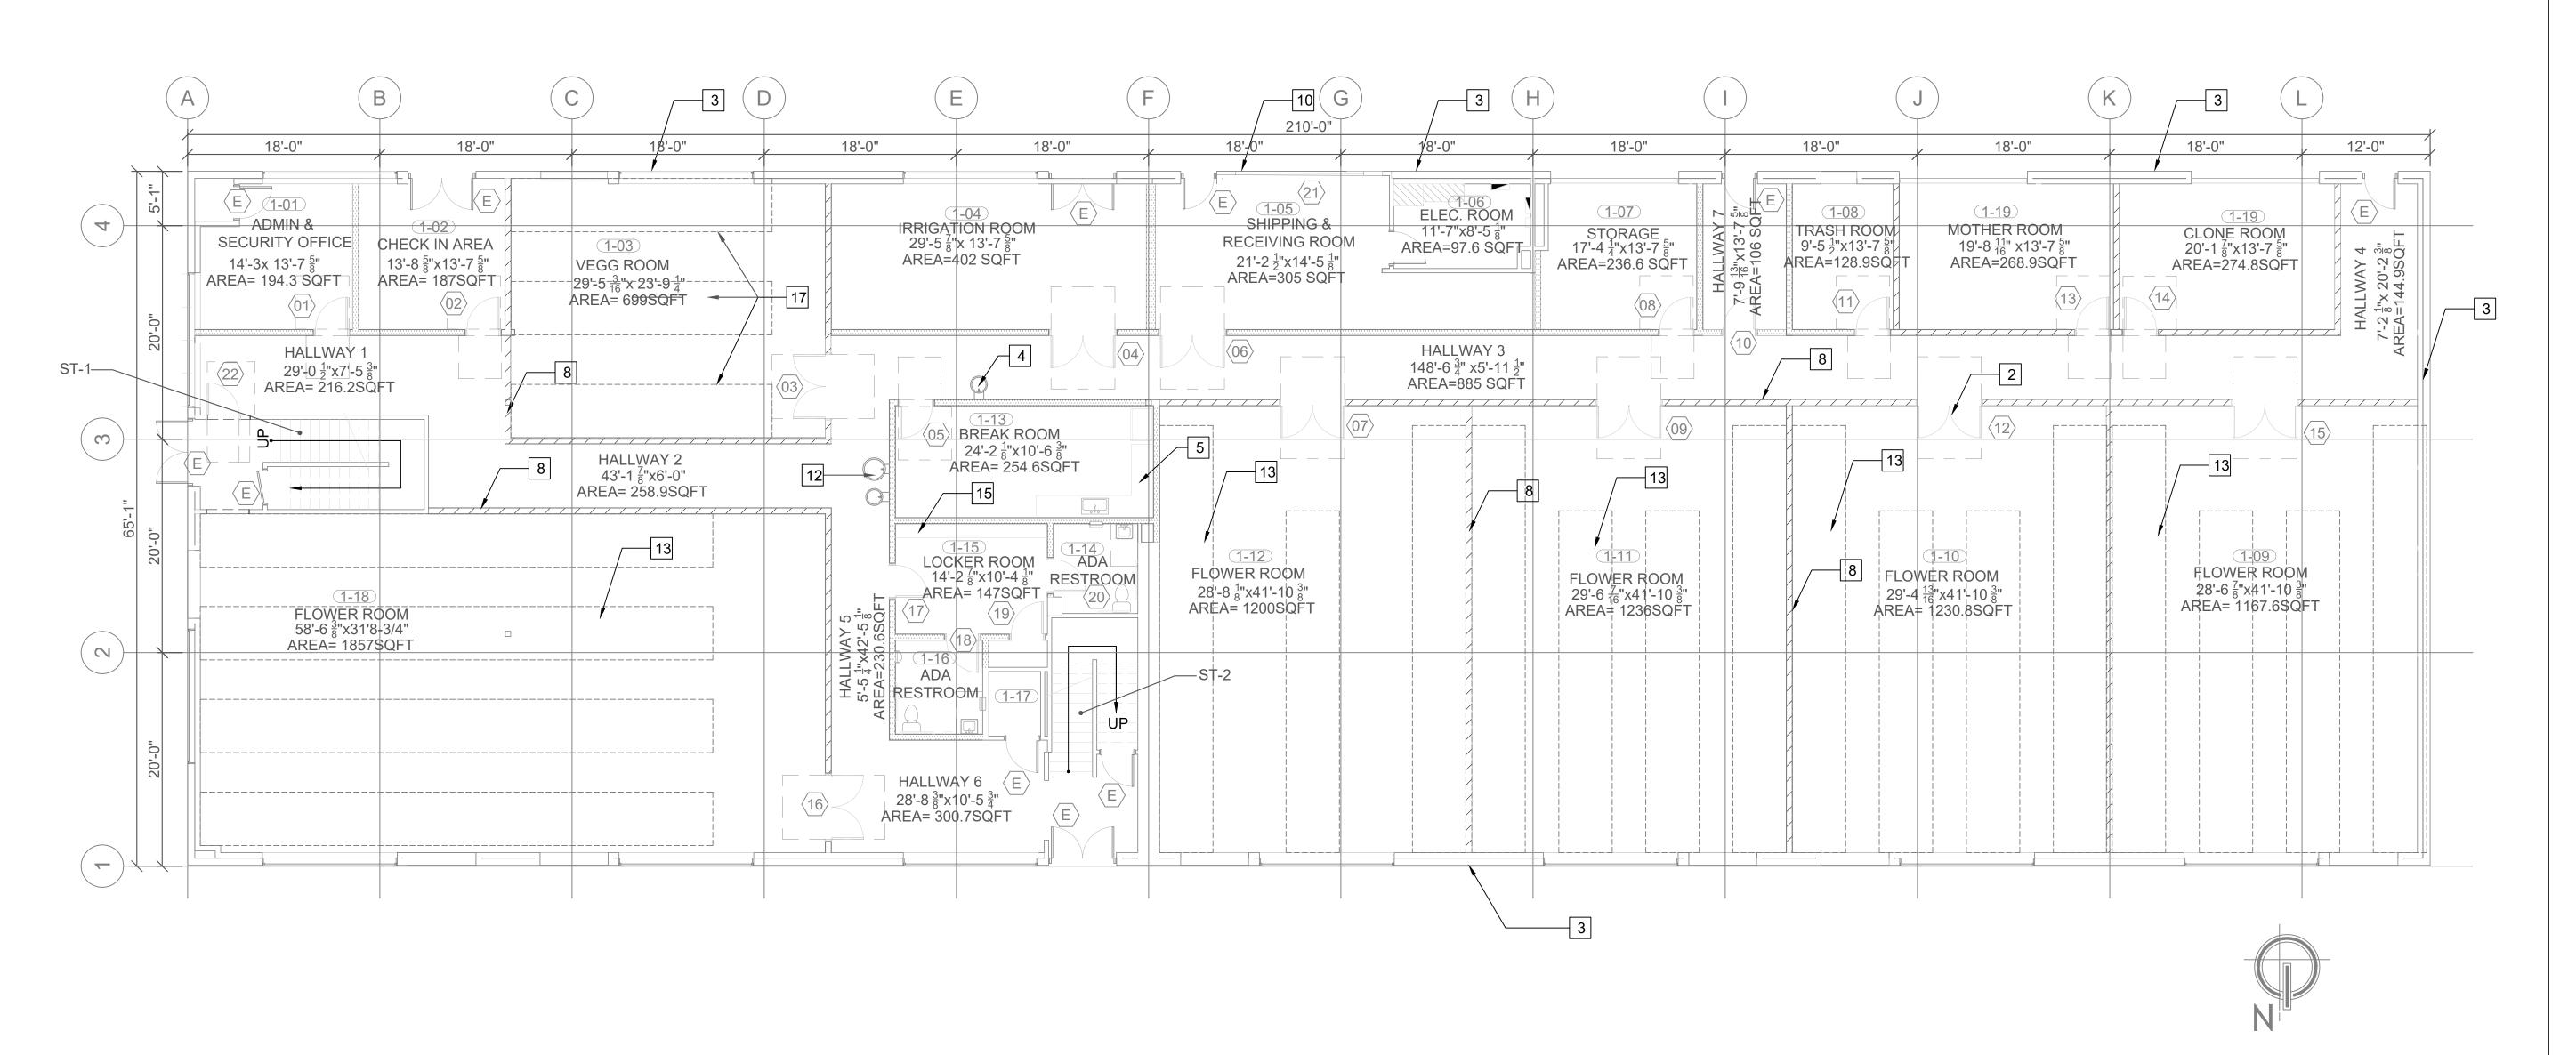

## RECEIVED 2/15/2022 Conor McKay

COMMERCIAL RENOVATION INTERIOR TENANT IMPROVEMENT 3515 INDUSTRIAL AVE

Project:

PROPOSED 1st FLOOR PLAN

PROPOSED 1ST FLOOR

| SCALE: 1/8" =1'-0"                                                                                                                                                                                                                                                                                                                                                                                                                                                  |                                                                                                                                                                                                            |                                                                                                                                                                                                                                                                                        |                                                                                                                                                                                                                                     |
|---------------------------------------------------------------------------------------------------------------------------------------------------------------------------------------------------------------------------------------------------------------------------------------------------------------------------------------------------------------------------------------------------------------------------------------------------------------------|------------------------------------------------------------------------------------------------------------------------------------------------------------------------------------------------------------|----------------------------------------------------------------------------------------------------------------------------------------------------------------------------------------------------------------------------------------------------------------------------------------|-------------------------------------------------------------------------------------------------------------------------------------------------------------------------------------------------------------------------------------|
| WALL ASSEMBLY LEGEND                                                                                                                                                                                                                                                                                                                                                                                                                                                | FLOOR PLAN NOTES                                                                                                                                                                                           | KEYNOTES CONTINUED                                                                                                                                                                                                                                                                     | KEYNOTES                                                                                                                                                                                                                            |
| 1-HOUR RATED WALL ASSEMBLY. TABLE 721.1(2), ITEM 13-1.1, UL DESIGN U419. ONE HOUR RATED PARTITION (NON-BEARING) METAL STUDS-INTERIOR PARTITION WITH GYPSUM WALLBOARD EACH SIDE. PROVIDE 4-7/8" THICK WALL FACE-TO-FACE (MINIMUM) WITH 3 1/2" STUDS 24" ON CENTER WITH 5/8" TYPE X GYPSUM WALLBOARD APPLIED VERTICALLY OR HORIZONTALLY WITH WALLBOARD SCREWS AT 7" ON CENTER WITH END JOINTS ON NAILING MEMBERS. STAGGER JOINTS EACH SIDE. REFERENCE DETAIL 9/A9.31. | A GENERAL CONTRACTOR TO PROVIDE ALL NEW WALL BLOCKING AND BACKING (WHERE REQUIRED). VERIFY LOCATION WITH TENANT.  B FIELD VERIFY ALL DIMENSIONS PRIOR TO ANY CONSTRUCTION.                                 | 18 MULTI TIER RACK.  WALL LEGEND  EXISTING WALL, MODIFY AS NEEDED FOR REMODEL - PATCH, PREP, AND PAINT                                                                                                                                                                                 | EXISTING MAIN BUILDING ENTRANCE & EMPLOYEE ACCESS POINT. ALL SOLID CORE  1 EXTERIOR DOORS SHALL BE EQUIPPED WITH 180 DEGREE VIEWING DEVICE TO SCREEN PERSONS BEFORE ALLOWING ENTRY, REFERENCE DOOR SCHEDULE.                        |
|                                                                                                                                                                                                                                                                                                                                                                                                                                                                     | C REFERENCE SCHEDULE SHEETS FOR EXISTING AND NEW FINISH TYPES.                                                                                                                                             |                                                                                                                                                                                                                                                                                        | 2 INTERIOR DOOR - REFERENCE DOOR SCHEDULE.                                                                                                                                                                                          |
|                                                                                                                                                                                                                                                                                                                                                                                                                                                                     | D USE MOISTURE RESISTANT GYP, BOARD AT ALL CERAMIC TILE LOCATIONS.                                                                                                                                         |                                                                                                                                                                                                                                                                                        | 3 EXISTING EXTERIOR WALL - TO REMAIN.                                                                                                                                                                                               |
|                                                                                                                                                                                                                                                                                                                                                                                                                                                                     | E SEE SHEET A7.22 FOR ACCESSIBLE RESTROOM DETAILS.                                                                                                                                                         | FINISHES TO MATCH ADJACENT.                                                                                                                                                                                                                                                            | 4 EMERGENCY EYEWASH STATION                                                                                                                                                                                                         |
| FIRE-RATED WALL CATEGORIES                                                                                                                                                                                                                                                                                                                                                                                                                                          | EXIT DOORS TO BE OPERABLE FROM INSIDE WITHOUT A KEY OR SPECIAL KNOWLEDGE OR EFFORT - PROVIDE READILY VISIBLE SIGN ADJACENT TO DOORWAY STATING, "THIS DOOR TO REMAIN UNLOCKED WHEN THIS SPACE IS OCCUPIED". | NON-BEARING INTERIOR WALL. NONCOMBUSTIBLE STUDS-INTERIOR PARTITION. PROVIDE MIN 6" 600S162-33P (MIN. 20 GAUGE) CHANNEL-SHAPED STUDS MAX 24" C.C. WITH METAL 150U50-54 STUD BRIDGING 5'-0" MAX SPAN. CONNECT BRIDGING WITH 1-1/2" x 1-1/2" x 0.0566" x 5-1/2" LONG CLIP ANGLES. CONNECT | COUNTERTOP AND CABINETRY WITH SINK. PROVIDE SINK 24" OFF WALL TO CENTERLINE OF SINK MINIMUM RIM OR COUNTER SURFACE NOT TO EXCEED 34" A.F.F. AND PARALLEL APPROACH OF 48"X36" CLEAR OK IF RANGE OR STOVE TOP ARE NOT PROVIDED. UPPER |
| FIRE WALLS: REFERENCE CBC SECTION 706. FIRE-RESISTANCE-RATED WALL HAVING PROTECTED OPENINGS, WHICH RESTRICTS THE SPREAD OF FIRE AND EXTENDS CONTINUOUSLY FROM THE FOUNDATION TO OR THROUGH THE ROOF, WITH SUFFICIENT STRUCTURAL STABILITY UNDER FIRE CONDITIONS TO ALLOW COLLAPSE OF CONSTRUCTION ON EITHER SIDE WITHOUT COLLAPSE OF THE WALL.                                                                                                                      | G REFERENCE A7.22 FOR RESTROOM FIXTURE MOUNTING HEIGHTS.                                                                                                                                                   | BRIDGING CHANNEL TO CLIP ANGLES AND CLIP ANGLES TO STUDS WITH MIN. 2 -                                                                                                                                                                                                                 | CABINETRY SHOWN DASHED WHERE OCCURS - PROVIDED BY TENANT.                                                                                                                                                                           |
|                                                                                                                                                                                                                                                                                                                                                                                                                                                                     | NOTES                                                                                                                                                                                                      | #10 SELF-DRILLING SCREWS. PROVIDE 6" x 20 GA x 3" LEG W/1" GAP TOP TRACK FASTEN WITH MIN. (1) #9 SMS @ 24" O.C. MAX SPAN. PROVIDE 600T125-33 BOTTOM TRACK. FASTEN WITH 0.300" DIA X 1" SHOT PINS AT 24" O.C.                                                                           | 6 WATER HEATER - REFERENCE PLUMBING PLANS.                                                                                                                                                                                          |
|                                                                                                                                                                                                                                                                                                                                                                                                                                                                     | 11012                                                                                                                                                                                                      |                                                                                                                                                                                                                                                                                        | 7 ACCESSIBLE BUILDING ENTRANCE SIGNAGE - REFERENCE DETAIL 8/A9.11.  8 INTERIOR WALL.                                                                                                                                                |
| FIRE BARRIERS: REFERENCE CBC SECTION 707. A FIRE-RESISTANCE-RATED WALL ASSEMBLY OF                                                                                                                                                                                                                                                                                                                                                                                  | EXTERIOR UTILITY DOOR SHALL BE LABEL: "FIRE CONTROL ROOM" WITH A MINIMUM 3-INCH LETTERS CONTRASTING IN COLOR TO THE BACKGROUND.                                                                            | INTERIOR AACD WALL INCTALL BED AAANUFACTURERIC INCTRUCTIONS                                                                                                                                                                                                                            | 9 WALL INFILL.                                                                                                                                                                                                                      |
| MATERIALS DESIGNED TO RESTRICT THE SPREAD OF FIRE IN WHICH CONTINUITY IS MAINTAINED.                                                                                                                                                                                                                                                                                                                                                                                | PERMANENTLY POSTED NO STORAGE SIGNS OF DURABLE MATERIAL, EMERGENCY LIGHTING AS                                                                                                                             | INTERIOR MCP WALL, INSTALL PER MANUFACTURER'S INSTRUCTIONS.                                                                                                                                                                                                                            | 10 NEW STEEL ROLL-UP DOOR - REFERENCE DOOR SCHEDULE.                                                                                                                                                                                |
| FIRE PARTITIONS: REFERENCE CBC SECTION 708. A VERTICAL ASSEMBLY OF MATERIALS DESIGNED TO RESTRICT THE SPREAD OF FIRE IN WHICH OPENINGS ARE PROTECTED.                                                                                                                                                                                                                                                                                                               | WELL AS SWITCH LIGHTING, AND FIRE ALARM CONTROL PANEL OR REMOTE ANNUNCIATOR WITH SILENCE AND RESET CAPABILITY SHALL BE LOCATED IN THE FIRE CONTROL ROOM                                                    |                                                                                                                                                                                                                                                                                        | 11 EXISTING STRUCTURAL COLUMN - TO REMAIN.                                                                                                                                                                                          |
| SYMBOL LEGEND                                                                                                                                                                                                                                                                                                                                                                                                                                                       | THE MAXIMUM TRAVEL DISTANCE TO THE FIRE EXTINGUISHER SHALL NOT EXCEED 75-FEET. THE MINIMUM RATING CLASSIFICATION FOR THE FIRE EXTINGUISHER SHALL NOT BE LESS THAN A 2A-10BC. CFC 906.                      |                                                                                                                                                                                                                                                                                        | 12 Hi-Lo DRAINKING FOUNTAIN                                                                                                                                                                                                         |
|                                                                                                                                                                                                                                                                                                                                                                                                                                                                     |                                                                                                                                                                                                            |                                                                                                                                                                                                                                                                                        | 13 GROW AREA TABLES.                                                                                                                                                                                                                |
| (D1001) ROOM TAG                                                                                                                                                                                                                                                                                                                                                                                                                                                    | LOCKERS SHALL BE FURNISHED AND INSTALLED BY CONTRACTOR.                                                                                                                                                    |                                                                                                                                                                                                                                                                                        | 14 MOP SINK - REFERENCE PLUMBING PLANS.                                                                                                                                                                                             |
| O1) DOOR TAG                                                                                                                                                                                                                                                                                                                                                                                                                                                        |                                                                                                                                                                                                            | '                                                                                                                                                                                                                                                                                      | 15 EMPLOYEE LOCKERS.                                                                                                                                                                                                                |
|                                                                                                                                                                                                                                                                                                                                                                                                                                                                     |                                                                                                                                                                                                            |                                                                                                                                                                                                                                                                                        | 16 GROW AREA.                                                                                                                                                                                                                       |
| EXISTING DOOR TAG                                                                                                                                                                                                                                                                                                                                                                                                                                                   |                                                                                                                                                                                                            |                                                                                                                                                                                                                                                                                        | 17 3 TIER RACK.                                                                                                                                                                                                                     |