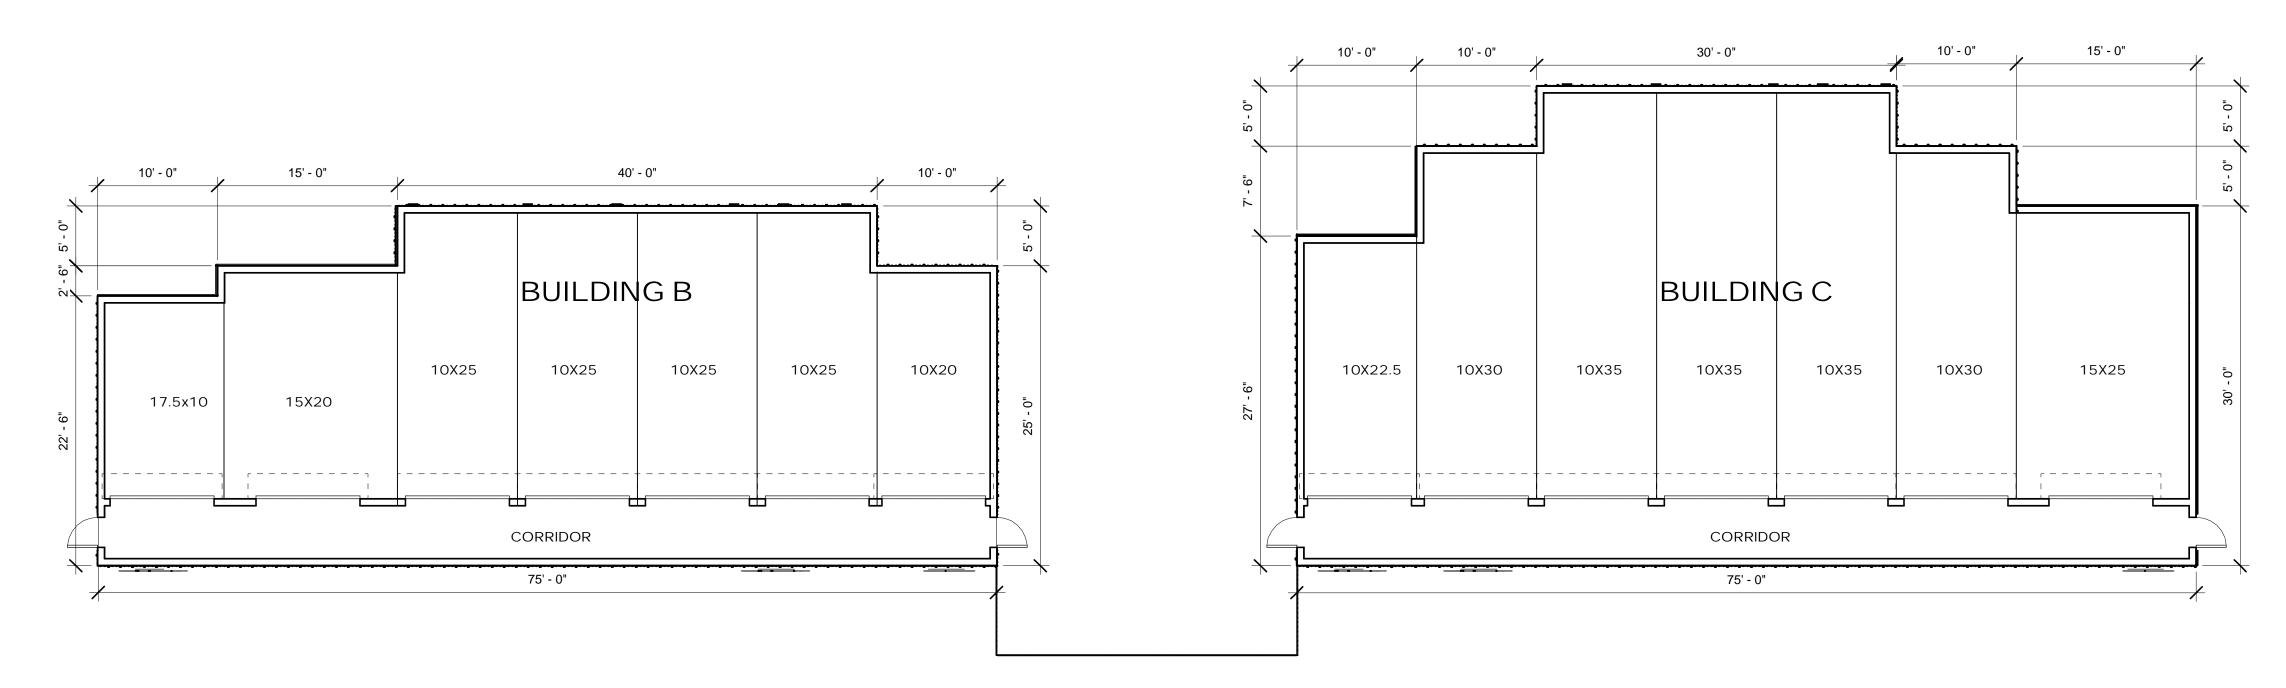

### Buil ding B and C Lot 3 North El evation

Scal e 1/8" = 1'-0"

# Buil ding B and C Lot 3 South El evation

Scal e 1/8" = 1'-0"

Buil ding B Lot 3 East El evation

Scal e 1/8" = 1'-0"

Buil ding B Lot 3 West El evation

Scal e 1/8" = 1'-0"

Buil ding C Lot 3 East El evation

Scale 1/8" = 1'-0"

Buil ding C Lot 3 West El evation

Scal e 1/8" = 1'-0"

| Feb. 2022 | DESIGN REVIEW |  |  |
|-----------|---------------|--|--|
|           |               |  |  |
| DATE      | DESCRIPTION   |  |  |

| DRAWN BY: CRN |     | SCALE:       |
|---------------|-----|--------------|
| DESIGNED BY:  | CRN | 1/8" = 1'-0" |
| CHECKED BY:   |     |              |
| SUBMITTED BY: | AR  |              |
|               |     |              |