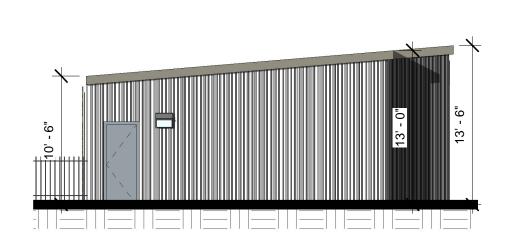

# Buil ding B and C Lot 3 South El evation

Scal e 1/8" = 1'-0"

Buil ding B Lot 3 East El evation

Scal e 1/8" = 1'-0"

Buil ding B Lot 3 West El evation

Scal e 1/8" = 1'-0"

Buil ding C Lot 3 East El evation

Scale 1/8" = 1'-0"