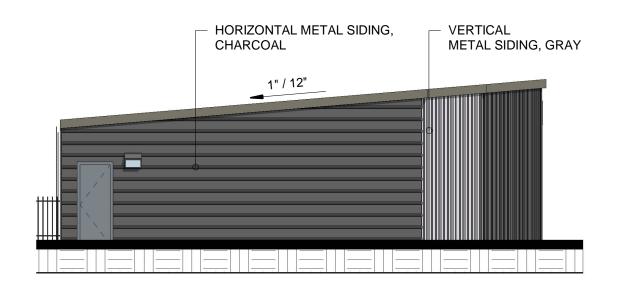

## Buiding A Lot 2 North El evation

Scal e 1/8" = 1'-0"

#### Buiding A Lot 2 South El evation

Scal e 1/8" = 1'-0"

#### Buiding A Lot 2 West El evation

Scal e 1/8" = 1'-0"

Buiding A Lot 2 East El evation

Scal e 1/8" = 1'-0"

| О          | Feb. 2022 | DESIGN REVIEW |  |
|------------|-----------|---------------|--|
| SUI<br>OR: |           |               |  |
| <u>S</u>   | DATE      | DESCRIPTION   |  |