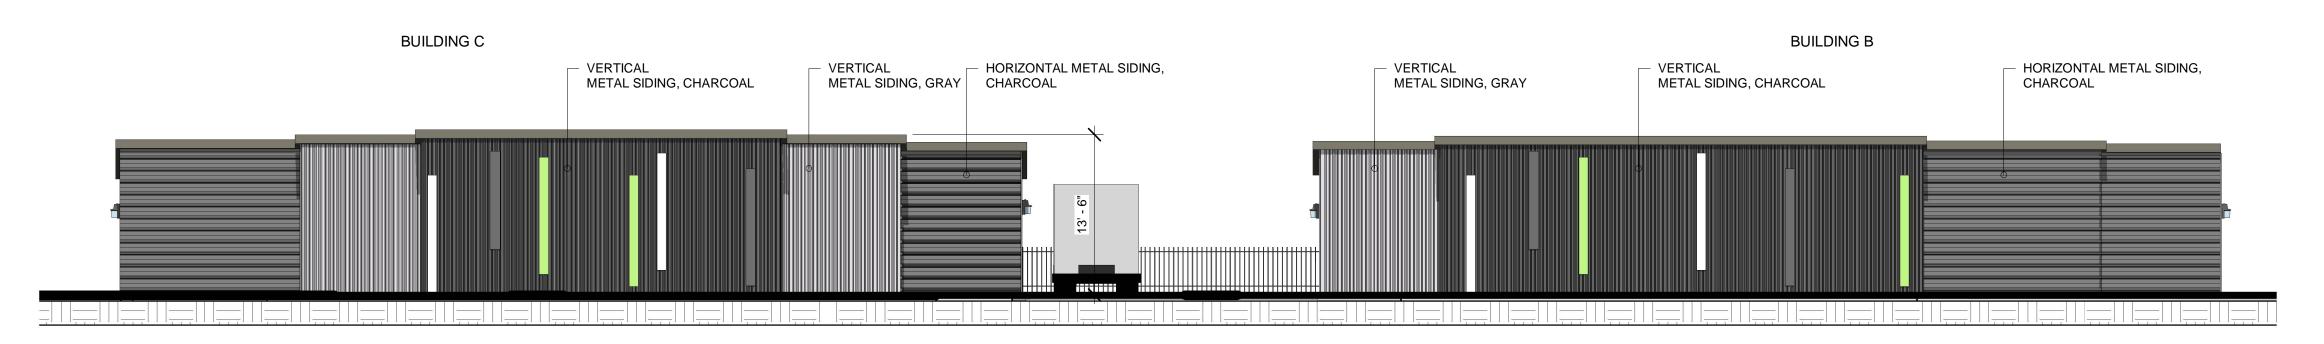

29, 2022



## Buiding A Lot 2 North El evation

Scal e 1/8" = 1'-0"



#### Buiding A Lot 2 South El evation

Scal e 1/8" = 1'-0"





#### Buiding A Lot 2 West El evation

Scal e 1/8" = 1'-0"

Buiding A Lot 2 East El evation

Scal e 1/8" = 1'-0"

| О          | Feb. 2022 | DESIGN REVIEW |  |
|------------|-----------|---------------|--|
| SUI<br>OR: |           |               |  |
| <u>S</u>   | DATE      | DESCRIPTION   |  |



| DRAWN BY: CRN |     | SCALE:      |
|---------------|-----|-------------|
| DESIGNED BY:  | CRN | 1/8" = 1'-0 |
| CHECKED BY:   |     |             |
| SUBMITTED BY: | AR  |             |
|               |     |             |

RECESS STORAGE

4465 &4480 Streamside Dr
Santa Rosa, CA 95409
Sonoma County APN 032-010-005

SHEET CONTENT
Buil ding Sections

DWG #



### Buil ding B and C Lot 3 North El evation

Scal e 1/8" = 1'-0"



# Buil ding B and C Lot 3 South El evation

Scal e 1/8" = 1'-0"



Buil ding B Lot 3 East El evation

Scal e 1/8" = 1'-0"



Buil ding B Lot 3 West El evation

Scal e 1/8" = 1'-0"



Buil ding C Lot 3 East El evation

Scale 1/8" = 1'-0"



Buil ding C Lot 3 West El evation

Scal e 1/8" = 1'-0"

| Feb. 2022 | DESIGN REVIEW |  |  |
|-----------|---------------|--|--|
|           |               |  |  |
| DATE      | DESCRIPTION   |  |  |



| DRAWN BY: CRN |     | SCALE:       |
|---------------|-----|--------------|
| DESIGNED BY:  | CRN | 1/8" = 1'-0" |
| CHECKED BY:   |     |              |
| SUBMITTED BY: | AR  |              |
|               |     |              |

RECESS STORAGE

4465 &4480 Streamside Dr Santa Rosa