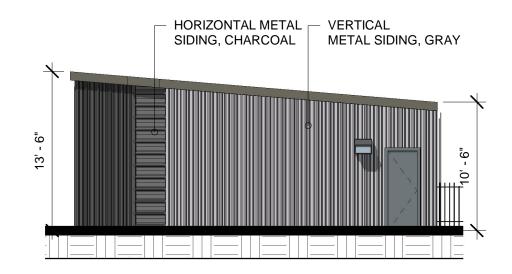

Buil ding C Lot 3 West El evation

Scal e 1/8" = 1'-0"

| Feb. 2022 | DESIGN REVIEW |  |  |
|-----------|---------------|--|--|
|           |               |  |  |
| DATE      | DESCRIPTION   |  |  |

| DRAWN BY: CRN |     | SCALE:       |
|---------------|-----|--------------|
| DESIGNED BY:  | CRN | 1/8" = 1'-0" |
| CHECKED BY:   |     |              |
| SUBMITTED BY: | AR  |              |
|               |     |              |