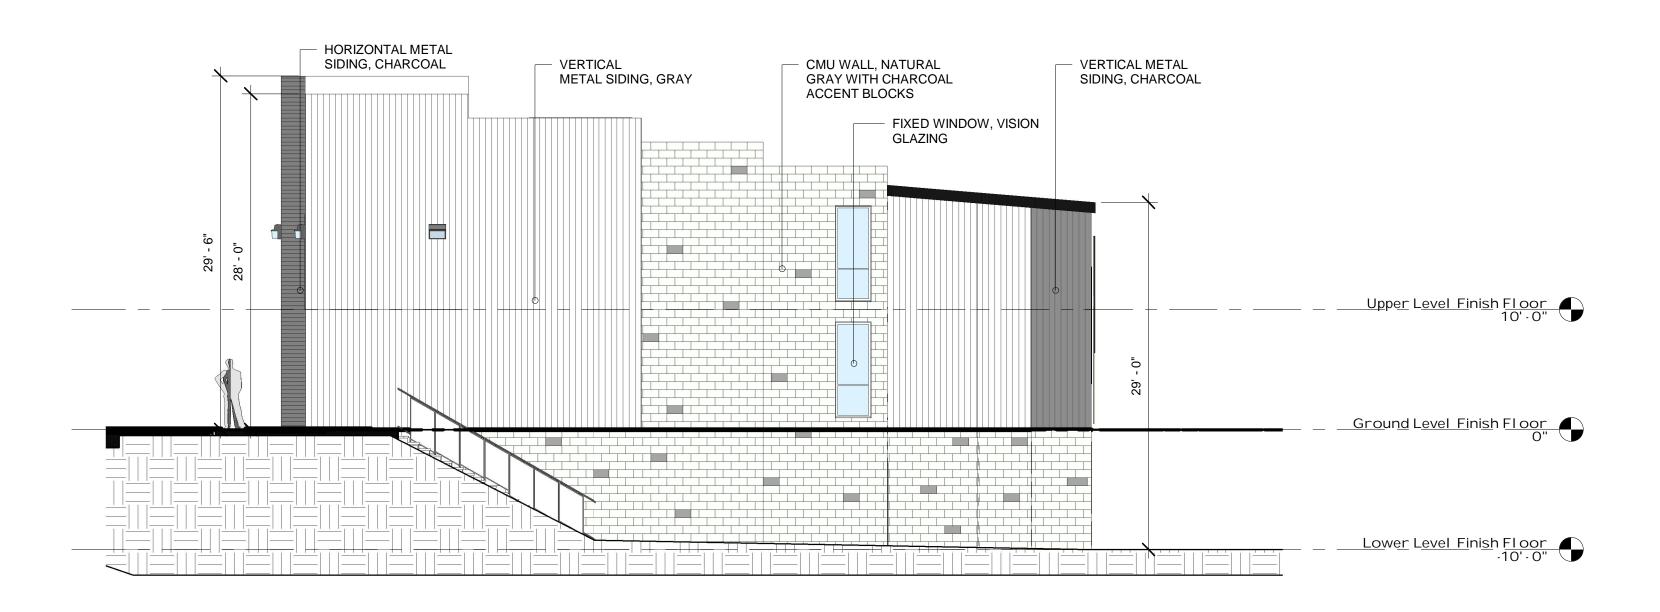

# Buil ding B and C Lot 3 South El evation

Scal e 1/8" = 1'-0"

Buil ding B Lot 3 East El evation

Scal e 1/8" = 1'-0"

Buil ding B Lot 3 West El evation

Scal e 1/8" = 1'-0"

Buil ding C Lot 3 East El evation

Scale 1/8" = 1'-0"