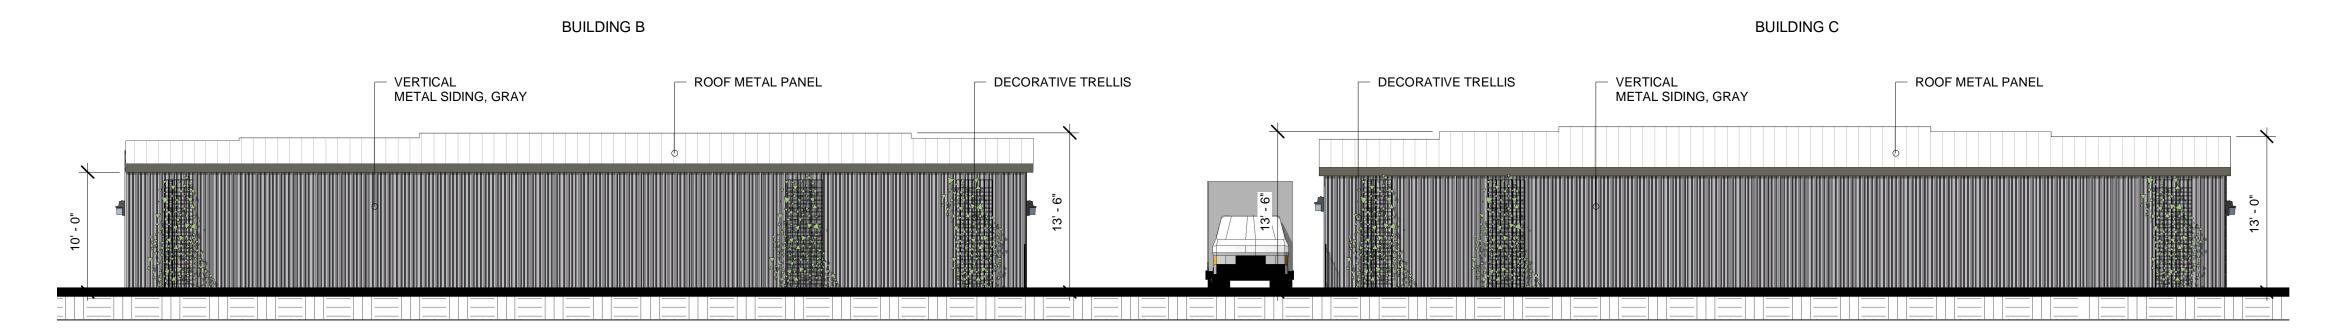

# Buil ding B and C Lot 3 South El evation

Scal e 1/8" = 1'-0"

Buil ding B Lot 3 East El evation

Scal e 1/8" = 1'-0"

Buil ding B Lot 3 West El evation

Scal e 1/8" = 1'-0"

Buil ding C Lot 3 East El evation

Scale 1/8" = 1'-0"