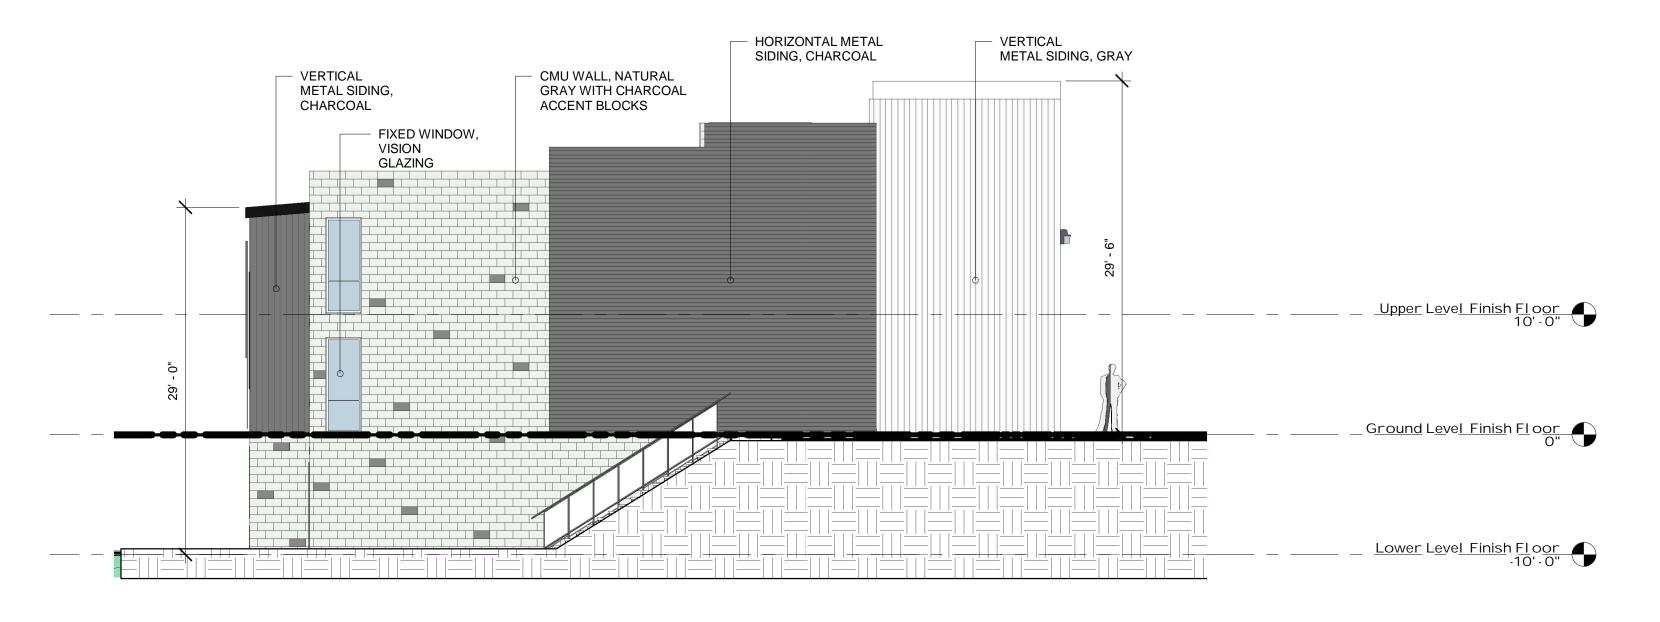

Buil ding C Lot 3 West El evation

Scal e 1/8" = 1'-0"

| Feb. 2022 | DESIGN REVIEW |  |  |
|-----------|---------------|--|--|
|           |               |  |  |
| DATE      | DESCRIPTION   |  |  |

| DRAWN BY: CRN |     | SCALE:       |
|---------------|-----|--------------|
| DESIGNED BY:  | CRN | 1/8" = 1'-0" |
| CHECKED BY:   |     |              |
| SUBMITTED BY: | AR  |              |
|               |     |              |