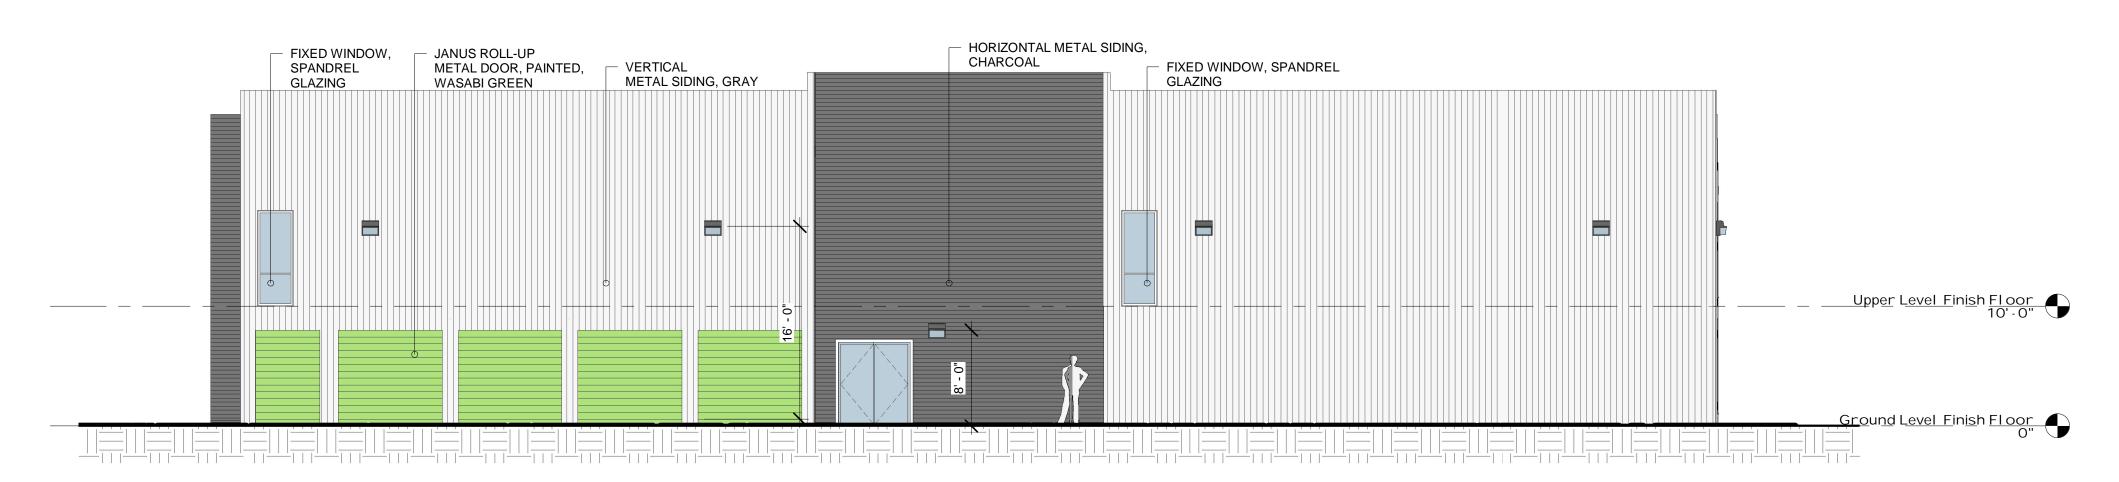

RECEIVED

By Susie Murray at 12:14 pm, Apr 29, 2022



## Buiding A Lot 2 North El evation

Scal e 1/8" = 1'-0"



#### Buiding A Lot 2 South El evation

Scal e 1/8" = 1'-0"





#### Buiding A Lot 2 West El evation

Scal e 1/8" = 1'-0"

Buiding A Lot 2 East El evation

Scal e 1/8" = 1'-0"

| О          | Feb. 2022 | DESIGN REVIEW |  |
|------------|-----------|---------------|--|
| SUI<br>OR: |           |               |  |
| <u>S</u>   | DATE      | DESCRIPTION   |  |



| DRAWN BY: CRN |     | SCALE:      |
|---------------|-----|-------------|
| DESIGNED BY:  | CRN | 1/8" = 1'-0 |
| CHECKED BY:   |     |             |
| SUBMITTED BY: | AR  |             |
|               |     |             |

RECESS STORAGE

4465 &4480 Streamside Dr
Santa Rosa, CA 95409
Sonoma County APN 032-010-005

SHEET CONTENT
Buil ding Sections

DWG #



### Buil