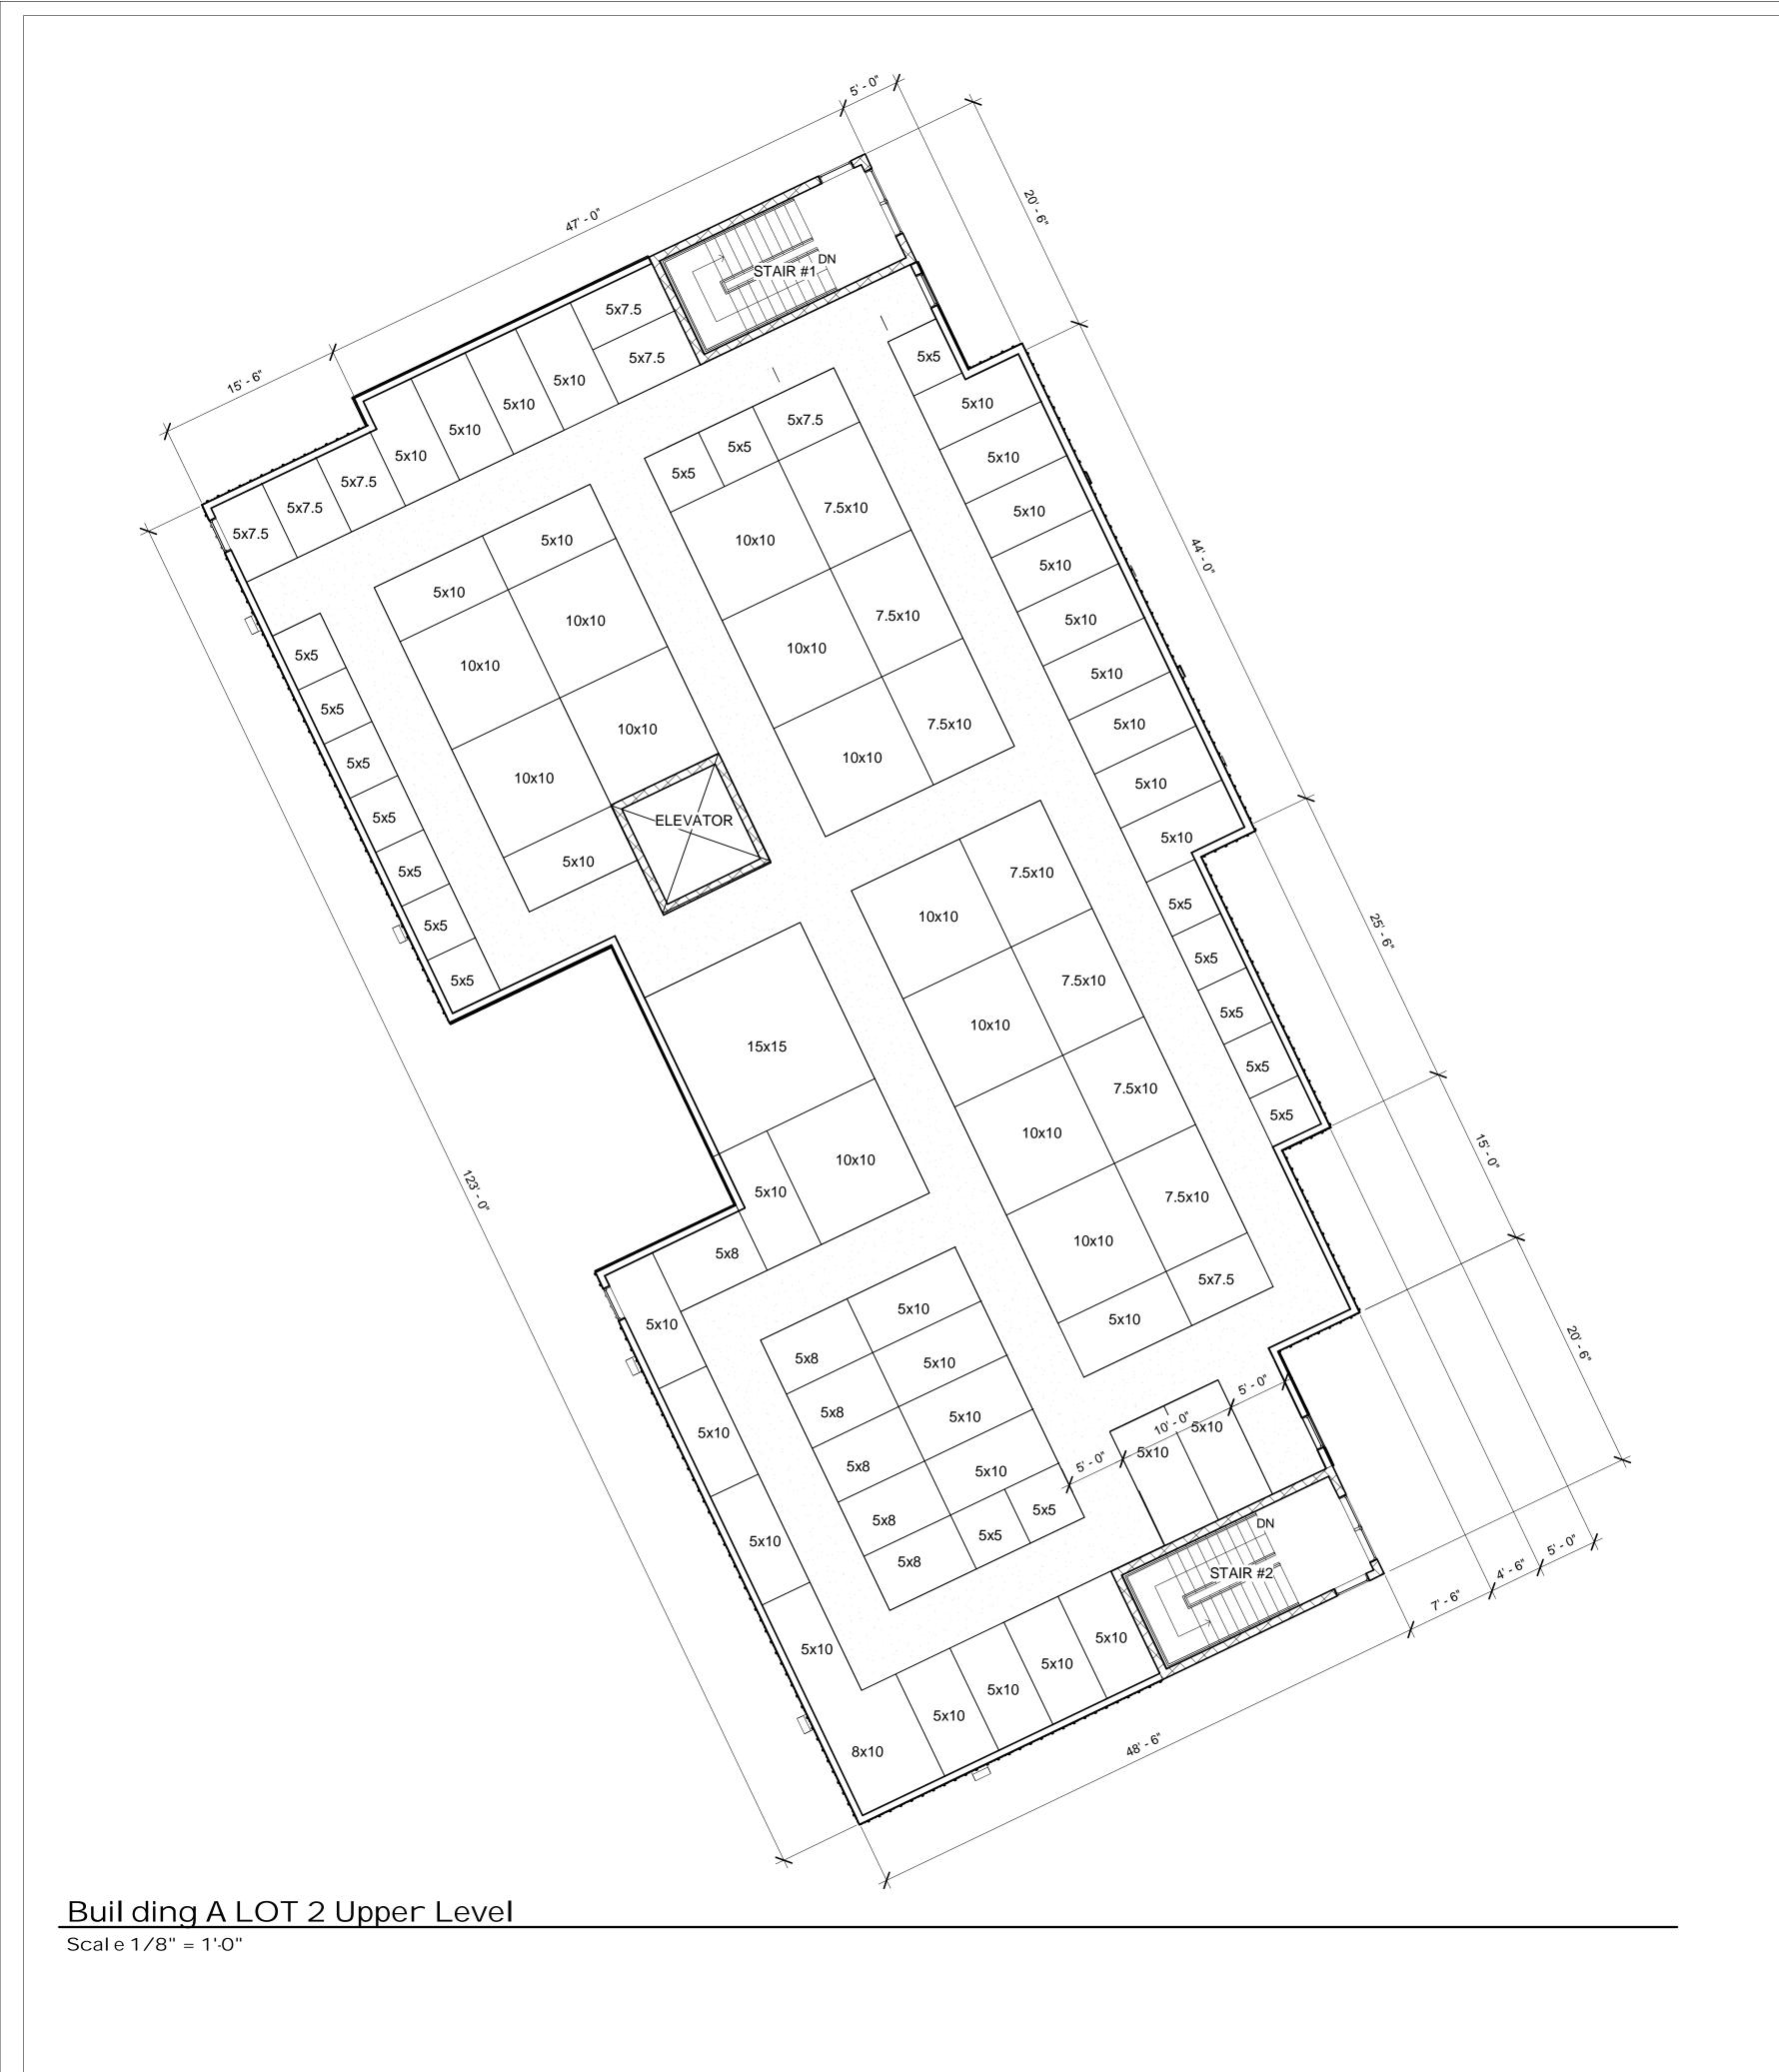

DESIGNED BY: CRN CHECKED BY: SUBMITTED BY: AR

4465 &4480 Streamside Dr Santa Rosa, CA 95409 Sonoma County APN 032-010-005

Units 7-10 Lower Level Floor

DR 2.1

Feb. 2022 DESIGN REVIEW

DATE DESCRIPTION

| DRAWN BY: CRN | SCALE: |              |
|---------------|--------|--------------|
| DESIGNED BY:  | CRN    | 1/8" = 1'-0" |
| CHECKED BY:   |        |              |
| SUBMITTED BY: | AR     |              |
|               |        |              |

Floor Plan

DWG# SHEET CONTENT