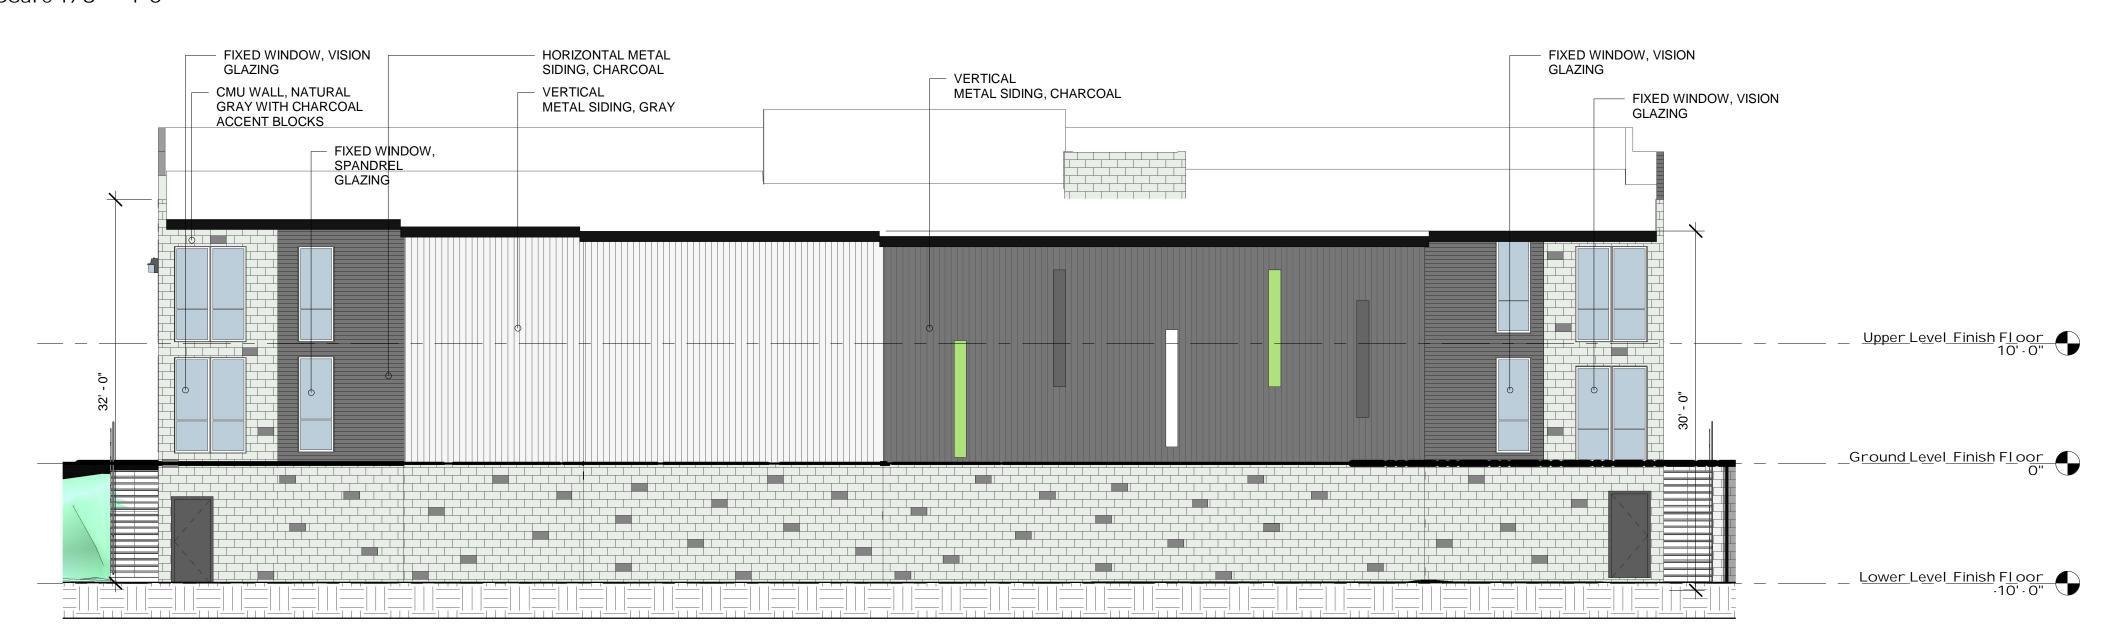

RECEIVED

By Susie Murray at 12:14 pm, Apr 29, 2022



## Buiding A Lot 2 North El evation

Scal e 1/8" = 1'-0"



#### Buiding A Lot 2 South El evation

Scal e 1/8" = 1'-0"





#### Buiding A Lot 2 West El evation

Scal e 1/8" = 1'-0"

Buiding A Lot 2 East El evation

Scal e 1/8" = 1'-0"

| О          | Feb. 2022 | DESIGN REVIEW |  |
|------------|-----------|---------------|--|
| SUI<br>OR: |           |               |  |
| <u>S</u>   | DATE      | DESCRIPTION   |  |



| DRAWN BY: CRN |     | SCALE:      |
|---------------|-----|-------------|
| DESIGNED BY:  | CRN | 1/8" = 1'-0 |
| CHECKED BY:   |     |             |
| SUBMITTED BY: | AR  |             |
|               |     |             |

RECESS STORAGE

4465 &4480 Streamside Dr
Santa Rosa, CA 95409
Sonoma County APN 032-010-005

SHEET CONTENT
Buil ding Sections

DWG #



### Buil ding B and C Lot 3 North El evation

Scal e 1/8" = 1'-0"