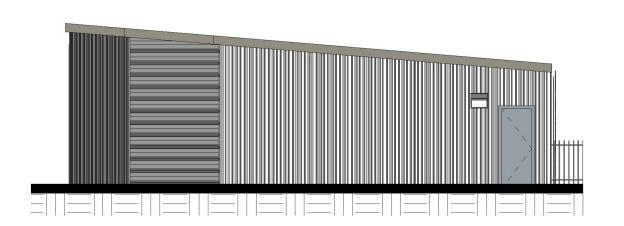

### Buil ding B and C Lot 3 North El evation

Scal e 1/8" = 1'-0"

# Buil ding B and C Lot 3 South El evation

Scal e 1/8" = 1'-0"

Buil ding B Lot 3 East El evation

Scal e 1/8" = 1'-0"

Buil ding B Lot 3 West El evation

Scal e 1/8" = 1'-0"

Buil ding C Lot 3 East El evation

Scale 1/8" = 1'-0"

Buil ding C Lot 3 West El evation

Scal e 1/8" = 1'-0"

| Feb. 2022 | DESIGN REVIEW |  |  |
|-----------|---------------|--|--|
|           |               |  |  |
| DATE      | DESCRIPTION   |  |  |

| DRAWN BY: CRN |     | SCALE:       |
|---------------|-----|--------------|
| DESIGNED BY:  | CRN | 1/8" = 1'-0" |
| CHECKED BY:   |     |              |
| SUBMITTED BY: | AR  |              |
|               |     |              |