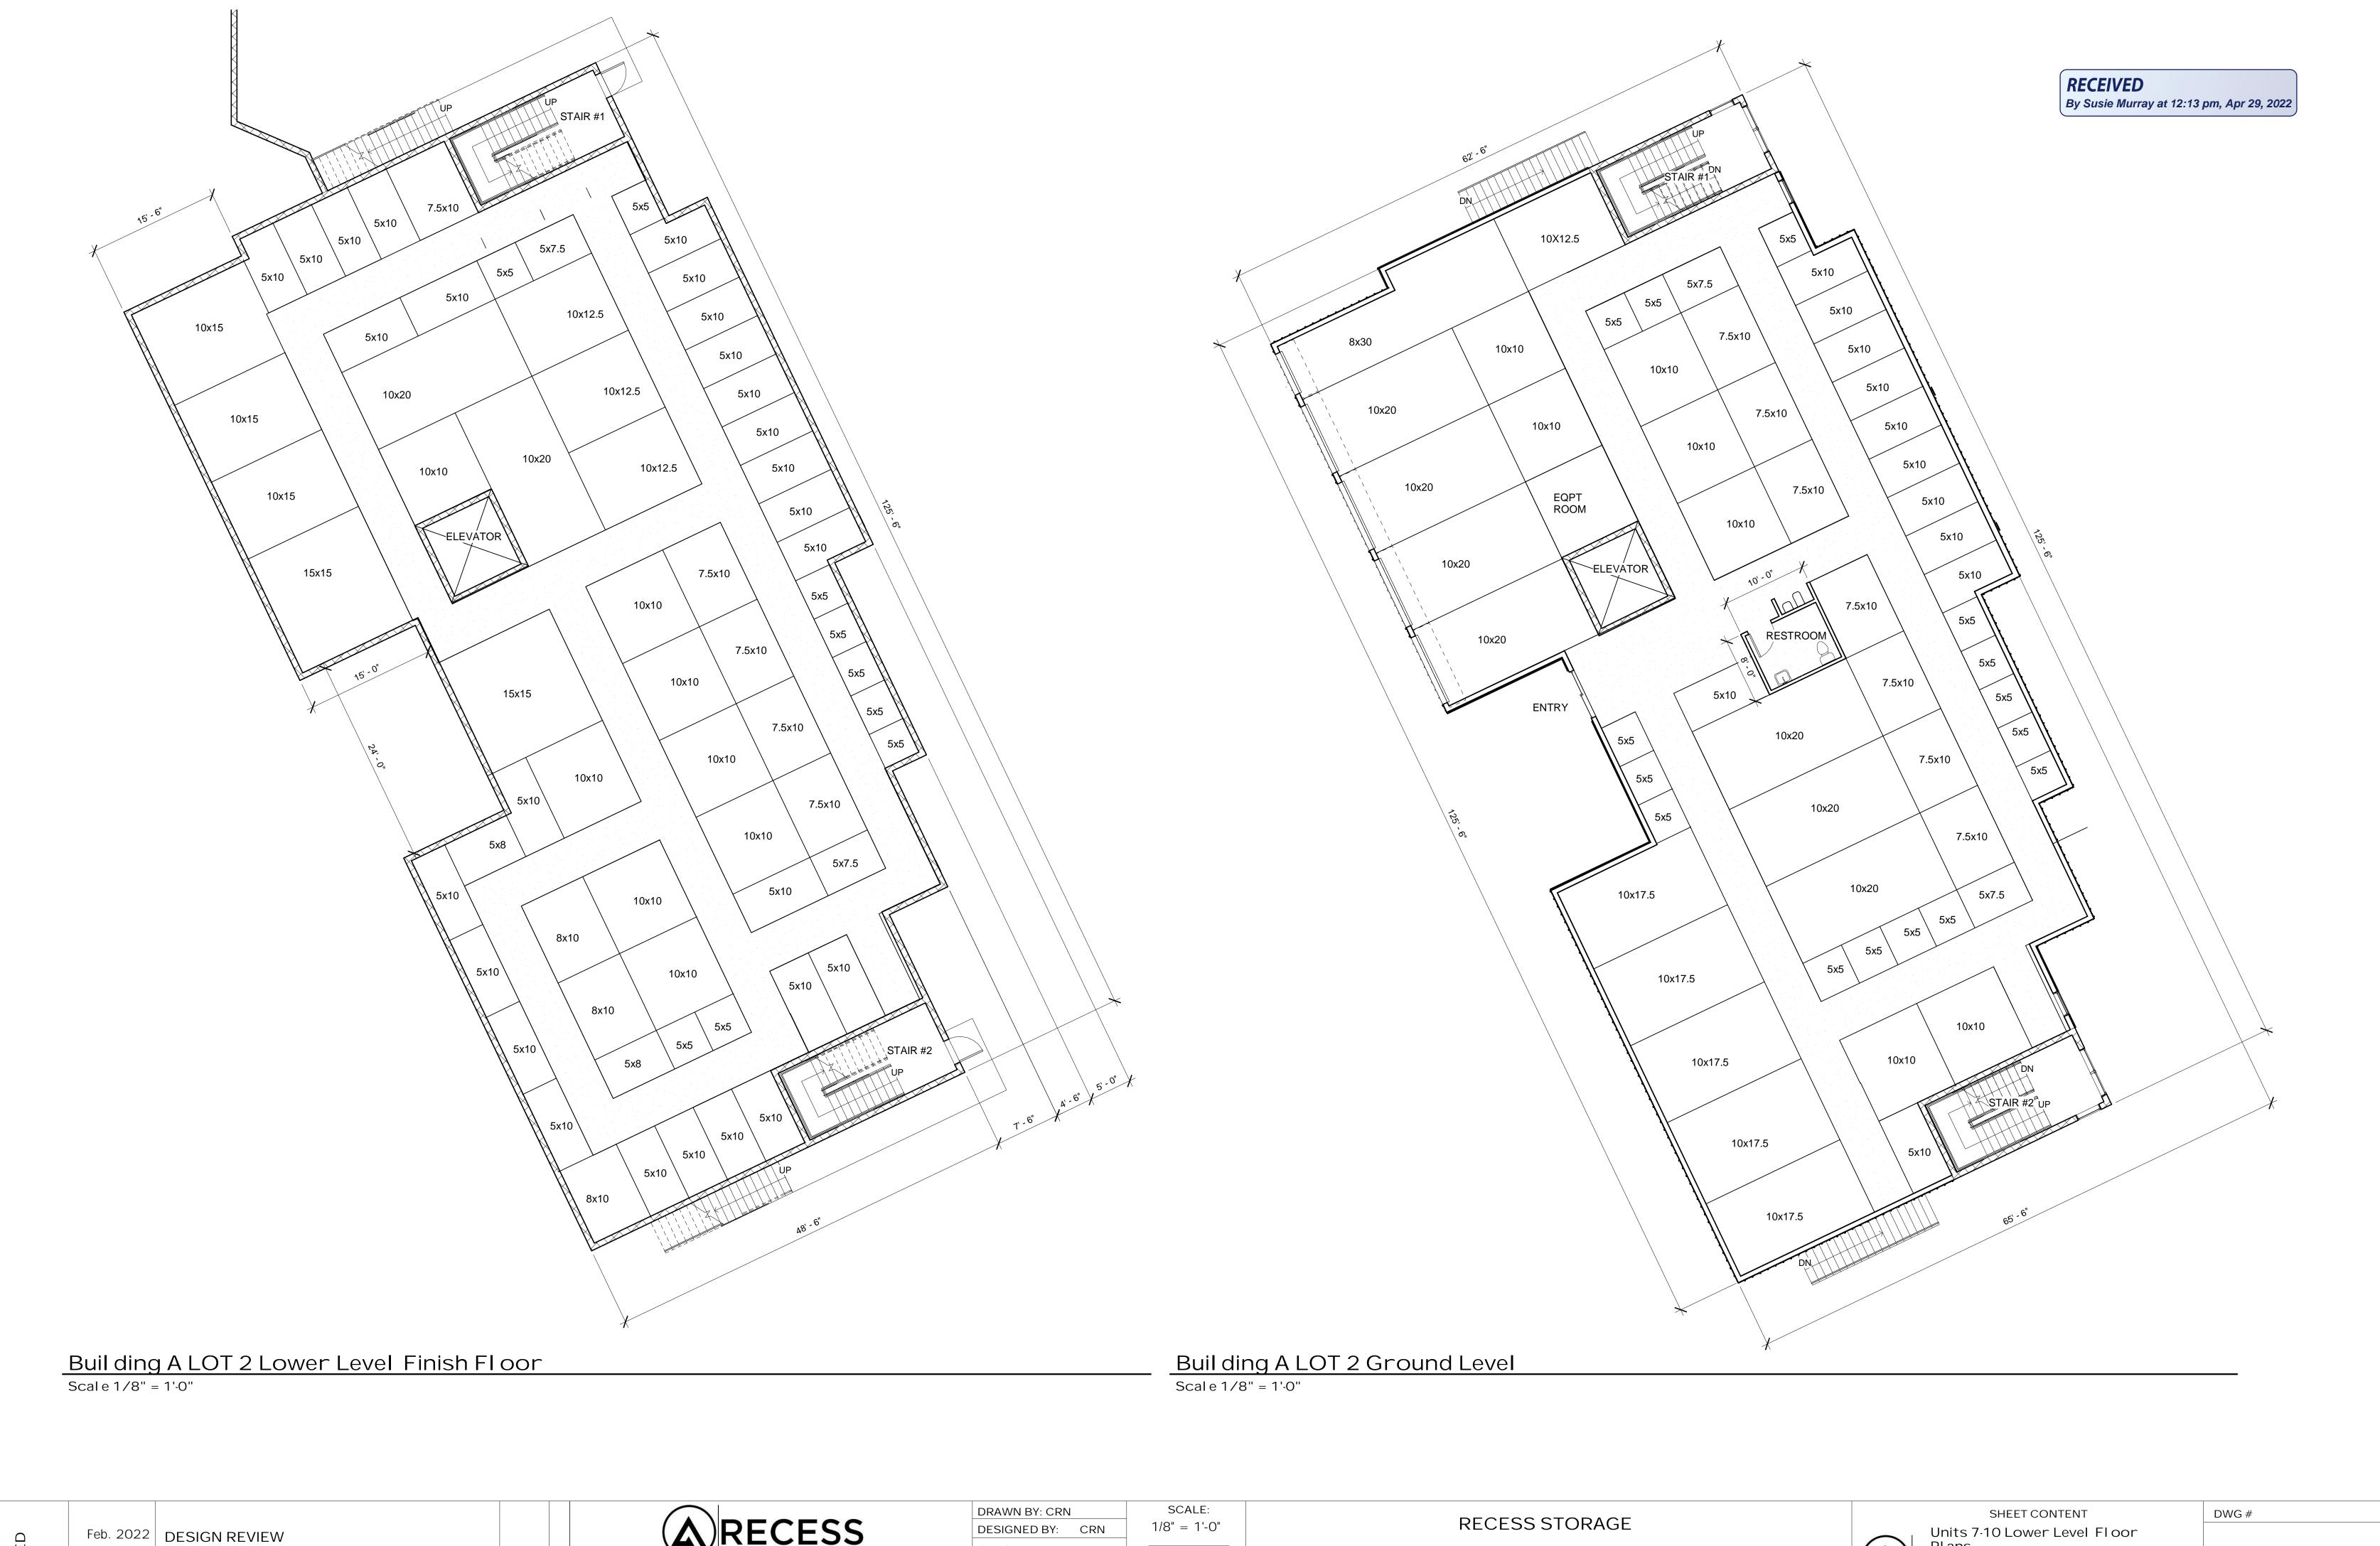

DESIGNED BY: CRN CHECKED BY: SUBMITTED BY: AR

4465 &4480 Streamside Dr Santa Rosa, CA 95409 Sonoma County APN 032-010-005

Units 7-10 Lower Level Floor

DR 2.1

Feb. 2022 DESIGN REVIEW

DATE DESCRIPTION

| DRAWN BY: CRN | SCALE: |              |
|---------------|--------|--------------|
| DESIGNED BY:  | CRN    | 1/8" = 1'-0" |
| CHECKED BY:   |        |              |
| SUBMITTED BY: | AR     |              |
|               |        |              |

Floor Plan

DWG# SHEET CONTENT