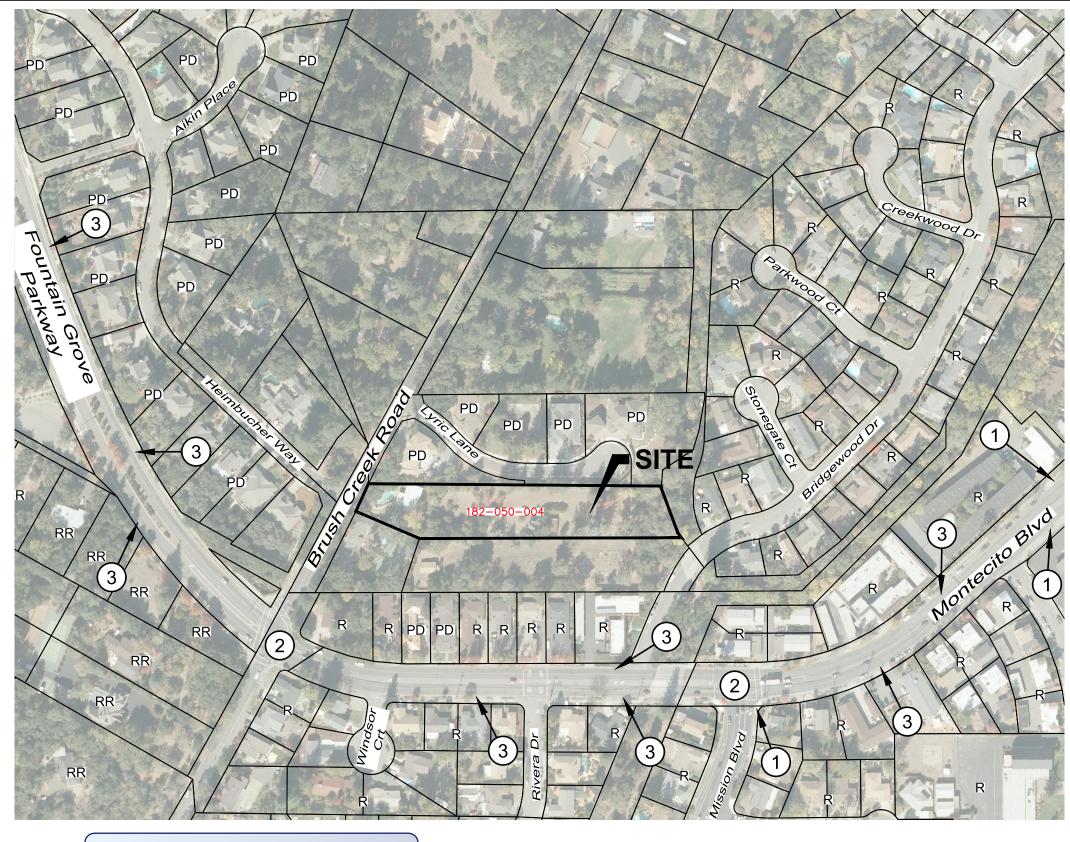

### LEGEND & ABBREVIATIONS:

SUBJECT PARCEL

PARCEL LINES

COMMUNITY SHOPPING CENTER CSC PDPLANNED DEVELOPMENT LOW-HIGH DENSITY RESIDENTIAL

RR RURAL RESIDENTIAL

#### **KEY NOTES:**

(1)BUS STOP

2 SIGNALIZATION

(3) BICYCLE LANE

## SITE ANALYSIS & NEIGHBORHOOD **CONTEXT MAP**

Nils Welin & Klas Berghede 2210 Brush Creek Road, Santa Rosa, CA May 27, 2020