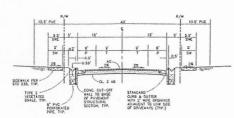

### 26' MINOR STREET - HALF SECTION

### 40' NEIGHBORHOOD STREET

RAPHAEL STREET - PUBLIC

### 48' MINOR STREET

(EAST OF 'A' STRRET)

5.5 SIDEWALK PER CURB & CUTTER PER

RAPHAEL STREET - PUBLIC

### 48' MINOR STREET

(WEST OF 'A' STRRET)