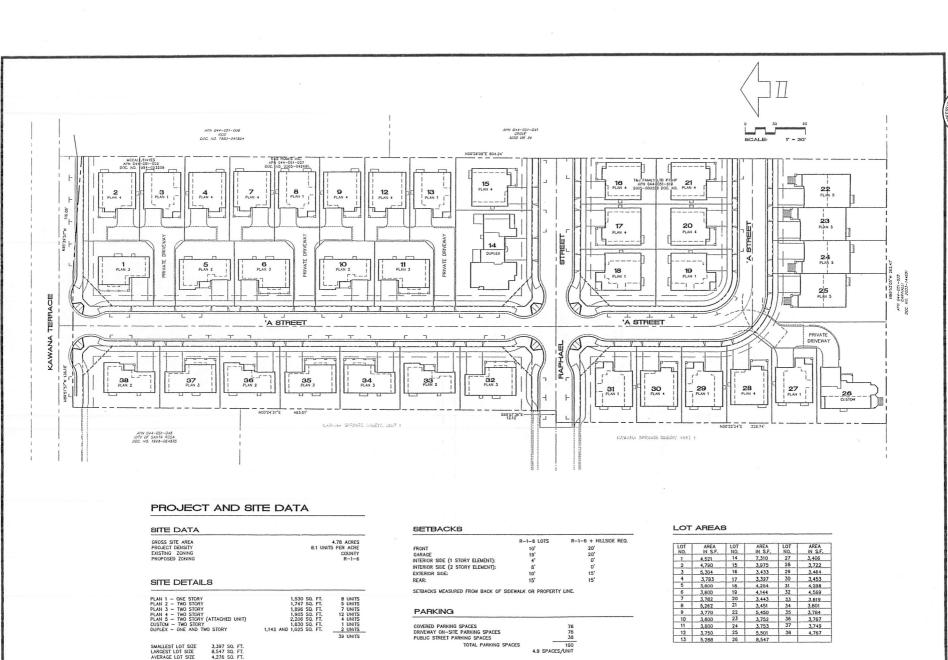

## PRELIMINARY LANDSCAPE PLAN

SCALE 1" = 30'

PARKER SMITH
LANDSCAPE ARCHITECTURE
P. O. BOX 2026, SEBSTOPOL, CA 95473
TEL & FAX (707) 829-9680

LANDSCAPE LEGEND

| SYM.                 | DESCRIPTION & NAMES                                                                                                                                                                                                                                                                                                                                                                                                                                                                                                                                                                                                                                                                                                                                                                                                                                                                                                                                                                                                                                                                                                                                                                                                                                                                                                                                                                                                                                                                                                                                                                                                                                                                                                                                                                                                                                                                                                                                                                                                                                                                                                           | SIZE / NOTES      |
|----------------------|-------------------------------------------------------------------------------------------------------------------------------------------------------------------------------------------------------------------------------------------------------------------------------------------------------------------------------------------------------------------------------------------------------------------------------------------------------------------------------------------------------------------------------------------------------------------------------------------------------------------------------------------------------------------------------------------------------------------------------------------------------------------------------------------------------------------------------------------------------------------------------------------------------------------------------------------------------------------------------------------------------------------------------------------------------------------------------------------------------------------------------------------------------------------------------------------------------------------------------------------------------------------------------------------------------------------------------------------------------------------------------------------------------------------------------------------------------------------------------------------------------------------------------------------------------------------------------------------------------------------------------------------------------------------------------------------------------------------------------------------------------------------------------------------------------------------------------------------------------------------------------------------------------------------------------------------------------------------------------------------------------------------------------------------------------------------------------------------------------------------------------|-------------------|
|                      | - Small, Deciduous Street Trees                                                                                                                                                                                                                                                                                                                                                                                                                                                                                                                                                                                                                                                                                                                                                                                                                                                                                                                                                                                                                                                                                                                                                                                                                                                                                                                                                                                                                                                                                                                                                                                                                                                                                                                                                                                                                                                                                                                                                                                                                                                                                               | 15 Gal./See Notes |
|                      | - Medium, Deciduous Street Trees                                                                                                                                                                                                                                                                                                                                                                                                                                                                                                                                                                                                                                                                                                                                                                                                                                                                                                                                                                                                                                                                                                                                                                                                                                                                                                                                                                                                                                                                                                                                                                                                                                                                                                                                                                                                                                                                                                                                                                                                                                                                                              | 15 Gal.           |
|                      | . Madium, Deciduous Front Yard Shade Trees                                                                                                                                                                                                                                                                                                                                                                                                                                                                                                                                                                                                                                                                                                                                                                                                                                                                                                                                                                                                                                                                                                                                                                                                                                                                                                                                                                                                                                                                                                                                                                                                                                                                                                                                                                                                                                                                                                                                                                                                                                                                                    | 24" Box           |
|                      | Medium, Deciduous Private Drivos Shade Trees                                                                                                                                                                                                                                                                                                                                                                                                                                                                                                                                                                                                                                                                                                                                                                                                                                                                                                                                                                                                                                                                                                                                                                                                                                                                                                                                                                                                                                                                                                                                                                                                                                                                                                                                                                                                                                                                                                                                                                                                                                                                                  | 24" Box           |
| MIN SE               | - Small, Evergreen, Flowering Accent Trees<br>Arbutus 'Marina' / Marina Strawberry Tree<br>Magnolla grandition 1 tithe Gom' / Dwart Southern Magnolla<br>Tristonia kurina / Tristania                                                                                                                                                                                                                                                                                                                                                                                                                                                                                                                                                                                                                                                                                                                                                                                                                                                                                                                                                                                                                                                                                                                                                                                                                                                                                                                                                                                                                                                                                                                                                                                                                                                                                                                                                                                                                                                                                                                                         | 15 Gal.           |
|                      | - Small, Deciduous Shade Trees<br>Crataegus phaenopyrum / Washington Thorn<br>Acer palmatum / Japanese Maple                                                                                                                                                                                                                                                                                                                                                                                                                                                                                                                                                                                                                                                                                                                                                                                                                                                                                                                                                                                                                                                                                                                                                                                                                                                                                                                                                                                                                                                                                                                                                                                                                                                                                                                                                                                                                                                                                                                                                                                                                  | 15 Gal.           |
| 60                   | - Medium to Tall Evergreen Shrubs<br>Piltosporum tanuifolium 'Silver Sheen'<br>Escalbonia 'Frades'<br>Leplospermum scoparium 'Ruby Glow'                                                                                                                                                                                                                                                                                                                                                                                                                                                                                                                                                                                                                                                                                                                                                                                                                                                                                                                                                                                                                                                                                                                                                                                                                                                                                                                                                                                                                                                                                                                                                                                                                                                                                                                                                                                                                                                                                                                                                                                      | 5 Gal.            |
| 1,001,1              | - Low Shuds, Grasses, Personlais & Ground Covers - Mescanhus sharels "Vinegalia" - Bether's thurbergis "Cherry Bonto" - Mahonia syulloblain Compactum" - Dieles bicción - Diele | 5/1 Gal.          |
| 131                  | – Lawns<br>Dwarf Tall Fescue Blend                                                                                                                                                                                                                                                                                                                                                                                                                                                                                                                                                                                                                                                                                                                                                                                                                                                                                                                                                                                                                                                                                                                                                                                                                                                                                                                                                                                                                                                                                                                                                                                                                                                                                                                                                                                                                                                                                                                                                                                                                                                                                            | Sod               |
| 18/2/ <del>101</del> | - Bio-Swales                                                                                                                                                                                                                                                                                                                                                                                                                                                                                                                                                                                                                                                                                                                                                                                                                                                                                                                                                                                                                                                                                                                                                                                                                                                                                                                                                                                                                                                                                                                                                                                                                                                                                                                                                                                                                                                                                                                                                                                                                                                                                                                  | Seed/Sod          |

ALL PLANTING AREAS TO BE BRIGATED WITH AN AUTOMATIC IRRIGATION SYSTEMS, ONE ON EACH INDIVIDUAL LOT. BIO-SWALES TO BE BRIGAGED WITH POP-UP SPRINKLERS TO MAINTAIN APPEARANCE NORY SEASON AND TO KEEP PILITERING GRASSES HEALTHY.

KAWANA VILLAGE
WATERFORD ASSOCIATES, INC. - BEN SMITH
SANTA ROSA, CALIFORNIA

PRELIMINARY LANDSCAPE PLAN