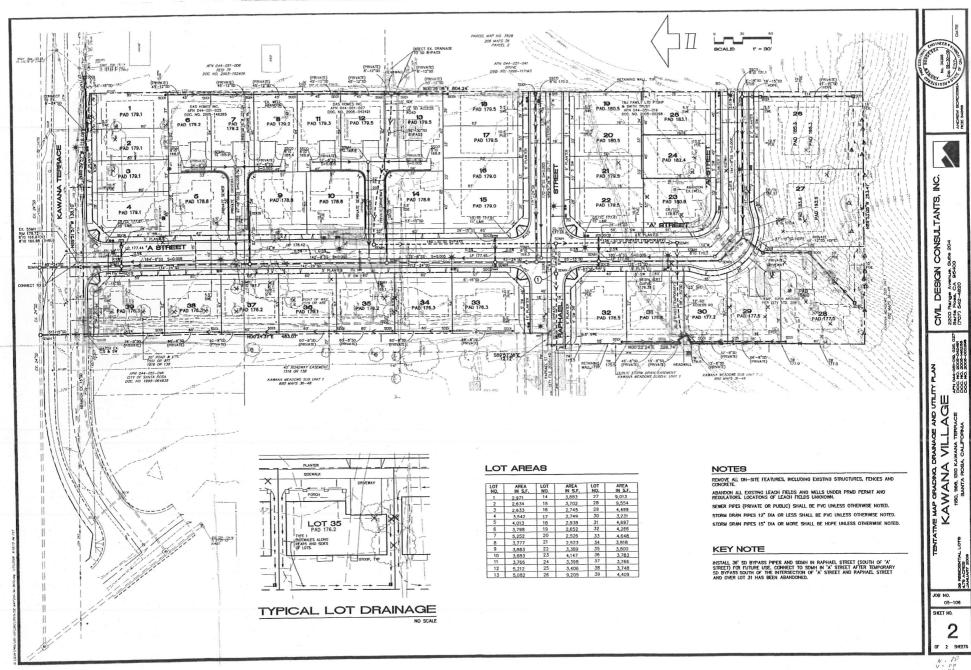

### GENERAL NOTES

WATER AND SEMER TO BE PROVIDED AND MAINTAINED BY THE CITY OF SANTA ROSA

SMALLEST LARGEST AVERAGE 4,276 5

SITE SOLS APPEAR SUITABLE FOR RESIDENTIAL DEVELOPMENT

EXISTING SEWAGE GENERATION — 1,218 GALLONS PER DAY PROJECTED SEWAGE GENERATION — 0.016 MGD.