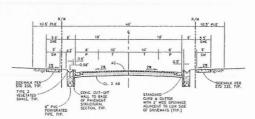

### 26' MINOR STREET - HALF SECTION

### 40' NEIGHBORHOOD STREET

RAPHAEL STREET - PUBLIC

### 48' MINOR STREET

(EAST OF 'A' STRRET)

5.5 SIDEWALK PER CURB & CUTTER PER

RAPHAEL STREET - PUBLIC

### 48' MINOR STREET

(WEST OF 'A' STRRET)