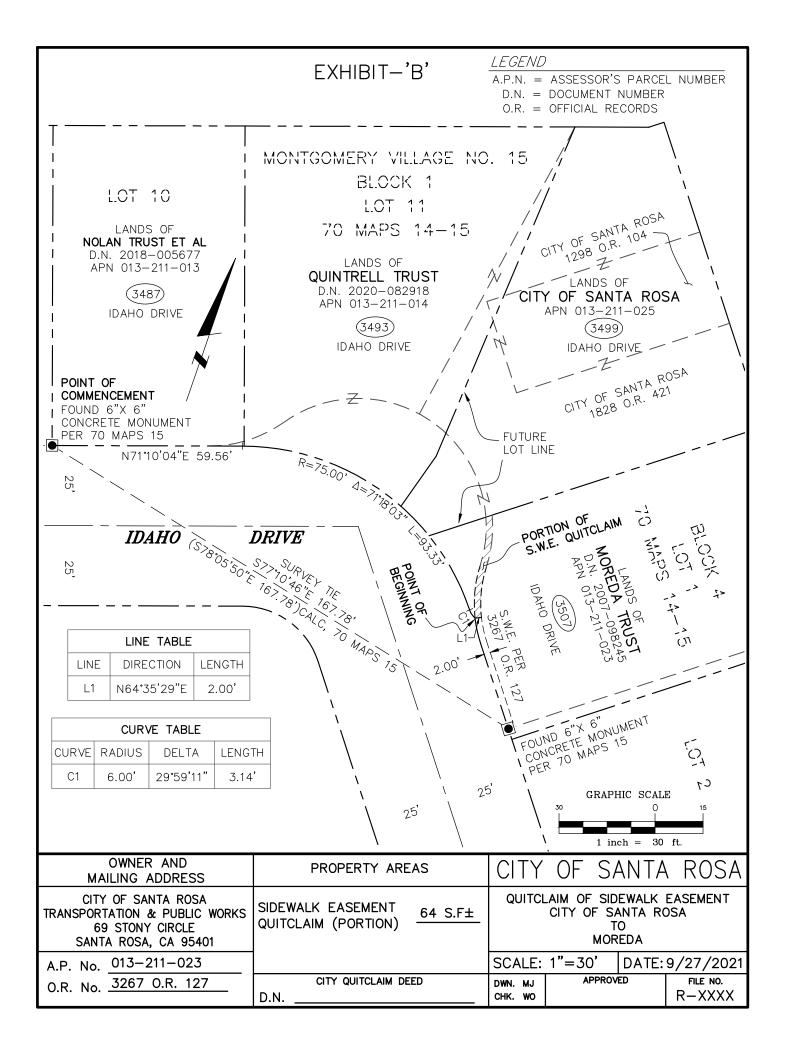

## Vacation of Existing Sidewalk Easement (Portion)

Being a portion of that certain Sidewalk Easement granted by Francis A. Moreda and Jeanne L. Moreda to the City of Santa Rosa, A Municipal Corporation as described in Book 3267, Page 127, Official Records of the County of Sonoma, recorded on July 27, 1977, said Sidewalk Easement lying within Lot 1, Block 4 of the Montgomery Village Subdivision No. 15, filed in Book 70 of Maps, at Pages 14 and 15, Sonoma County Records, the portion of said Sidewalk Easement to be vacated is more particularly described as follows:

Being all that portion of said Sidewalk Easement recorded in Book 3267, Page 127, Official Records of Sonoma County lying northerly of the following describe line:

**Commencing** at a found 6" X 6" concrete monument marking a point on the northerly right of way line of Idaho Drive at the southwest corner of Lot 10, Block 1 of said Montgomery Village Subdivision No. 15, from which a found 6" X 6" concrete monument marking a point on said northerly right of way line at the southwest corner of Lot 1, Block 4 of said subdivision bears South 77°10'46" East 167.78 feet; thence along said northerly right of way line and the easterly extension thereof, North 71°10'04" East 59.56 feet; thence along a curve to right with a radius of 75.00 feet, through a central angle of 71°18'03", for an arc length of 93.33 feet; thence along a curve to the left with a radius of 6.00 feet, through a central angle of 29°59'11", for an arc length of 3.14 feet to said Idaho Drive northerly right of way line and the **Point of Beginning;** thence leaving said northerly right of way line, North 64°35'29" East 2.00 feet to the northeasterly line of said Sidewalk Easement and the **Point of Termination** of the herein described line.

Containing 64 square feet, more or less.

## **END OF DESCRIPTION**

Basis of Bearings: North 64°03'44" West between City of Santa Rosa Coordinate System monuments G-58 and G-1008. NAD83 – Zone II – Epoch 2010.00.

R-Sheet No.: R-XXXX Being a Portion of APN: 013-211-023 Prepared by City of Santa Rosa PRELIMINARY Michael R Jones, PLS 8090 Michael R Jones, PLS 8090