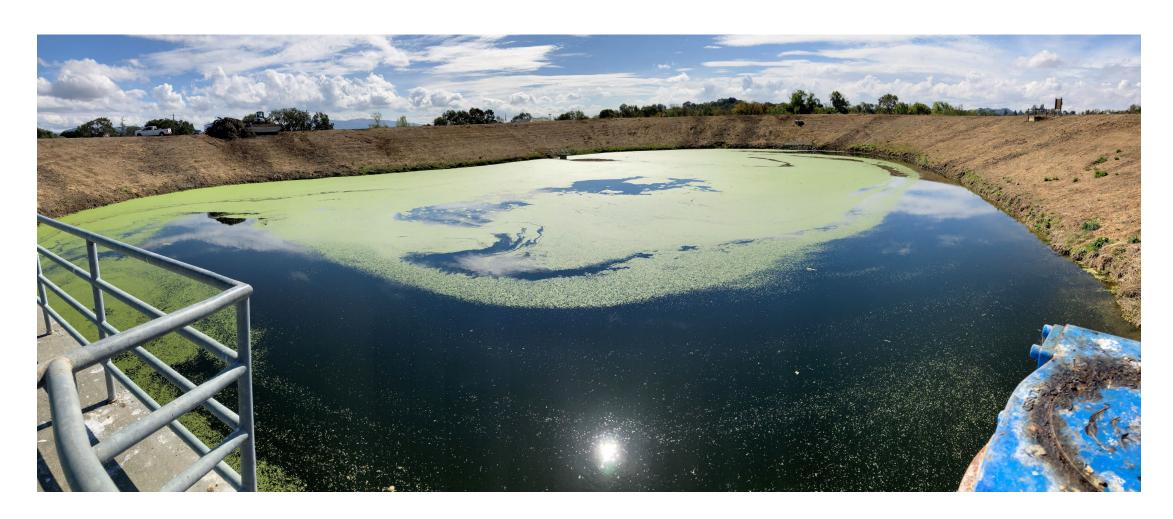

# Drought Outreach: 2022 Events and Workshops

- Santa Rosa Water has participated in more than 30 events in 2022 (so far).
- Since January 2022, provided over 15,000 devices.
- Community presentations Rotary, Garden Clubs, etc.
- Hosted 15 workshops in partnership with Daily Acts and UC Master Gardeners.





# November Irrigation Messaging





- Turn off your irrigation
  - Bill Inserts
  - Radio
  - Social Media
  - City Newsletters
  - WaterSmart Yard

#### Look ahead – Outreach





- Uncertainty about drought conditions as we enter the rainy season
- 2023 Regional Marketing Calendar is already developed
- Scalable marketing depending on rainfall

## **Pond A Maintenance**



#### **Pond A Maintenance Before**



## **Pond A Maintenance During**



## **Pond A Maintenance After**



#### 2022 Irrigation Season / Geysers Projection

- Agricultural irrigation supply ended October 10
- Allotments were guaranteed through September 30
  - Not all allotments fully utilized
  - A good season!
- Urban irrigation tapering off weather dependent
- Plant flow: 13.5 MGD (and gradually falling)
- Geysers flow: 11.5 MGD, anticipated for balance of Calendar Year
- 2022 Geysers contract projection: 90% of target, minimum contract compliance
- Wet weather during 4<sup>th</sup> quarter of 2022 will affect storage and/or Geysers delivery

## **Recycled Water Storage**





# Questions?