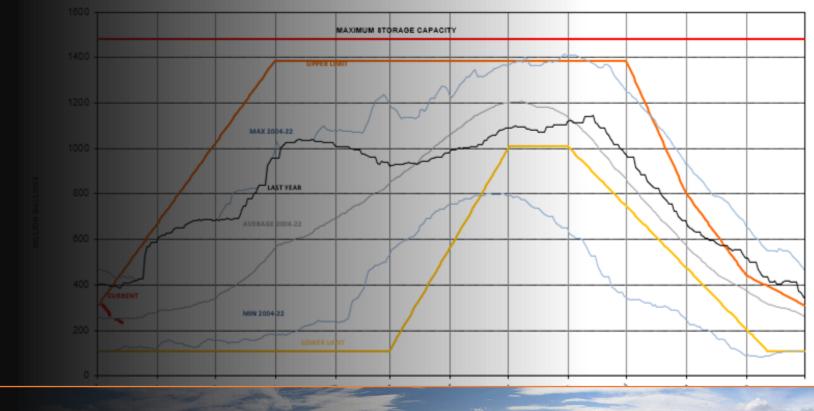

rketing Calendar is already developed
- Scalable marketing depending on rainfall

## **Pond A Maintenance**



#### **Pond A Maintenance Before**



## **Pond A Maintenance During**



## **Pond A Maintenance After**



#### 2022 Irrigation Season / Geysers Projection

- Agricultural irrigation supply ended October 10
- Allotments were guaranteed through September 30
  - Not all allotments fully utilized
  - A good season!
- Urban irrigation tapering off weather dependent
- Plant flow: 13.5 MGD (and gradually falling)
- Geysers flow: 11.5 MGD, anticipated for balance of Calendar Year
- 2022 Geysers contract projection: 90% of target, minimum contract compliance
- Wet weather during 4<sup>th</sup> quarter of 2022 will affect storage and/or Geysers delivery

## **Recycled Water Storage**





# Questions?