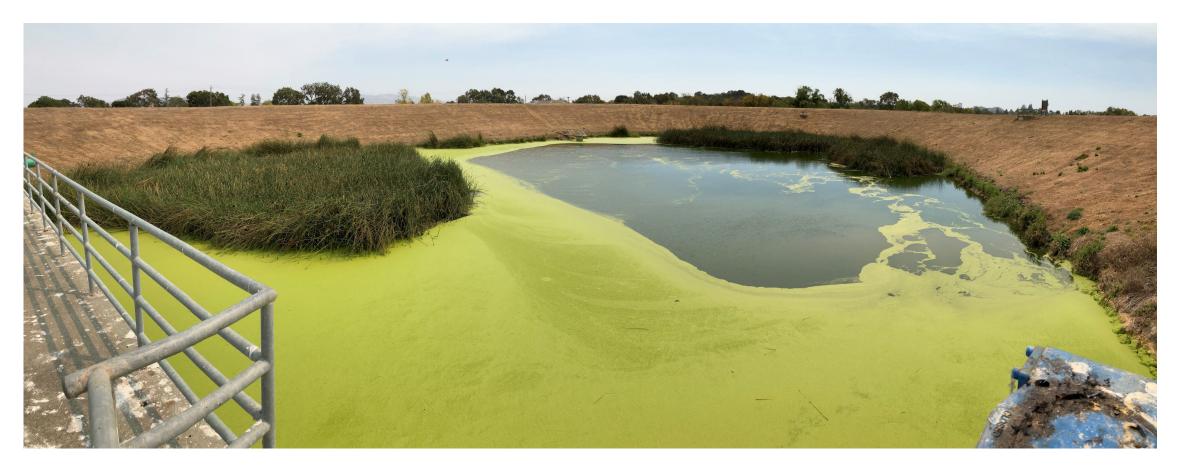

2021 September 2022, water use has been reduced by 18% compared to 2020

# Drought Outreach: 2022 Events and Workshops

- Santa Rosa Water has participated in more than 30 events in 2022 (so far).
- Since January 2022, provided over 15,000 devices.
- Community presentations Rotary, Garden Clubs, etc.
- Hosted 15 workshops in partnership with Daily Acts and UC Master Gardeners.





# November Irrigation Messaging





- Turn off your irrigation
  - Bill Inserts
  - Radio
  - Social Media
  - City Newsletters
  - WaterSmart Yard

#### Look ahead – Outreach





- Uncertainty about drought conditions as we enter the rainy season
- 2023 Regional Marketing Calendar is already developed
- Scalable marketing depending on rainfall

## **Pond A Maintenance**



#### **Pond A Maintenance Before**



## **Pond A Maintenance During**



## **Pond A Maintenance After**



#### 2022 Irrigation Season / Geysers Projection

- Agricultural irrigation supply ended October 10
- Allotments were guaranteed through September 30
  - Not all allotments fully utilized
  - A good season!
- Urban irrigation tapering off weather dependent
- Plant flow: 13.5 MGD (and gradually falling)
- Geysers flow: 11.5 MGD, anticipated for balance of Calendar Year
- 2022 Geysers contract projection: 90% of target, minimum contract compliance
- Wet weather during 4<sup>th</sup> quarter of 2022 will affect storage and/or Geysers delivery

## **Recycled Water Storage**





# Questions?