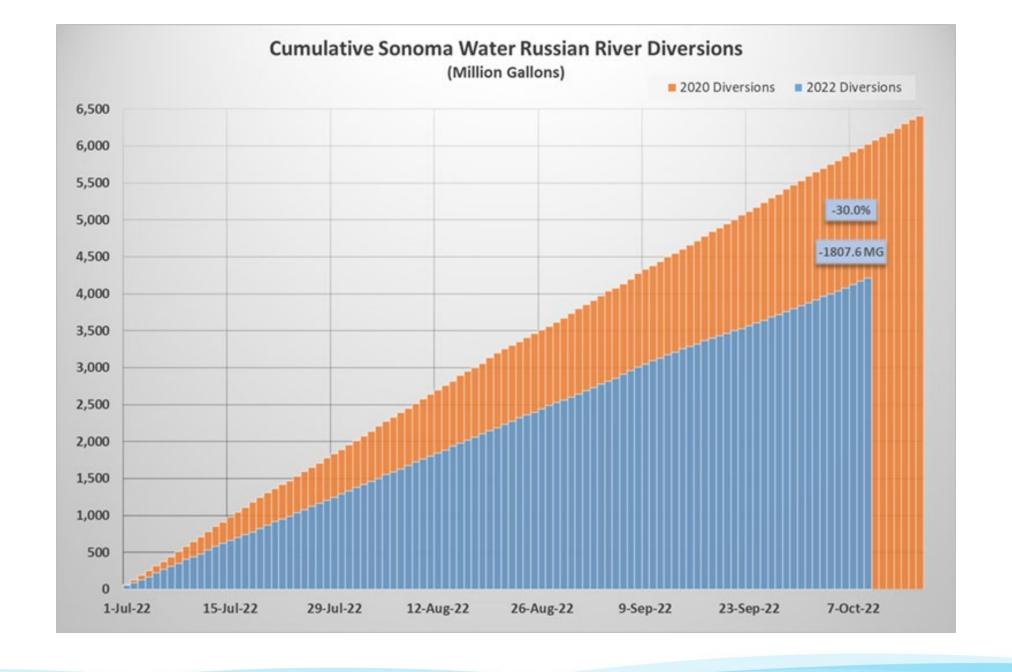

#### **Lake Sonoma Storage**

- In September 2022, Santa Rosa residents reduced water use by 16% compared to June 2020
- From July 2021 September 2022, water use has been reduced by 18% compared to 2020