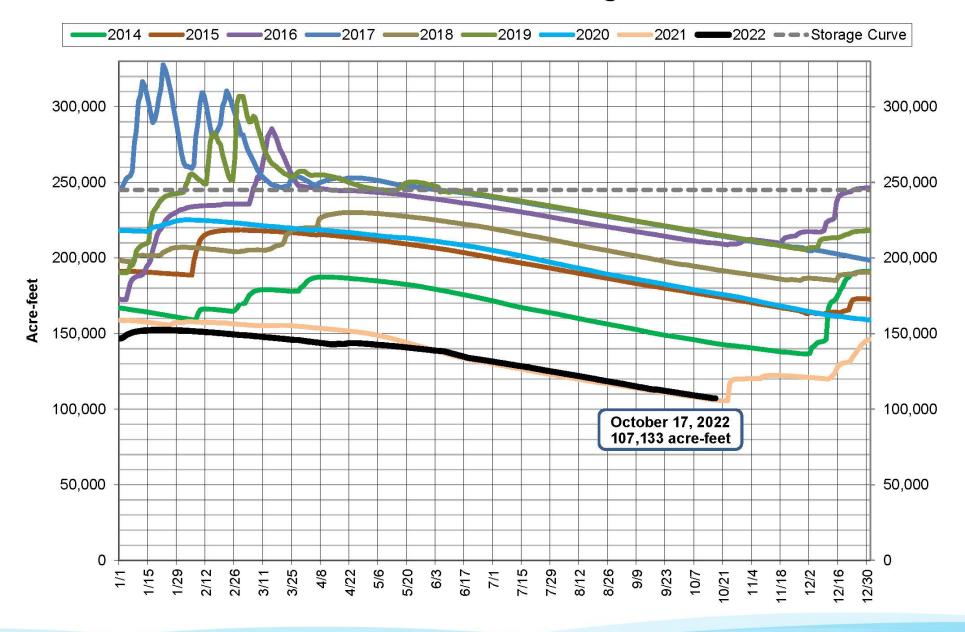

#### **Lake Sonoma Storage**

- In September 2022, Santa Rosa residents reduced water use by 16% compared to June 2020
- From July 2021 September 2022, water use has been reduced by 18% compared to 2020