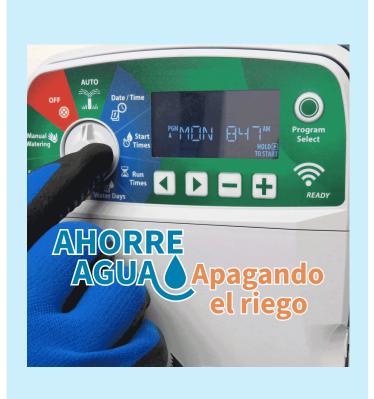

# November Irrigation Messaging

- Turn off your irrigation
  - Bill Inserts
  - Radio
  - Social Media
  - City Newsletters
  - WaterSmart Yard