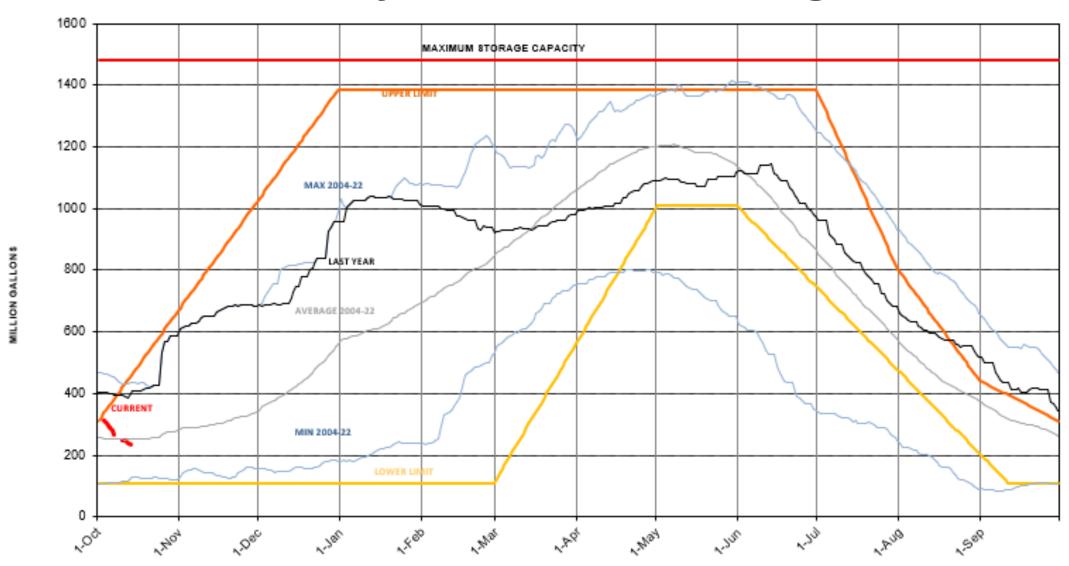

Marketing Calendar is already developed
- Scalable marketing depending on rainfall

## **Pond A Maintenance**



#### **Pond A Maintenance Before**



## **Pond A Maintenance During**



## **Pond A Maintenance After**



#### 2022 Irrigation Season / Geysers Projection

- Agricultural irrigation supply ended October 10
- Allotments were guaranteed through September 30
  - Not all allotments fully utilized
  - A good season!
- Urban irrigation tapering off weather dependent
- Plant flow: 13.5 MGD (and gradually falling)
- Geysers flow: 11.5 MGD, anticipated for balance of Calendar Year
- 2022 Geysers contract projection: 90% of target, minimum contract compliance
- Wet weather during 4<sup>th</sup> quarter of 2022 will affect storage and/or Geysers delivery

## **Recycled Water Storage**





# Questions?