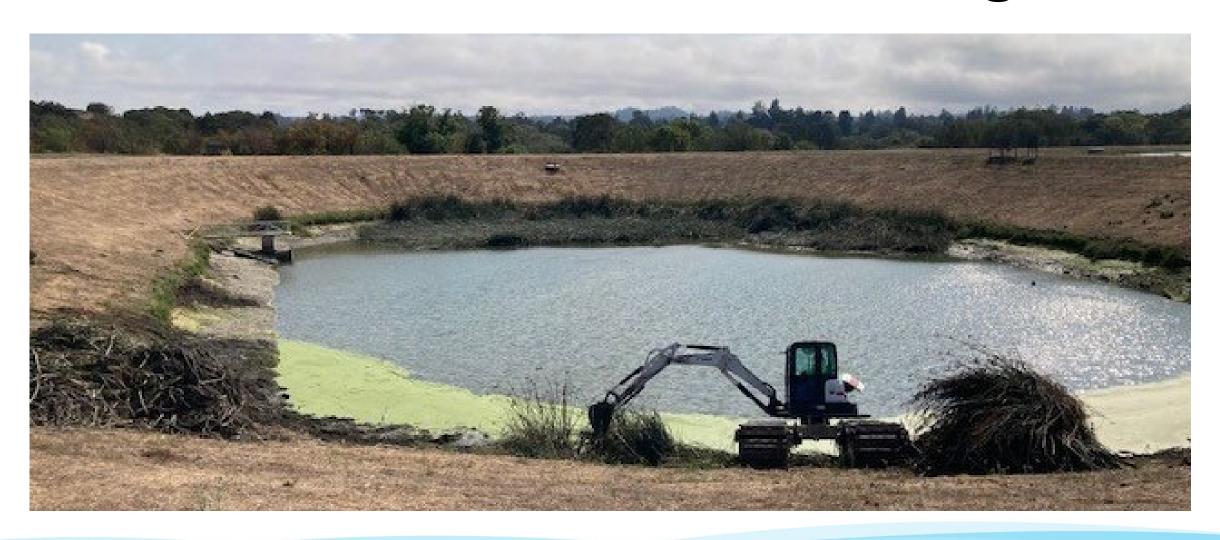

een reduced by 18% compared to 2020

# Drought Outreach: 2022 Events and Workshops

- Santa Rosa Water has participated in more than 30 events in 2022 (so far).
- Since January 2022, provided over 15,000 devices.
- Community presentations Rotary, Garden Clubs, etc.
- Hosted 15 workshops in partnership with Daily Acts and UC Master Gardeners.





# November Irrigation Messaging





- Turn off your irrigation
  - Bill Inserts
  - Radio
  - Social Media
  - City Newsletters
  - WaterSmart Yard

#### Look ahead – Outreach





- Uncertainty about drought conditions as we enter the rainy season
- 2023 Regional Marketing Calendar is already developed
- Scalable marketing depending on rainfall

## **Pond A Maintenance**



#### **Pond A Maintenance Before**



## **Pond A Maintenance During**



## **Pond A Maintenance After**



#### 2022 Irrigation Season / Geysers Projection

- Agricultural irrigation supply ended October 10
- Allotments were guaranteed through September 30
  - Not all allotments fully utilized
  - A good season!
- Urban irrigation tapering off weather dependent
- Plant flow: 13.5 MGD (and gradually falling)
- Geysers flow: 11.5 MGD, anticipated for balance of Calendar Year
- 2022 Geysers contract projection: 90% of target, minimum contract compliance
- Wet weather during 4<sup>th</sup> quarter of 2022 will affect storage and/or Geysers delivery

## **Recycled Water Storage**





# Questions?