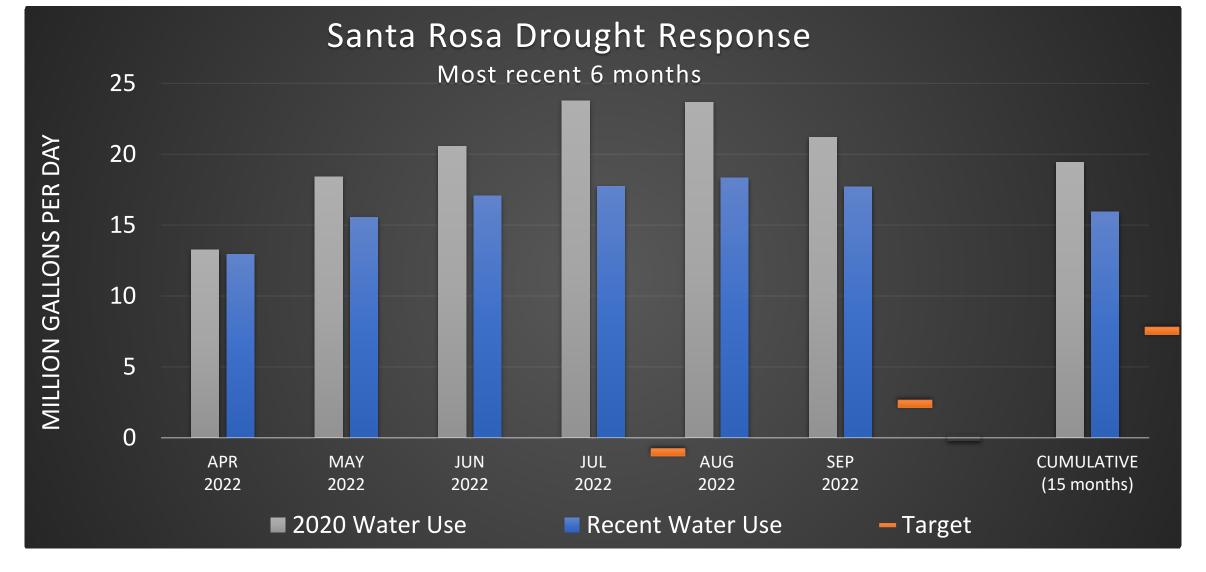

#### **Lake Sonoma Storage**

- In September 2022, Santa Rosa residents reduced water use by 16% compared to June 2020
- From July 2021 September 2022, water use has been reduced by 18% compared to 2020