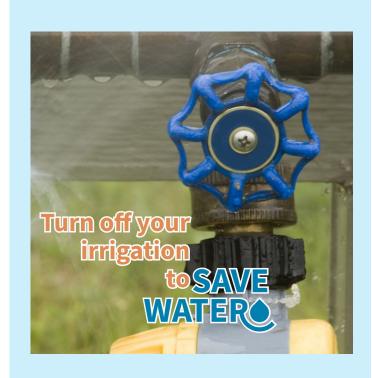

# November Irrigation Messaging

- Turn off your irrigation
  - Bill Inserts
  - Radio
  - Social Media
  - City Newsletters
  - WaterSmart Yard