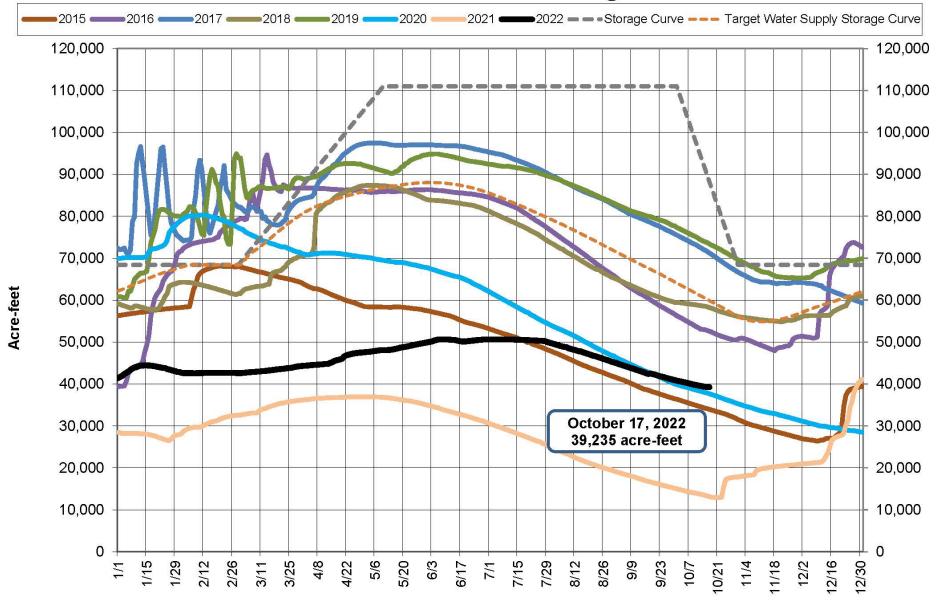

#### **Lake Sonoma Storage**

- In September 2022, Santa Rosa residents reduced water use by 16% compared to June 2020
- From July 2021 September 2022, water use has been reduced by 18% compared to 2020