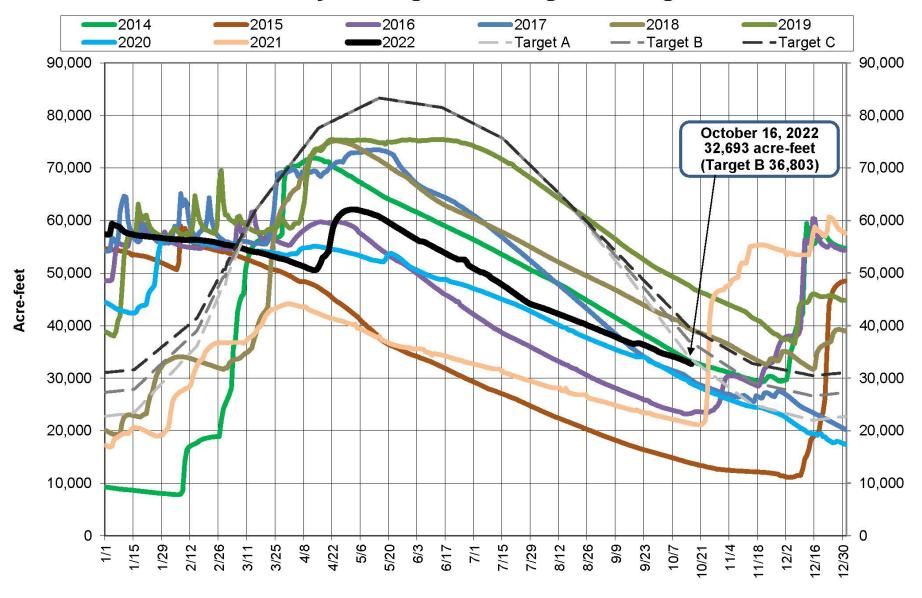

### Water and Recycled Water Update

Board of Public Utilities Meeting October 20, 2022

Claire Nordlie – Water Use Efficiency Coordinator Mike Prinz – Deputy Director Water Reuse





#### Lake Pillsbury Storage and Target Storage Scenarios



#### Lake Mendocino Storage



#### **Lake Sonoma Storage**







- In September 2022, Santa Rosa residents reduced water use by 16% compared to June 2020
- From July 2021 September 2022, water use has been reduced by 18% compared to 2020

# Drought Outreach: 2022 Events and Workshops

- Santa Rosa Water has participated in more than 30 events in 2022 (so far).
- Since January 2022, provided over 15,000 devices.
- Community presentations Rotary, Garden Clubs, etc.
- Hosted 15 workshops in partnership with Daily Acts and UC Master Gardeners.





# November Irrigation Messaging





- Turn off your irrigation
  - Bill Inserts
  - Radio
  - Social Media
  - City Newsletters
  - WaterSmart Yard

#### Look ahead – Outreach





- Uncertainty about drought conditions as we enter the rainy se