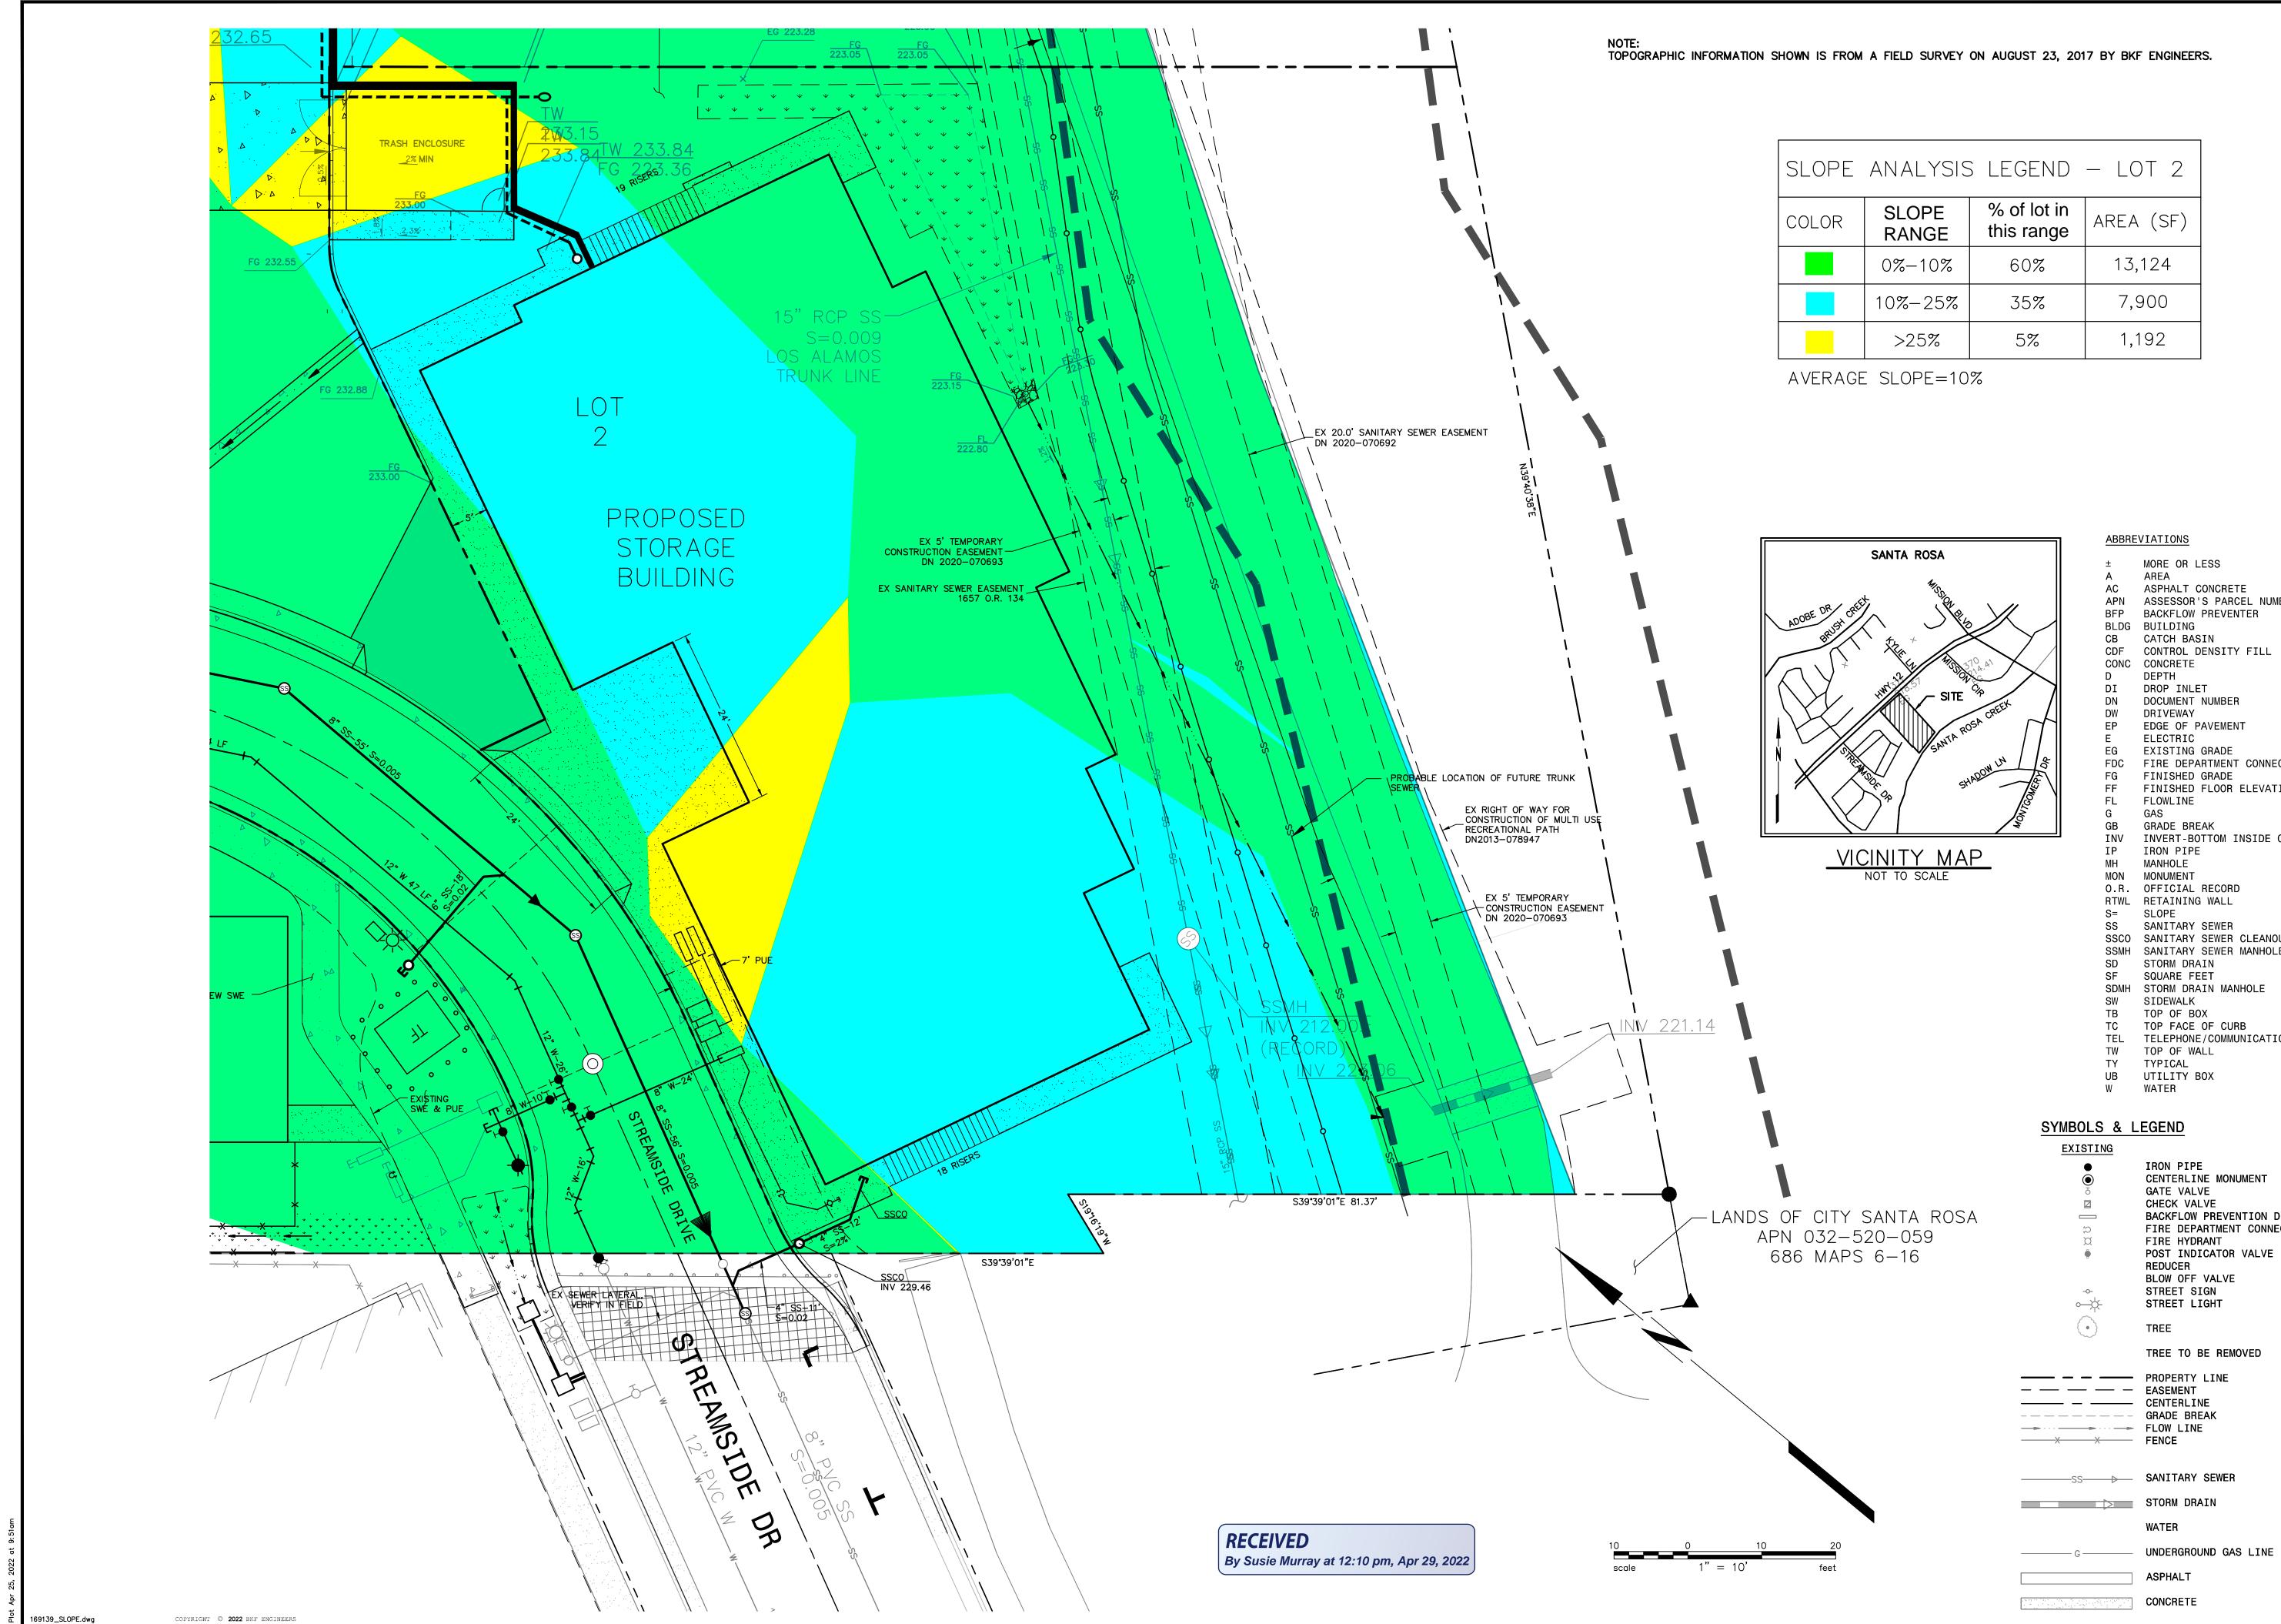

Attachment 5

**@BKF ENGINEERS** 

| SLOPE ANALYSIS LEGEND – LOT 2 |                |                        |           |  |  |  |  |
|-------------------------------|----------------|------------------------|-----------|--|--|--|--|
| COLOR                         | SLOPE<br>RANGE | % of lot in this range | AREA (SF) |  |  |  |  |
|                               | 0%-10%         | 60%                    | 13,124    |  |  |  |  |
|                               | 10%-25%        | 35%                    | 7,900     |  |  |  |  |
|                               | >25%           | 5%                     | 1,192     |  |  |  |  |