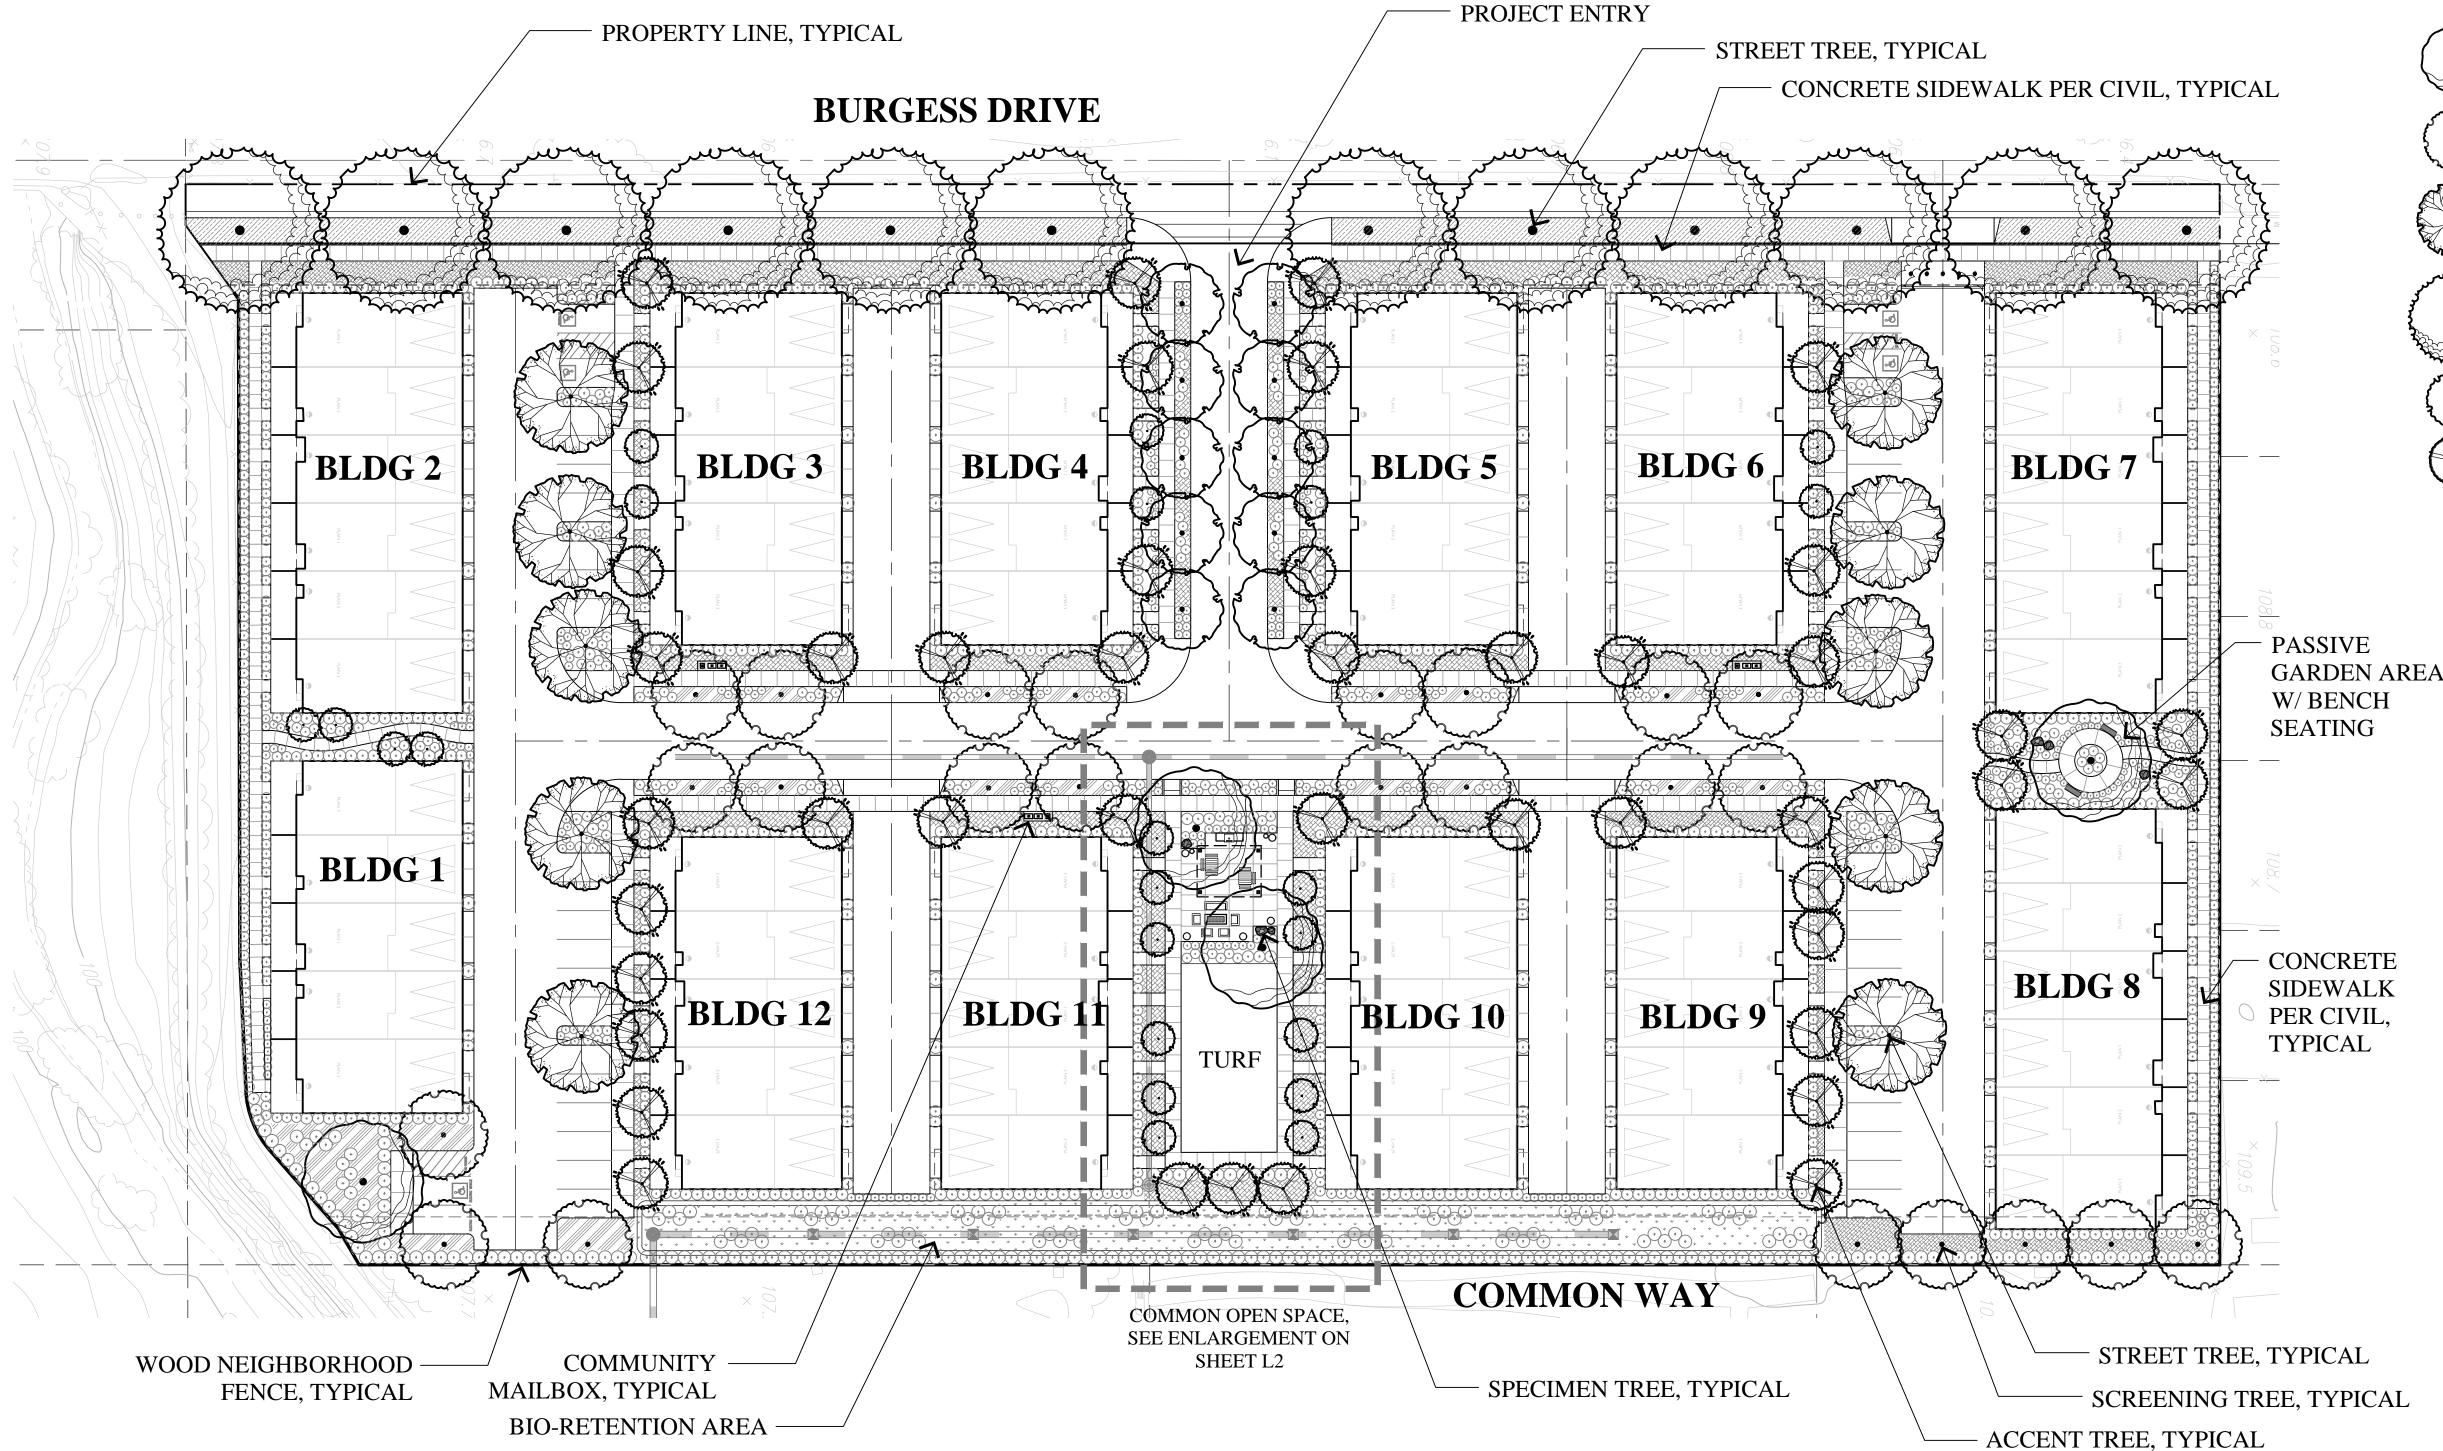

ENTRYWAYS AND PICTURE WINDOWS WILL BE FRAMED BY SPECIMEN SHRUBS AND NODES WILL HAVE ACCENT PLANTINGS. PLANT SPECIES WHICH ENHANCE THE ARCHITECTURAL ELEVATIONS SHALL BE USED. A DIVERSE USE OF PLANT SPECIES WILL DISPLAY VARIOUS TEXTURES, FORMS, FOLIAGE COLOR, AND FLOWERS; WILL CREATE A BEAUTIFUL LANDSCAPE TO CONTRIBUTE AESTHETICALLY TO THE SURROUNDING NEIGHBORHOODS.

THE TREES HAVE BEEN SELECTED TO HAVE NON-INVASIVE ROOT SYSTEMS, AND PLACED WITH ADEQUATE SETBACKS TO ENSURE NO CONFLICT WITH UTILITIES AND HARDSCAPE, OR CONFLICT WITH ANY SITE LINE DISTANCES. ROOT BARRIERS WILL BE INSTALLED ON ALL TREES NEAR PAVING AND UTILITIES. WHERE FEASIBLE, TREES HAVE BEEN PLACED TO MITIGATE SOLID BUILDING SURFACES AND FENCES. TALLER SHRUBS WILL ALSO BE LOCATED AT SOLID BUILDING SURFACES AND FENCES, WHILE LOWER SHRUBS WILL BE LOCATED WHERE GROUND LEVEL WINDOWS AND ARCHITECTURAL FEATURES OCCUR, AND AT CORNERS TO MAINTAIN SITE LINE DISTANCES.

## Conceptual Landscape Plan

Santa Rosa, California

MAY 31, 2022

L.

LANDSCAPE ARCHITECTURE LAND PLANNING 1615 BONANZA STREET WALNUT CREEK, CA 94596 TEL: 925.938.7377 FAX: 925.9387436

RYDER HOMES