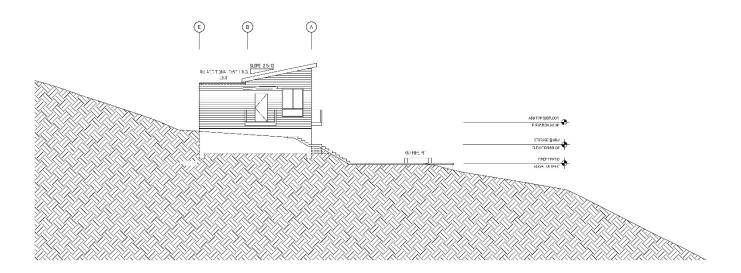

onditional Use Permit File No. PRJ22-010

3935 Skyfarm Dr

June 2, 2022

Monet Sheikhali, Senior Planner Planning and Economic Development



#### **Project Description**

Minor Hillside Development Permit for a new pool, cabana, retaining walls, and an ADU with storage. The Minor Use Permit is for the accessory structures being proposed closer to the street than the primary structure.













### **Zone: PD72-001F (Planned Development) General Plan: Very Low Density Residential**







#### 3935 Skyfarm Dr Site Plan







#### 3935 Skyfarm Dr Site Plan





#### 3935 Skyfarm Dr Proposed Site Plan





#### 3935 Skyfarm Dr Backyard





#### 3935 Skyfarm Dr Sections





## 3935 Skyfarm Dr Existing Elevation



EXISTING HOUSE NORTH ELEVATION



#### 3935 Skyfarm Dr New Elevation







#### 3935 Skyfarm Dr **ADU** with Storage





#### 3935 Skyfarm Dr Slope Map





#### 3935 Skyfarm Dr Slope Map













The proposed project has been reviewed in compliance with the California Environmental Quality Act (CEQA) and qualifies for a Class 3 exemption under Section 15303 in that the project consist of construction of accessory structures.





The Planning and Economic Development Department recommends that the Zoning Administrator, by resolution, approve the proposed project for the property located at 3935 Skyfarm Dr.

#### Questions

Monet Sheikhali, Senior Planner Planning and Economic Development <u>msheikhali@srcity.org</u> (707) 543-4698