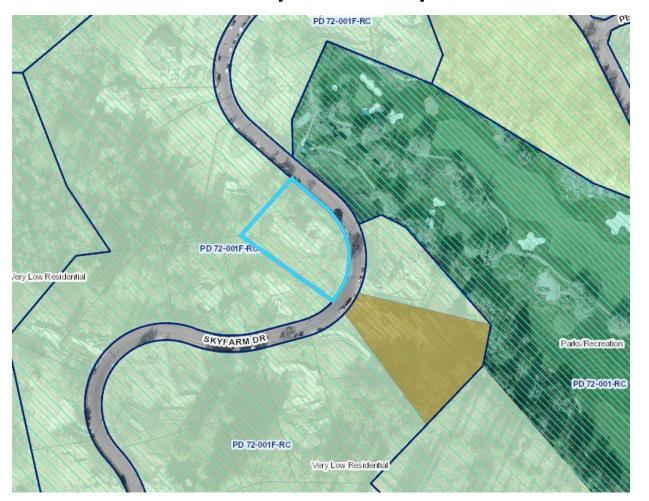

### **Zone: PD72-001F (Planned Development) General Plan: Very Low Density Residential**