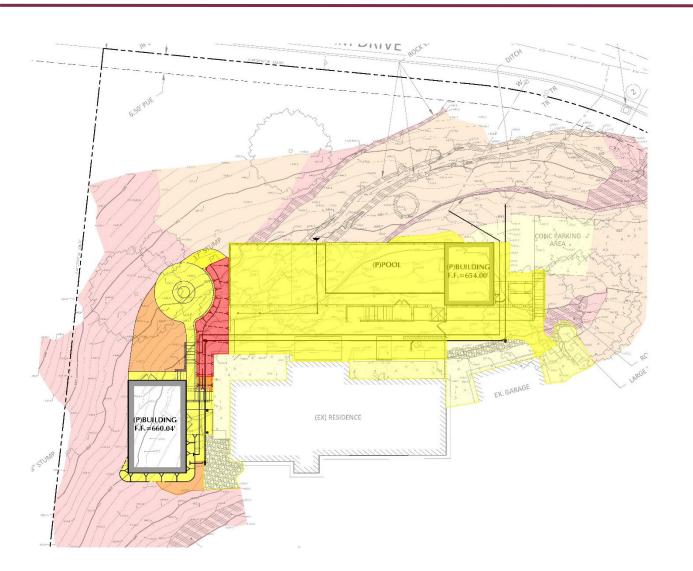

#### 3935 Skyfarm Dr Slope Map

#### 3935 Skyfarm Dr Slope Map

The proposed project has been reviewed in compliance with the California Environmental Quality Act (CEQA) and qualifies for a Class 3 exemption under Section 15303 in that the project consist of construction of accessory structures.