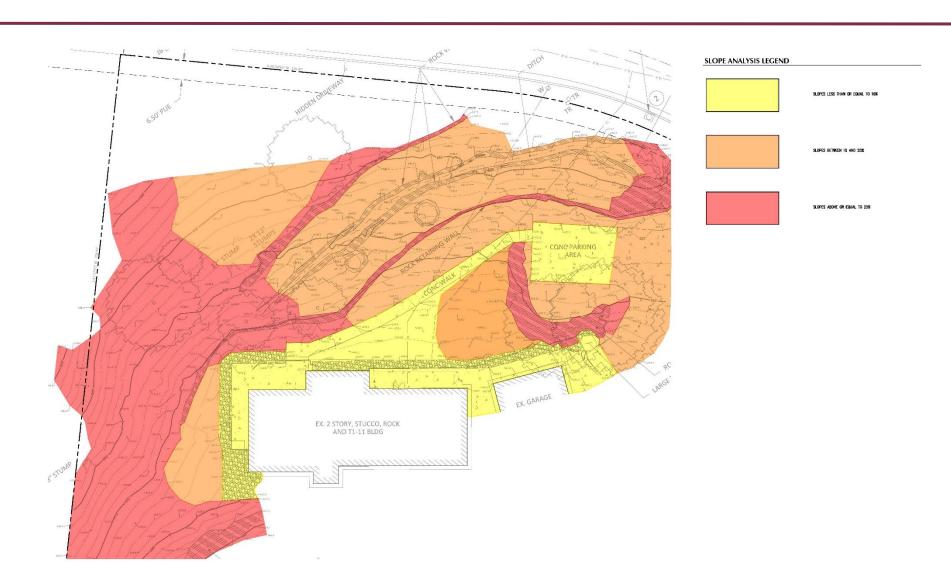

#### 3935 Skyfarm Dr Slope Map

#### 3935 Skyfarm Dr Slope Map

The proposed project has been reviewed in compliance with the California Environmental Quality Act (CEQA) and qualifies for a Class 3 exemption under Section 15303 in that the project consist of construction of accessory structures.