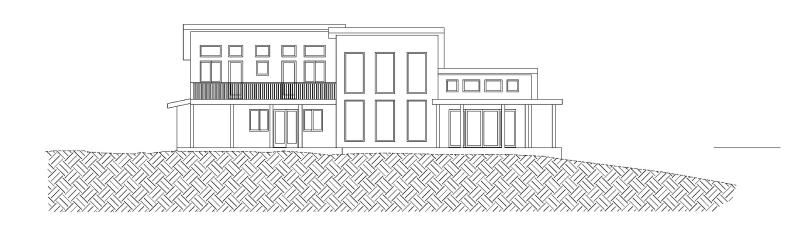

# Chan/Straub Residence Minor Hillside Development Permit & Minor Conditional Use Permit File No. PRJ22-010

3935 Skyfarm Dr

June 2, 2022

Monet Sheikhali, Senior Planner Planning and Economic Development



#### **Project Description**

Minor Hillside Development Permit for a new pool, cabana, retaining walls, and an ADU with storage. The Minor Use Permit is for the accessory structures being proposed closer to the street than the primary structure.













### **Zone: PD72-001F (Planned Development) General Plan: Very Low Density Residential**







#### 3935 Skyfarm Dr Site Plan







#### 3935 Skyfarm Dr Site Plan





#### 3935 Skyfarm Dr Proposed Site Plan





#### 3935 Skyfarm Dr Backyard





#### 3935 Skyfarm Dr Sections





## 3935 Skyfarm Dr Existing Elevation



EXISTING HOUSE NORTH ELEVATION



#### 3935 Skyfarm Dr New Elevation







#### 3935 Skyfarm Dr **ADU** with Storage





#### 3935 Skyfarm Dr Slope Map





#### 3935 Skyfarm Dr Slope Map













The proposed project has been reviewed in compliance with the California Environmental Quality Act (CEQA) and qualifies for a Class 3 exemption under Section 15303 in that the project consist of construction of accessory structures.





The Planning and Economic Development Department recommends that the Zoning Administrator, by resolution, approve the proposed project for the property located at 3935 Skyfarm Dr.

#### Questions

Monet Sheikhali, Senior Planner Planning and Economic Development <u>msheikhali@srcity.org</u> (707) 543-4698