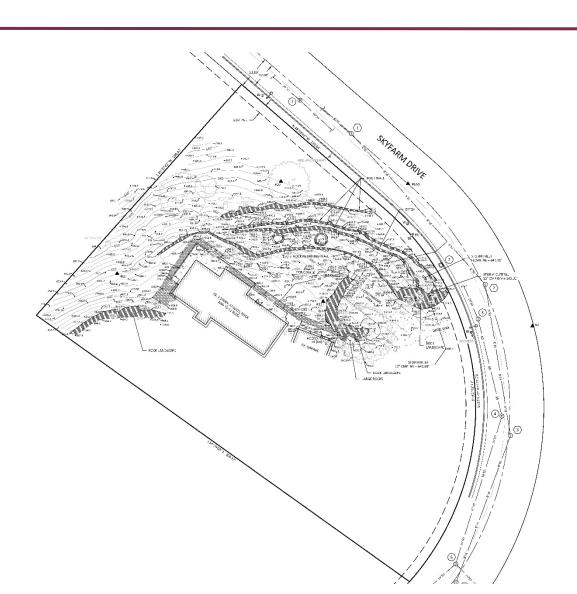

# Chan/Straub Residence Minor Hillside Development Permit & Minor Conditional Use Permit File No. PRJ22-010

3935 Skyfarm Dr

June 2, 2022

Monet Sheikhali, Senior Planner Planning and Economic Development



#### **Project Description**

Minor Hillside Development Permit for a new pool, cabana, retaining walls, and an ADU with storage. The Minor Use Permit is for the accessory structures being proposed closer to the street than the primary structure.













### **Zone: PD72-001F (Planned Development) General Plan: Very Low Density Residential**







#### 3935 Skyfarm Dr Site Plan







#### 3935 Skyfarm Dr Site Plan





#### 3935 Skyfarm Dr Proposed Site Plan





#### 3935 Skyfarm Dr Backyard





#### 3935 Skyfarm Dr Sections





## 3935 Skyfarm Dr Existing Elevation



EXISTING HOUSE NORTH ELEVATION



#### 3935 Skyfarm Dr New Elevation







#### 3935 Skyfarm Dr **ADU** with Storage





#### 3935 Skyfarm Dr Slope Map





#### 3935 Skyfarm Dr Slope Map













The proposed project has been reviewed in compliance with the California Environmental Quality Act (CEQA) and qualifies for a Class 3 exemption under Section 15303 in that the project consist of construction of accessory structures.





The Planning and Economic Development Department recommends that the Zoning Administrator, by resolution, approve the proposed project for the property located a