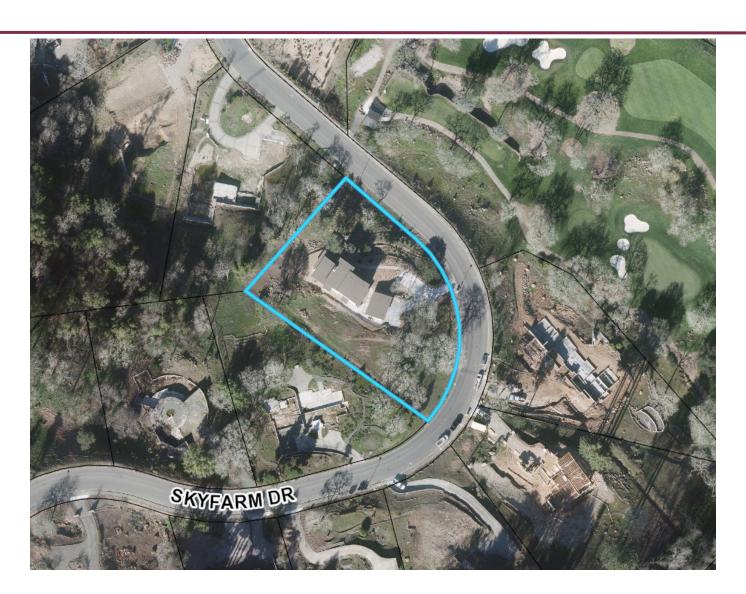

# Chan/Straub Residence Minor Hillside Development Permit & Minor Conditional Use Permit File No. PRJ22-010

3935 Skyfarm Dr

June 2, 2022

Monet Sheikhali, Senior Planner Planning and Economic Development



#### **Project Description**

Minor Hillside Development Permit for a new pool, cabana, retaining walls, and an ADU with storage. The Minor Use Permit is for the accessory structures being proposed closer to the street than the primary structure.













### **Zone: PD72-001F (Planned Development) General Plan: Very Low Density Residential**







#### 3935 Skyfarm Dr Site Plan







#### 3935 Skyfarm Dr Site Plan





#### 3935 Skyfarm Dr Proposed Site Plan





#### 3935 Skyfarm Dr Backyard





#### 3935 Skyfarm Dr Sections





## 3935 Skyfarm Dr Existing Elevation



EXISTING HOUSE NORTH ELEVATION



#### 3935 Skyfarm Dr New Elevation







#### 3935 Skyfarm Dr **ADU** with Storage





#### 3935 Skyfarm Dr Slope Map





#### 3935 Skyfarm Dr Slope Map













The proposed project has been reviewed in compliance with the California Environmental Quality Act (CEQA) and qualifies for a Class 3 exemption under Section 15303 in that the project consist of construction of accessory structures.





The Planning and Economic