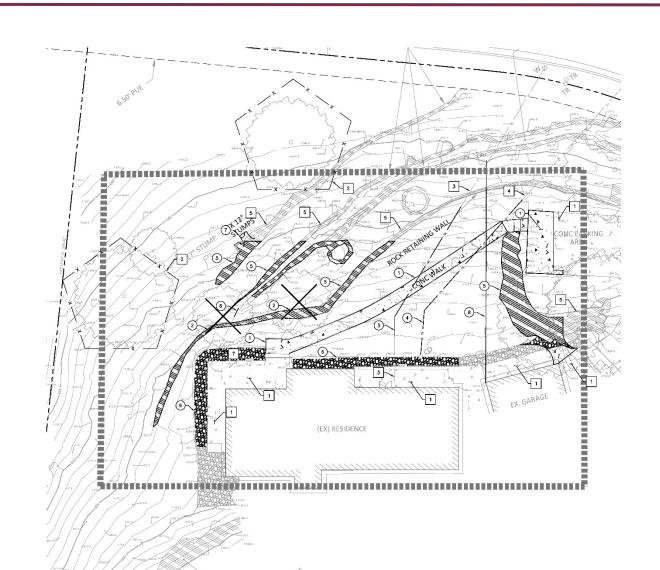

# Chan/Straub Residence Minor Hillside Development Permit & Minor Conditional Use Permit File No. PRJ22-010

3935 Skyfarm Dr

June 2, 2022

Monet Sheikhali, Senior Planner Planning and Economic Development



#### **Project Description**

Minor Hillside Development Permit for a new pool, cabana, retaining walls, and an ADU with storage. The Minor Use Permit is for the accessory structures being proposed closer to the street than the primary structure.













### **Zone: PD72-001F (Planned Development) General Plan: Very Low Density Residential**







#### 3935 Skyfarm Dr Site Plan







#### 3935 Skyfarm Dr Site Plan





#### 3935 Skyfarm Dr Proposed Site Plan





#### 3935 Skyfarm Dr Backyard





#### 3935 Skyfarm Dr Sections





## 3935 Skyfarm Dr Existing Elevation



EXISTING HOUSE NORTH ELEVATION



#### 3935 Skyfarm Dr New Elevation







#### 3935 Skyfarm Dr **ADU** with Storage





#### 3935 Skyfarm Dr Slope Map





#### 3935 Skyfarm Dr Slope Map













The proposed project has been reviewed in compliance with the California Environmental Quality Act (CEQA) and qualifies for a Class 3 exemption under Section 15303 in that the project consist of construction of accessory structures.





The Planning and Economic Development Department recommends that the Zoning Administrator, by resolution, approve the proposed project for the property located at 3935 Skyfarm Dr.

#### Questions

Mo