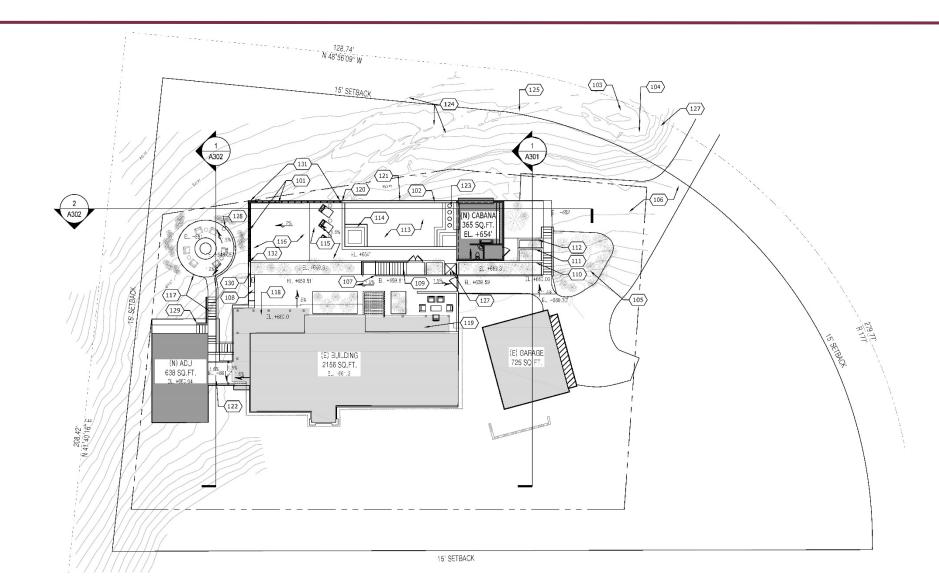

# Chan/Straub Residence Minor Hillside Development Permit & Minor Conditional Use Permit File No. PRJ22-010

3935 Skyfarm Dr

June 2, 2022

Monet Sheikhali, Senior Planner Planning and Economic Development



#### **Project Description**

Minor Hillside Development Permit for a new pool, cabana, retaining walls, and an ADU with storage. The Minor Use Permit is for the accessory structures being proposed closer to the street than the primary structure.













### **Zone: PD72-001F (Planned Development) General Plan: Very Low Density Residential**







#### 3935 Skyfarm Dr Site Plan







#### 3935 Skyfarm Dr Site Plan





#### 3935 Skyfarm Dr Proposed Site Plan





#### 3935 Skyfarm Dr Backyard





#### 3935 Skyfarm Dr Sections





## 3935 Skyfarm Dr Existing Elevation



EXISTING HOUSE NORTH ELEVATION



#### 3935 Skyfarm Dr New Elevation







#### 3935 Skyfarm Dr **ADU** with Storage





#### 3935 Skyfarm Dr Slope Map





#### 3935 Skyfarm Dr Slope Map













The proposed project has been reviewed in compliance with the California Environmental Quality Act (CEQA) and qualifies for a Class 3 exemption under Section 15303 in that the project consist of construction of accessory structures.





The Planning and Economic Development Department recommends that the Zoning Administrator, by resolution, approve the proposed project for the property located at 3935 Skyfarm Dr.

#### Questions

Monet Sheikhali, Senior Planner Planning and Ec