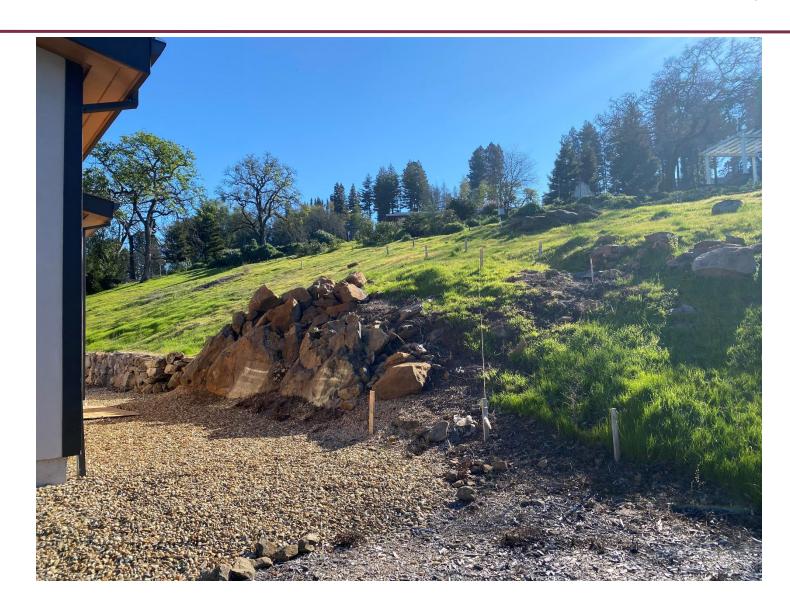

# Chan/Straub Residence Minor Hillside Development Permit & Minor Conditional Use Permit File No. PRJ22-010

3935 Skyfarm Dr

June 2, 2022

Monet Sheikhali, Senior Planner Planning and Economic Development



#### **Project Description**

Minor Hillside Development Permit for a new pool, cabana, retaining walls, and an ADU with storage. The Minor Use Permit is for the accessory structures being proposed closer to the street than the primary structure.













### **Zone: PD72-001F (Planned Development) General Plan: Very Low Density Residential**







#### 3935 Skyfarm Dr Site Plan







#### 3935 Skyfarm Dr Site Plan





#### 3935 Skyfarm Dr Proposed Site Plan





#### 3935 Skyfarm Dr Backyard





#### 3935 Skyfarm Dr Sections





## 3935 Skyfarm Dr Existing Elevation



EXISTING HOUSE NORTH ELEVATION



#### 3935 Skyfarm Dr New Elevation







#### 3935 Skyfarm Dr **ADU** with Storage





#### 3935 Skyfarm Dr Slope Map





#### 3935 Skyfarm Dr Slope Map













The proposed project has been reviewed in compliance with the California Environmental Quality Act (CEQA) and qualifies for a Class 3 exemption under Section 15303 in that the project consist of construction of accessory structures.





The Planning and Economic Development Department recommends that the Zoning Administrator, by resolution, approve the proposed project for the property located at 3935 Skyfarm Dr.

#### Questions

Monet Sheikhali, Senior Planner Planning and Economic Development <u>msheikhali@sr