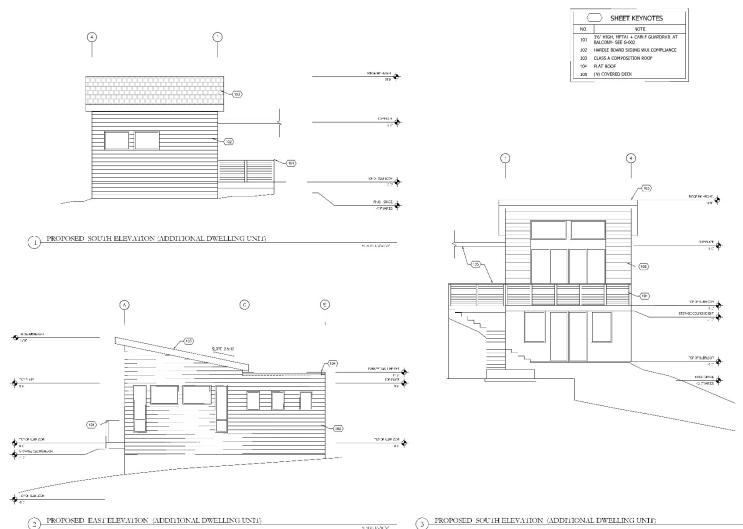

Skyfarm Dr

June 2, 2022

Monet Sheikhali, Senior Planner Planning and Economic Development



#### **Project Description**

Minor Hillside Development Permit for a new pool, cabana, retaining walls, and an ADU with storage. The Minor Use Permit is for the accessory structures being proposed closer to the street than the primary structure.













### **Zone: PD72-001F (Planned Development) General Plan: Very Low Density Residential**







#### 3935 Skyfarm Dr Site Plan







#### 3935 Skyfarm Dr Site Plan





#### 3935 Skyfarm Dr Proposed Site Plan





#### 3935 Skyfarm Dr Backyard





#### 3935 Skyfarm Dr Sections





## 3935 Skyfarm Dr Existing Elevation



EXISTING HOUSE NORTH ELEVATION



#### 3935 Skyfarm Dr New Elevation







#### 3935 Skyfarm Dr **ADU** with Storage





#### 3935 Skyfarm Dr Slope Map





#### 3935 Skyfarm Dr Slope Map













The proposed project has been reviewed in compliance with the California Environmental Quality Act (CEQA) and qualifies for a Class 3 exemption under Section 15303 in that the project consist of construction of accessory structures.





The Planning and Economic Development Department recommends that the Zoning Administrator, by resolution, approve the proposed project for the property located at 3935 Skyfarm Dr.

#### Questions

Monet Sheikhali, Senior Planner Planning and Economic Development <u>msheikhali@srcity.org</u> (707) 543-4698