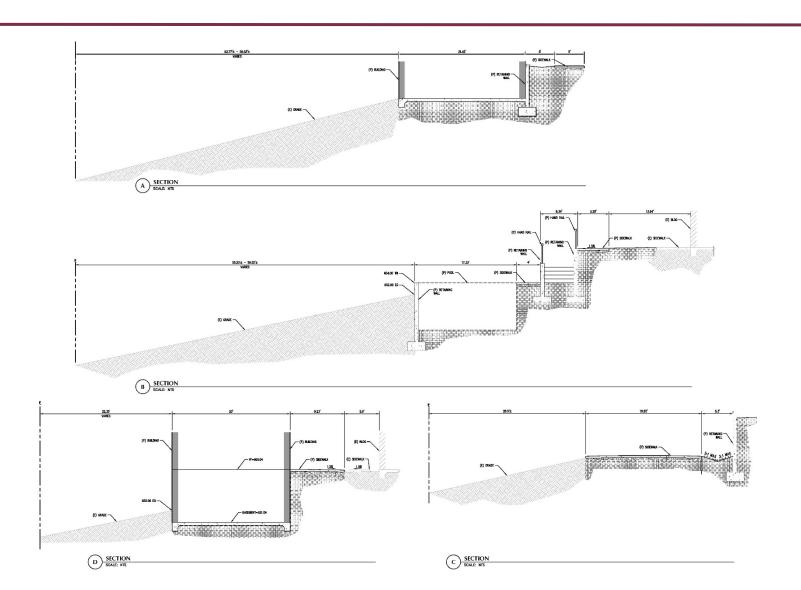

# Chan/Straub Residence Minor Hillside Development Permit & Minor Conditional Use Permit File No. PRJ22-010

3935 Skyfarm Dr

June 2, 2022

Monet Sheikhali, Senior Planner Planning and Economic Development



#### **Project Description**

Minor Hillside Development Permit for a new pool, cabana, retaining walls, and an ADU with storage. The Minor Use Permit is for the accessory structures being proposed closer to the street than the primary structure.













### **Zone: PD72-001F (Planned Development) General Plan: Very Low Density Residential**







#### 3935 Skyfarm Dr Site Plan







#### 3935 Skyfarm Dr Site Plan





#### 3935 Skyfarm Dr Proposed Site Plan





#### 3935 Skyfarm Dr Backyard





#### 3935 Skyfarm Dr Sections





## 3935 Skyfarm Dr Existing Elevation



EXISTING HOUSE NORTH ELEVATION



#### 3935 Skyfarm Dr New Elevation







#### 3935 Skyfarm Dr **ADU** with Storage





#### 3935 Skyfarm Dr Slope Map





#### 3935 Skyfarm Dr Slope Map













The proposed project has been reviewed in compliance with the California Environmental Quality Act (CEQA) and qualifies for a Class 3 exemption under Section 15303 in that the project consist of construction of accessory structures.





The Planning and Economic Development Department recommends that the Zoning Administrator, by resolution, approve the proposed project for the property located at 3935 Skyfarm Dr.

#### Questions

Monet Sheikhali, Senior Planner Planning and Economic Development <u>msheikhali@srcity.org</u> (707) 543-4698