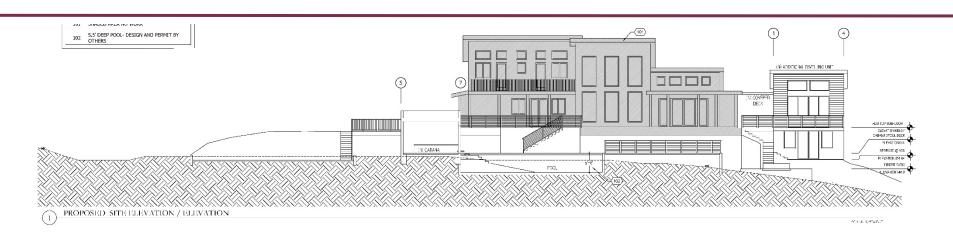

Conditional Use Permit File No. PRJ22-010

3935 Skyfarm Dr

June 2, 2022

Monet Sheikhali, Senior Planner Planning and Economic Development



#### **Project Description**

Minor Hillside Development Permit for a new pool, cabana, retaining walls, and an ADU with storage. The Minor Use Permit is for the accessory structures being proposed closer to the street than the primary structure.













### **Zone: PD72-001F (Planned Development) General Plan: Very Low Density Residential**







#### 3935 Skyfarm Dr Site Plan







#### 3935 Skyfarm Dr Site Plan





#### 3935 Skyfarm Dr Proposed Site Plan





#### 3935 Skyfarm Dr Backyard





#### 3935 Skyfarm Dr Sections





## 3935 Skyfarm Dr Existing Elevation



EXISTING HOUSE NORTH ELEVATION



#### 3935 Skyfarm Dr New Elevation







#### 3935 Skyfarm Dr **ADU** with Storage





#### 3935 Skyfarm Dr Slope Map





#### 3935 Skyfarm Dr Slope Map













The proposed project has been reviewed in compliance with the California Environmental Quality Act (CEQA) and qualifies for a Class 3 exemption under Section 15303 in that the project consist of construction of accessory structures.





The Planning and Economic Development Department recommends that the Zoning Administrator, by resolution, approve the proposed project for the property located at 3935 Skyfarm Dr.

#### Questions

Monet Sheikhali, Senior Planner Planning and Economic Development <u>msheikhali@srcity.org</u> (707) 543-4698