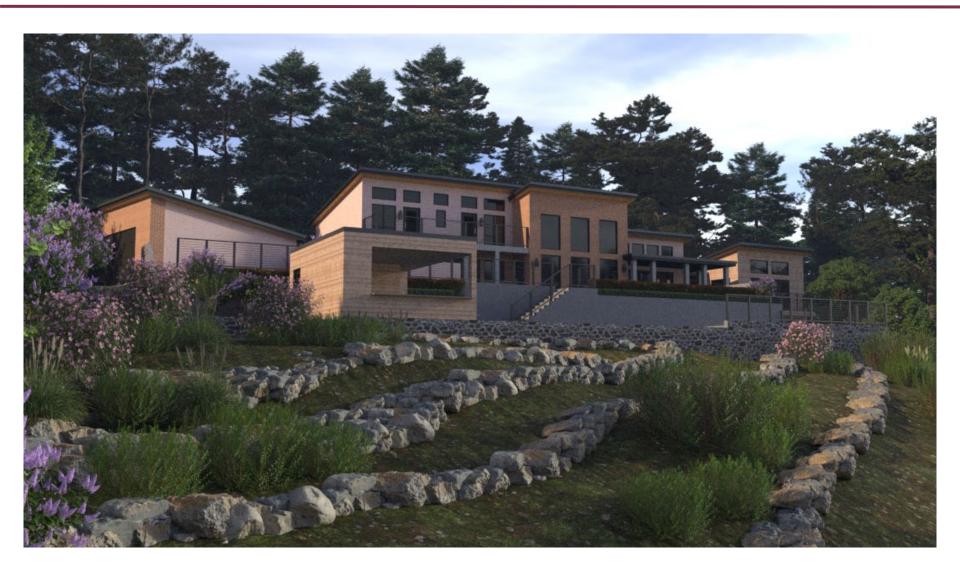

c Development



#### **Project Description**

Minor Hillside Development Permit for a new pool, cabana, retaining walls, and an ADU with storage. The Minor Use Permit is for the accessory structures being proposed closer to the street than the primary structure.













### **Zone: PD72-001F (Planned Development) General Plan: Very Low Density Residential**







#### 3935 Skyfarm Dr Site Plan







#### 3935 Skyfarm Dr Site Plan





#### 3935 Skyfarm Dr Proposed Site Plan





#### 3935 Skyfarm Dr Backyard





#### 3935 Skyfarm Dr Sections





## 3935 Skyfarm Dr Existing Elevation



EXISTING HOUSE NORTH ELEVATION



#### 3935 Skyfarm Dr New Elevation







#### 3935 Skyfarm Dr **ADU** with Storage





#### 3935 Skyfarm Dr Slope Map





#### 3935 Skyfarm Dr Slope Map













The proposed project has been reviewed in compliance with the California Environmental Quality Act (CEQA) and qualifies for a Class 3 exemption under Section 15303 in that the project consist of construction of accessory structures.





The Planning and Economic Development Department recommends that the Zoning Administrator, by resolution, approve the proposed project for the property located at 3935 Skyfarm Dr.

#### Questions

Monet Sheikhali, Senior Planner Planning and Economic Development <u>msheikhali@srcity.org</u> (707) 543-4698