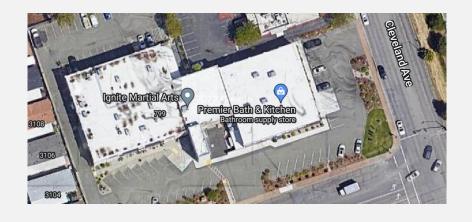

## ALTERNATE SITE LOCATION #1

799 Cleveland Ave, Santa Rosa, CA 95403

### ALTERNATE SITE #1

#### Alternative Site #1

This location was considered but found not suitable for the following reasons:

- The building does not meet the height requirements for optimum coverage in this area
- There are no existing carriers on the roof of the building