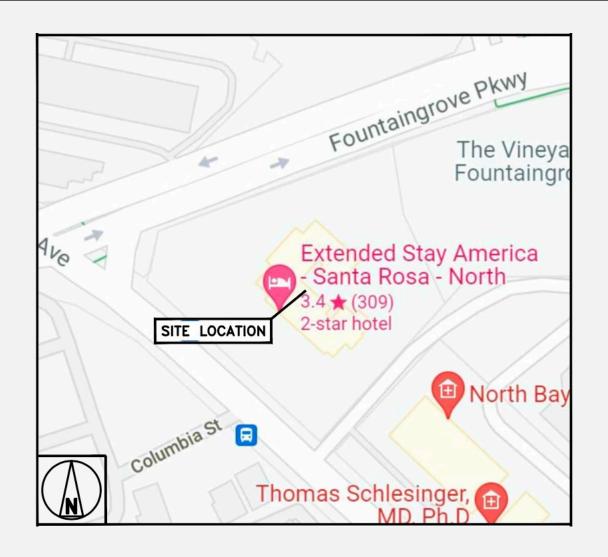

#### MAP OF PROPOSED SITE LOCATION

| Alternate Site Number | Site Address         | Justification                         |
|-----------------------|----------------------|---------------------------------------|
| 1                     | 799 Cleveland Avenue | No existing carriers, not tall enough |

# ALTERNATE SITE WITHIN COVERAGE AREA