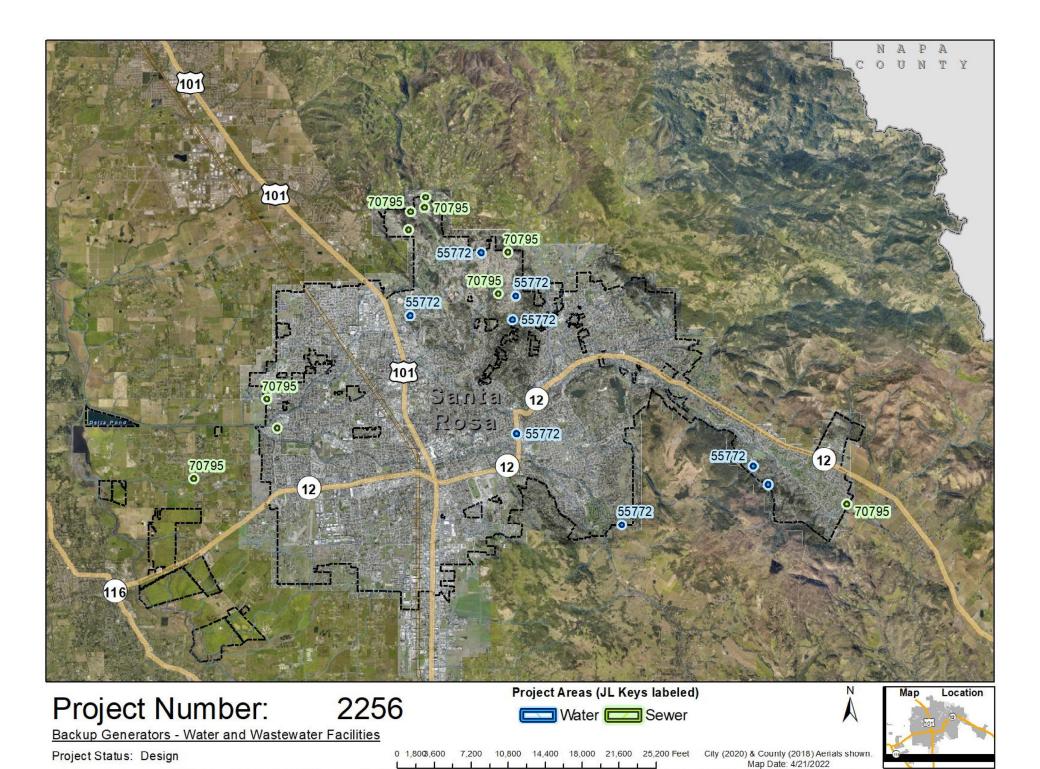

## Attachment 2

## **Backup Generator Location Addresses**

## **Sewer Lift Station List**

| Station Name         | Address                  |
|----------------------|--------------------------|
| Clearbrook, SLS-03   | 3987 Clearbrook Court    |
| Skyfarm "B", SLS-04  | 4021 Skyfarm Drive       |
| Fawnglen, SLS-05     | 3925 Fawnglen Place      |
| Piezzi, SLS-09       | 601 Piezzi Road          |
| SLS-10               | 1426 Country Manor Drive |
| West College, SLS-11 | 1098 Fulton Road         |
| Oakmont, SLS-17      | 8810 Oakmont Drive       |
| Shelter Glen, SLS-18 | 3975 Shelter Glen Way    |
| Hadley Hill, SLS-19  | 3710 Newberry Court      |
| Flintridge, SLS-21   | 3919 Flintridge Drive    |

## **Water Pump Station List**

| Station Name | Address                    |
|--------------|----------------------------|
| S1           | 280 Fountaingrove Parkway  |
| S4           | 2260 Sonoma Avenue         |
| S10          | 4738 Woodview Drive        |
| S13          | 801 White Oak Drive        |
| S14          | 1051 White Oak Drive       |
| S16          | 4177 Chanate Road          |
| S17          | 280 Fountaingrove Parkway  |
| S18          | 2195 Fountaingrove Parkway |