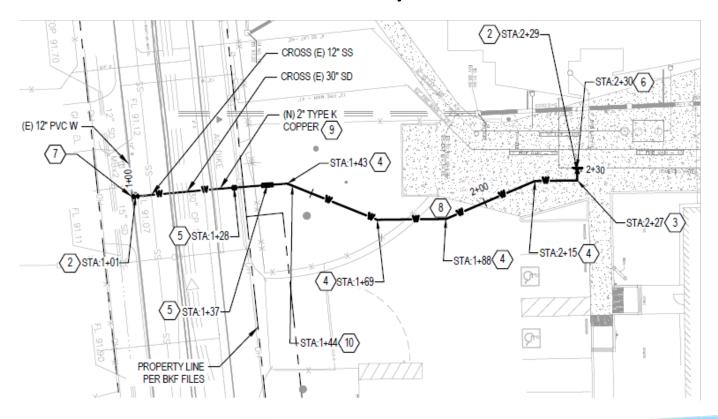

oard authority to mandate consolidation of water systems
- Wright Elementary School District (WESD) operates Wright Elementary School (WES) public water system supplied by on-site groundwater
- Contamination levels for copper, iron, lead and coliform above drinking water standards
- State Water Board recommended consolidation of WES public water system with Santa Rosa Water's public water system

# **Location Map**





# Wright Elementary School



- Within City's Urban Growth Boundary
- Utility Certificate required



## Request for Assistance

State approached Santa Rosa Water regarding consolidation with WES public water system

Assistance Request (AR) No. 6104

State anticipates providing grant funds to WESD to cover costs



# Project

#### Permanent connection of WES to City water





## Water Service Agreement

- State requires a Water Service Agreement from Santa Rosa Water prior to entering into a funding agreement with WESD
- WESD will pay all costs associated with connecting to Santa Rosa's water system
- WESD will receive grant funding from the State for the Project
- WESD responsible for construction project
- There is no cost to the City with this agreement



#### Recommendation

It is recommended by Santa Rosa Water that the Board of Public Utilities, by resolution, authorize the Director of Santa Rosa Water, or designee, to enter into a Water Service Agreement with Wright Elementary School District for the AR 6104 Wright Elementary – Prop 1 Consolidation Project.



## Discussion/Questions?