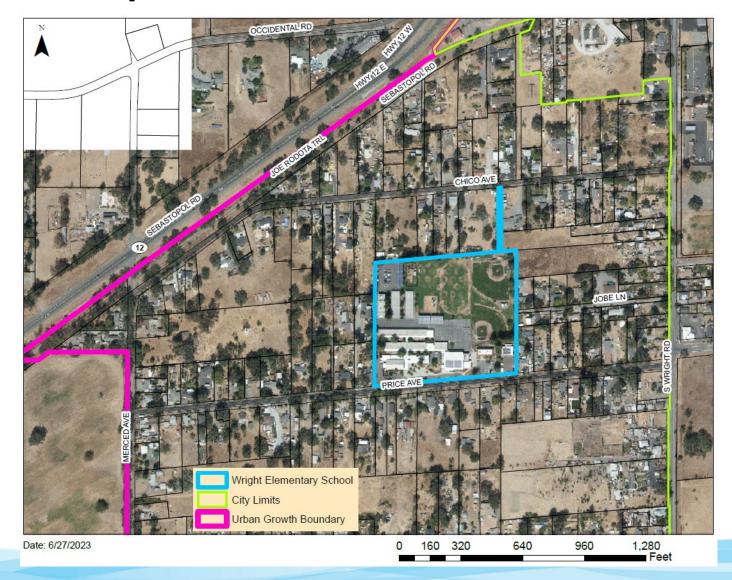

# **Location Map**

# Wright Elementary School

- Within City's Urban Growth Boundary
- Utility Certificate required