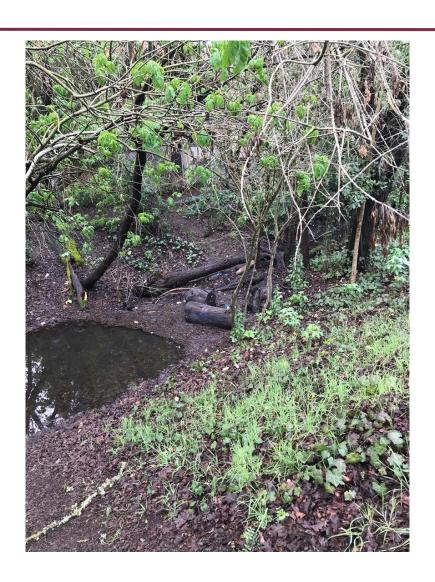

rity fence that encroaches into the minimum 30-ft setback from bank of creek.
- Conditional Use Permit and Zone Variance Applications



## **Project History**

- Feb 14, 1978 City Council Approves Rezone and Preliminary Development Plan and Policy Statement
- May 22, 1980 City Council Approves New Rezone, Development Plan and Policy Statement for 224 Unit MFR Complex (Ord. 2105)
- March 26, 1981 -- PC approves CUP for MFR Complex (Reso. 5047)
- July 7, 1983 DRB Approves Final Design Review MFR Complex









# Project Location & Zoning Classification





#### General Plan Land Use











## Creek Setback Variance Map





#### Approx. Fence Location Superimposed







#### Approximate Fence Location Map





#### Video Overview



#### Picture Reference Map













































## Proposed Fence Images (Pics 11 & 12)





## Proposed Fence Images (Pics 13 & 14)





#### **Questions and Discussion**

Mike Wixon
Contract Planner
Planning and Economic Development
<a href="Mwixon@srcity.org">MWixon@srcity.org</a>
(707) 543-4659