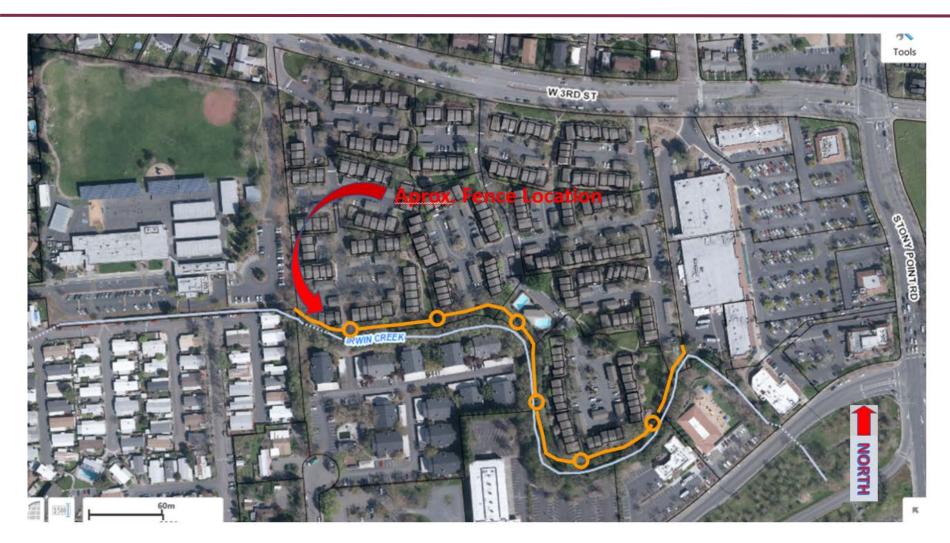

velopment



#### Request for:

- ➤ An 8-ft high decorative wrought iron security fence that encroaches into the minimum 30-ft setback from bank of creek.
- Conditional Use Permit and Zone Variance Applications



## **Project History**

- Feb 14, 1978 City Council Approves Rezone and Preliminary Development Plan and Policy Statement
- May 22, 1980 City Council Approves New Rezone, Development Plan and Policy Statement for 224 Unit MFR Complex (Ord. 2105)
- March 26, 1981 -- PC approves CUP for MFR Complex (Reso. 5047)
- July 7, 1983 DRB Approves Final Design Review MFR Complex









# Project Location & Zoning Classification





#### General Plan Land Use











## Creek Setback Variance Map





#### Approx. Fence Location Superimposed







#### Approximate Fence Location Map





#### Video Overview



#### Picture Reference Map













































## Proposed Fence Images (Pics 11 & 12)





## Proposed Fence Images (Pics 13 & 14)





#### **Questions and Discussion**

Mike Wixon
Contract Planner
Planning and Economic Development
<a href="Mwixon@srcity.org">MWixon@srcity.org</a>
(707) 543-4659