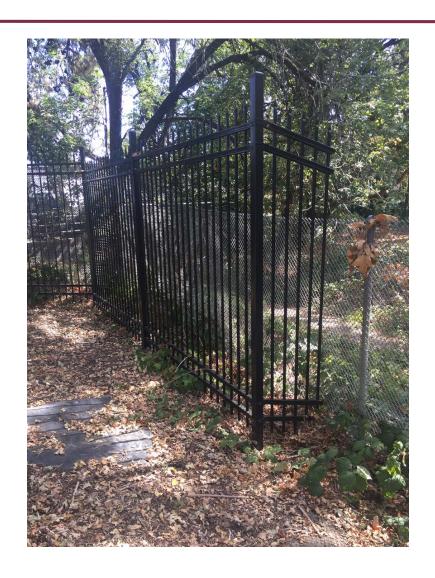

rought iron security fence that encroaches into the minimum 30-ft setback from bank of creek.
- Conditional Use Permit and Zone Variance Applications



## **Project History**

- Feb 14, 1978 City Council Approves Rezone and Preliminary Development Plan and Policy Statement
- May 22, 1980 City Council Approves New Rezone, Development Plan and Policy Statement for 224 Unit MFR Complex (Ord. 2105)
- March 26, 1981 -- PC approves CUP for MFR Complex (Reso. 5047)
- July 7, 1983 DRB Approves Final Design Review MFR Complex









# Project Location & Zoning Classification





#### General Plan Land Use











## Creek Setback Variance Map





#### Approx. Fence Location Superimposed







#### Approximate Fence Location Map





#### Video Overview



#### Picture Reference Map













































## Proposed Fence Images (Pics 11 & 12)





## Proposed Fence Images (Pics 13 & 14)





#### **Questions and Discussion**

Mike Wixon
Contract Planner
Planning and Economic Development
<a href="Mwixon@srcity.org">MWixon@srcity.org</a>
(707) 543-4659