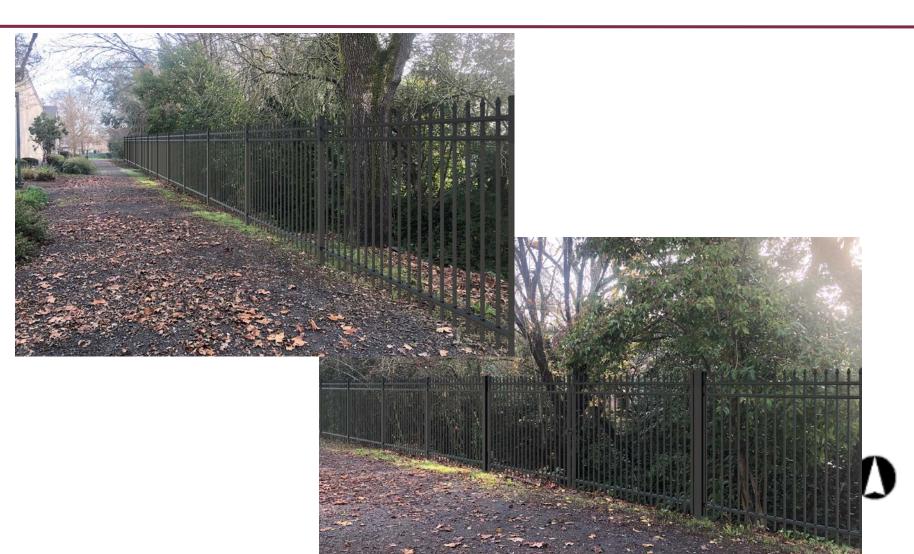

bank of creek.
- Conditional Use Permit and Zone Variance Applications



## **Project History**

- Feb 14, 1978 City Council Approves Rezone and Preliminary Development Plan and Policy Statement
- May 22, 1980 City Council Approves New Rezone, Development Plan and Policy Statement for 224 Unit MFR Complex (Ord. 2105)
- March 26, 1981 -- PC approves CUP for MFR Complex (Reso. 5047)
- July 7, 1983 DRB Approves Final Design Review MFR Complex









# Project Location & Zoning Classification





#### General Plan Land Use











## Creek Setback Variance Map





#### Approx. Fence Location Superimposed







#### Approximate Fence Location Map





#### Video Overview



#### Picture Reference Map













































## Proposed Fence Images (Pics 11 & 12)





## Proposed Fence Images (Pics 13 & 14)





#### **Questions and Discussion**

Mike Wixon
Contract Planner
Planning and Economic Development
<a href="Mwixon@srcity.org">MWixon@srcity.org</a>
(707) 543-4659