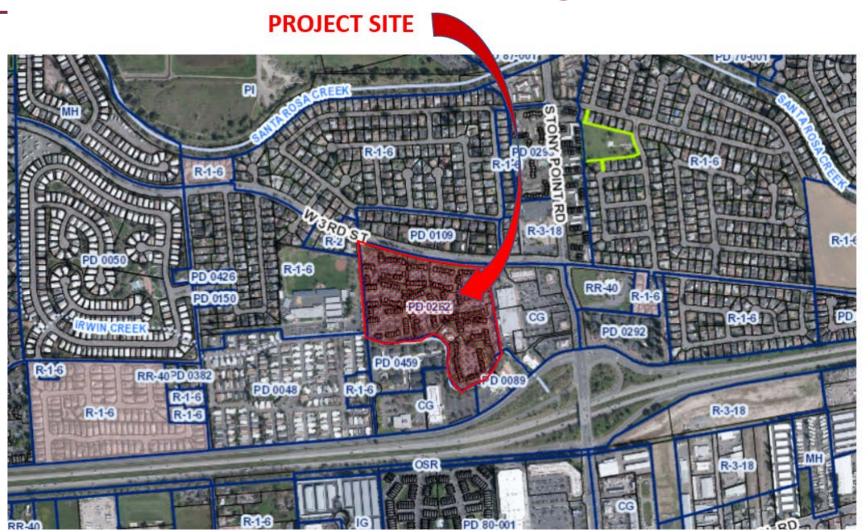

(CUP19-048 & ZV19-002)

#### Woodgate Glen PUD Security Fence

Planning Commission Meeting of July 9, 2020 Michael Wixon Contract Planner Planning and Economic Development



#### Request for:

- ➤ An 8-ft high decorative wrought iron security fence that encroaches into the minimum 30-ft setback from bank of creek.
- Conditional Use Permit and Zone Variance Applications



## **Project History**

- Feb 14, 1978 City Council Approves Rezone and Preliminary Development Plan and Policy Statement
- May 22, 1980 City Council Approves New Rezone, Development Plan and Policy Statement for 224 Unit MFR Complex (Ord. 2105)
- March 26, 1981 -- PC approves CUP for MFR Complex (Reso. 5047)
- July 7, 1983 DRB Approves Final Design Review MFR Complex









# Project Location & Zoning Classification





#### General Plan Land Use











## Creek Setback Variance Map





#### Approx. Fence Location Superimposed







#### Approximate Fence Location Map





#### Video Overview



#### Picture Reference Map













































## Proposed Fence Images (Pics 11 & 12)





## Proposed Fence Images (Pics 13 & 14)





#### **Questions and Discussion**

Mike Wixon
Contract Planner
Planning and Economic Development
<a href="Mwixon@srcity.org">MWixon@srcity.org</a>
(707) 543-4659