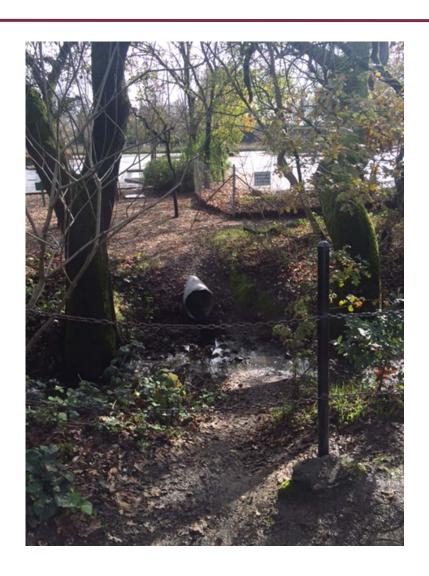

ce that encroaches into the minimum 30-ft setback from bank of creek.
- Conditional Use Permit and Zone Variance Applications



## **Project History**

- Feb 14, 1978 City Council Approves Rezone and Preliminary Development Plan and Policy Statement
- May 22, 1980 City Council Approves New Rezone, Development Plan and Policy Statement for 224 Unit MFR Complex (Ord. 2105)
- March 26, 1981 -- PC approves CUP for MFR Complex (Reso. 5047)
- July 7, 1983 DRB Approves Final Design Review MFR Complex









# Project Location & Zoning Classification





#### General Plan Land Use











## Creek Setback Variance Map





#### Approx. Fence Location Superimposed







#### Approximate Fence Location Map





#### Video Overview



#### Picture Reference Map













































## Proposed Fence Images (Pics 11 & 12)





## Proposed Fence Images (Pics 13 & 14)





#### **Questions and Discussion**

Mike Wixon
Contract Planner
Planning and Economic Development
<a href="Mwixon@srcity.org">MWixon@srcity.org</a>
(707) 543-4659