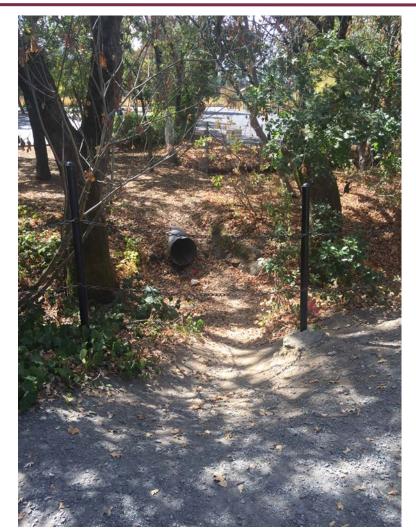

ty fence that encroaches into the minimum 30-ft setback from bank of creek.
- Conditional Use Permit and Zone Variance Applications



## **Project History**

- Feb 14, 1978 City Council Approves Rezone and Preliminary Development Plan and Policy Statement
- May 22, 1980 City Council Approves New Rezone, Development Plan and Policy Statement for 224 Unit MFR Complex (Ord. 2105)
- March 26, 1981 -- PC approves CUP for MFR Complex (Reso. 5047)
- July 7, 1983 DRB Approves Final Design Review MFR Complex









# Project Location & Zoning Classification





#### General Plan Land Use











## Creek Setback Variance Map





#### Approx. Fence Location Superimposed







#### Approximate Fence Location Map





#### Video Overview



#### Picture Reference Map













































## Proposed Fence Images (Pics 11 & 12)





## Proposed Fence Images (Pics 13 & 14)





#### **Questions and Discussion**

Mike Wixon
Contract Planner
Planning and Economic Development
<a href="Mwixon@srcity.org">MWixon@srcity.org</a>
(707) 543-4659