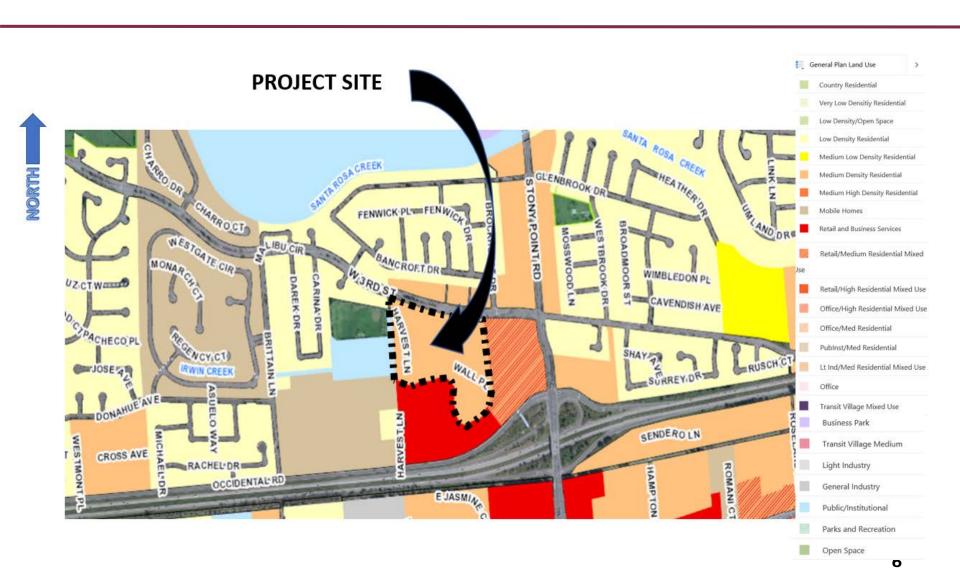

dgate Glen PUD Security Fence

Planning Commission Meeting of July 9, 2020 Michael Wixon Contract Planner Planning and Economic Development



#### Request for:

- ➤ An 8-ft high decorative wrought iron security fence that encroaches into the minimum 30-ft setback from bank of creek.
- Conditional Use Permit and Zone Variance Applications



## **Project History**

- Feb 14, 1978 City Council Approves Rezone and Preliminary Development Plan and Policy Statement
- May 22, 1980 City Council Approves New Rezone, Development Plan and Policy Statement for 224 Unit MFR Complex (Ord. 2105)
- March 26, 1981 -- PC approves CUP for MFR Complex (Reso. 5047)
- July 7, 1983 DRB Approves Final Design Review MFR Complex









# Project Location & Zoning Classification





#### General Plan Land Use











## Creek Setback Variance Map





#### Approx. Fence Location Superimposed







#### Approximate Fence Location Map





#### Video Overview



#### Picture Reference Map













































## Proposed Fence Images (Pics 11 & 12)





## Proposed Fence Images (Pics 13 & 14)





#### **Questions and Discussion**

Mike Wixon
Contract Planner
Planning and Economic Development
<a href="Mwixon@srcity.org">MWixon@srcity.org</a>
(707) 543-4659