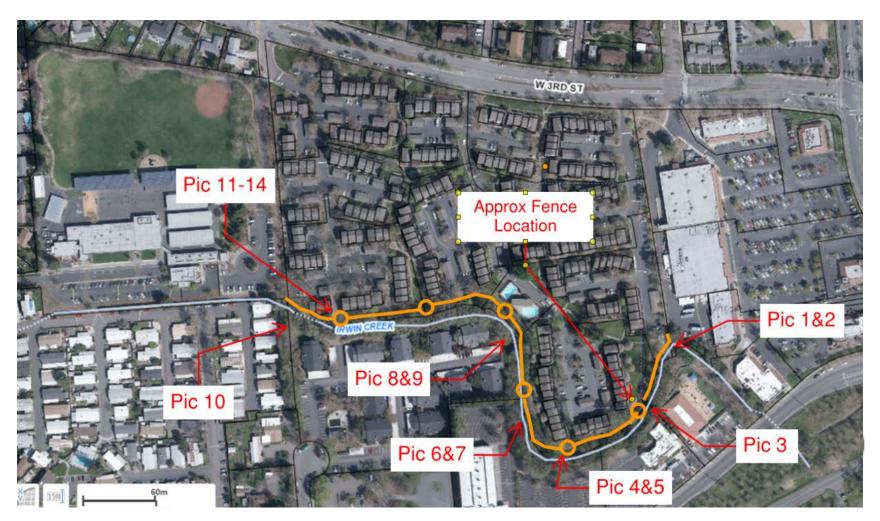

tive wrought iron security fence that encroaches into the minimum 30-ft setback from bank of creek.
- Conditional Use Permit and Zone Variance Applications



## **Project History**

- Feb 14, 1978 City Council Approves Rezone and Preliminary Development Plan and Policy Statement
- May 22, 1980 City Council Approves New Rezone, Development Plan and Policy Statement for 224 Unit MFR Complex (Ord. 2105)
- March 26, 1981 -- PC approves CUP for MFR Complex (Reso. 5047)
- July 7, 1983 DRB Approves Final Design Review MFR Complex









# Project Location & Zoning Classification





#### General Plan Land Use











## Creek Setback Variance Map





#### Approx. Fence Location Superimposed







#### Approximate Fence Location Map





#### Video Overview



#### Picture Reference Map













































## Proposed Fence Images (Pics 11 & 12)





## Proposed Fence Images (Pics 13 & 14)





#### **Questions and Discussion**

Mike Wixon
Contract Planner
Planning and Economic Development
<a href="Mwixon@srcity.org">MWixon@srcity.org</a>
(707) 543-4659