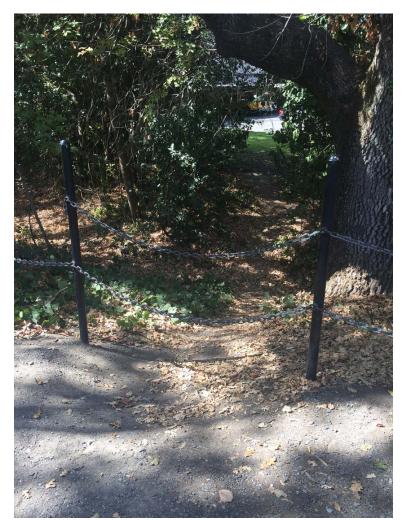

that encroaches into the minimum 30-ft setback from bank of creek.
- Conditional Use Permit and Zone Variance Applications



## **Project History**

- Feb 14, 1978 City Council Approves Rezone and Preliminary Development Plan and Policy Statement
- May 22, 1980 City Council Approves New Rezone, Development Plan and Policy Statement for 224 Unit MFR Complex (Ord. 2105)
- March 26, 1981 -- PC approves CUP for MFR Complex (Reso. 5047)
- July 7, 1983 DRB Approves Final Design Review MFR Complex









# Project Location & Zoning Classification





#### General Plan Land Use











## Creek Setback Variance Map





#### Approx. Fence Location Superimposed







#### Approximate Fence Location Map





#### Video Overview



#### Picture Reference Map













































## Proposed Fence Images (Pics 11 & 12)





## Proposed Fence Images (Pics 13 & 14)





#### **Questions and Discussion**

Mike Wixon
Contract Planner
Planning and Economic Development
<a href="Mwixon@srcity.org">MWixon@srcity.org</a>
(707) 543-4659