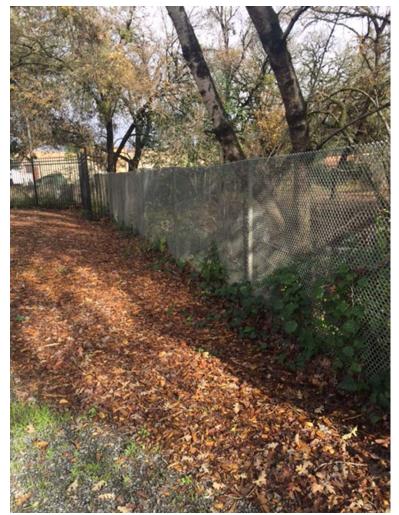

ught iron security fence that encroaches into the minimum 30-ft setback from bank of creek.
- Conditional Use Permit and Zone Variance Applications



## **Project History**

- Feb 14, 1978 City Council Approves Rezone and Preliminary Development Plan and Policy Statement
- May 22, 1980 City Council Approves New Rezone, Development Plan and Policy Statement for 224 Unit MFR Complex (Ord. 2105)
- March 26, 1981 -- PC approves CUP for MFR Complex (Reso. 5047)
- July 7, 1983 DRB Approves Final Design Review MFR Complex









# Project Location & Zoning Classification





#### General Plan Land Use











## Creek Setback Variance Map





#### Approx. Fence Location Superimposed







#### Approximate Fence Location Map





#### Video Overview



#### Picture Reference Map













































## Proposed Fence Images (Pics 11 & 12)





## Proposed Fence Images (Pics 13 & 14)





#### **Questions and Discussion**

Mike Wixon
Contract Planner
Planning and Economic Development
<a href="Mwixon@srcity.org">MWixon@srcity.org</a>
(707) 543-4659