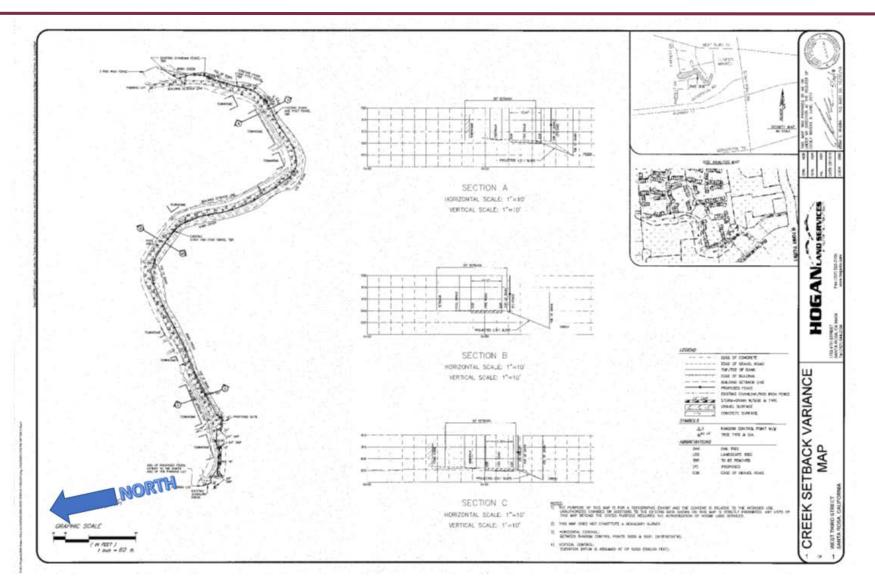

ommission Meeting of July 9, 2020 Michael Wixon Contract Planner Planning and Economic Development



#### Request for:

- ➤ An 8-ft high decorative wrought iron security fence that encroaches into the minimum 30-ft setback from bank of creek.
- Conditional Use Permit and Zone Variance Applications



## **Project History**

- Feb 14, 1978 City Council Approves Rezone and Preliminary Development Plan and Policy Statement
- May 22, 1980 City Council Approves New Rezone, Development Plan and Policy Statement for 224 Unit MFR Complex (Ord. 2105)
- March 26, 1981 -- PC approves CUP for MFR Complex (Reso. 5047)
- July 7, 1983 DRB Approves Final Design Review MFR Complex









# Project Location & Zoning Classification





#### General Plan Land Use











## Creek Setback Variance Map





#### Approx. Fence Location Superimposed







#### Approximate Fence Location Map





#### Video Overview



#### Picture Reference Map













































## Proposed Fence Images (Pics 11 & 12)





## Proposed Fence Images (Pics 13 & 14)





#### **Questions and Discussion**

Mike Wixon
Contract Planner
Planning and Economic Development
<a href="Mwixon@srcity.org">MWixon@srcity.org</a>
(707) 543-4659