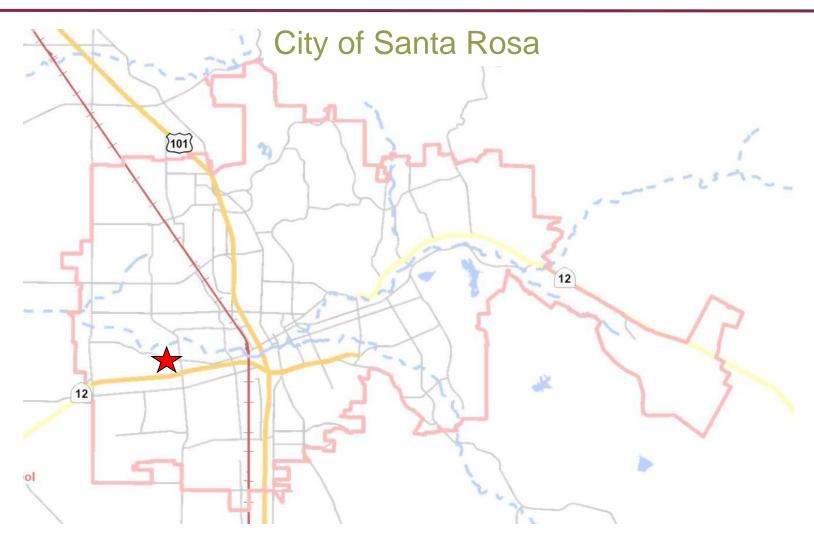

## 400 Gate Way – PRJ19-023 (CUP19-048 & ZV19-002)

#### Woodgate Glen PUD Security Fence

Planning Commission Meeting of July 9, 2020 Michael Wixon Contract Planner Planning and Economic Development



#### Request for:

- ➤ An 8-ft high decorative wrought iron security fence that encroaches into the minimum 30-ft setback from bank of creek.
- Conditional Use Permit and Zone Variance Applications



## **Project History**

- Feb 14, 1978 City Council Approves Rezone and Preliminary Development Plan and Policy Statement
- May 22, 1980 City Council Approves New Rezone, Development Plan and Policy Statement for 224 Unit MFR Complex (Ord. 2105)
- March 26, 1981 -- PC approves CUP for MFR Complex (Reso. 5047)
- July 7, 1983 DRB Approves Final Design Review MFR Complex









# Project Location & Zoning Classification





#### General Plan Land Use











## Creek Setback Variance Map





#### Approx. Fence Location Superimposed







#### Approximate Fence Location Map





#### Video Overview



#### Picture Reference Map













































## Proposed Fence Images (Pics 11 & 12)





## Proposed Fence Images (Pics 13 & 14)





#### **Questions and Discussion**

Mike Wixon
Contract Planner
Planning and Economic Development
<a href="Mwixon@srcity.org">MWixon@srcity.org</a>
(707) 543-4659