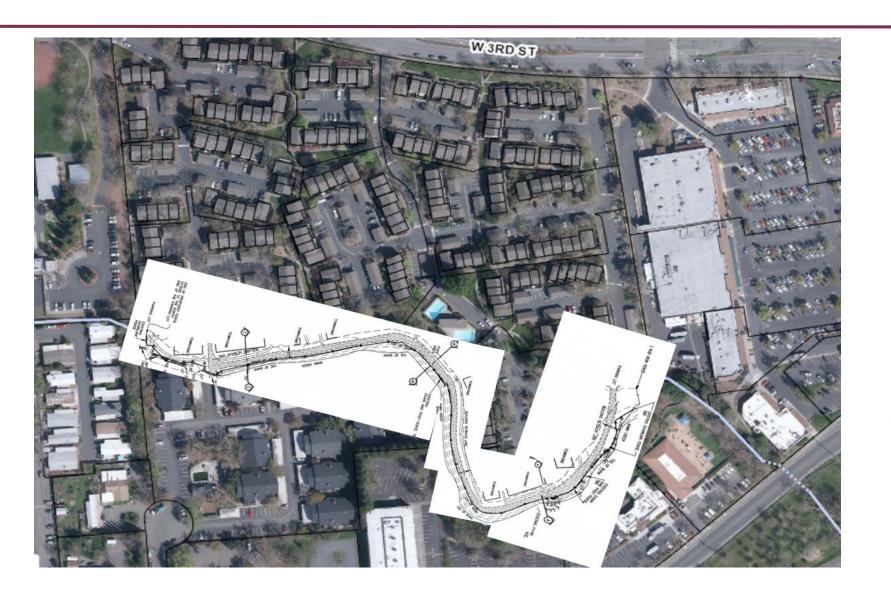

n Contract Planner Planning and Economic Development



#### Request for:

- ➤ An 8-ft high decorative wrought iron security fence that encroaches into the minimum 30-ft setback from bank of creek.
- Conditional Use Permit and Zone Variance Applications



## **Project History**

- Feb 14, 1978 City Council Approves Rezone and Preliminary Development Plan and Policy Statement
- May 22, 1980 City Council Approves New Rezone, Development Plan and Policy Statement for 224 Unit MFR Complex (Ord. 2105)
- March 26, 1981 -- PC approves CUP for MFR Complex (Reso. 5047)
- July 7, 1983 DRB Approves Final Design Review MFR Complex









# Project Location & Zoning Classification





#### General Plan Land Use











## Creek Setback Variance Map





#### Approx. Fence Location Superimposed







#### Approximate Fence Location Map





#### Video Overview



#### Picture Reference Map













































## Proposed Fence Images (Pics 11 & 12)





## Proposed Fence Images (Pics 13 & 14)





#### **Questions and Discussion**

Mike Wixon
Contract Planner
Planning and Economic Development
<a href="Mwixon@srcity.org">MWixon@srcity.org</a>
(707) 543-4659