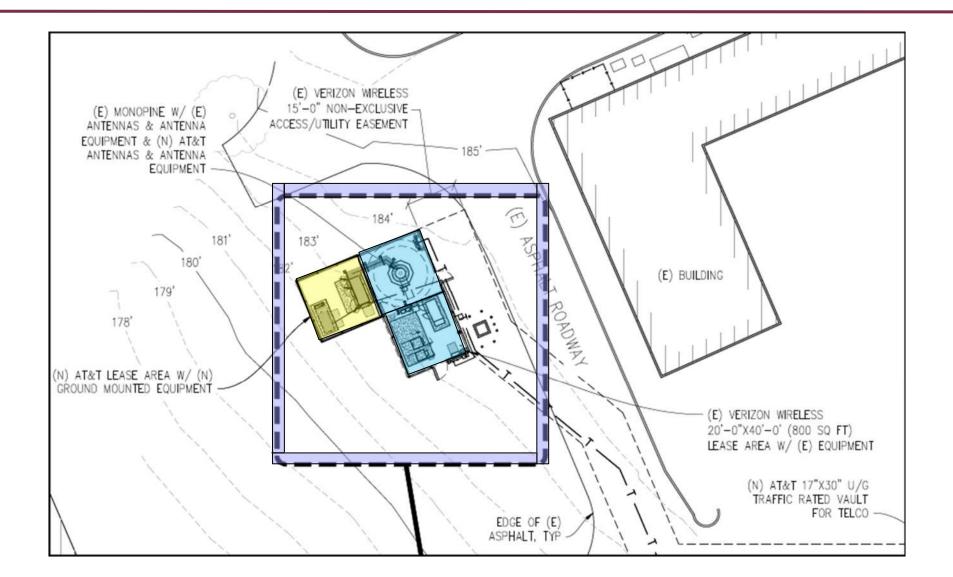

## **AT&T** Wireless Telecommunication Facility

#### **Minor Design Review**

(File No. DR25-007)

1350 Bennett Valley Road

April 3, 2025

Hana Michaelson, Project Planner Planning and Economic Development



**Project Description** 

Minor Design Review for

- Collocation of twelve new panel antennas on existing cell tower "monopine", with no increase in tower height
- 20' x 20' expansion of existing wooden-fenced equipment enclosure (lease area)
- Installation of 30kW diesel generator with 190-gallon fuel tank on a new 5' x 10' concrete pad



# **General Plan & Zoning**

General Plan Land Use Designation: Public/Institutional

Zoning District: PI (Public and Institutional)





# Neighborhood Context





## **Project Location**





## **Existing Conditions**





Site Plan





#### **Photo Simulation** View from Aston Avenue





#### Photo Simulation View from Bennett Valley Road





The project has been reviewed in compliance with the California Environmental Quality Act (CEQA)

- Categorically exempt because it involves minor changes to an existing structure (15301)
- Statutorily exempt because it is consistent with the General Plan (15183)



- There are no unresolved issues as a result of staff review.
- No public comment has been received for this project.
- Staff analysis has concluded findings can be met.
- The applicant has reviewed and accepted all Conditions of Approval.



It is recommended by the Planning and Economic Development Department that the Zoning Administrator grant Minor Design Review to allow collocation of equipment on an existing