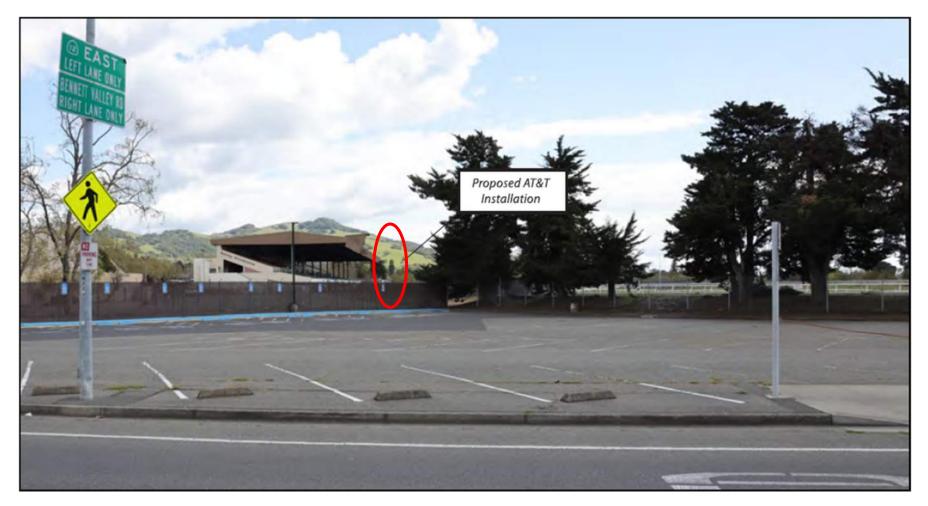

#### Photo Simulation View from Bennett Valley Road

The project has been reviewed in compliance with the California Environmental Quality Act (CEQA)

- Categorically exempt because it involves minor changes to an existing structure (15301)
- Statutorily exempt because it is consistent with the General Plan (15183)