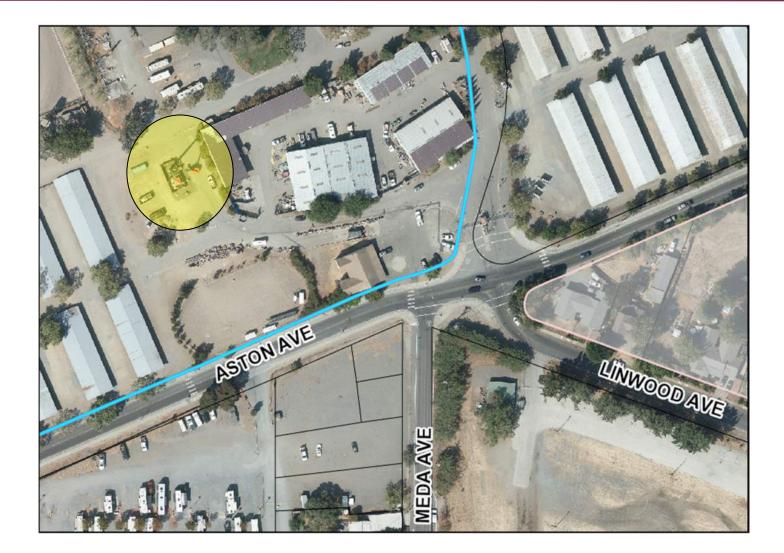

## **AT&T** Wireless Telecommunication Facility

#### **Minor Design Review**

(File No. DR25-007)

1350 Bennett Valley Road

April 3, 2025

Hana Michaelson, Project Planner Planning and Economic Development



**Project Description** 

Minor Design Review for

- Collocation of twelve new panel antennas on existing cell tower "monopine", with no increase in tower height
- 20' x 20' expansion of existing wooden-fenced equipment enclosure (lease area)
- Installation of 30kW diesel generator with 190-gallon fuel tank on a new 5' x 10' concrete pad



# **General Plan & Zoning**

General Plan Land Use Designation: Public/Institutional

Zoning District: PI (Public and Institutional)





# Neighborhood Context





## **Project Location**





## **Existing Conditions**





Site Plan





#### **Photo Simulation** View from Aston Avenue





#### Photo Simulation View from Bennett Valley Road





The project has been reviewed in compliance with the California Environmental Quality Act (CEQA)

- Categorically exempt because it involves minor changes to an existing structure (15301)
- Statutorily exempt because it is consistent with the General Plan (15183)



- There are no unresolved issues as a result of staff review.
- No public comment has been received for this project.
- Staff analysis has concluded findings can be met.
- The applicant has reviewed and accepted all Conditions of Approval.



It is recommended by the Planning and Economic Development Department that the Zoning Administrator grant Minor Design Review to