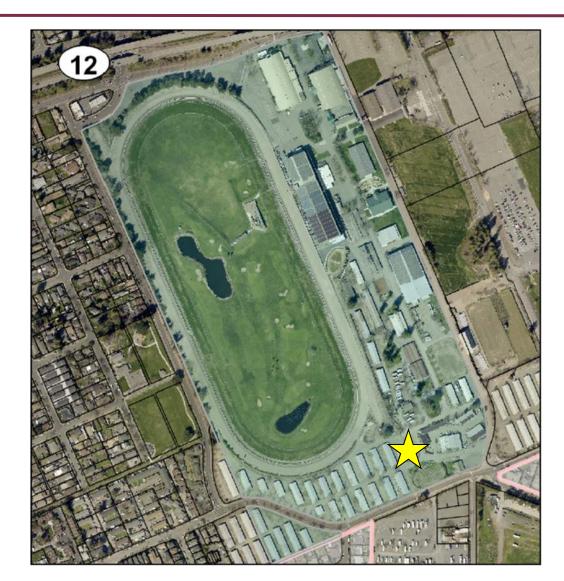

## **AT&T** Wireless Telecommunication Facility

#### **Minor Design Review**

(File No. DR25-007)

1350 Bennett Valley Road

April 3, 2025

Hana Michaelson, Project Planner Planning and Economic Development



**Project Description** 

Minor Design Review for

- Collocation of twelve new panel antennas on existing cell tower "monopine", with no increase in tower height
- 20' x 20' expansion of existing wooden-fenced equipment enclosure (lease area)
- Installation of 30kW diesel generator with 190-gallon fuel tank on a new 5' x 10' concrete pad



# **General Plan & Zoning**

General Plan Land Use Designation: Public/Institutional

Zoning District: PI (Public and Institutional)





# Neighborhood Context





## **Project Location**





## **Existing Conditions**





Site Plan





#### **Photo Simulation** View from Aston Avenue





#### Photo Simulation View from Bennett Valley Road





The project has been reviewed in compliance with the California Environmental Quality Act (CEQA)

- Categorically exempt because it involves minor changes to an existing structure (15301)
- Statutorily exempt because it is consistent with the General Plan (15183)



- There are no unresolved issues as a result of staff review.
- No public comment has been received for this project.
- Staff analysis has concluded findings can be met.
- The applicant has reviewed and accepted all Conditions of Approval.



It is recommended by the Planning and Economic Development Department that the Zoning Administrator