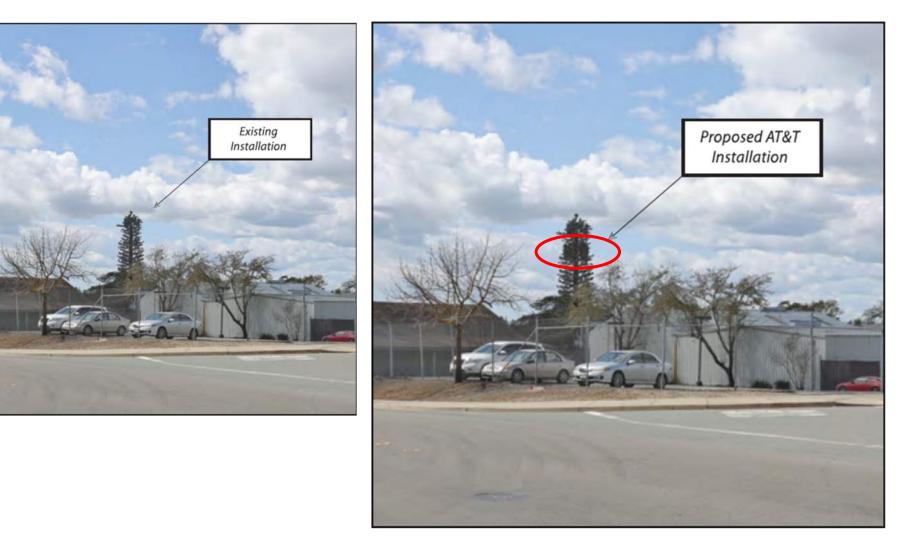

y

#### **Minor Design Review**

(File No. DR25-007)

1350 Bennett Valley Road

April 3, 2025

Hana Michaelson, Project Planner Planning and Economic Development



**Project Description** 

Minor Design Review for

- Collocation of twelve new panel antennas on existing cell tower "monopine", with no increase in tower height
- 20' x 20' expansion of existing wooden-fenced equipment enclosure (lease area)
- Installation of 30kW diesel generator with 190-gallon fuel tank on a new 5' x 10' concrete pad



# **General Plan & Zoning**

General Plan Land Use Designation: Public/Institutional

Zoning District: PI (Public and Institutional)





# Neighborhood Context





## **Project Location**





## **Existing Conditions**





Site Plan





#### **Photo Simulation** View from Aston Avenue





#### Photo Simulation View from Bennett Valley Road





The project has been reviewed in compliance with the California Environmental Quality Act (CEQA)

- Categorically exempt because it involves minor changes to an existing structure (15301)
- Statutorily exempt because it is consistent with the General Plan (15183)



- There are no unresolved issues as a result of staff review.
- No public comment has been received for this project.
- Staff analysis has concluded findings can be met.
- The applicant has reviewed and accepted all Conditions of Approval.



It is recommended by the Planning and Economic Development Department that the Zoning Administrator grant Minor Design Review to allow collocation of equipment on an existing telecommunication facility with new antennas, ground e