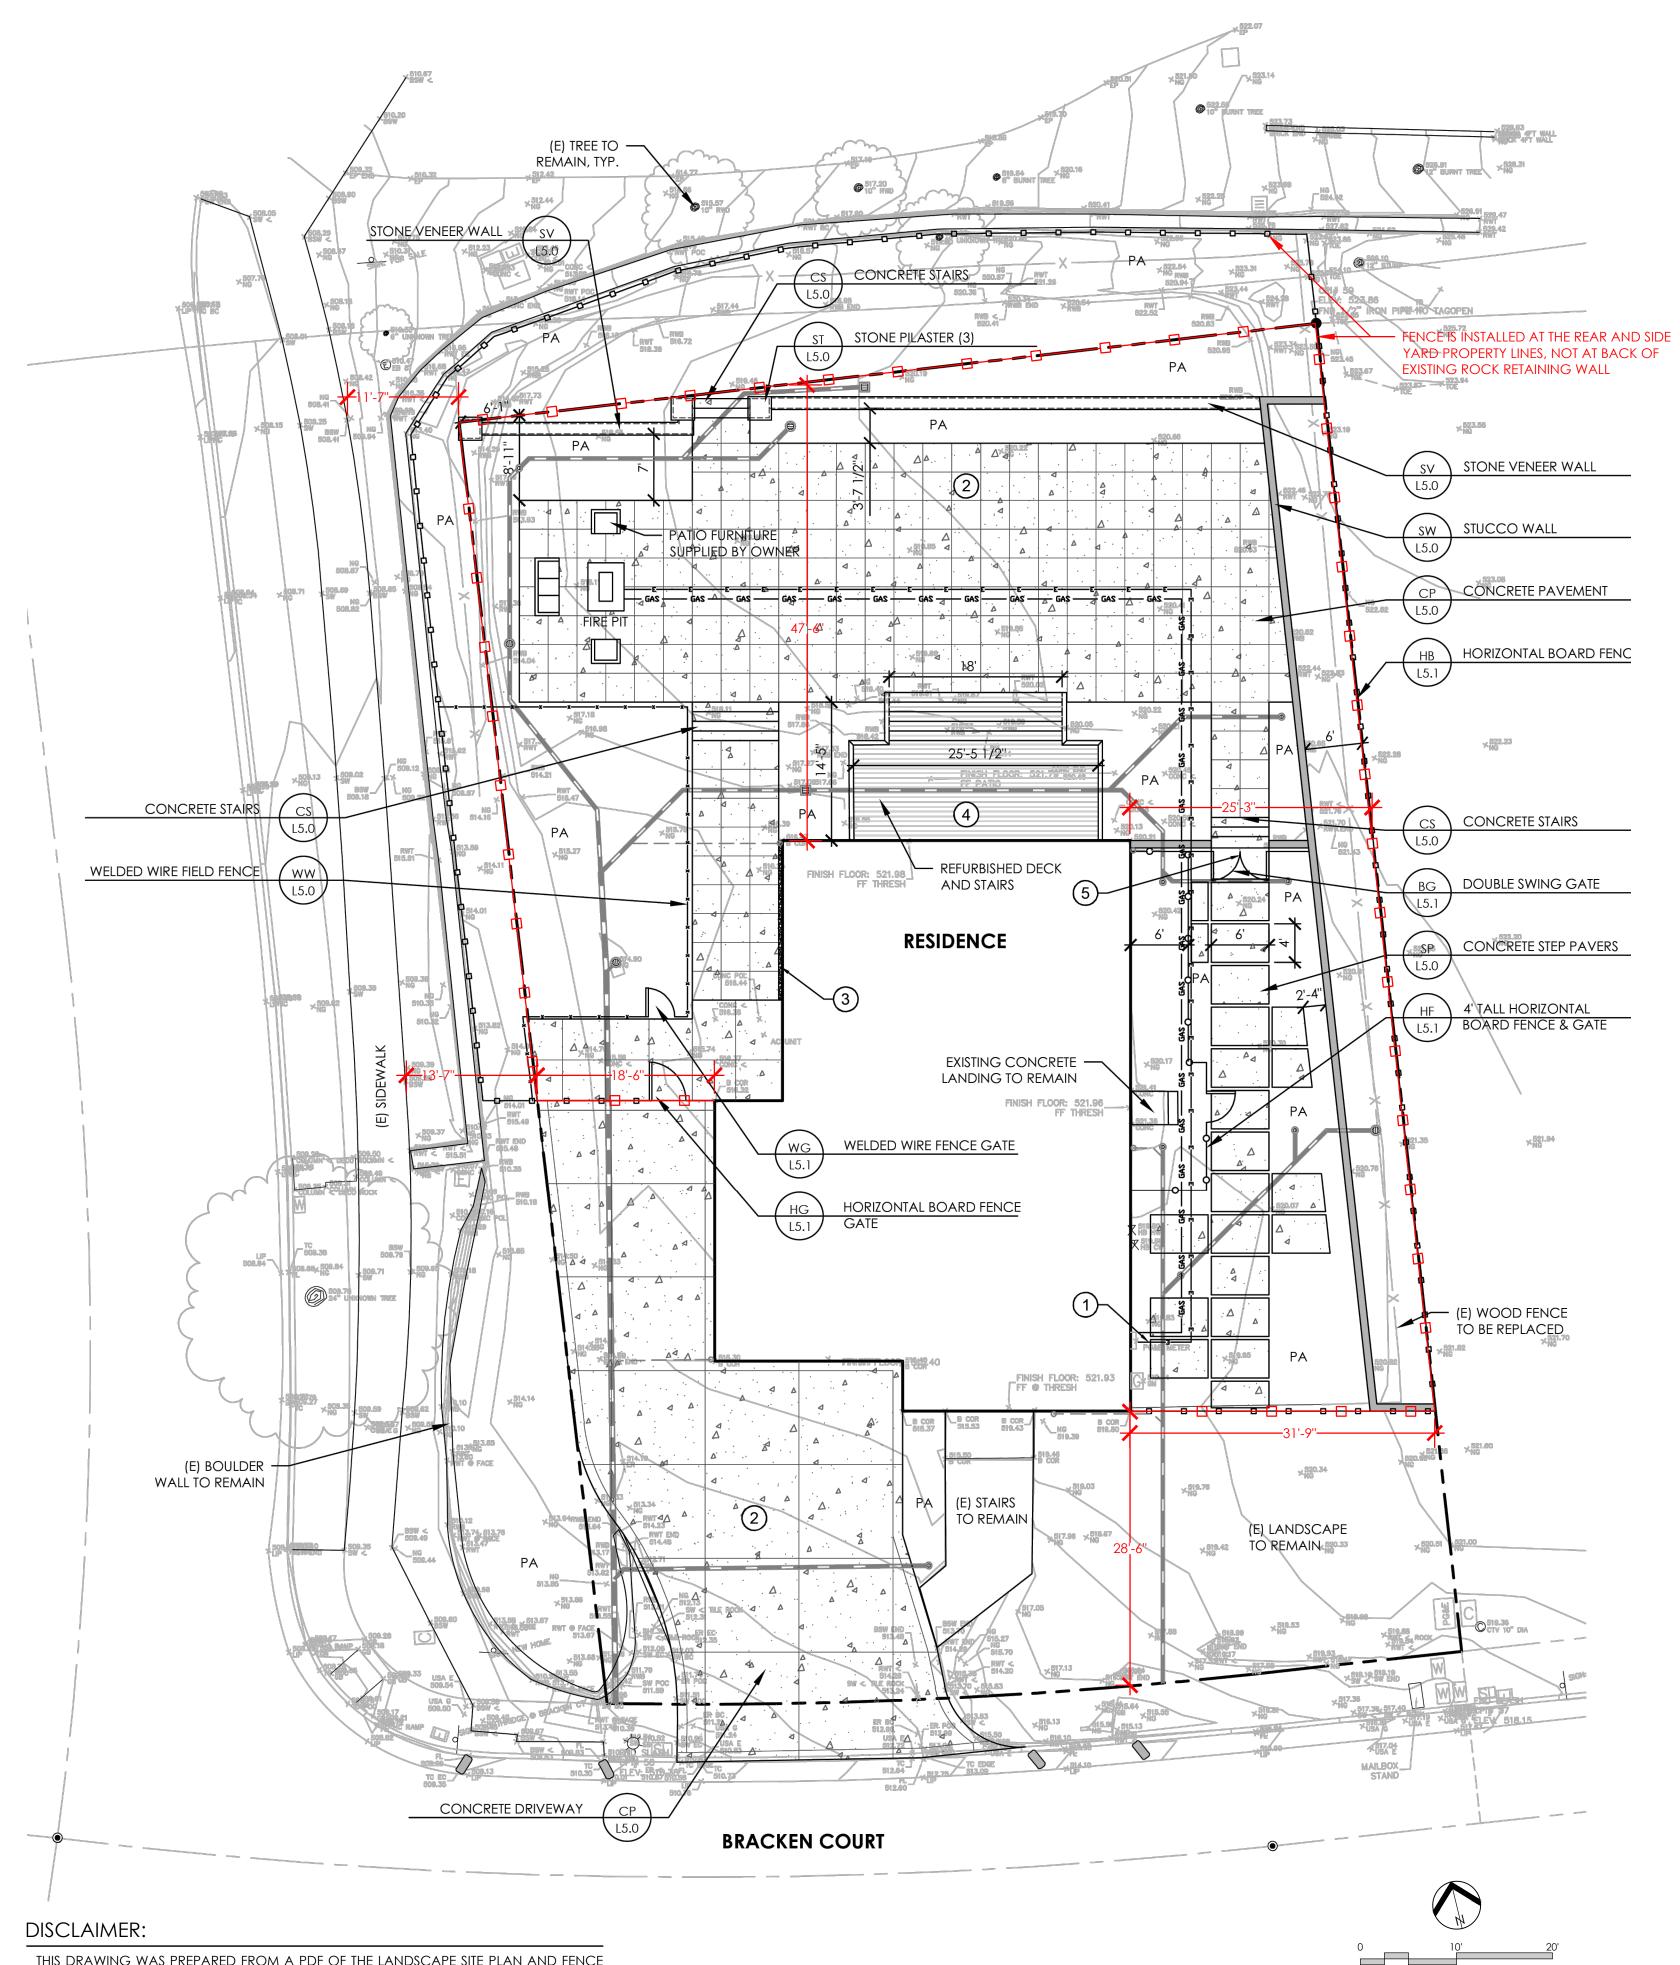

THIS DRAWING WAS PREPARED FROM A PDF OF THE LANDSCAPE SITE PLAN AND FENCE CONSTRUCITON DETAILS WHICH WERE PART OF THE HOA DESIGN REVIEW SUBMITTAL AND BUILDING PERMIT SUBMITTAL FOR THE TUBBS FIRE REBUILD.

## NOTES:

1" = 10' - 0"

- 1. POSTS SHALL BE PRESSURE TREATED DOUGLAS FIR, BROWN COLOR 2. ALL OTHER LUMBER SHALL BE CON. HEART REDWOOD, NO SAPWOOD ALLOWED
- 3. ALL FASTENERS SHALL BE HOT-DIPPED GALVANIZED STEEL 4. SEE HORIZONTAL BOARD FENCE DETAIL FOR ADDITIONAL INFO AND
- DIMENSIONS, GATE HORIZONTAL BOARDS TO ALIGN WITH FENCE PANELS
- 5. PROVIDE BLACK POWDER COATED GATE LATCH SET WITH THUMB LATCH

6' REDWOOD HORIZONTAL BOARD FENCE WITH 2' LATTICE. SEE DETAILS THIS SHEET

NO SCALE

ERMIT Ш  $\mathcal{S}$  $\square$ NOITI  $\bigcirc$ MINOR

OURT, LIFORNI/ U ₹ Z Ш  $\overline{\mathbf{\nabla}}$ ľ S S S ₹O BR, 2003 SANT