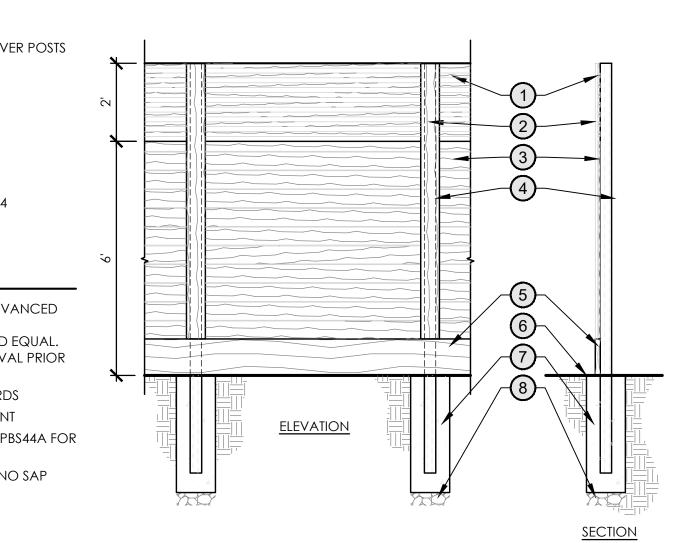

## KEY: 1 REDWOOD TRELLIS (2) 1x6 REDWOOD FENCE BOARD INSTALLED OVER POSTS (3) 1x6 REDWOOD FENCE BOARD (4) 6x6 PTDF POSTS, BROWN COLOR @ 6' O.C. (5) 2x PTDF KICKER BOARD, BROWN COLOR 6 FINISH GRADE (7) 12" $\emptyset \times 3$ ' CONCRETE FOOTING, SEE NOTE #4 8 4" CRUSHED DRAIN ROCK NOTES: 1. STAIN & SEAL FENCE W/ OLYMPIC ELITE ADVANCED STAIN & SEALANT, CANYON SUNSET SEMI-TRANSPARENT COLOR, OR APPROVED EQUAL. PROVIDE A 2'X2' MIN. SAMPLE FOR APPROVAL PRIOR to staining fence 2. PROVIDE 1/4" GAPS BETWEEN FENCE BOARDS 3. ALL FASTENERS TO BE CORROSION RESISTANT 4. INSTALL SIMPSON STRONG TIE POST BASE #PBS44A FOR ALL POSTS 5. REDWOOD TO BE CONSTRUCTION HEART, NO SAP WOOD ALLOWED HORIZONTAL BOARD FENCE HB