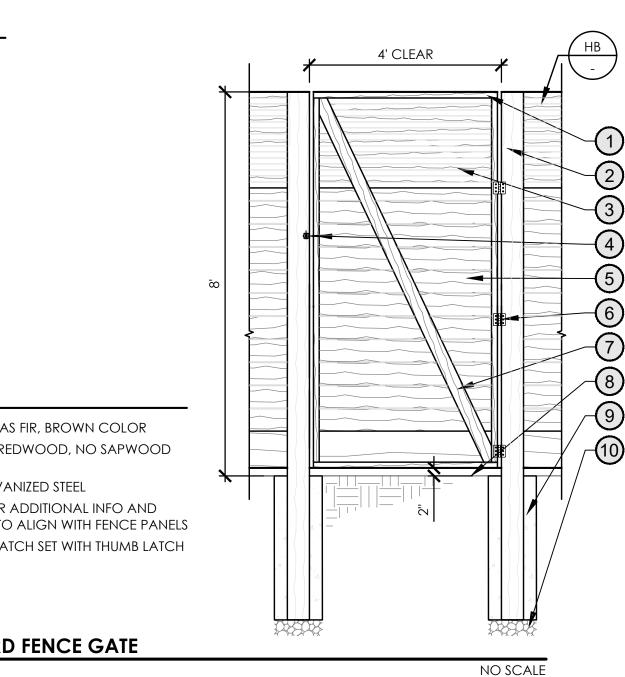

FENCE LEGEND

| KEY:        |                                                   |
|-------------|---------------------------------------------------|
| 1           | 2x4 FRAME                                         |
| 2           | 4x6 PTDF POSTS, BROWN COLOR                       |
| 3           | 1x2 REDWOOD TRELLIS                               |
| $\check{4}$ | HEAVY DUTY, LOCKABLE, SELF-LATCHING<br>GATE LATCH |
| 5           | 1x6 REDWOOD FENCE BOARD                           |
| 6           | (3) HEAVY DUTY GALVANIZED HINGES                  |
| 7           | 2x4 DIAGONAL BRACE                                |
| 8           | FINISH GRADE                                      |
| 9           | 12'' Ø x 3' CONCRETE FOOTING                      |
| 10          | 3/4" DRAIN ROCK                                   |

## NOTES:

1" = 10' - 0"

- 1. POSTS SHALL BE PRESSURE TREATED DOUGLAS FIR, BROWN COLOR 2. ALL OTHER LUMBER SHALL BE CON. HEART REDWOOD, NO SAPWOOD ALLOWED
- 3. ALL FASTENERS SHALL BE HOT-DIPPED GALVANIZED STEEL 4. SEE HORIZONTAL BOARD FENCE DETAIL FOR ADDITIONAL INFO AND
- DIMENSIONS, GATE HORIZONTAL BOARDS TO ALIGN WITH FENCE PANELS
- 5. PROVIDE BLACK POWDER COATED GATE LATCH SET WITH THUMB LATCH