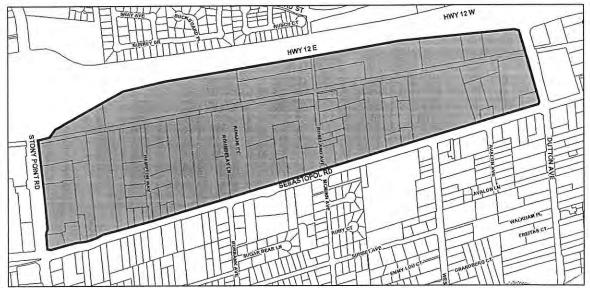

#### LAND USE DIAGRAM

Amend the General Plan Land Use Diagram to include the boundaries of the Roseland Area/Sebastopol Road Specific Plan:

 Roseland Area/Sebastopol Road Specific Plan Boundaries are generally Highway 12 to the north, Bellevue Avenue to the south, Highway 101 to the east, and Stony Point Road to the west. Amend the land use designations on the General Plan Land Use Diagram for the properties located within the boundaries of the Roseland Area/Sebastopol Road Specific Plan and within the West Hearn Avenue unincorporated area as identified below:

| APN         | APN Address Previous General Plan Land Use Designation |                                                               | New<br>General Plan Land Use<br>Designation             |
|-------------|--------------------------------------------------------|---------------------------------------------------------------|---------------------------------------------------------|
| 125-531-018 | 1707 HEARN AVE                                         | Medium Density Residential                                    | Medium High Density<br>Residential                      |
| 125-531-017 | 1711 HEARN AVE                                         | Medium Density Residential                                    | Medium High Density<br>Residential                      |
| 125-541-043 | 1701 HEARN AVE                                         | Low Density Residential                                       | Medium High Density<br>Residential                      |
| 043-072-015 | 1590 HEARN AVE                                         | Medium Density Residential                                    | Medium High Density<br>Residential/Public Institutional |
| 043-072-019 | 1550 HEARN AVE                                         | Medium Low Density<br>Residential                             | Medium High Density<br>Residential/Public Institutional |
| 043-072-007 | 2641 DUTTON<br>MEADOW                                  | Medium Low Density<br>Residential                             | Medium High Density<br>Residential/Public Institutional |
| 043-071-030 | 1500 HEARN AVE                                         | Medium Low Density<br>Residential                             | Medium High Density<br>Residential/Public Institutional |
| 043-071-025 | 2626 DUTTON<br>MEADOW                                  | Medium Low Density<br>Residential                             | Medium High Density<br>Residential/Public Institutional |
| 043-071-026 | 1466 HEARN AVE                                         | Medium Low Density<br>Residential                             | Medium High Density<br>Residential/Public Institutional |
| 043-071-027 | 1424 HEARN AVE                                         | Medium Low Density<br>Residential                             | Medium High Density<br>Residential/Public Institutional |
| 043-071-007 | 2684 HEARN AVE                                         | Medium Density<br>Residential/Retail and Business<br>Services | Medium Low Density<br>Residential                       |
| 043-122-017 | NONE                                                   | Medium Density Residential                                    | Parks and Recreation                                    |
| 010-244-049 | 500 OLIVE ST                                           | General Industry                                              | Retail and Business Services                            |
| 010-244-042 | 516 OLIVE ST                                           | General Industry                                              | Medium Density Residential                              |
| 125-191-001 | 1942 ROSE AVE                                          | Retail and Business Services                                  | Low Density Residential                                 |
| 125-121-023 | 255 DUTTON AVE                                         | Transit Village Medium                                        | Retail and Business Services                            |