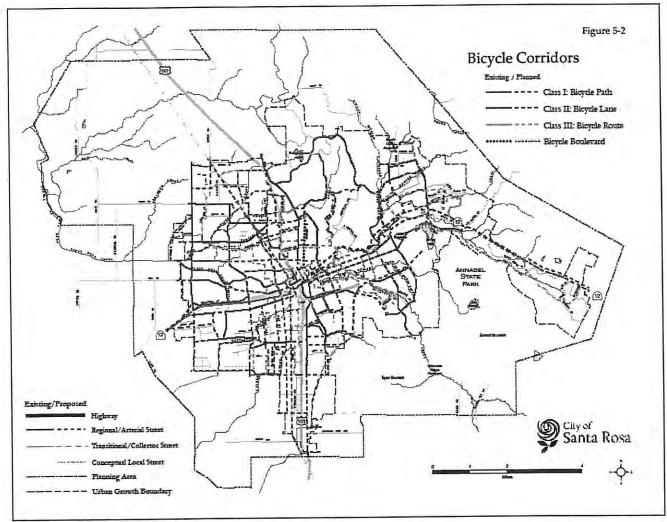

## Page 5-5:

Replace Figure 5-1 with the following new figure:

Page 5-10:

Amend the language of the first paragraph under section 5-6, BICYCLE FACILITIES, to read and provide as follows:

"Currently, there are approximately 180 miles of designated bikeways that provide intraarea and cross-town connections to recreational facilities, employment areas, schools, and other major activity centers. Bikeways, as illustrated in Figure 5-2, are classified by one of three categories:"

Amend the language of the first paragraph after the bulleted list under section 5-6, BICYCLE FACILITIES, as follows:

"Of the city's total bikeways, 50 miles are designated as Class III, 88 miles are designated as Class II, 37 miles are designated as Class I, and 5.6 miles are designated as a bicycle boulevard."