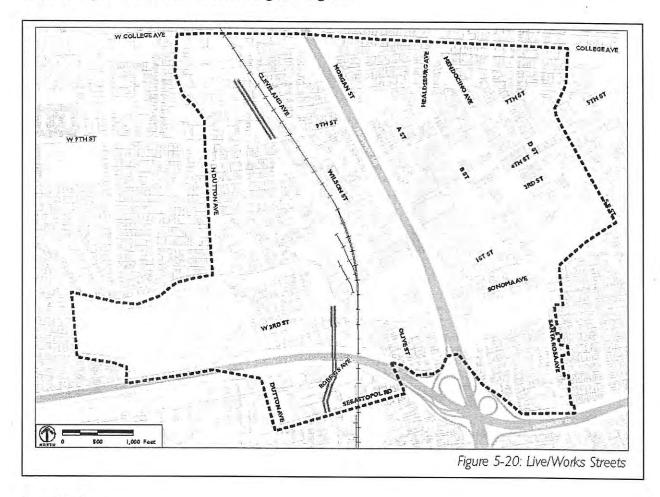

## CHAPTER 5: DEVELOPMENT GUIDELINES AND STREETSCAPE STANDARDS

Page 5-5:
Replace Figure 5-2 with the following new figure:

Page 5-17:

Replace Figure 5-20 with the following new figure:

Page 5-18:

Amend the following language to read and provide as follows:

Delete the following language from the text:

♦ Continuous buffering of the Class I Joe Rodota Trail shall be provided along the Roberts Avenue extension to assure safety and comfort for cyclists and pedestrians."

#### **CHAPTER 6: TRANSPORTATION**

Page 6-2:
Replace Figure 6-1 with the following new figure:

Page 6-6:

Amend the following language to read and provide as follows:

• "♦ Roberts Avenue. Reconnecting the severed Roberts Avenue from Sebastopol Road to Third Street can be accomplished using the existing Highway 12 overpass next to the Joe Rodota trail by creating a straight, north/south alignment. The potential for development in this area is high and providing a direct connection under Highway 12 would ensure that new housing along Sebastopol Road is well connected to Railroad Square."

## Table B-1: Street Specifications Table - Page B-3

Amend the following text from the Railroad Corridor Sub-Area table to read and provide as follows:

"\* A Class I pedestrian and bicycle path shall be provided along the east side of the Roberts Avenue extension that runs adjacent to the Joe Rodota Trail. Please refer to the Streetscape Standards Special Considerations for the Live-Work Type on Page 5-18 for additional information."