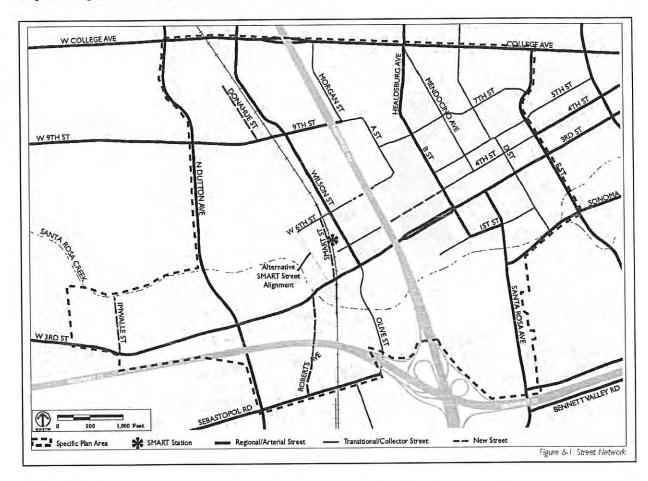

#### **CHAPTER 6: TRANSPORTATION**

Page 6-2:
Replace Figure 6-1 with the following new figure:

Page 6-6:

Amend the following language to read and provide as follows:

• "♦ Roberts Avenue. Reconnecting the severed Roberts Avenue from Sebastopol Road to Third Street can be accomplished using the existing Highway 12 overpass next to the Joe Rodota trail by creating a straight, north/south alignment. The potential for development in this area is high and providing a direct connection under Highway 12 would ensure that new housing along Sebastopol Road is well connected to Railroad Square."