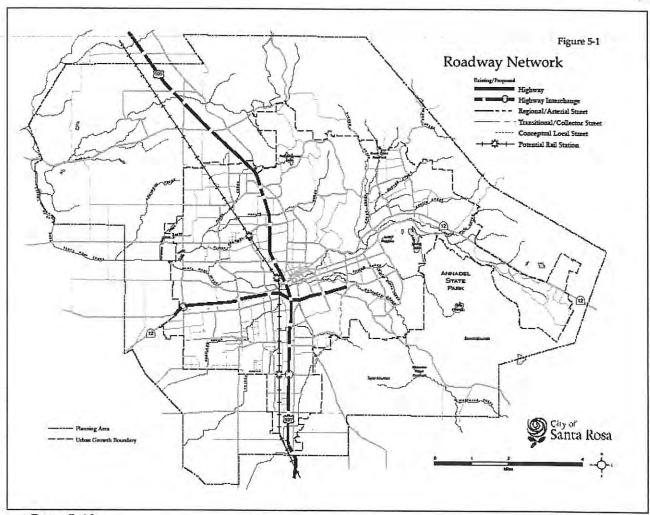

## 6. Figure 4-1: Roadway Network

Add the proposed connection of Roberts Avenue, connecting straight (north/south) under or over Highway 12, and label street.

## 7. Figure 4-3: Pedestrian and Bicycle Network

Change the "Proposed Class 1 Bike Path" over Highway 101, at Earle Street, to "Existing Class 1 Bike Path", as it is an existing structure.

Add the proposed connection of Roberts Avenue, connecting straight (north/south), under or over Highway 12.