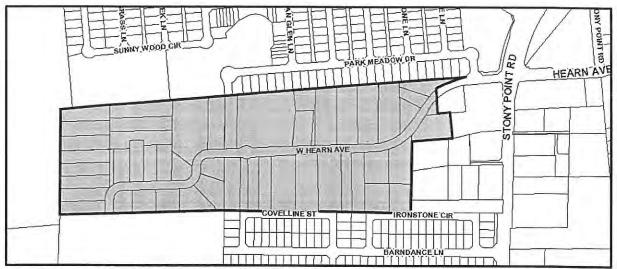

#### LAND USE DIAGRAM

Amend the General Plan Land Use Diagram to include the boundaries of the Roseland Area/Sebastopol Road Specific Plan:

 Roseland Area/Sebastopol Road Specific Plan Boundaries are generally Highway 12 to the north, Bellevue Avenue to the south, Highway 101 to the east, and Stony Point Road to the west. Amend the land use designations on the General Plan Land Use Diagram for the properties located within the boundaries of the Roseland Area/Sebastopol Road Specific Plan and within the West Hearn Avenue unincorporated area as identified below:

| APN Address General Plan Land Use Designation  Low Density Residential and |                  | New<br>General Plan Land Use<br>Designation                                                |                                   |  |
|----------------------------------------------------------------------------|------------------|--------------------------------------------------------------------------------------------|-----------------------------------|--|
| 125-321-002                                                                | 1683 BURBANK AVE | Public Institutional                                                                       |                                   |  |
| 125-252-004                                                                | 1027 MCMINN AVE  | Medium Density Residential                                                                 | Parks and Recreation              |  |
| 125-252-002                                                                | 1360 BURBANK AVE | Medium Density Residential                                                                 | Parks and Recreation              |  |
| 125-331-001                                                                | 1400 BURBANK AVE | Medium Density Residential                                                                 | Parks and Recreation              |  |
| 125-331-003                                                                | 1400 BURBANK AVE | Medium Density Residential/Retail and Business Services and Medium Low Density Residential | Medium Low Density<br>Residential |  |
| 125-361-001                                                                | 1684 BURBANK AVE | Medium Density<br>Residential/Retail and Business<br>Services                              | Medium Low Density<br>Residential |  |
| 134-011-007                                                                | 2001 W HEARN AVE | Low Residential                                                                            | Very Low Residential              |  |
| 134-011-008                                                                | 2029 W HEARN AVE | Low Residential                                                                            | Very Low Residential              |  |
| 134-022-002                                                                | 2034 W HEARN AVE | Low Residential                                                                            | Very Low Residential              |  |
| 134-011-009                                                                | 2037 W HEARN AVE | Low Residential                                                                            | Very Low Residential              |  |
| 134-012-013                                                                | 2042 W HEARN AVE | Low Residential                                                                            | Very Low Residential              |  |
| 134-012-008                                                                | 2050 W HEARN AVE | Low Residential                                                                            | Very Low Residential              |  |
| 134-011-006                                                                | 2051 W HEARN AVE | Low Residential                                                                            | Very Low Residential              |  |
| 134-011-005                                                                | 2063 W HEARN AVE | Low Residential                                                                            | Very Low Residential              |  |
| 134-012-012                                                                | 2070 W HEARN AVE | Low Residential                                                                            | Very Low Residential              |  |
| 134-011-004                                                                | 2075 W HEARN AVE | Low Residential                                                                            | Very Low Residential              |  |
| 134-011-003                                                                | 2085 W HEARN AVE | Low Residential                                                                            | Very Low Residential              |  |
| 134-012-011                                                                | 2090 W HEARN AVE | Low Residential                                                                            | Very Low Residential              |  |
| 134-011-010                                                                | 2115 W HEARN AVE | Low Residential                                                                            | Very Low Residential              |  |
| 134-012-006                                                                | 2118 W HEARN AVE | Low Residential                                                                            | Very Low Residential              |  |
| 134-012-005                                                                | 2124 W HEARN AVE | Low Residential                                                                            | Very Low Residential              |  |
| 134-011-011                                                                | 2125 W HEARN AVE | Low Residential                                                                            | Very Low Residential              |  |
| 134-012-004                                                                | 2136 W HEARN AVE | Low Residential                                                                            | Very Low Residential              |  |
| 134-012-003                                                                | 2146 W HEARN AVE | Low Residential                                                                            | Very Low Residential              |  |
| 134-011-012                                                                | 2149 W HEARN AVE | Low Residential                                                                            | Very Low Residential              |  |
| 134-011-012                                                                | 2149 W HEARN AVE | Low Residential                                                                            | Very Low Residential              |  |
| 134-012-002                                                                | 2152 W HEARN AVE | Low Residential                                                                            | Very Low Residential              |  |
| 134-012-019                                                                | 2156 W HEARN AVE | Low Residential                                                                            | Very Low Residential              |  |
| 134-012-018                                                                | 2160 W HEARN AVE | Low Residential                                                                            | Very Low Residential              |  |
| 134-280-006                                                                | 2209 W HEARN AVE | Low Residential                                                                            | Very Low Residential              |  |
| 134-280-020                                                                | 2210 W HEARN AVE | Low Residential                                                                            | Very Low Residential              |  |
| 134-280-005                                                                | 2215 W HEARN AVE | Low Residential                                                                            | Very Low Residential              |  |
| 134-280-019                                                                | 2218 W HEARN AVE | Low Residential                                                                            | Very Low Residential              |  |

| APN         | Address                    | Previous<br>General Plan Land Use<br>Designation | New General Plan Land Use Designation Very Low Residential |  |  |
|-------------|----------------------------|--------------------------------------------------|------------------------------------------------------------|--|--|
| 134-280-007 | 2223 W HEARN AVE           | Low Residential                                  |                                                            |  |  |
| 134-280-018 | 2226 W HEARN AVE           | Low Residential                                  | Very Low Residential                                       |  |  |
| 134-280-008 | 2235 W HEARN AVE           | Low Residential                                  | Very Low Residential                                       |  |  |
| 134-280-017 | 2236 W HEARN AVE           | Low Residential                                  | Very Low Residential                                       |  |  |
| 134-280-016 | 2250 W HEARN AVE           | Low Residential                                  | Very Low Residential                                       |  |  |
| 134-280-009 | 2251 W HEARN AVE           | Low Residential                                  | Very Low Residential                                       |  |  |
| 134-280-010 | 2273 W HEARN AVE           | Low Residential                                  | Very Low Residential                                       |  |  |
| 134-280-025 | 2275 W HEARN AVE           | Low Residential                                  | Very Low Residential                                       |  |  |
| 134-280-011 | 2277 W HEARN AVE           | Low Residential                                  | Very Low Residential                                       |  |  |
| 134-280-004 | 2279 W HEARN AVE           | Low Residential                                  | Very Low Residential                                       |  |  |
| 134-280-015 | 2280 W HEARN AVE           | Low Residential                                  | Very Low Residential                                       |  |  |
| 134-280-003 | 2281 W HEARN AVE           | Low Residential                                  | Very Low Residential                                       |  |  |
| 134-280-013 | 2283 W HEARN AVE           | Low Residential                                  | Very Low Residential                                       |  |  |
| 134-280-014 | 2285 W HEARN AVE           | Low Residential                                  | Very Low Residential                                       |  |  |
| 134-280-002 | 2287 W HEARN AVE           | Low Residential                                  | Very Low Residential                                       |  |  |
| 134-280-023 | 2289 W HEARN AVE           | Low Residential                                  | Very Low Residential                                       |  |  |
| 134-280-027 | 2291 W HEARN AVE           | Low Residential                                  | Very Low Residential                                       |  |  |
| 134-280-026 | 2293 W HEARN AVE           | Low Residential                                  | Very Low Residential                                       |  |  |
| 134-280-024 | 2295 W HEARN AVE           | Low Residential                                  | Very Low Residential                                       |  |  |
| 134-280-022 | 2297 W HEARN AVE           | Low Residential                                  | Very Low Residential                                       |  |  |
| 134-012-009 | 2048 W HEARN AVE           | Low Residential                                  | Very Low Residential                                       |  |  |
| 134-012-014 | 2046 W HEARN AVE           | Low Residential                                  | Very Low Residential                                       |  |  |
| 035-191-015 | NONE                       | Medium Density Residential                       | Medium High Density<br>Residential                         |  |  |
| 035-191-016 | NONE                       | Medium Density Residential                       | Medium High Density<br>Residential                         |  |  |
| 125-551-016 | 2542 OLD STONY POINT<br>RD | Medium Density Residential                       | Medium High Density<br>Residential                         |  |  |
| 125-551-008 | 2558 OLD STONY POINT<br>RD | Medium Density Residential                       | Medium High Density<br>Residential                         |  |  |
| 125-551-014 | 1883 HEARN AVE             | Medium Density Residential                       | Medium High Density<br>Residential                         |  |  |
| 125-551-017 | 1877 HEARN AVE             | Medium Density Residential                       | Medium High Density<br>Residential                         |  |  |
| 125-551-013 | 1869 HEARN AVE             | Medium Density Residential                       | Medium High Density<br>Residential                         |  |  |
| 125-551-018 | 1825 HEARN AVE             | Medium Density Residential                       | Medium High Density<br>Residential                         |  |  |
| 125-531-020 | 1749 HEARN AVE             | Medium Density Residential                       | Medium High Density<br>Residential                         |  |  |
| 125-531-019 | 1735 HEARN AVE             | Medium Density Residential                       | Medium High Density<br>Residential                         |  |  |
| 125-531-014 | 1729 HEARN AVE             | Medium Density Residential                       | Medium High Density<br>Residential                         |  |  |
| 125-531-015 | 1727 HEARN AVE             | Medium Density Residential                       | Medium High Density<br>Residential                         |  |  |