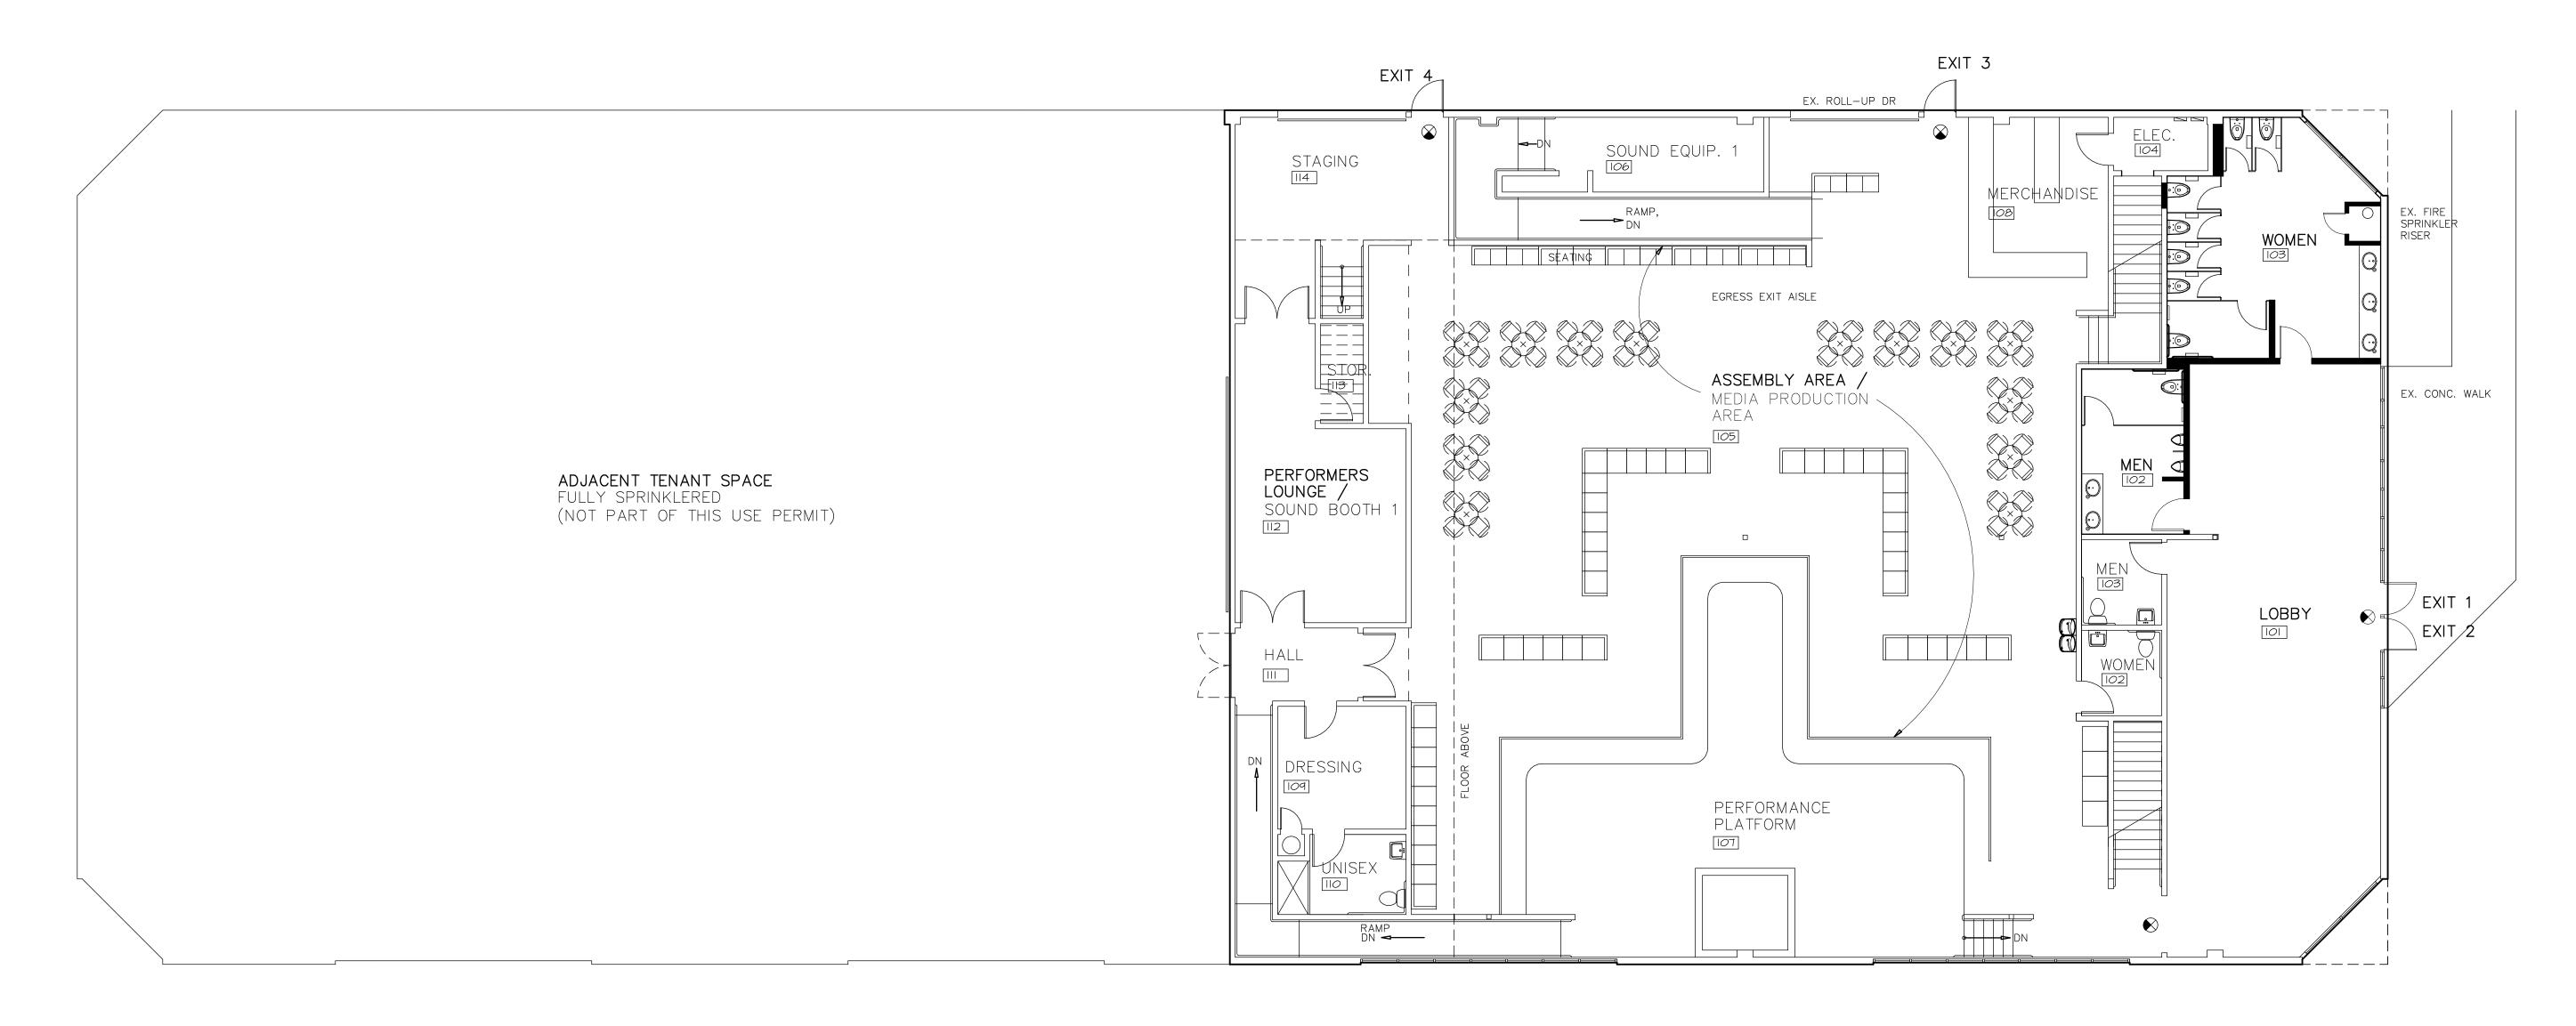

SCALE: 1" = 20'

| ROCK STAR UNIVERSITY-OCCUPANCY & EXITING |                      |                 |         |           |      | PARKING       |                |          | PARKING             |                |          |
|------------------------------------------|----------------------|-----------------|---------|-----------|------|---------------|----------------|----------|---------------------|----------------|----------|
|                                          |                      |                 |         |           |      | RSU DAILY USE |                |          | ASSEMBLY VENUE      |                |          |
| SPACE                                    | USE                  | OCC DESIGNATION | AREA    | OCC. LOAD | OCC. | USE           | RATIO          | SP. REQ. | USE                 | RATIO          | SP. REQ. |
| 101                                      | LOBBY                | ACCESSORY       | 950 SF  | _         | _    | LOBBY         |                | 2        | LOBBY               |                | 2        |
| 101.1                                    | OFFICE               | BUSINESS        | 275 SF  | 1:100     | 3    | OFFICE        |                | 1        | OFFICE              |                |          |
| 102                                      | MENS RESTROOM        | ACCESSORY       | 205 SF  | _         | _    | ACCESSORY     |                |          | ACCESSORY           |                |          |
| 103                                      | WOMENS RESTROOM      | ACCESSORY       | 340 SF  | _         | _    | ACCESSORY     |                |          | ACCESSORY           |                |          |
| 104                                      | ELECTRICAL ROOM      | ACCESSORY       | 150 SF  | _         | _    |               |                |          |                     |                |          |
| 105                                      | ASSEMBLY AREA        | ASSEMBLY        | 3100 SF | 1:5       | 620  | BUSINESS      | 1 SP / 200 SF  | 16       | ASSEMBLY            | 1 SP / 50 SF   | 62       |
| 106                                      | SOUND EQUIP. 1       | BUSINESS        | 410 SF  | 1:100     | 4    | SOUND BOOTH   | 1 SP / 200 SF  | 2        | SOUND BOOTH         | 1 SP / 200 SF  | 2        |
| 107                                      | PERFORMANCE PLATFORM | PLATFORM        | 1210 SF | 1:15      | 12   | PLATFORM      |                | 5        | PLATFORM            |                | 5        |
| 108                                      | MERCHANDISE          | BUSINESS        | 230 SF  | 1:100     | 23   | ACCESSORY     |                |          | RETAIL              | 1 SP / 250 SF  | 1        |
| 109                                      | DRESSING             | ACCESSORY       | 150 SF  | _         | _    | ACCESSORY     |                |          | ACCESSORY           |                |          |
| 110                                      | UNISEX RESTROOM      | ACCESSORY       | 100 SF  | _         | _    | ACCESSORY     |                |          | ACCESSORY           |                |          |
| 111                                      | HALL                 | ACCESSORY       | 275 SF  | _         | _    | ACCESSORY     |                |          | ACCESSORY           |                |          |
| 112                                      | SOUND BOOTH 1        | BUSINESS        | 390 SF  | 1:100     | 4    | SOUND BOOTH   | 1 SP / 200 SF  | 1        | LOUNGE              |                |          |
| 113                                      | STORAGE              | ACCESSORY       | 45 SF   | _         | _    | ACCESSORY     |                |          | ACCESSORY           |                |          |
| 114                                      | STAGING              | ACCESSORY       | 330 SF  | _         | _    | ACCESSORY     |                |          | STAGING             |                | 1        |
|                                          |                      |                 |         |           |      |               |                |          |                     |                |          |
| 201                                      | STORAGE MEZZANINE    | STORAGE         | 1300 SF | 1:100     | 13   | STORAGE       | 1 SP / 1000 SF | 1        | STORAGE             | 1 SP / 1000 SF |          |
| 202                                      | STORAGE              | ACCESSORY       | 100 SF  | _         | _    | STORAGE       | 1 SP / 1000 SF | 1        | STORAGE             | 1 SP / 1000 SF |          |
| 203                                      | ATTIC                | ACCESSORY       | 500 SF  | _         | _    | _             |                |          | ACCESSORY           |                |          |
| 204                                      | SOUND BOOTH 2        | BUSINESS        | 170 SF  | 1:100     | 2    | SOUND BOOTH   | 1 SP / 200 SF  | 1        | NOT USED THIS VENUE |                |          |
| 205                                      | SOUND BOOTH 3        | BUSINESS        | 110 SF  | 1:100     | 1    | SOUND BOOTH   | 1 SP / 200 SF  | 1        | NOT USED THIS VENUE |                |          |
| 206                                      | LANDING              | ACCESSORY       | 40 SF   | _         | _    | ACCESSORY     |                |          | NOT USED THIS VENUE |                |          |
| 207                                      | SOUND EQUIP. 2       | BUSINESS        | 500 SF  | 1:100     | 5    | SOUND BOOTH   | 1 SP / 200 SF  | 2        | NOT USED THIS VENUE |                |          |
| 208                                      | SOUND BOOTH 4        | BUSINESS        | 270 SF  | 1:100     | 3    | SOUND BOOTH   | 1 SP / 200 SF  | 1        | NOT USED THIS VENUE |                |          |
| 209                                      | ATTIC                | ACCESSORY       | 75 SF   | _         | _    | _             |                |          | NOT USED THIS VENUE |                |          |
|                                          |                      |                 |         |           |      |               |                |          |                     |                |          |
|                                          |                      |                 |         |           |      |               |                |          |                     |                |          |

PROVIDED

TOTAL OCCUPANTS 689

NOTE:

AREAS DESIGNATED ACCESSORY & AREAS
WITH NO DESIGNATED SP. REQ. ON PARKING
TABULATION ARE NOT OCCUPIED CONCURRENTLY
WITH PRIMARY USE

ROCK STAR UNIVERSITY DAILY USE AND ASSEMBLY VENUE ARE NON CONCURRENT

NEW WALL
EXISTING WALL

NOTE:

PROVIDE EMERGENCY RESPONDER RADIO COVERAGE SYSTEM PER CFC SEC.510

FIRE SPRINKLERS AND OCCUPANCY SEPERATIONS TO BE PROVIDED PER CBC.

PROVIDE FIRE SPRINKLERS AT STORAGE BELOW PERFOMANCE PLATFORM 107 PER CBC.

REQUIRED EGRESS PER CBC.

SP REQ

PROVIDED 1

73

73

UPPER FLOOR & MEZZANINE