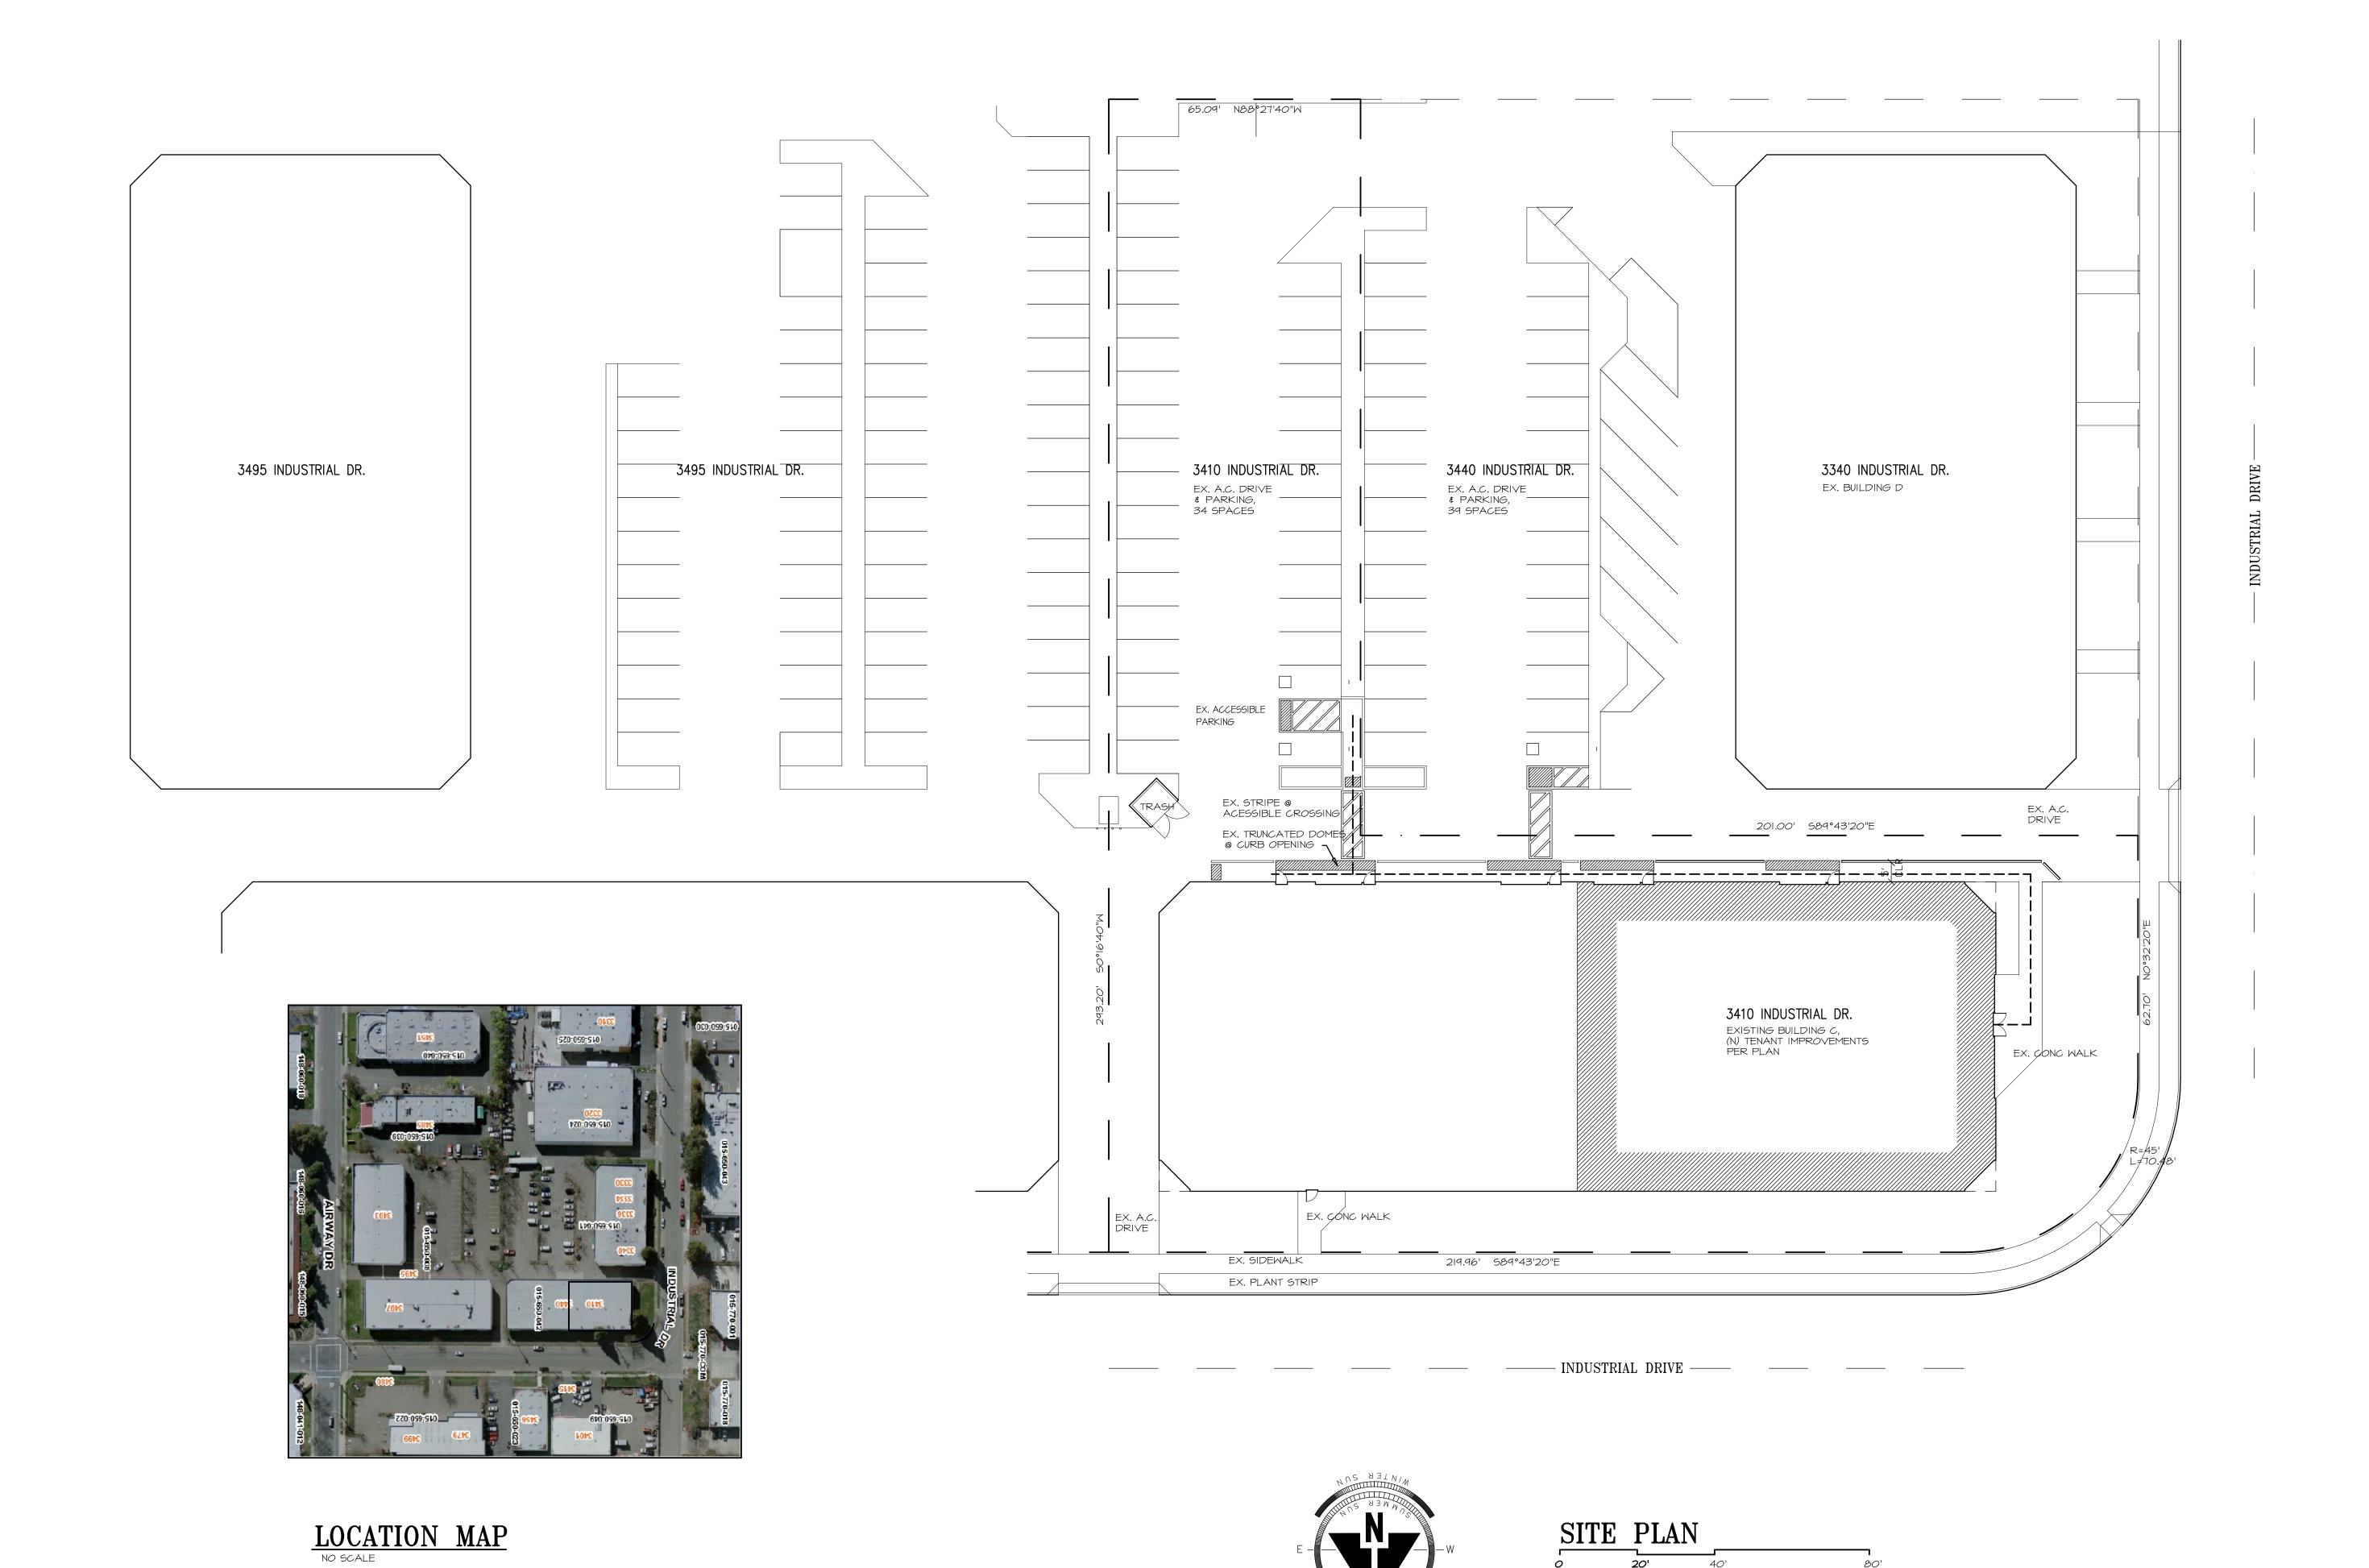

SCALE: 1" = 20'

| ROCK STAR UNIVERSITY-OCCUPANCY & EXITING |                      |                 |         |           |      | PARKING       |                |          | PARKING             |                |          |
|------------------------------------------|----------------------|-----------------|---------|-----------|------|---------------|----------------|----------|---------------------|----------------|----------|
|                                          |                      |                 |         |           |      | RSU DAILY USE |                |          | ASSEMBLY VENUE      |                |          |
| SPACE                                    | USE                  | OCC DESIGNATION | AREA    | OCC. LOAD | OCC. | USE           | RATIO          | SP. REQ. | USE                 | RATIO          | SP. REQ. |
| 101                                      | LOBBY                | ACCESSORY       | 950 SF  | _         | _    | LOBBY         |                | 2        | LOBBY               |                | 2        |
| 101.1                                    | OFFICE               | BUSINESS        | 275 SF  | 1:100     | 3    | OFFICE        |                | 1        | OFFICE              |                |          |
| 102                                      | MENS RESTROOM        | ACCESSORY       | 205 SF  | _         | _    | ACCESSORY     |                |          | ACCESSORY           |                |          |
| 103                                      | WOMENS RESTROOM      | ACCESSORY       | 340 SF  | _         | _    | ACCESSORY     |                |          | ACCESSORY           |                |          |
| 104                                      | ELECTRICAL ROOM      | ACCESSORY       | 150 SF  | _         | _    |               |                |          |                     |                |          |
| 105                                      | ASSEMBLY AREA        | ASSEMBLY        | 3100 SF | 1:5       | 620  | BUSINESS      | 1 SP / 200 SF  | 16       | ASSEMBLY            | 1 SP / 50 SF   | 62       |
| 106                                      | SOUND EQUIP. 1       | BUSINESS        | 410 SF  | 1:100     | 4    | SOUND BOOTH   | 1 SP / 200 SF  | 2        | SOUND BOOTH         | 1 SP / 200 SF  | 2        |
| 107                                      | PERFORMANCE PLATFORM | PLATFORM        | 1210 SF | 1:15      | 12   | PLATFORM      |                | 5        | PLATFORM            |                | 5        |
| 108                                      | MERCHANDISE          | BUSINESS        | 230 SF  | 1:100     | 23   | ACCESSORY     |                |          | RETAIL              | 1 SP / 250 SF  | 1        |
| 109                                      | DRESSING             | ACCESSORY       | 150 SF  | _         | _    | ACCESSORY     |                |          | ACCESSORY           |                |          |
| 110                                      | UNISEX RESTROOM      | ACCESSORY       | 100 SF  | _         | _    | ACCESSORY     |                |          | ACCESSORY           |                |          |
| 111                                      | HALL                 | ACCESSORY       | 275 SF  | _         | _    | ACCESSORY     |                |          | ACCESSORY           |                |          |
| 112                                      | SOUND BOOTH 1        | BUSINESS        | 390 SF  | 1:100     | 4    | SOUND BOOTH   | 1 SP / 200 SF  | 1        | LOUNGE              |                |          |
| 113                                      | STORAGE              | ACCESSORY       | 45 SF   | _         | _    | ACCESSORY     |                |          | ACCESSORY           |                |          |
| 114                                      | STAGING              | ACCESSORY       | 330 SF  | _         | _    | ACCESSORY     |                |          | STAGING             |                | 1        |
|                                          |                      |                 |         |           |      |               |                |          |                     |                |          |
| 201                                      | STORAGE MEZZANINE    | STORAGE         | 1300 SF | 1:100     | 13   | STORAGE       | 1 SP / 1000 SF | 1        | STORAGE             | 1 SP / 1000 SF |          |
| 202                                      | STORAGE              | ACCESSORY       | 100 SF  | _         | _    | STORAGE       | 1 SP / 1000 SF | 1        | STORAGE             | 1 SP / 1000 SF |          |
| 203                                      | ATTIC                | ACCESSORY       | 500 SF  | _         | _    | _             |                |          | ACCESSORY           |                |          |
| 204                                      | SOUND BOOTH 2        | BUSINESS        | 170 SF  | 1:100     | 2    | SOUND BOOTH   | 1 SP / 200 SF  | 1        | NOT USED THIS VENUE |                |          |
| 205                                      | SOUND BOOTH 3        | BUSINESS        | 110 SF  | 1:100     | 1    | SOUND BOOTH   | 1 SP / 200 SF  | 1        | NOT USED THIS VENUE |                |          |
| 206                                      | LANDING              | ACCESSORY       | 40 SF   | _         | _    | ACCESSORY     |                |          | NOT USED THIS VENUE |                |          |
| 207                                      | SOUND EQUIP. 2       | BUSINESS        | 500 SF  | 1:100     | 5    | SOUND BOOTH   | 1 SP / 200 SF  | 2        | NOT USED THIS VENUE |                |          |
| 208                                      | SOUND BOOTH 4        | BUSINESS        | 270 SF  | 1:100     | 3    | SOUND BOOTH   | 1 SP / 200 SF  | 1        | NOT USED THIS VENUE |                |          |
| 209                                      | ATTIC                | ACCESSORY       | 75 SF   | _         | _    | _             |                |          | NOT USED THIS VENUE |                |          |
|                                          |                      |                 |         |           |      |               |                |          |                     |                |          |
|                                          |                      |                 |         |           |      |               |                |          |                     |                |          |