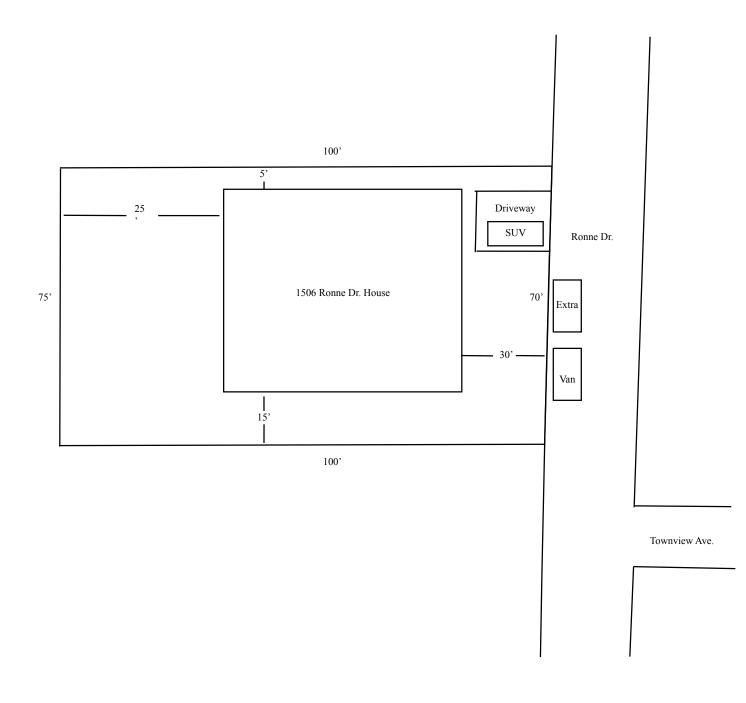

## **Project Description:**

1506 Ronne Dr. Santa Rosa, CA 95404

Existing use: 6 bed community care facility Proposed use: 8 bed community care facility

Hours of operation: 24-7

Staff on site: 2-5 depending on shift