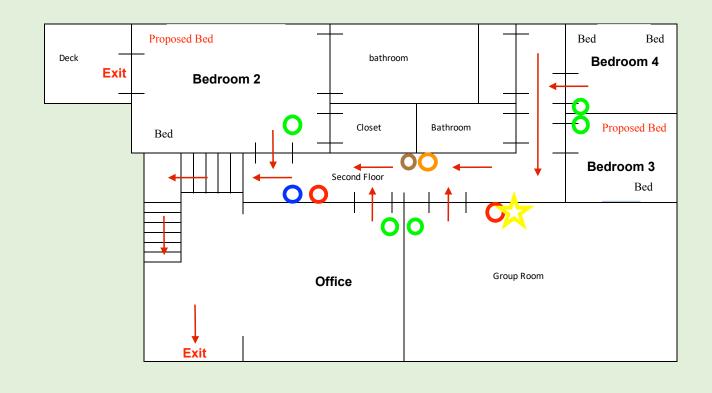

Pura Vida Recovery Services currently operates a 6 bed community care facility for adult substance abuse. We would like to add 2 beds to the existing facility. This will be accomplished without adding any staff, any renovation to the home, or the addition of any traffic to and from the home. We currently have two private rooms at the home, and we propose to add one bed to each of those rooms bringing the total number of available beds from 6 to 8.

Fire Alarm

Fire Alarm Button

Smoke Detector

Fire Extinguisher

Carbom Monoxide Detector

City of Santa Rosa Planning & Economic Development Department 07/15/2024 RECEIVED