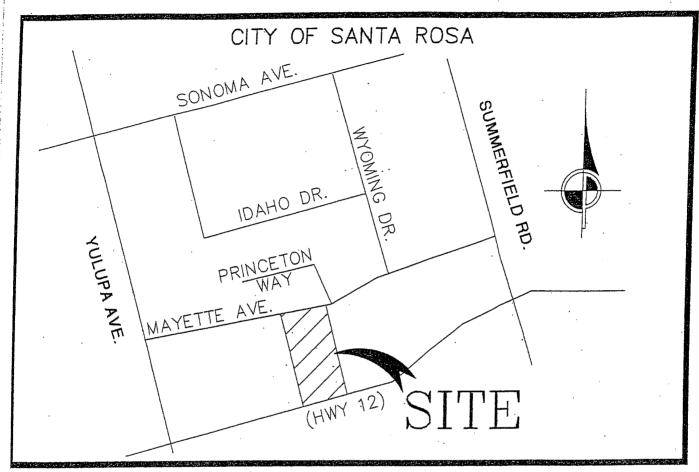

Mayette Village Subdivision is located on the north side of the Caltrans (Highway 12) Right-Of-Way, west of Summerfield Road, east of Yulupa Avenue and south of Mayette Avenue and 0.91 acres will be subdivided into 6 lots.