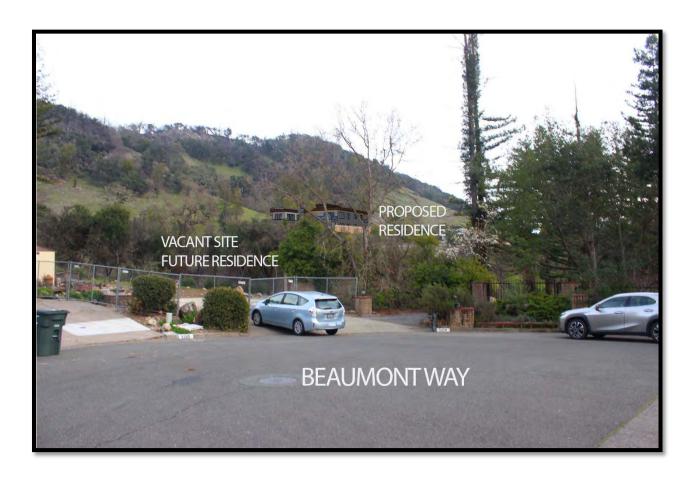

## **BEAUMONT WAY**

09 SITE VIEWED FROM BEAUMONT WAY

#### **MONTCLAIR DR & SENTINEL CT**

09.1 RESIDENCE VIEWED FROM BEAUMONT WAY