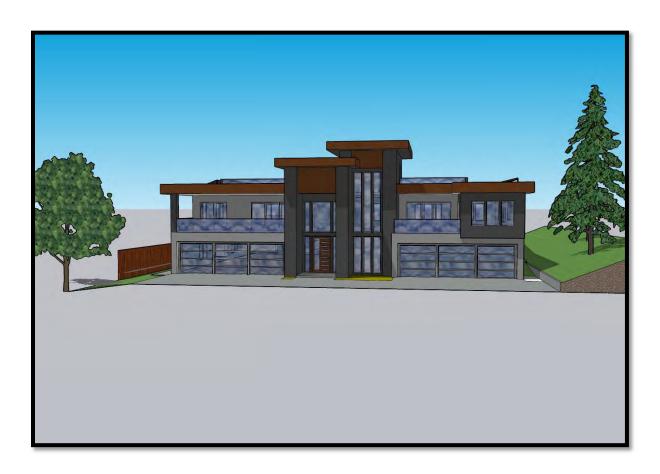

#### **VISUAL ANALYSIS**

844 Vaughn Ct Santa Rosa



#### **PHOTO INDEX**

ALL PHOTOS DIRECTED AT SITE





# **SITE LOCATION**

00 VIEWED FROM ABOVE RINCON VALLEY





# **PROPOSED RESIDENCE**

00.1 SOUTH ELEVATION





# **VAUGHN CT**

01 SITE VIEWED FROM VAUGHN CT





# **VAUGHN CT**

01.1 RESIDENCE VIEWED FROM VAUGHN CT





## HILLMONT ST & MONTCLAIR DR





# M ONTECITO BLVD & MONTECITO CT





#### **RINCON VALLEY PARK-MONTECITO AVE**





# **CALISTOGA RD & PIEDMONT DR**





## PIEDMONT DR & MONTCLAIR DR





## **MONTCLAIR DR & SENTINEL CT**





# SENTINEL CT & VAUGHN CT





## **BEAUMONT WAY**

09 SITE VIEWED FROM BEAUMONT WAY





#### **MONTCLAIR DR & SENTINEL CT**

09.1 RESIDENCE VIEWED FROM BEAUMONT WAY





#### RINCON VALLEY PARK-BADGER RD





11 SITE VIEWED FROM STOW CIRCLE





11.1 RESIDENCE VIEWED FROM STOW CIRCLE





12 EXISTING RESIDENCES @ STOW CIRCLE





12.1 EXISTING RESIDENCES @ STOW CIRCLE