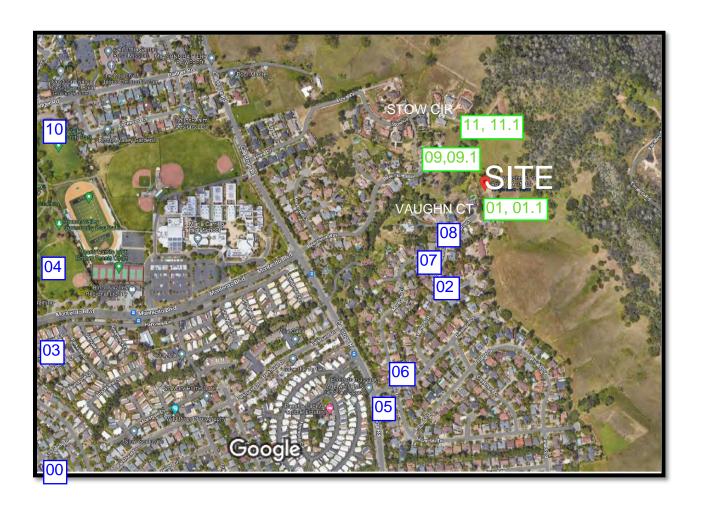

# **SITE LOCATION**

00 VIEWED FROM ABOVE RINCON VALLEY

# **VAUGHN CT**

01 SITE VIEWED FROM VAUGHN CT

# **VAUGHN CT**

01.1 RESIDENCE VIEWED FROM VAUGHN CT

## **BEAUMONT WAY**

09 SITE VIEWED FROM BEAUMONT WAY

#### **MONTCLAIR DR & SENTINEL CT**

09.1 RESIDENCE VIEWED FROM BEAUMONT WAY

#### RINCON VALLEY PARK-BADGER RD

11 SITE VIEWED FROM STOW CIRCLE

11.1 RESIDENCE VIEWED FROM STOW CIRCLE

12 EXISTING RESIDENCES @ STOW CIRCLE

12.1 EXISTING RESIDENCES @ STOW CIRCLE