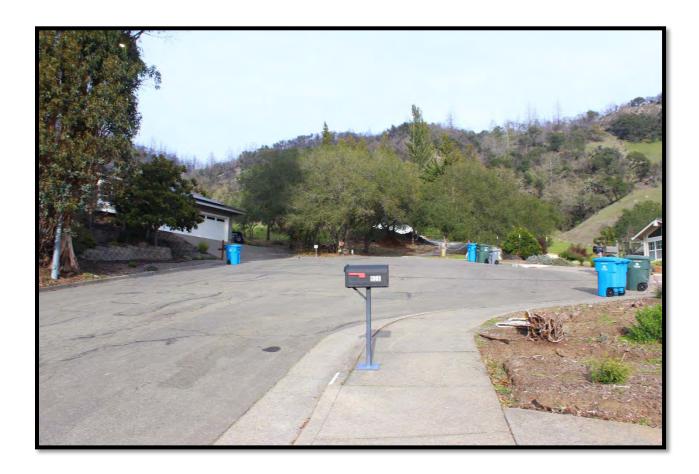

#### **VISUAL ANALYSIS**

844 Vaughn Ct Santa Rosa



#### **PHOTO INDEX**

ALL PHOTOS DIRECTED AT SITE





# **SITE LOCATION**

00 VIEWED FROM ABOVE RINCON VALLEY





# **PROPOSED RESIDENCE**

00.1 SOUTH ELEVATION





# **VAUGHN CT**

01 SITE VIEWED FROM VAUGHN CT





# **VAUGHN CT**

01.1 RESIDENCE VIEWED FROM VAUGHN CT





## HILLMONT ST & MONTCLAIR DR





# M ONTECITO BLVD & MONTECITO CT





#### **RINCON VALLEY PARK-MONTECITO AVE**





# **CALISTOGA RD & PIEDMONT DR**





## PIEDMONT DR & MONTCLAIR DR





## **MONTCLAIR DR & SENTINEL CT**





# SENTINEL CT & VAUGHN CT





## **BEAUMONT WAY**

09 SITE VIEWED FROM BEAUMONT WAY





#### **MONTCLAIR DR & SENTINEL CT**

09.1 RESIDENCE VIEWED FROM BEAUMONT WAY





#### RINCON VALLEY PARK-BADGER RD





11 SITE VIEWED FROM STOW CIRCLE





11.1 RESIDENCE VIEWED FROM STOW CIRCLE





12 EXISTING RESIDENCES @ STOW CIRCLE





12.1 EXISTING RESIDENCES @ STOW CIRCLE