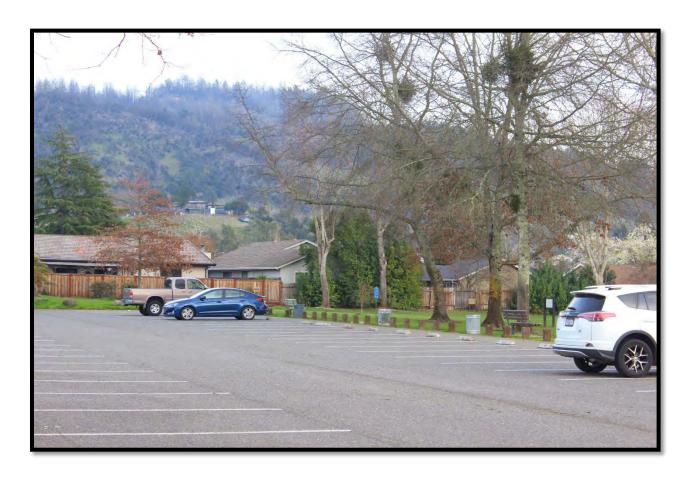

#### **VISUAL ANALYSIS**

844 Vaughn Ct Santa Rosa



#### **PHOTO INDEX**

ALL PHOTOS DIRECTED AT SITE





# **SITE LOCATION**

00 VIEWED FROM ABOVE RINCON VALLEY





# **PROPOSED RESIDENCE**

00.1 SOUTH ELEVATION





# **VAUGHN CT**

01 SITE VIEWED FROM VAUGHN CT





# **VAUGHN CT**

01.1 RESIDENCE VIEWED FROM VAUGHN CT





## HILLMONT ST & MONTCLAIR DR





# M ONTECITO BLVD & MONTECITO CT





#### **RINCON VALLEY PARK-MONTECITO AVE**





# **CALISTOGA RD & PIEDMONT DR**





## PIEDMONT DR & MONTCLAIR DR





## **MONTCLAIR DR & SENTINEL CT**





# SENTINEL CT & VAUGHN CT





## **BEAUMONT WAY**

09 SITE VIEWED FROM BEAUMONT WAY





#### **MONTCLAIR DR & SENTINEL CT**

09.1 RESIDENCE VIEWED FROM BEAUMONT WAY





#### RINCON VALLEY PARK-BADGER RD





11 SITE VIEWED FROM STOW CIRCLE





11.1 RESIDENCE VIEWED FROM STOW CIRCLE





12 EXISTING RESIDENCES @ STOW CIRCLE





12.1 EXISTING RESIDENCES @ STOW CIRCLE