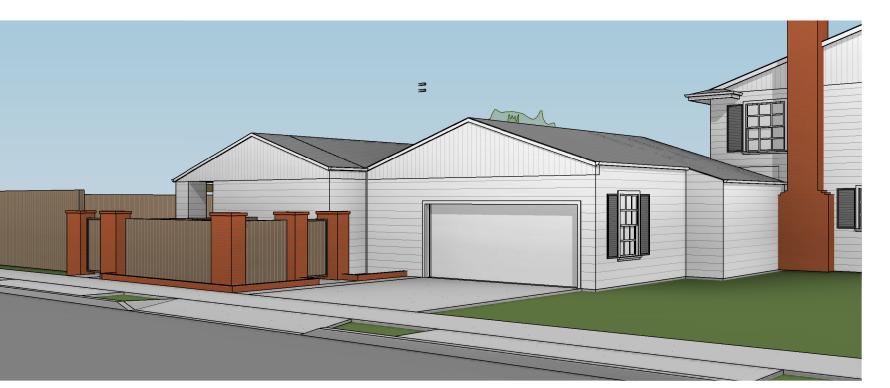

## ROBERT MOORE

ARCHITECT

P.O. BOX 2804 SANTA ROSA, CA 95405 707.578.8152 T 707.528.2075 F robertmoorearchitect.com

Minor Landmark Alteration:

Bathroom, Entry Porch & Balcony Guardrail Addition

Daniels Residence 1220 McDonald Avenue Santa Rosa, California

8/2/21

VIEW FROM PARK STREET

VIEW FROM PARK STREET

VIEW FROM McDONALD & PARK

VIEW FROM McDONALD AVENUE

VIEW FROM PARK STREET

VIEW FROM PARK STRE

EXISTING MATERIALS

| 8/2/2021 12:29:32 |
|-------------------|
| Sh                |

**Perspectives**