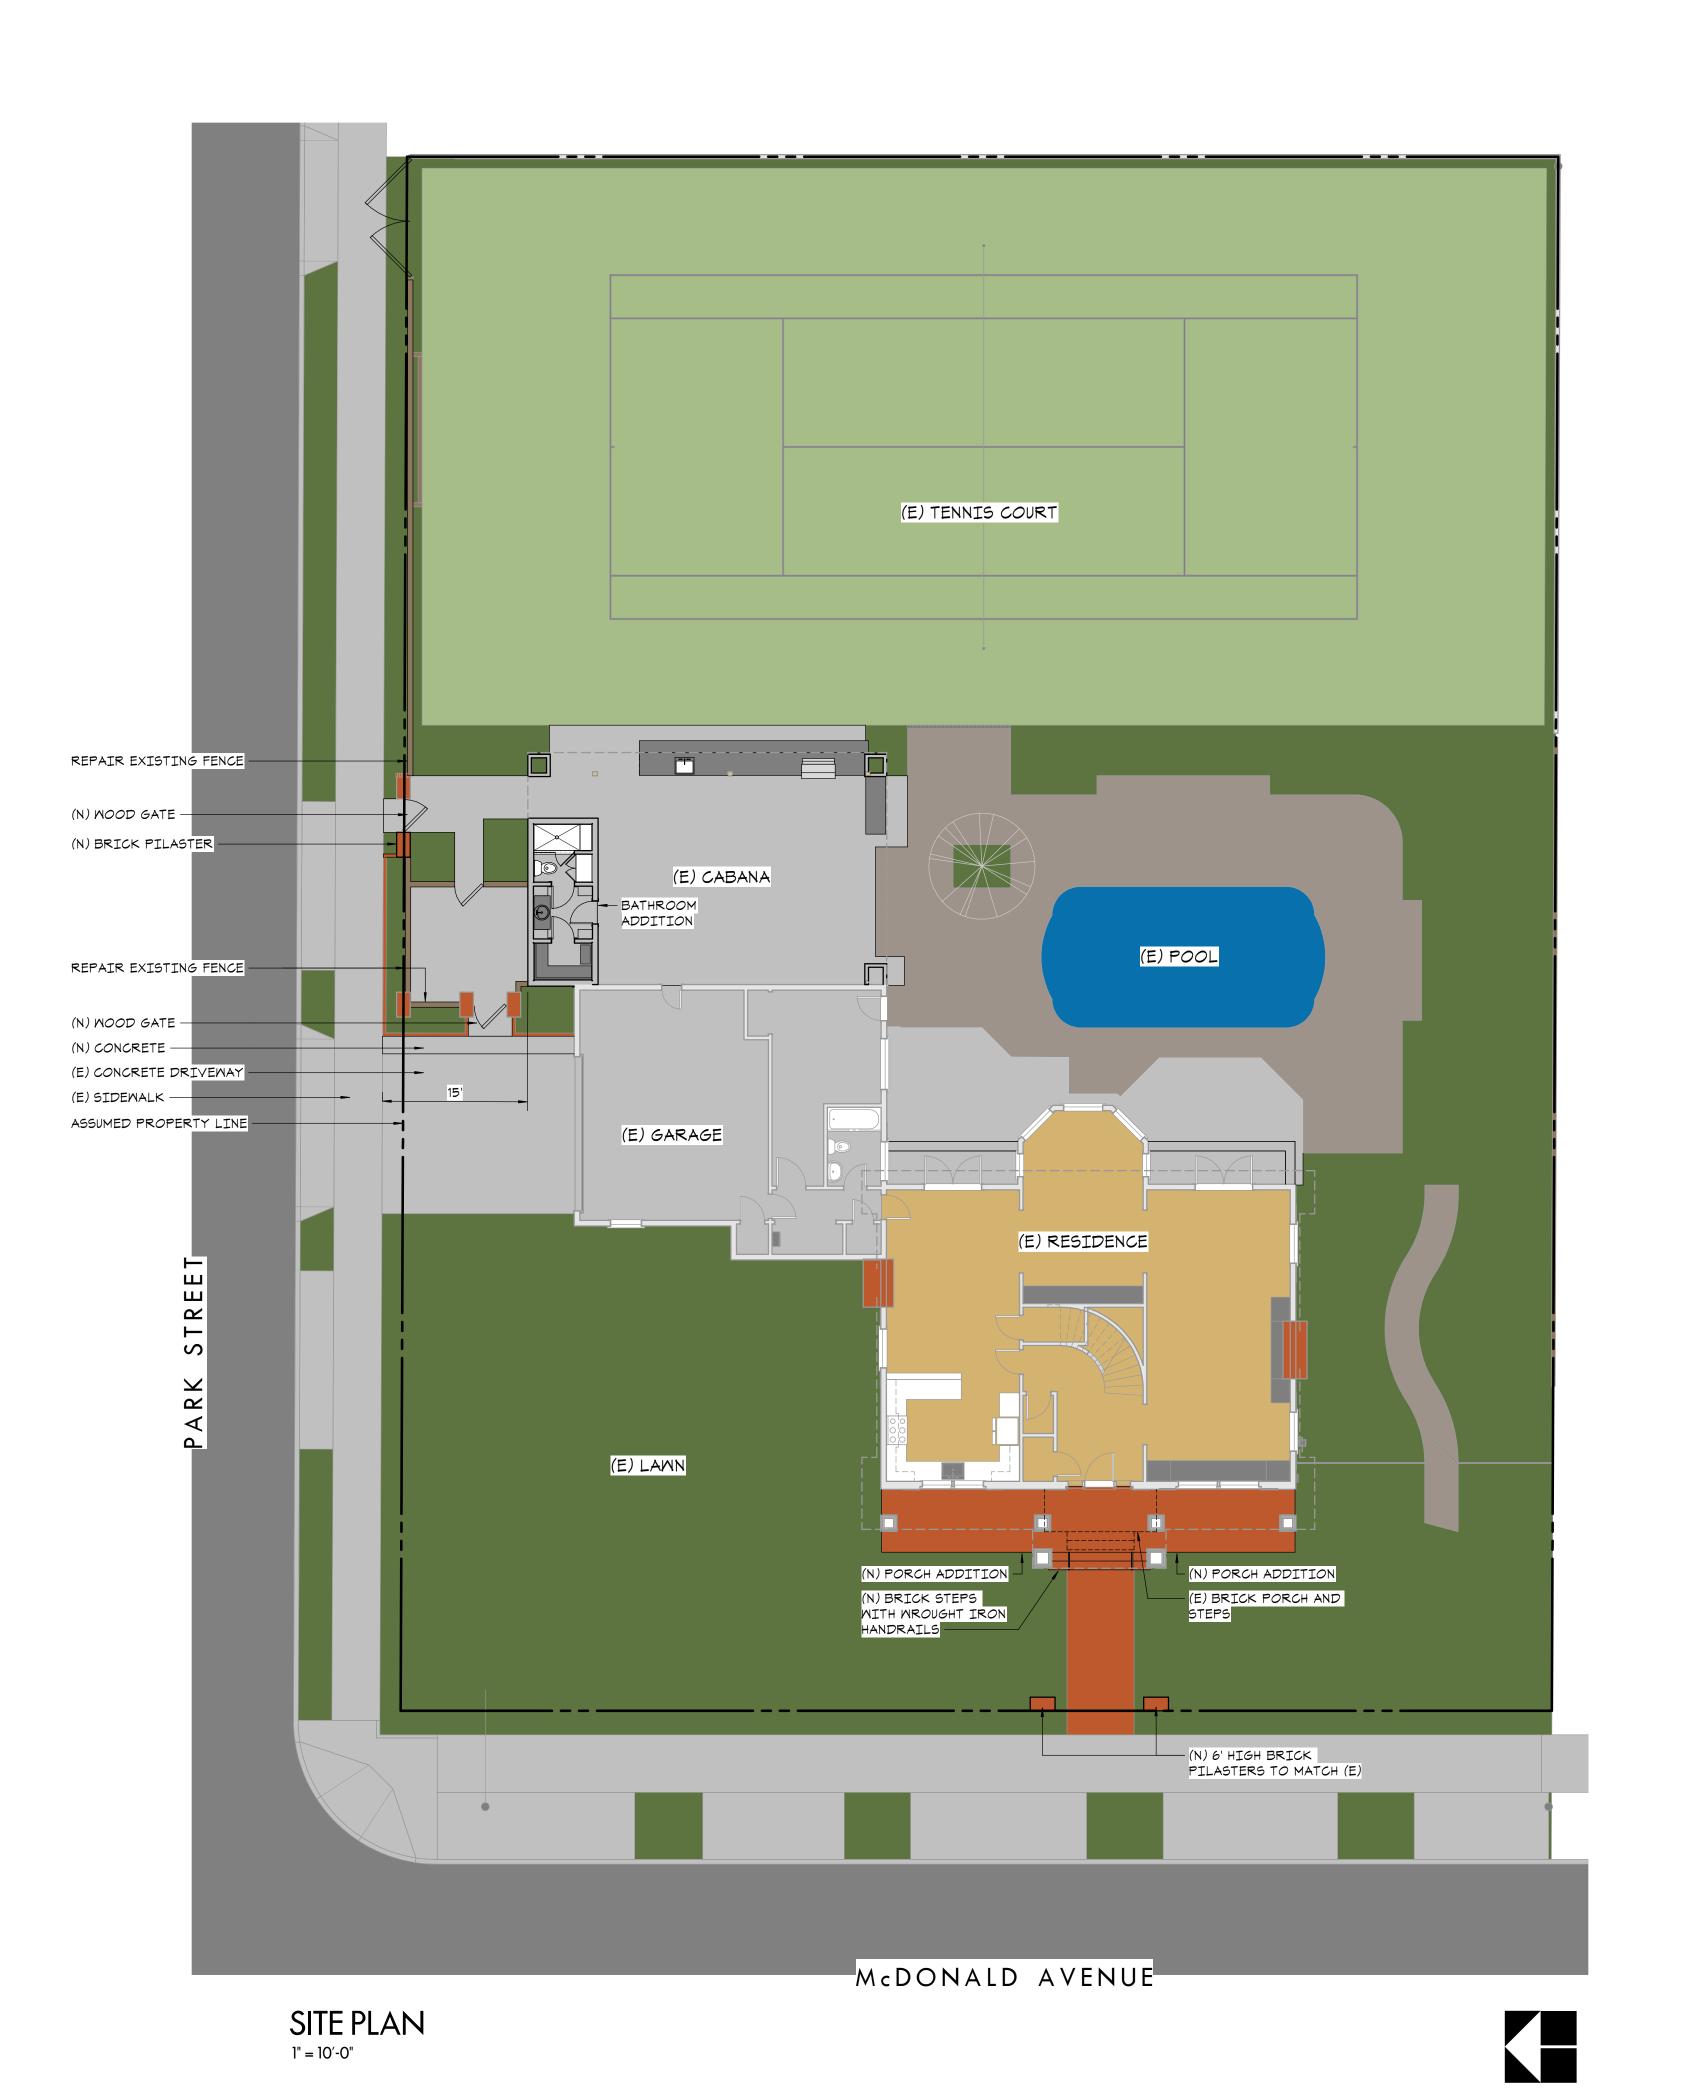

#### SCOPE OF WORK

- 1. Add 126 SF Bathroom Addition to the existing Cabana
- 2. Repair existing Fence on Park Street
- Add 206 SF Porch Addition to the existing brick Front Porch
- 4. Add two Entry Pilasters to match existing brick Pilasters
  5. Replace wall finish under two first floor windows
- 5. Replace wall tinish under two tirst floor windows6. Add Guardrail to the existing Second Floor Balcony
- 7. Replace two bedroom windows with doors at Second Floor Balcony

### INDEX TO DRAWINGS

Al Site Plan

A2 Floor PlansA3 Exterior ElevationsA4 Perspectives

City of Santa Rosa Planning & Economic Development Department Aug 2, 2021 RECEIVED

8/2/21

Revision

Drawn By

rf

Job No.

20.15

File Name

8/2/2021 12:29:19 PM

Sheet
Site Plan

Plotted

ROBERT MOORE
ARCHITECT

P.O. BOX 2804 SANTA ROSA, CA 95405 707.578.8152 T 707.528.2075 F robertmoorearchitect.com