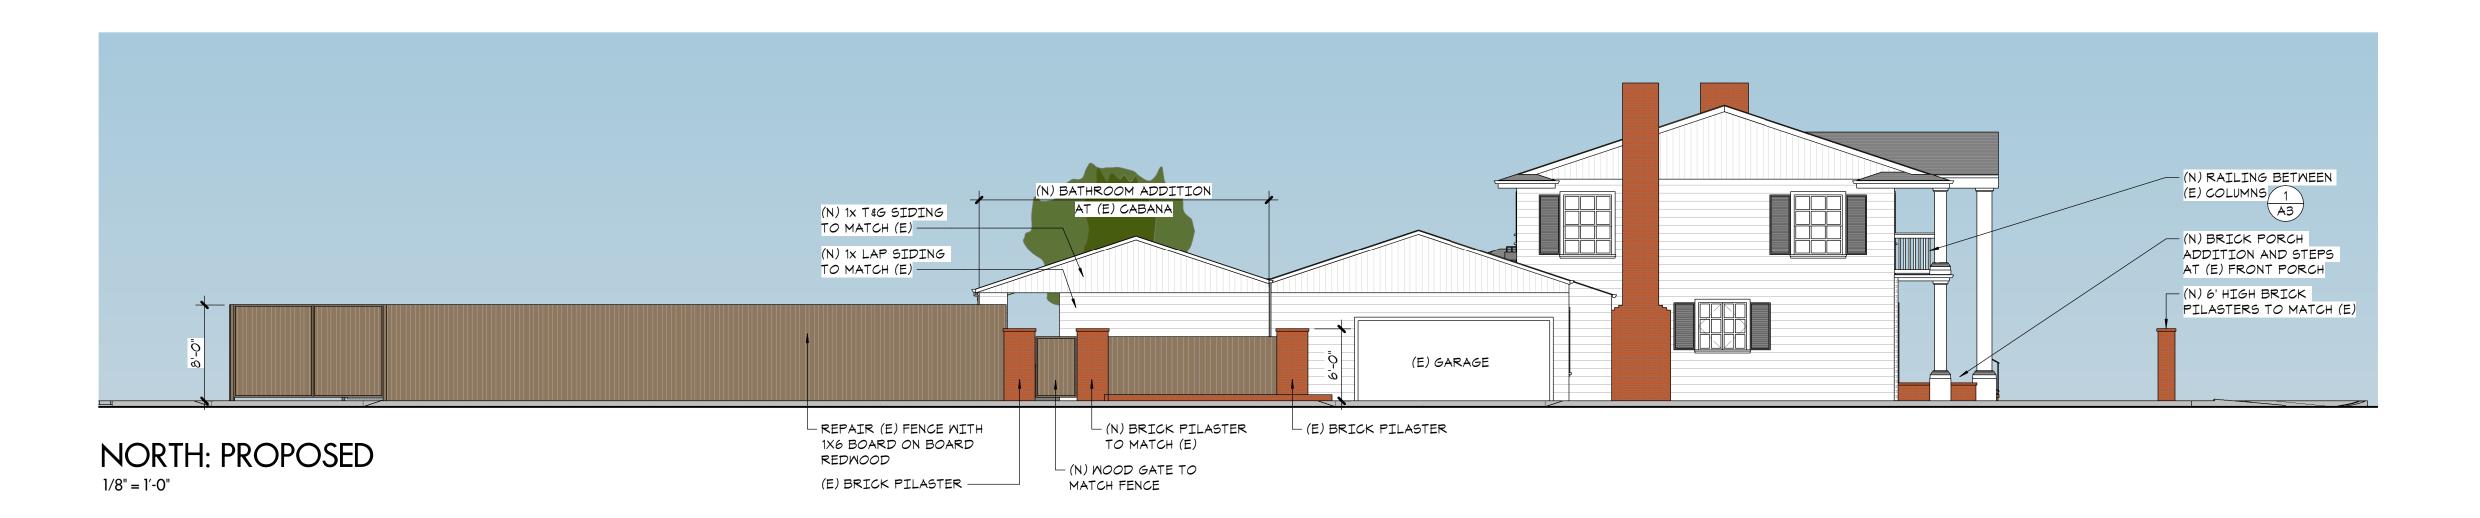

Plotted 8/2/2021 12:29:20 PM

Floor Plans

NORTH: EXISTING
1/8" = 1'-0"

WEST: EXISTING
1/8" = 1'-0"

ROBERT MOORE
ARCHITECT

P.O. BOX 2804 SANTA ROSA, CA 95405 707.578.8152 T 707.528.2075 F robertmoorearchitect.com

Minor Landmark Alteration: Bathroom, Entry Porch & Balcony Guardrail Addition

> Daniels Residence 1220 McDonald Avenue Santa Rosa, California

Revision Date 8/2/21

rf
Job No.
20.15
File Name

Plotted

8/2/2021 12:29:24 PM

#### SCOPE OF WORK

- 1. Add 126 SF Bathroom Addition to the existing Cabana
- 2. Repair existing Fence on Park Street
- Add 206 SF Porch Addition to the existing brick Front Porch
- 4. Add two Entry Pilasters to match existing brick Pilasters
  5. Replace wall finish under two first floor windows
- 5. Replace wall tinish under two tirst floor windows6. Add Guardrail to the existing Second Floor Balcony
- 7. Replace two bedroom windows with doors at Second Floor Balcony