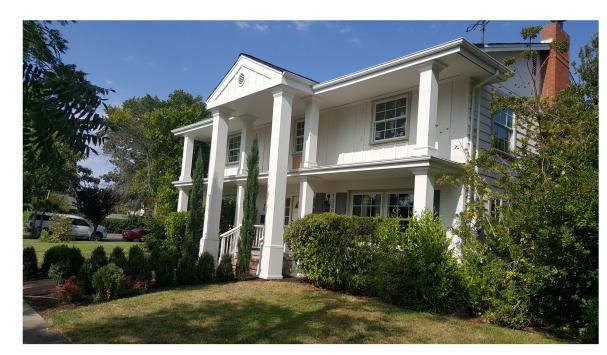

# Bathroom, Entry Porch & Balcony Guardrail Addition

Minor Landmark Alteration:

Daniels Residence 1220 McDonald Avenue Santa Rosa, California

#### SCOPE OF WORK

- 1. Add 126 SF Bathroom Addition to the existing Cabana
- 2. Repair existing Fence on Park Street
- Add 206 SF Porch Addition to the existing brick Front Porch
- 4. Add two Entry Pilasters to match existing brick Pilasters
  5. Replace wall finish under two first floor windows
- 5. Replace wall tinish under two tirst floor windows6. Add Guardrail to the existing Second Floor Balcony
- 7. Replace two bedroom windows with doors at Second Floor Balcony

## ROBERT MOORE

ARCHITECT

P.O. BOX 2804 SANTA ROSA, CA 95405 707.578.8152 T 707.528.2075 F robertmoorearchitect.com

Minor Landmark Alteration:

Bathroom, Entry Porch & Balcony Guardrail Addition

Daniels Residence 1220 McDonald Avenue Santa Rosa, California

8/2/21

VIEW FROM PARK STREET

VIEW FROM PARK STREET

VIEW FROM McDONALD & PARK

VIEW FROM McDONALD AVENUE

VIEW FROM PARK STREET

VIEW FROM PARK STRE

EXISTING MATERIALS