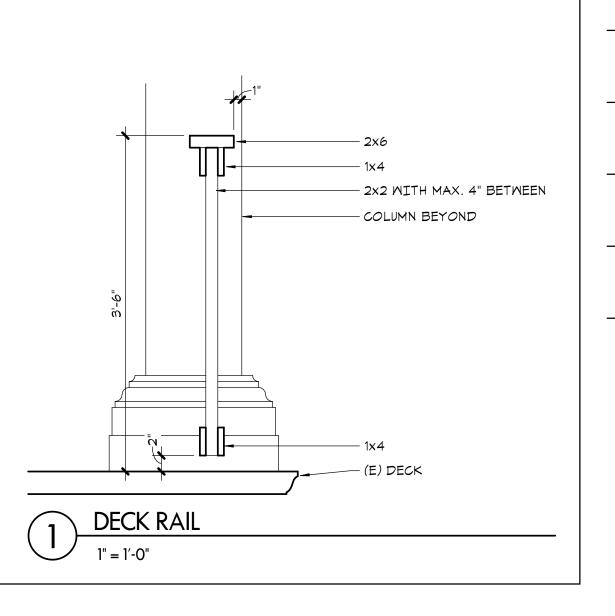

#### SCOPE OF WORK

- 1. Add 126 SF Bathroom Addition to the existing Cabana
- 2. Repair existing Fence on Park Street
- Add 206 SF Porch Addition to the existing brick Front Porch
- 4. Add two Entry Pilasters to match existing brick Pilasters
  5. Replace wall finish under two first floor windows
- 5. Replace wall tinish under two tirst floor windows6. Add Guardrail to the existing Second Floor Balcony
- 7. Replace two bedroom windows with doors at Second Floor Balcony