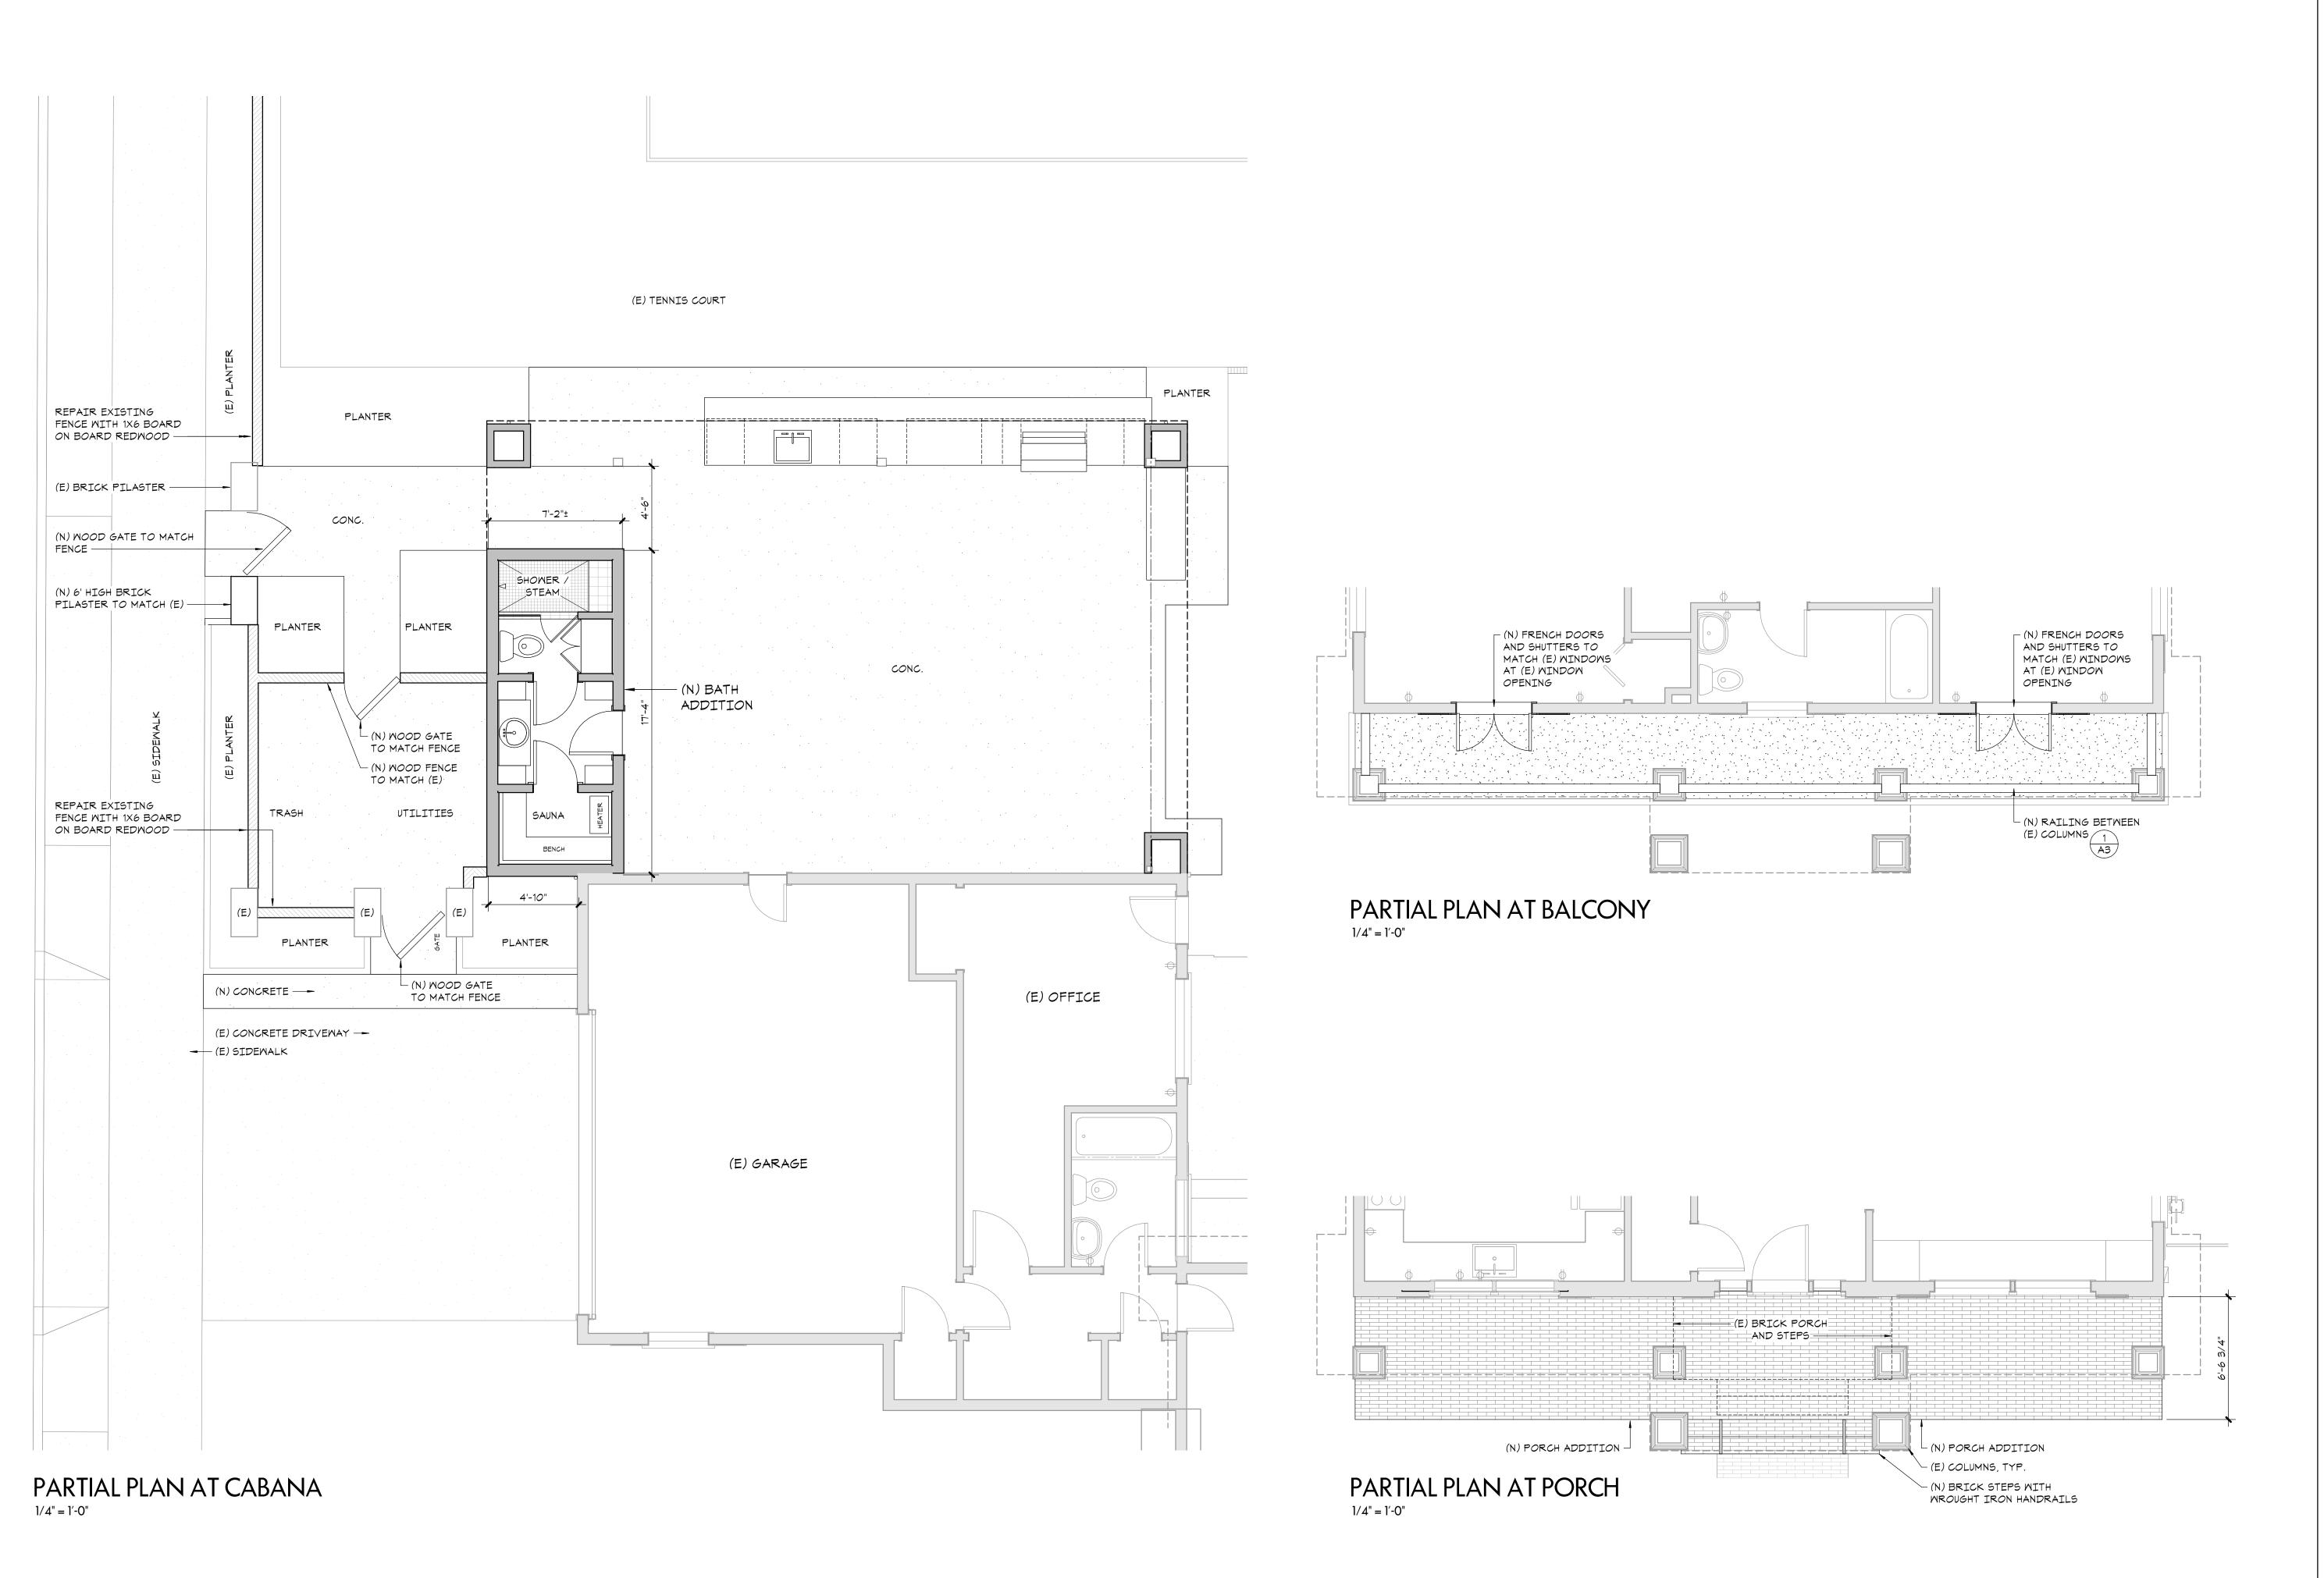

Plotted 8/2/2021 12:29:20 PM

Floor Plans

NORTH: EXISTING
1/8" = 1'-0"

WEST: EXISTING
1/8" = 1'-0"

ROBERT MOORE
ARCHITECT

P.O. BOX 2804 SANTA ROSA, CA 95405 707.578.8152 T 707.528.2075 F robertmoorearchitect.com

Minor Landmark Alteration: Bathroom, Entry Porch & Balcony Guardrail Addition

> Daniels Residence 1220 McDonald Avenue Santa Rosa, California

Revision Date 8/2/21

rf
Job No.
20.15
File Name

Plotted

8/2/2021 12:29:24 PM

Sheet

Exterior Elevations

Drawn By