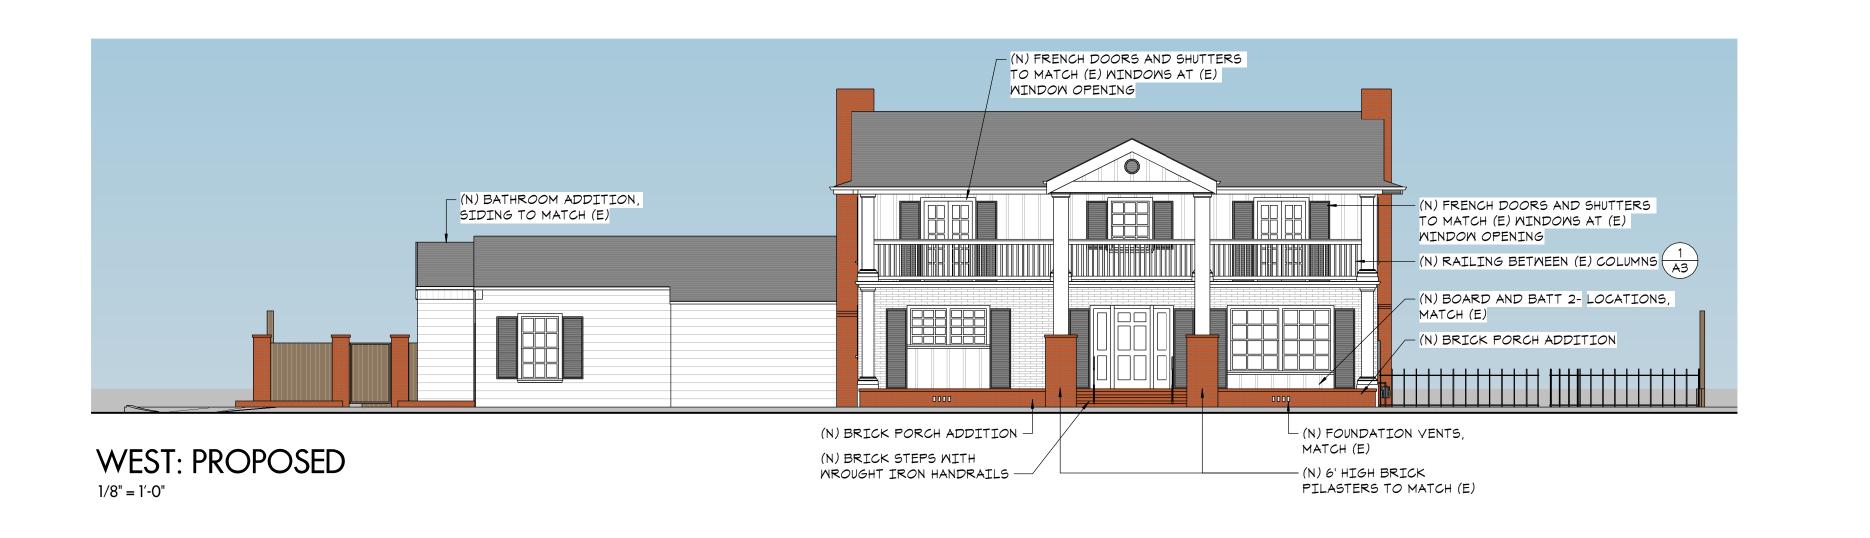

Minor Landmark Alteration: Bathroom, Entry Porch & Balcony Guardrail Addition

> Daniels Residence 1220 McDonald Avenue Santa Rosa, California

Revision Date 8/2/21

rf
Job No.
20.15
File Name

Plotted

8/2/2021 12:29:24 PM

Sheet

Exterior Elevations

Drawn By

#### SCOPE OF WORK

- 1. Add 126 SF Bathroom Addition to the existing Cabana
- 2. Repair existing Fence on Park Street
- Add 206 SF Porch Addition to the existing brick Front Porch
- 4. Add two Entry Pilasters to match existing brick Pilasters
  5. Replace wall finish under two first floor windows
- 5. Replace wall tinish under two tirst floor windows6. Add Guardrail to the existing Second Floor Balcony
- 7. Replace two bedroom windows with doors at Second Floor Balcony