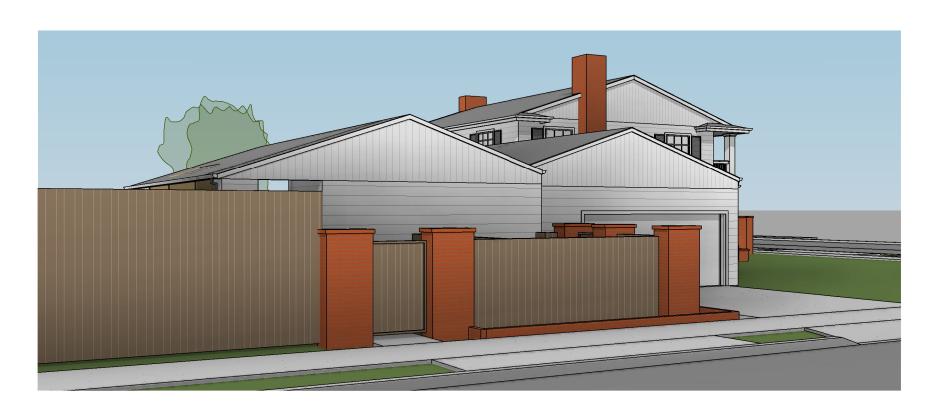

## ROBERT MOORE

ARCHITECT

P.O. BOX 2804 SANTA ROSA, CA 95405 707.578.8152 T 707.528.2075 F robertmoorearchitect.com

Minor Landmark Alteration:

Bathroom, Entry Porch & Balcony Guardrail Addition

Daniels Residence 1220 McDonald Avenue Santa Rosa, California

8/2/21

VIEW FROM PARK STREET

VIEW FROM PARK STREET

VIEW FROM McDONALD & PARK

VIEW FROM McDONALD AVENUE

VIEW FROM PARK STREET

VIEW FROM PARK STRE

EXISTING MATERIALS

| 8/2/2021 12:29:32 |
|-------------------|
| Sh                |

**Perspectives**