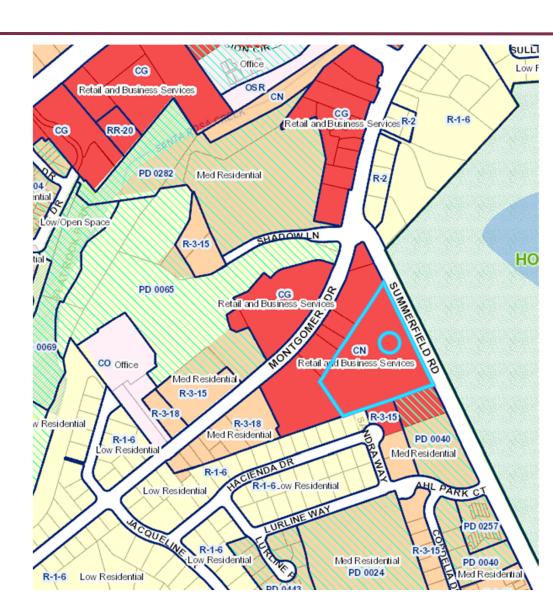

#### General Plan & Zoning

- General Plan Land
   Use Designation:
   Retail and Business
   Services
- Zoning District:
   Neighborhood
   Commercial (CN)