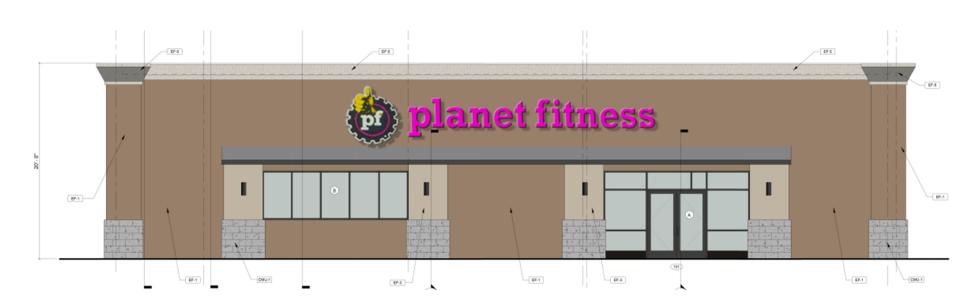

tions

PRJ23-018

(CUP23-063, DR23-036)

#### 551 Summerfield Road

July 18, 2024

Suzanne Hartman, City Planner Planning and Economic Development

#### **Project Description**



- Minor Conditional Use Permit and Minor Design Review for the new health/fitness facility (Planet Fitness) with extended hours of operation, located at 551 Summerfield Road.
- Proposed Hours of Operation:
  - Mon: 5:00 AM 12:00 AM,
  - Tues Thurs: 24 hrs
  - Fri: 12:00 AM 10:00 PM,
  - Sat Sun: 7:00 AM 7:00 PM
- Exterior modifications to the front building façade









#### General Plan & Zoning

- General Plan Land
   Use Designation:
   Retail and Business
   Services
- Zoning District:
   Neighborhood
   Commercial (CN)





### **Existing Front Elevation Photos**







#### **Proposed Front Elevation**





#### Issues, Public Comment and Findings

- A general summarization of public comments that have been received by Staff:
  - Concern over the loss of the movie theater use
  - Planet Fitness, in this location, detracts from the community-focused independent small district that the current businesses have maintained.
- Staff analysis has concluded that all findings can be made.



## Environmental Review California Environmental Quality Act (CFOA)

- Categorically Exempt
  - Pursuant to CEQA Guidelines Sections 15301, 15303 and 15183, the project is categorically exempt from CEQA.





It is recommended by the Planning and Economic Development Department that the Zoning Administrator approve a Minor Conditional Use Permit and a Minor Design Review Permit, by resolution, to allow for a n