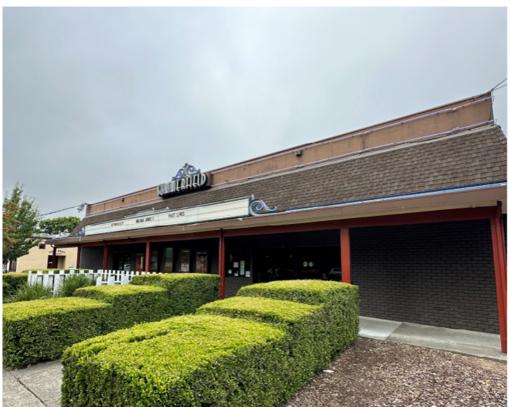

f Operation and Minor Exterior Modifications

PRJ23-018

(CUP23-063, DR23-036)

#### 551 Summerfield Road

July 18, 2024

Suzanne Hartman, City Planner Planning and Economic Development

#### **Project Description**



- Minor Conditional Use Permit and Minor Design Review for the new health/fitness facility (Planet Fitness) with extended hours of operation, located at 551 Summerfield Road.
- Proposed Hours of Operation:
  - Mon: 5:00 AM 12:00 AM,
  - Tues Thurs: 24 hrs
  - Fri: 12:00 AM 10:00 PM,
  - Sat Sun: 7:00 AM 7:00 PM
- Exterior modifications to the front building façade









#### General Plan & Zoning

- General Plan Land
   Use Designation:
   Retail and Business
   Services
- Zoning District:
   Neighborhood
   Commercial (CN)





### **Existing Front Elevation Photos**







#### **Proposed Front Elevation**





#### Issues, Public Comment and Findings

- A general summarization of public comments that have been received by Staff:
  - Concern over the loss of the movie theater use
  - Planet Fitness, in this location, detracts from the community-focused independent small district that the current businesses have maintained.
- Staff analysis has concluded that all findings can be made.



## Environmental Review California Environmental Quality Act (CFOA)

- Categorically Exempt
  - Pursuant to CEQA Guidelines Sections 15301, 15303 and 15183, the project is categorically exempt from CEQA.





It is recommended by the Planning and Economic Development Department that the Zoning Administrator approve a Minor Conditional Use Permit and a Minor Design Review