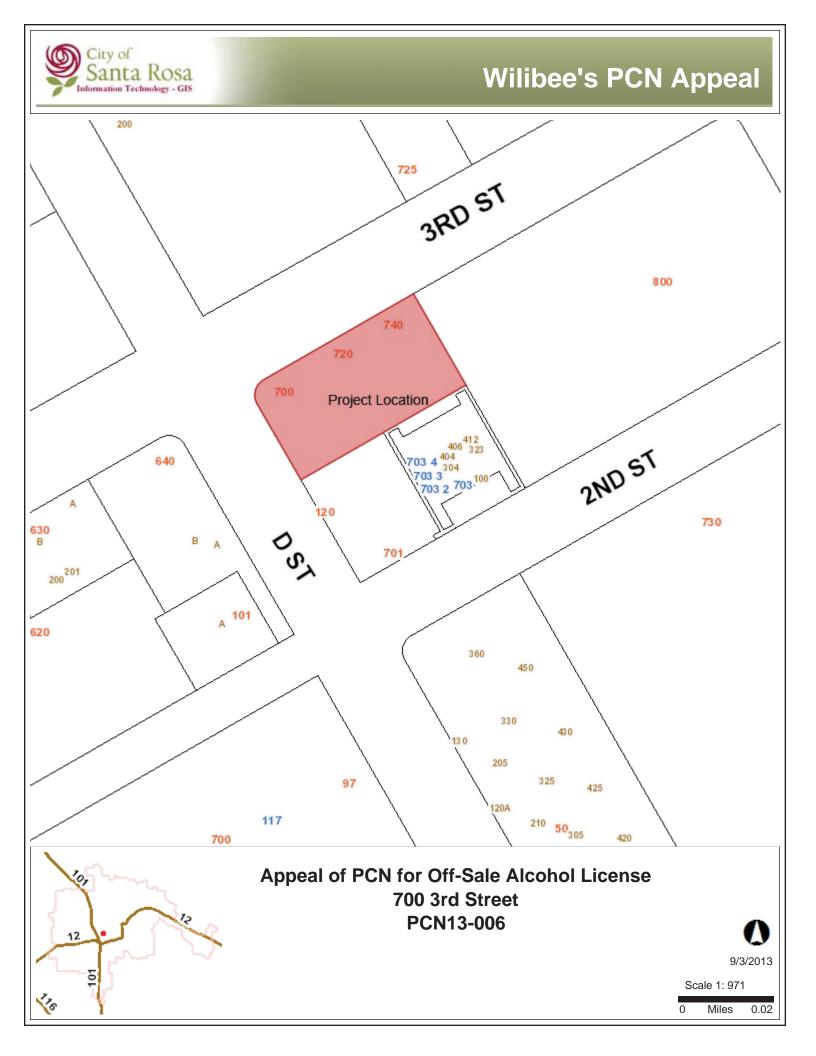

#### BACKGROUND

- On May 20, 2013, a Public Convenience and Necessity (PCN) application was filed by Vikram Badhan on behalf of Wilibees in order to apply for an off-sale alcohol license for beer, wine and distilled spirits (Type 21 license) for a future store at 700 3<sup>rd</sup> Street in downtown Santa Rosa. The PCN is a required component of a major conditional use application for a liquor store. The applicant was seeking a PCN prior to the conditional use permit submittal.
- 2. On July 18, 2013, based on statistical information reported by the California Department of Alcoholic Beverage Control (ABC) and information provided by the Santa Rosa Police Department regarding crime issues in the area, the Community Development Director determined that public convenience or necessity would not be served by the issuance of a license for the sale of beer, wine and distilled spirits. The PCN denial means the applicant cannot apply for a conditional use permit for the liquor store.
- 3. On July 29, 2013, the applicant filed an appeal of the Director's PCN determination.

#### MEMORANDUM

DATE: July 15, 2013

TO: Lori MacNab, City Planner

FROM: Lieutenant Jerry Soares

SUBJECT: Public Convenience or Necessity

The Santa Rosa Police Department was made aware of an application for Public Convenience or Necessity (PCN) through the City's Department of Community Development. The Public Convenience or Necessity review was requested for a new business with a desire for a Type-21 ABC license (off-sales alcohol permit) for beer, wine and distilled spirits. The new business, known as Willibees, is seeking to occupy a 6,400 square foot area of a larger multi-suite building located at 700 Third Street in Santa Rosa at the corner of Third Street and 'D' Street. The applicant currently has a "Willibees" Liquor store located at 309 Lakeview Hwy in the City of Petaluma.