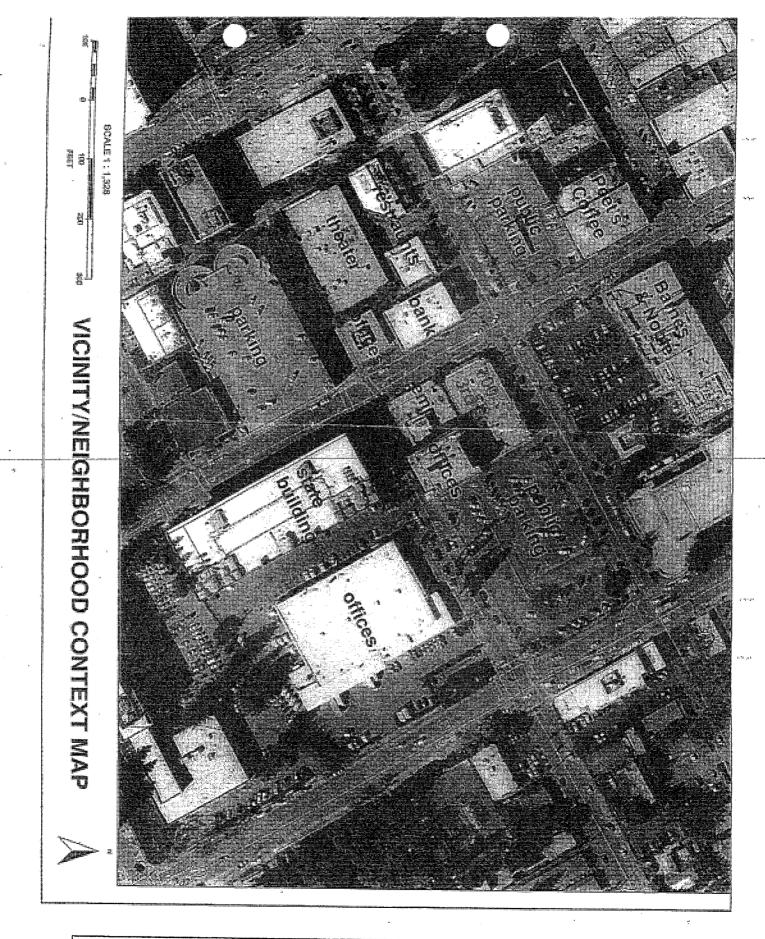

It was learned during a preliminary review that 700 Third Street is located within a high crime area and in an area of undue-concentration of businesses selling alcohol. I requested further statistical data in the area in and around 700 Third Street that potentially could be impacted with the addition of a Willibees' Liquor store. I looked at the area of the proposed site, which incorporated the Downtown area and parts of Railroad Square and Julliard Park. I also checked out the Willibees Liquor store in Petaluma.

The Willibees liquor store in Petaluma has a very large selection of beer, wine and distilled sprits ranging in sizes as well as single or multi-pack sales. The prices also vary down to cheap single bottles of beer priced at less than two dollars. The liquor store had a very small grab and go snack section. There is also a small area in the corner for wine tasting, which is done once a week on Thursdays from 4pm to 8pm. During my time inside the business, I noticed that the majority of sales were single sales of alcohol. I also spoke to the applicant, Vikram Badhan. He told me the business model would be similar to his store in Petaluma, but with high-end products and that he would not be selling cheap alcohol. He is looking to cater to a higher-end clientele offering a beer tap room along with wine tasting and wine pairing.