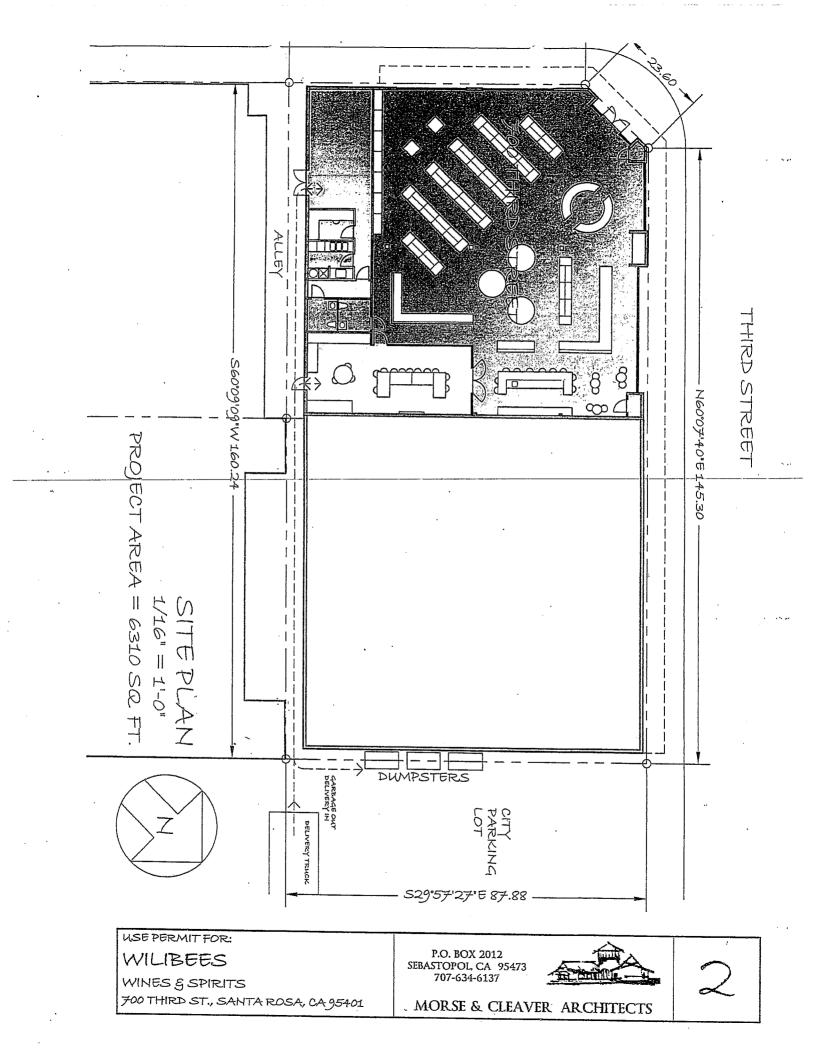

#### BACKGROUND

- On May 20, 2013, a Public Convenience and Necessity (PCN) application was filed by Vikram Badhan on behalf of Wilibees in order to apply for an off-sale alcohol license for beer, wine and distilled spirits (Type 21 license) for a future store at 700 3<sup>rd</sup> Street in downtown Santa Rosa. The PCN is a required component of a major conditional use application for a liquor store. The applicant was seeking a PCN prior to the conditional use permit submittal.
- 2. On July 18, 2013, based on statistical information reported by the California Department of Alcoholic Beverage Control (ABC) and information provided by the Santa Rosa Police Department regarding crime issues in the area, the Community Development Director determined that public convenience or necessity would not be served by the issuance of a license for the sale of beer, wine and distilled spirits. The PCN denial means the applicant cannot apply for a conditional use permit for the liquor store.
- 3. On July 29, 2013, the applicant filed an appeal of the Director's PCN determination.

#### MEMORANDUM

DATE: July 15, 2013

TO: Lori MacNab, City Planner

FROM: Lieutenant Jerry Soares

SUBJECT: Public Convenience or Necessity

The Santa Rosa Police Department was made aware of an application for Public Convenience or Necessity (PCN) through the City's Department of Community Development. The Public Convenience or Necessity review was requested for a new business with a desire for a Type-21 ABC license (off-sales alcohol permit) for beer, wine and distilled spirits. The new business, known as Willibees, is seeking to occupy a 6,400 square foot area of a larger multi-suite building located at 700 Third Street in Santa Rosa at the corner of Third Street and 'D' Street. The applicant currently has a "Willibees" Liquor store located at 309 Lakeview Hwy in the City of Petaluma.