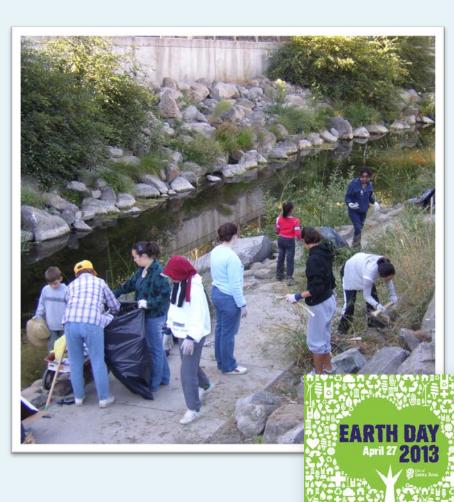

# PARK & CREEK CLEAN-UPS

Saturday, April 27th

8:00am-11:00am

Prince Memorial
Greenway &
Juilliard Park