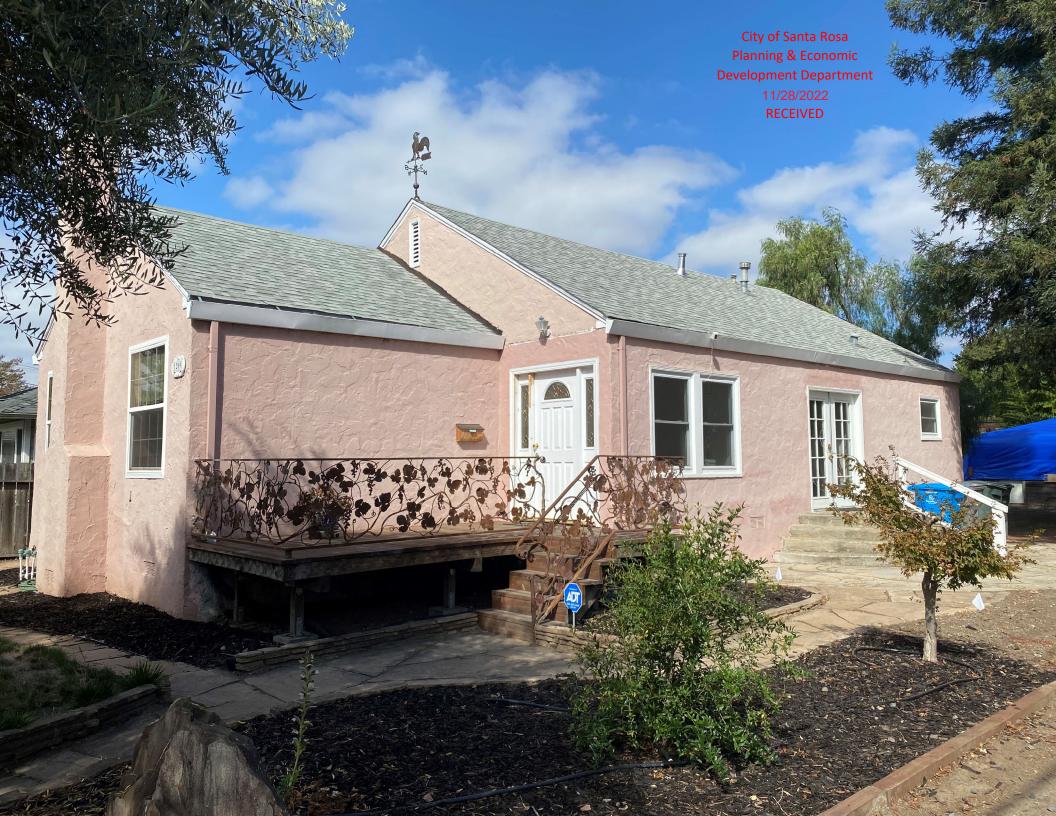

## DOUGHTY ENTERPRISES

PO Box 9357, Santa Rosa, CA 95405 Cont. Lic. No 554946

www.doughtyenterprises.com

DATE: November 28, 2022

Single Family Dwelling 1209 12<sup>th</sup> St Santa Rosa, CA

**Roof Color:** 

GAF Timberline HDZ - Charcoal

Fascia Gutter:

ACM - 30 Degree White

City of Santa Rosa
Planning & Economic
Development Department
11/28/2022
RECEIVED

707.566.0146 Fax 707.566.0148

buzz@doughtyenterprises.com