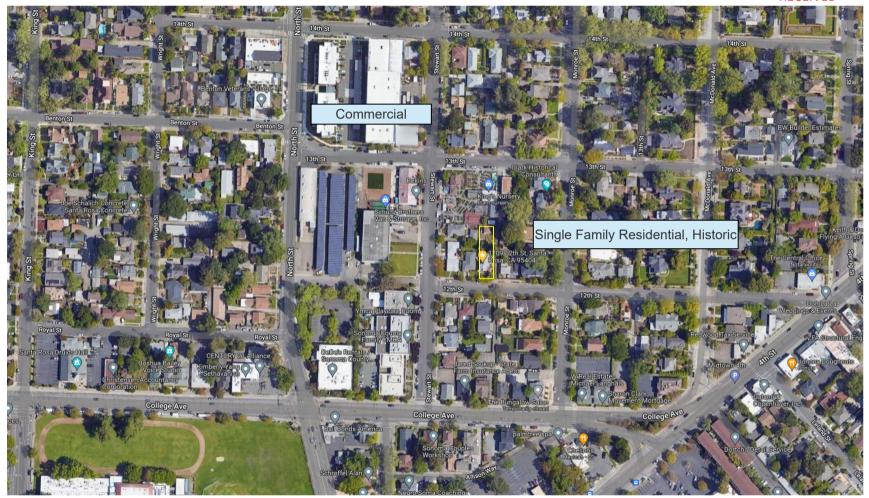

## Neighborhood Context Map

City of Santa Rosa Planning & Economic Development Department 11/28/2022 RECEIVED

Alley

City of Santa Rosa Planning & Economic **Development Department** 11/28/2022 **RECEIVED** 32" sister overlap with existing rafter 2x4 material, nailed every 6-8 inches 16" overhang added, 2x6 facia