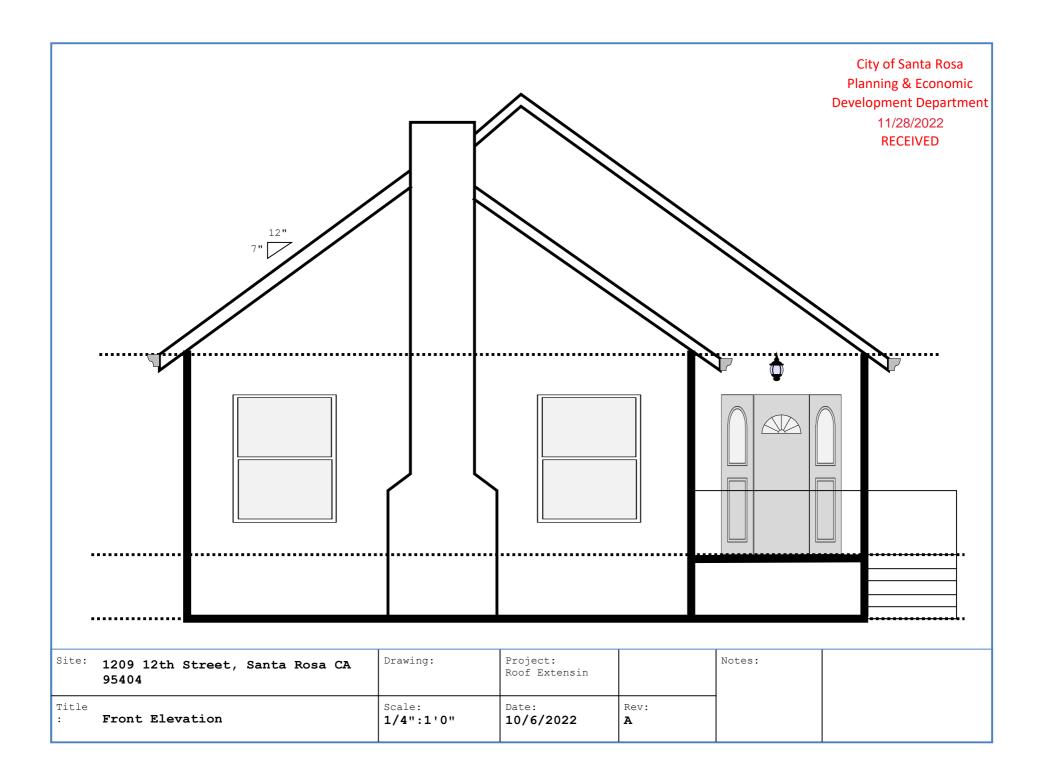

## Neighborhood Context Map

City of Santa Rosa Planning & Economic Development Department 11/28/2022 RECEIVED



Alley









City of Santa Rosa Planning & Economic **Development Department** 11/28/2022 **RECEIVED** 32" sister overlap with existing rafter 2x4 material, nailed every 6-8 inches 16" overhang added, 2x6 facia

1209 12th Street, Sant Rosa CA Rafter Extension Detail

## DOUGHTY ENTERPRISES

PO Box 9357, Santa Rosa, CA 95405 Cont. Lic. No 554946

www.doughtyenterprises.com

DATE: November 28, 2022

Single Family Dwelling 1209 12<sup>th</sup> St Santa Rosa, CA

**Roof Color:** 



GAF Timberline HDZ - Charcoal

Fascia Gutter:



ACM - 30 Degree White

City of Santa Rosa
Planning & Economic
Development Department
11/28/2022
RECEIVED

707.566.0146 Fax 707.566.0148

buzz@doughtyenterprises.com