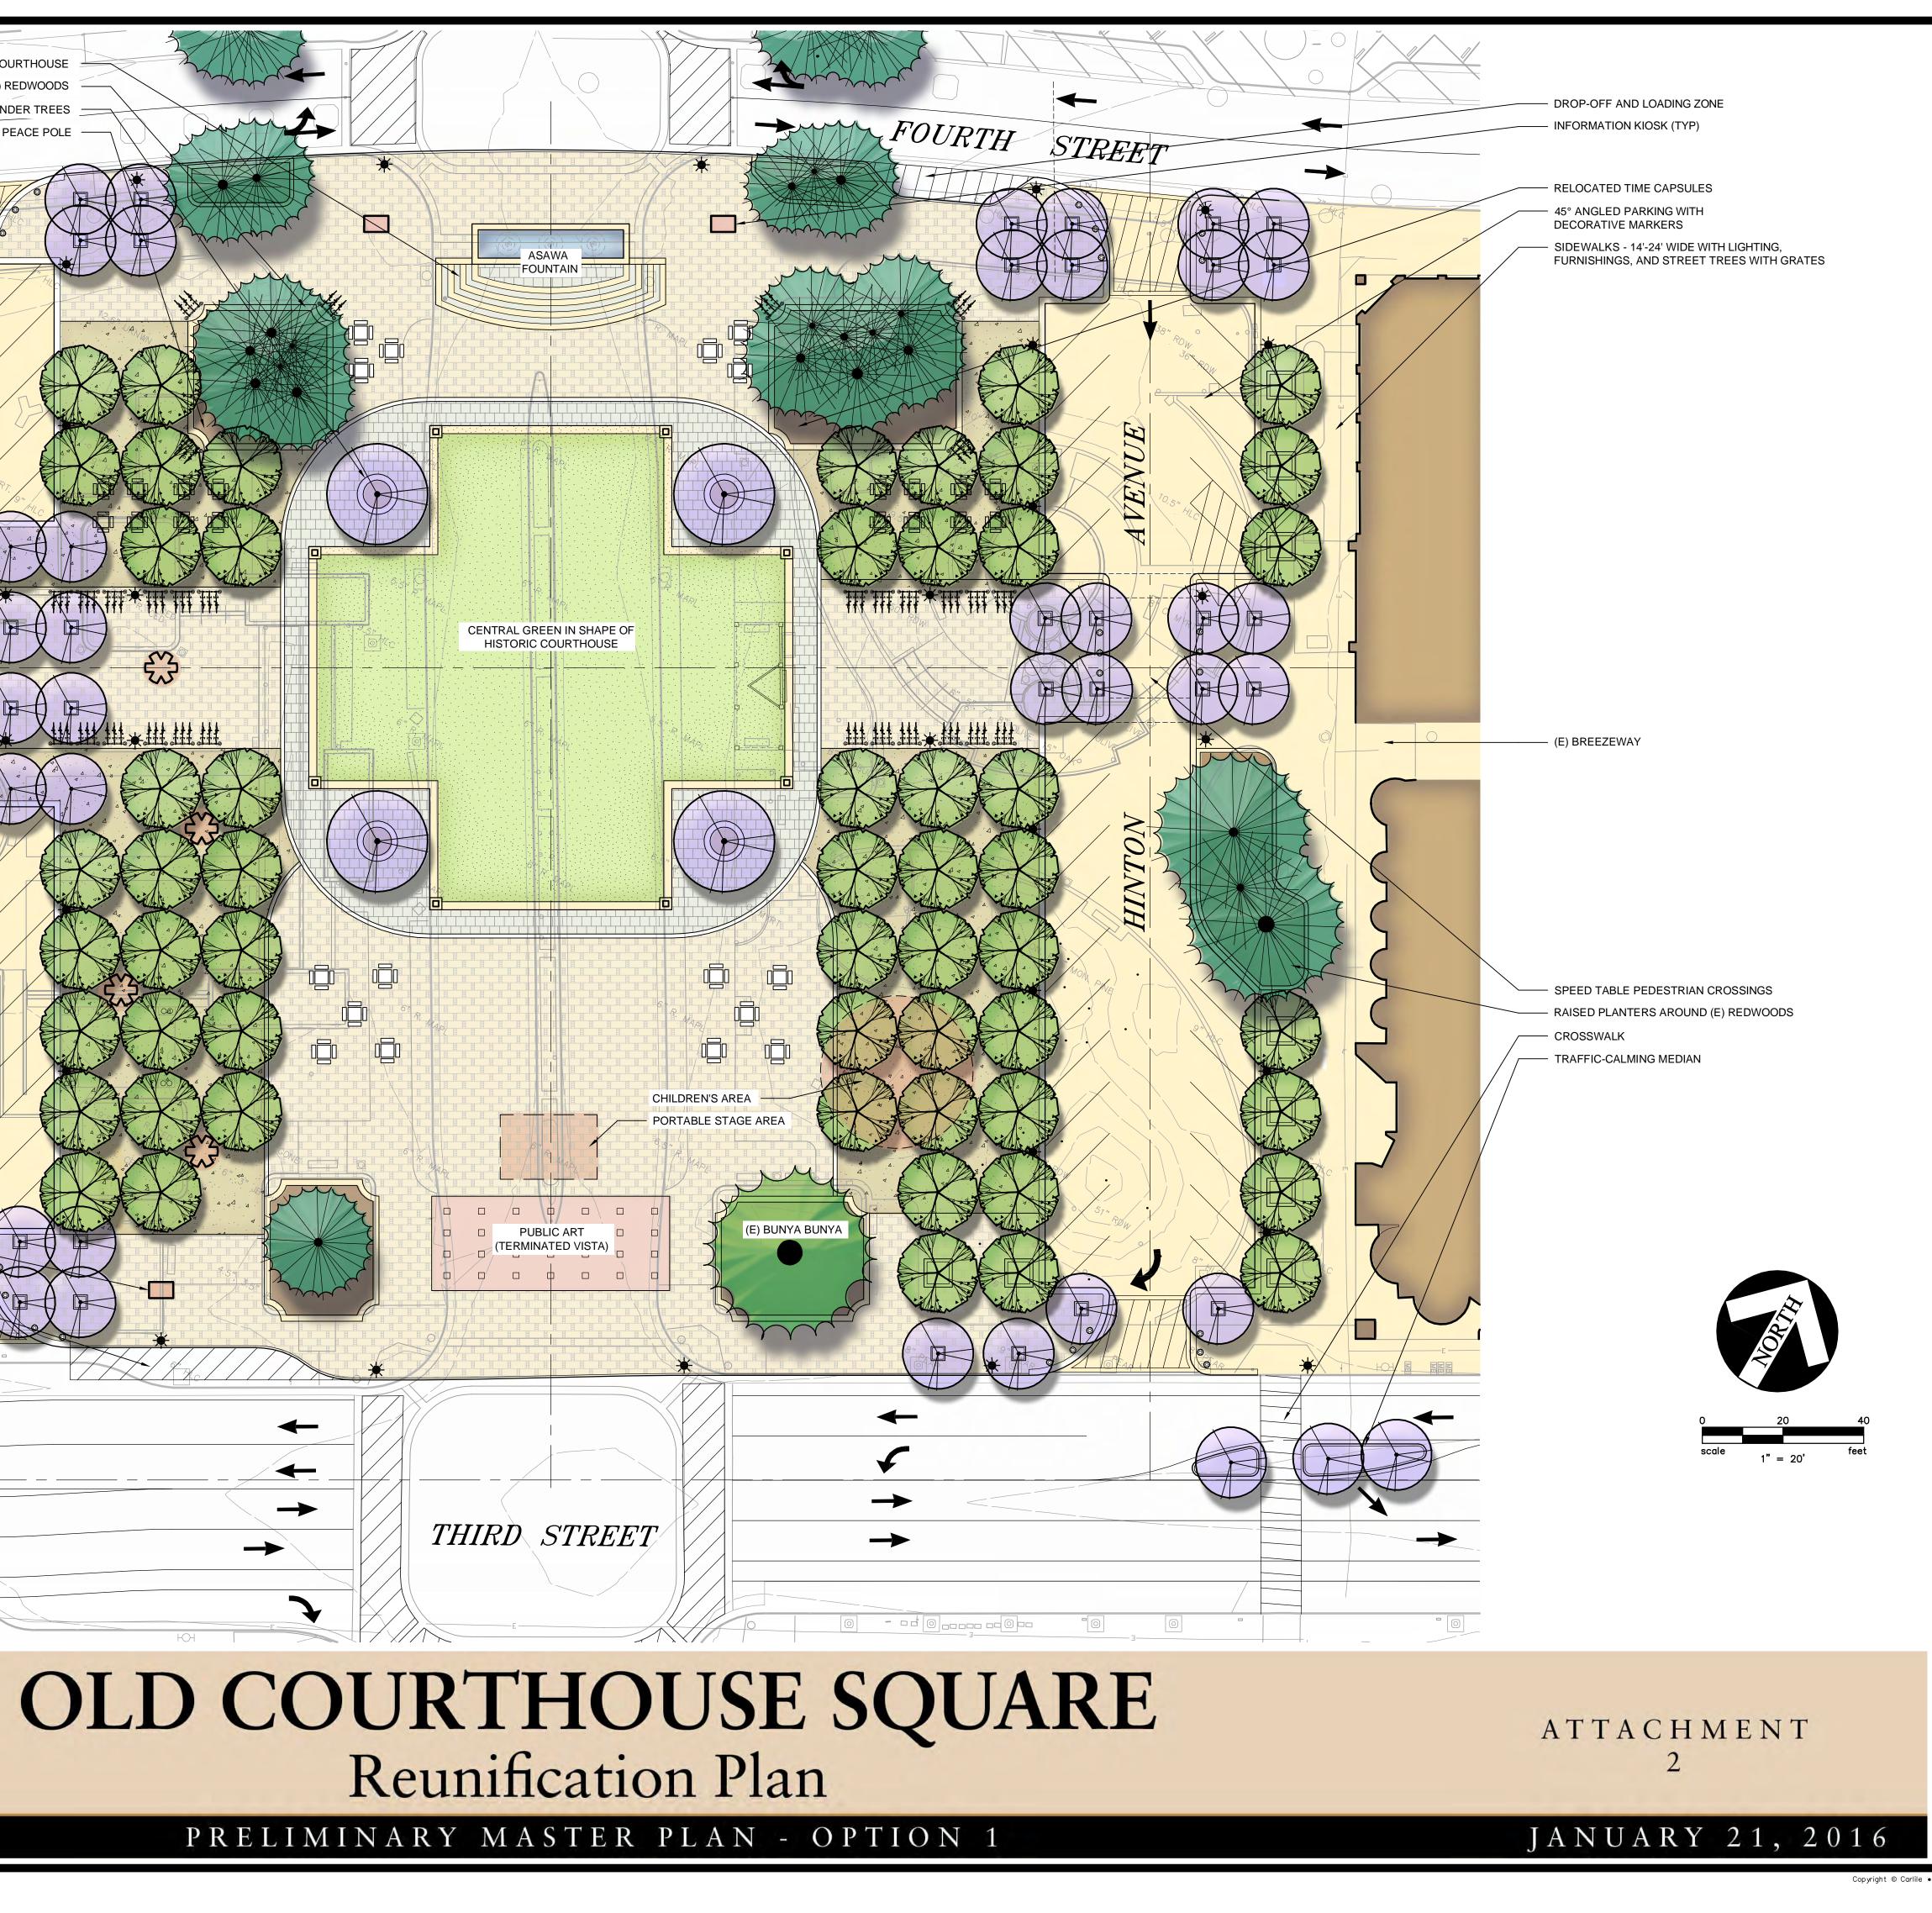

|                                                                                                                            |                                                                             | - | ×          |        |                |                |          |
|----------------------------------------------------------------------------------------------------------------------------|-----------------------------------------------------------------------------|---|------------|--------|----------------|----------------|----------|
| LEGEND                                                                                                                     |                                                                             | - |            | >      | NITE STEPS FRO |                |          |
|                                                                                                                            | _ SIDEWALKS, STREETS, & FLEX-ZONE PARKING:<br>COLORED CONCRETE              | - |            |        |                | NCHES UNDER TH | $\sim$   |
|                                                                                                                            | _ PLAZA PAVING:<br>PERMEABLE PAVERS                                         | - |            |        |                |                |          |
|                                                                                                                            | TREE BOSQUE AREAS:<br>– DECOMPOSED GRANITE OR<br>CRUSHED, RECYCLED CONCRETE | c | $\bigcirc$ |        |                |                |          |
|                                                                                                                            | _ SQUARE PAVING:<br>NATURAL STONE OR CAST PAVERS                            |   |            |        |                | Pilo 1         |          |
| -                                                                                                                          | – MULCH PLANTER<br>AROUND (E) TREES                                         |   |            |        |                |                |          |
|                                                                                                                            | - REINFORCED TURF                                                           |   |            |        |                | J.             |          |
|                                                                                                                            | – ROADWAY PAVING (3RD AND 4TH)                                              |   |            |        |                | 4.5 C. MYRT.   |          |
|                                                                                                                            | (E) TREES TO REMAIN<br>(REDWOODS UNLESS OTHERWISE NOTED)                    |   |            |        |                |                |          |
|                                                                                                                            | - FLOWERING ACCENT TREES                                                    |   |            |        |                |                |          |
|                                                                                                                            | - DECIDUOUS PLAZA SHADE TREES                                               |   |            |        |                |                |          |
| *-                                                                                                                         | - POLE-MOUNTED STREET & AREA LIGHTS                                         |   |            | $\Box$ | 57 mg          |                | A A A    |
| © <del>&lt;</del>                                                                                                          | - BOLLARDS                                                                  |   |            |        | CONE           |                |          |
|                                                                                                                            | - MOVABLE FURNITURE                                                         |   |            |        |                | ". POW         |          |
| \$\$ <del>-</del>                                                                                                          | POTENTIAL LOCATIONS FOR ARTWORKS:<br>INTERACTIVE, TEMPORARY, OR PERMANENT   |   |            |        | E              |                | Ad a day |
|                                                                                                                            | - BIKE PARKING                                                              |   |            |        | 6              |                |          |
|                                                                                                                            | - FIXED BENCES                                                              |   |            |        | $\mathbf{A}$   |                | A A A    |
|                                                                                                                            | - TREE GRATES                                                               |   |            |        | A" PRUZ        |                |          |
| 0 <del>.</del>                                                                                                             | - COLOR-CHANGING L.E.D. LIGHTS                                              |   |            |        | EXC            |                |          |
| ± 20' WIDE SIDEWALK WITH LIGHTING,<br>FURNISHINGS, AND STREET TREES                                                        |                                                                             |   |            |        |                |                |          |
| EXCHANGE AND HINTON AVENUE TO HAVE<br>COLORED & SCORED CONCRETE PAVING<br>WITH PARKING DELINEATED<br>BY DECORATIVE MARKERS |                                                                             |   | þ          |        |                |                |          |
|                                                                                                                            |                                                                             |   |            |        | 6.5.           |                |          |
|                                                                                                                            | DROP-OFF AND LOADING ZONE                                                   |   |            |        | 6.5" C. MYRT   |                |          |
|                                                                                                                            |                                                                             |   |            |        |                |                |          |
|                                                                                                                            |                                                                             |   |            |        |                |                |          |
|                                                                                                                            |                                                                             |   |            |        |                |                | A Del    |
|                                                                                                                            |                                                                             |   |            |        |                | 1 the          |          |
|                                                                                                                            |                                                                             |   |            | -      |                | -              |          |
|                                                                                                                            |                                                                             | - | 10         | ×      |                |                |          |
|                                                                                                                            |                                                                             | - |            |        |                |                |          |
|                                                                                                                            |                                                                             | - |            |        |                |                |          |
| NOTE                                                                                                                       |                                                                             |   |            |        |                |                |          |
|                                                                                                                            | IS INTENDED TO CONVEY THE GENERAL<br>CHARACTER, & FEATURES OF THE SQUARE.   | - |            |        |                |                |          |
| EXACT LOCATIONS,<br>SPECIFIC FEATURE                                                                                       | LAYOUT, QUANTITIES, & MATERIALS FOR<br>S ARE SUBJECT TO REFINEMENT,         | - |            |        |                |                |          |
| MODIFICATION, & R                                                                                                          |                                                                             |   |            |        |                |                |          |
|                                                                                                                            |                                                                             |   |            | 1      |                | 1/             |          |
|                                                                                                                            |                                                                             |   |            | E      |                |                |          |
|                                                                                                                            |                                                                             |   |            |        |                |                |          |