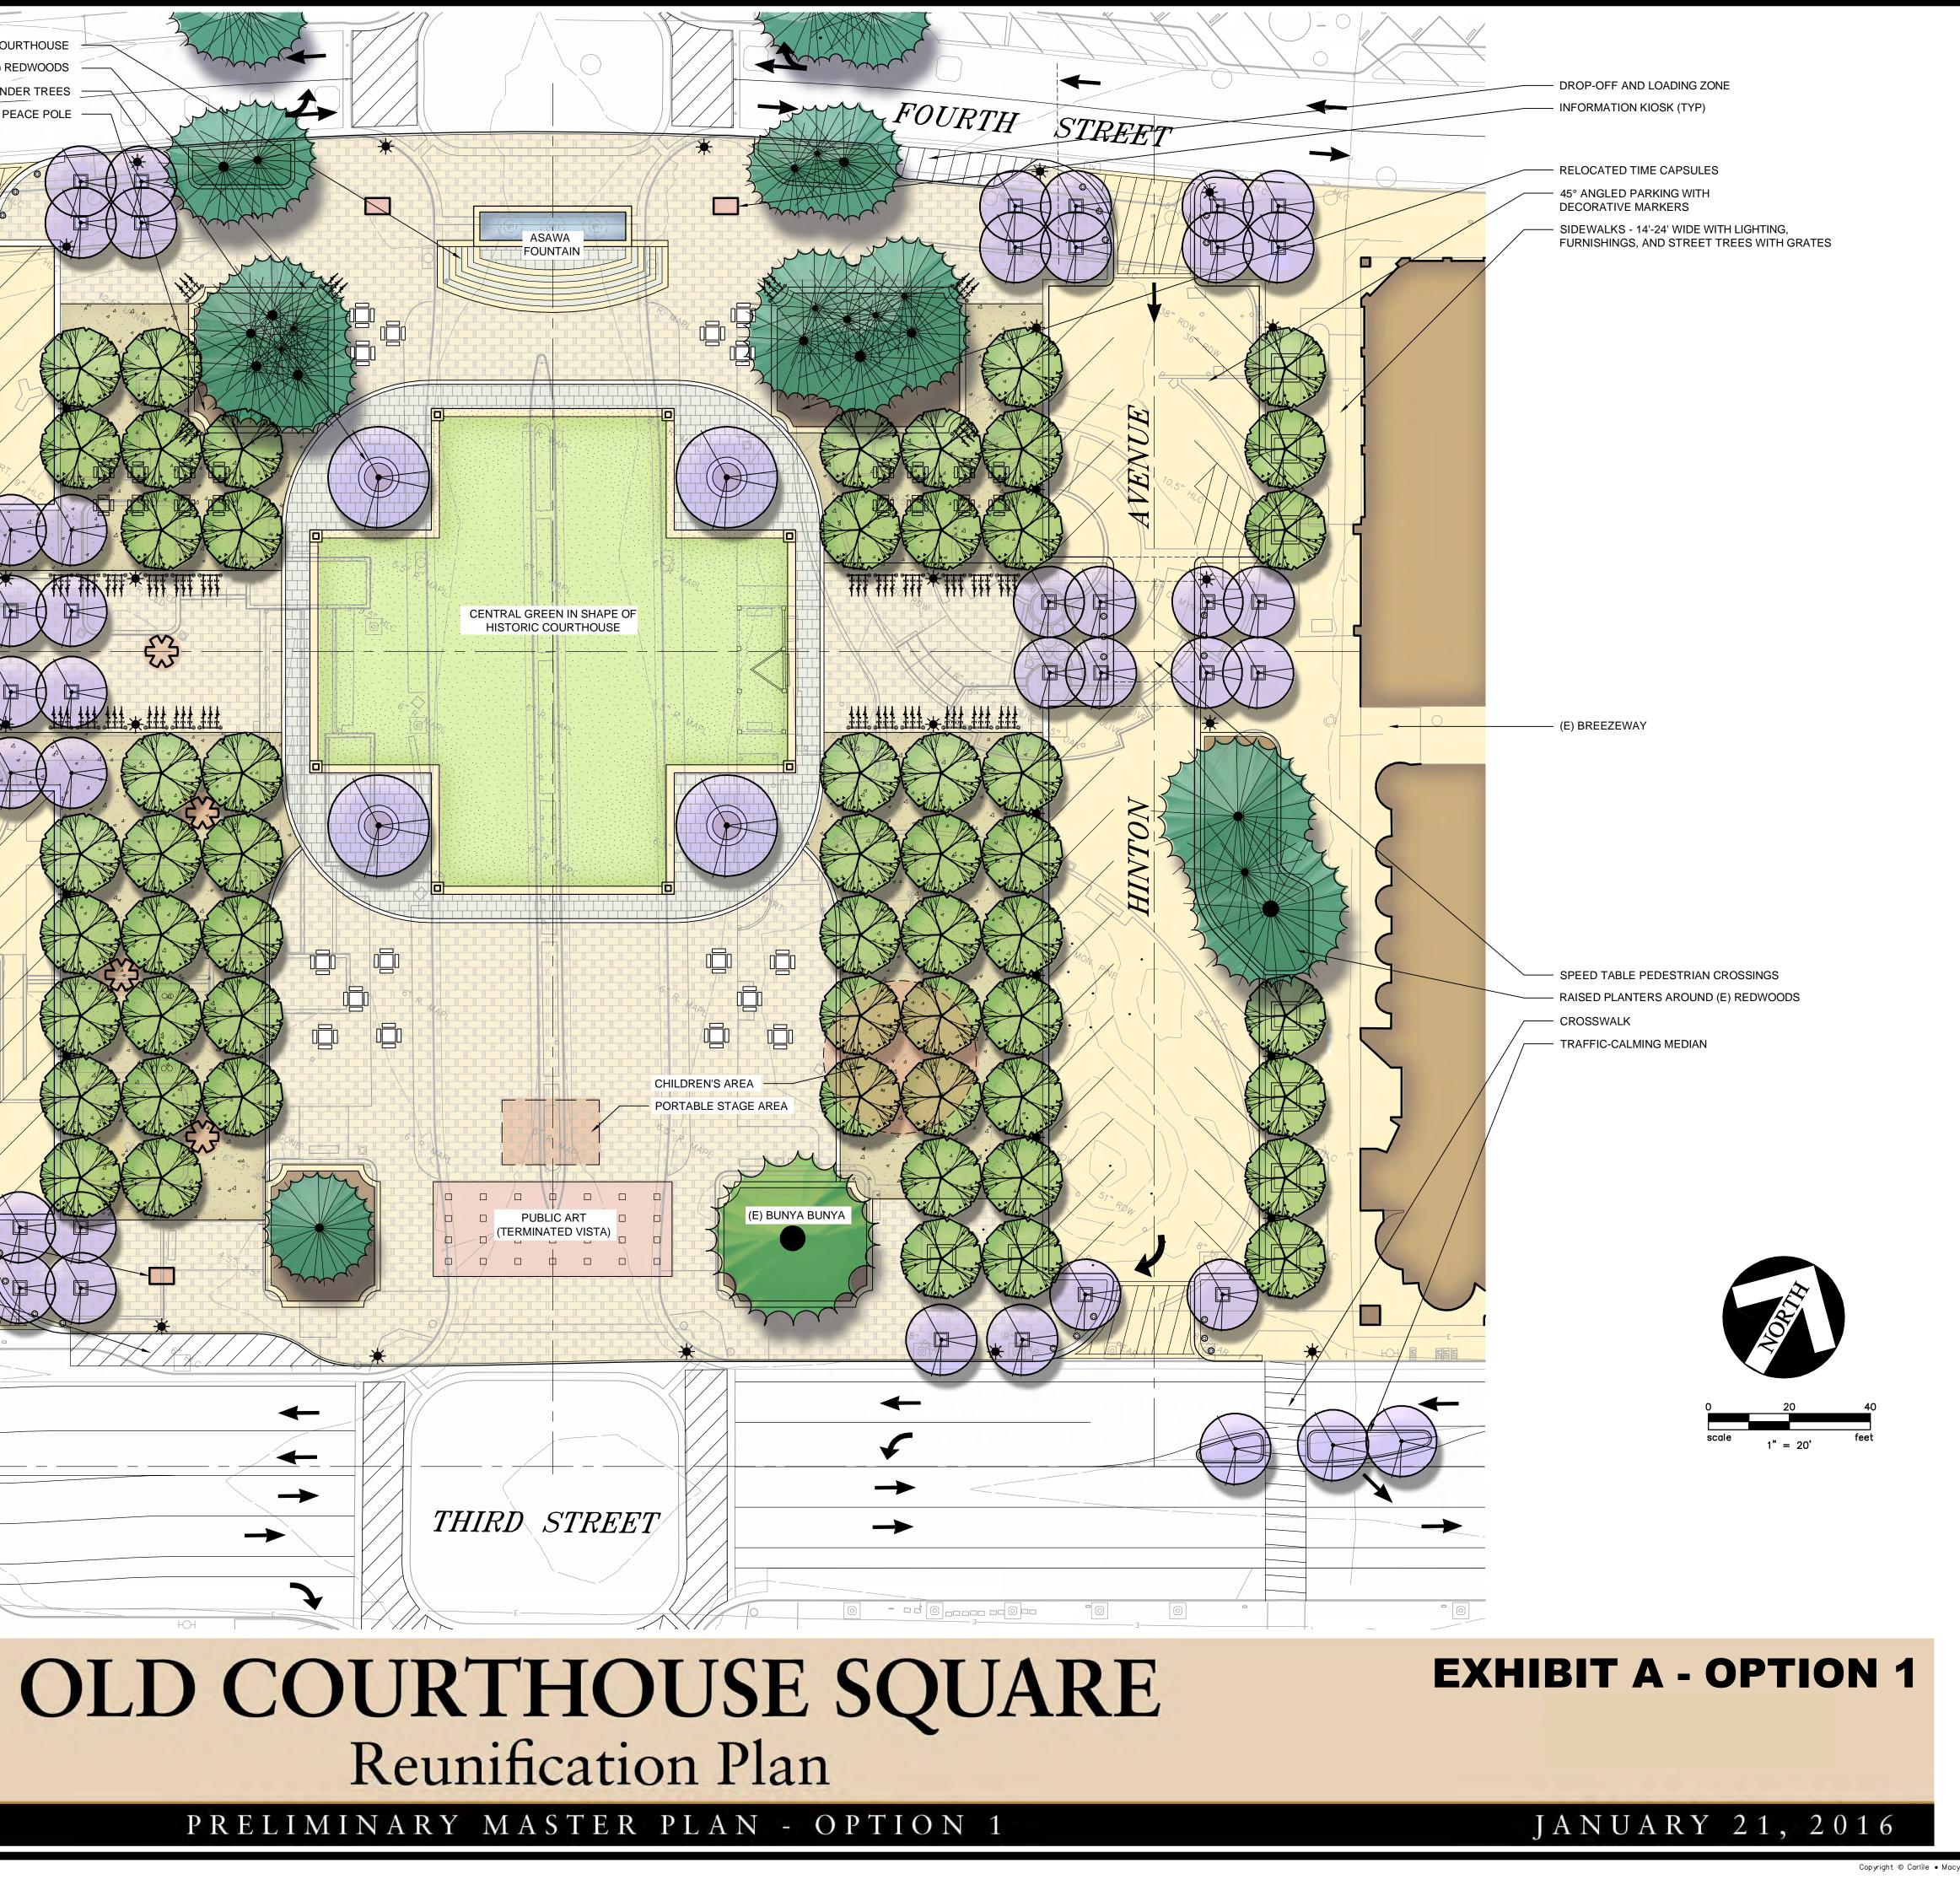

|                                                                                                                            |                                                                             | - | ×          |        |                |                |          |
|----------------------------------------------------------------------------------------------------------------------------|-----------------------------------------------------------------------------|---|------------|--------|----------------|----------------|----------|
| LEGEND                                                                                                                     |                                                                             | - |            | >      | NITE STEPS FRO |                |          |
|                                                                                                                            | _ SIDEWALKS, STREETS, & FLEX-ZONE PARKING:<br>COLORED CONCRETE              | - |            |        |                | NCHES UNDER TH | $\sim$   |
|                                                                                                                            | _ PLAZA PAVING:<br>PERMEABLE PAVERS                                         | - |            |        |                |                |          |
|                                                                                                                            | TREE BOSQUE AREAS:<br>– DECOMPOSED GRANITE OR<br>CRUSHED, RECYCLED CONCRETE | c | $\bigcirc$ |        |                |                |          |
|                                                                                                                            | _ SQUARE PAVING:<br>NATURAL STONE OR CAST PAVERS                            |   |            |        |                | Pilo 1         |          |
| -                                                                                                                          | – MULCH PLANTER<br>AROUND (E) TREES                                         |   |            |        |                |                |          |
|                                                                                                                            | - REINFORCED TURF                                                           |   |            |        |                | J.             |          |
|                                                                                                                            | – ROADWAY PAVING (3RD AND 4TH)                                              |   |            |        |                | 4.5 C. MYRT.   |          |
|                                                                                                                            | (E) TREES TO REMAIN<br>(REDWOODS UNLESS OTHERWISE NOTED)                    |   |            |        |                |                |          |
|                                                                                                                            | - FLOWERING ACCENT TREES                                                    |   |            |        |                |                |          |
|                                                                                                                            | - DECIDUOUS PLAZA SHADE TREES                                               |   |            |        |                |                |          |
| *-                                                                                                                         | - POLE-MOUNTED STREET & AREA LIGHTS                                         |   |            | $\Box$ | 57 mg          |                | A A A    |
| © <del>&lt;</del>                                                                                                          | - BOLLARDS                                                                  |   |            |        | CONE           |                |          |
|                                                                                                                            | - MOVABLE FURNITURE                                                         |   |            |        |                | ". POW         |          |
| \$\$ <del>-</del>                                                                                                          | POTENTIAL LOCATIONS FOR ARTWORKS:<br>INTERACTIVE, TEMPORARY, OR PERMANENT   |   |            |        | E              |                | Ad a day |
|                                                                                                                            | - BIKE PARKING                                                              |   |            |        | 6              |                |          |
|                                                                                                                            | - FIXED BENCES                                                              |   |            |        | $\mathbf{A}$   |                | A A A    |
|                                                                                                                            | - TREE GRATES                                                               |   |            |        | A" PRUZ        |                |          |
| 0 <del>.</del>                                                                                                             | - COLOR-CHANGING L.E.D. LIGHTS                                              |   |            |        | EXC            |                |          |
| ± 20' WIDE SIDEWALK WITH LIGHTING,<br>FURNISHINGS, AND STREET TREES                                                        |                                                                             |   |            |        |                |                |          |
| EXCHANGE AND HINTON AVENUE TO HAVE<br>COLORED & SCORED CONCRETE PAVING<br>WITH PARKING DELINEATED<br>BY DECORATIVE MARKERS |                                                                             |   | þ          |        |                |                |          |
|                                                                                                                            |                                                                             |   |            |        | 6.5.           |                |          |
|                                                                                                                            | DROP-OFF AND LOADING ZONE                                                   |   |            |        | 6.5" C. MYRT   |                |          |
|                                                                                                                            |                                                                             |   |            |        |                |                |          |
|                                                                                                                            |                                                                             |   |            |        |                |                |          |
|                                                                                                                            |                                                                             |   |            |        |                |                | A Del    |
|                                                                                                                            |                                                                             |   |            |        |                | 1 the          |          |
|                                                                                                                            |                                                                             |   |            | -      |                | -              |          |
|                                                                                                                            |                                                                             | - | 10         | ×      |                |                |          |
|                                                                                                                            |                                                                             | - |            |        |                |                |          |
|                                                                                                                            |                                                                             | - |            |        |                |                |          |
| NOTE                                                                                                                       |                                                                             |   |            |        |                |                |          |
|                                                                                                                            | IS INTENDED TO CONVEY THE GENERAL<br>CHARACTER, & FEATURES OF THE SQUARE.   | - |            |        |                |                |          |
| EXACT LOCATIONS,<br>SPECIFIC FEATURE                                                                                       | LAYOUT, QUANTITIES, & MATERIALS FOR<br>S ARE SUBJECT TO REFINEMENT,         | - |            |        |                |                |          |
| MODIFICATION, & R                                                                                                          |                                                                             |   |            |        |                |                |          |
|                                                                                                                            |                                                                             |   |            | 1      |                | 1/             |          |
|                                                                                                                            |                                                                             |   |            | E      |                |                |          |
|                                                                                                                            |                                                                             |   |            |        |                |                |          |

SANTA ROSA, CA