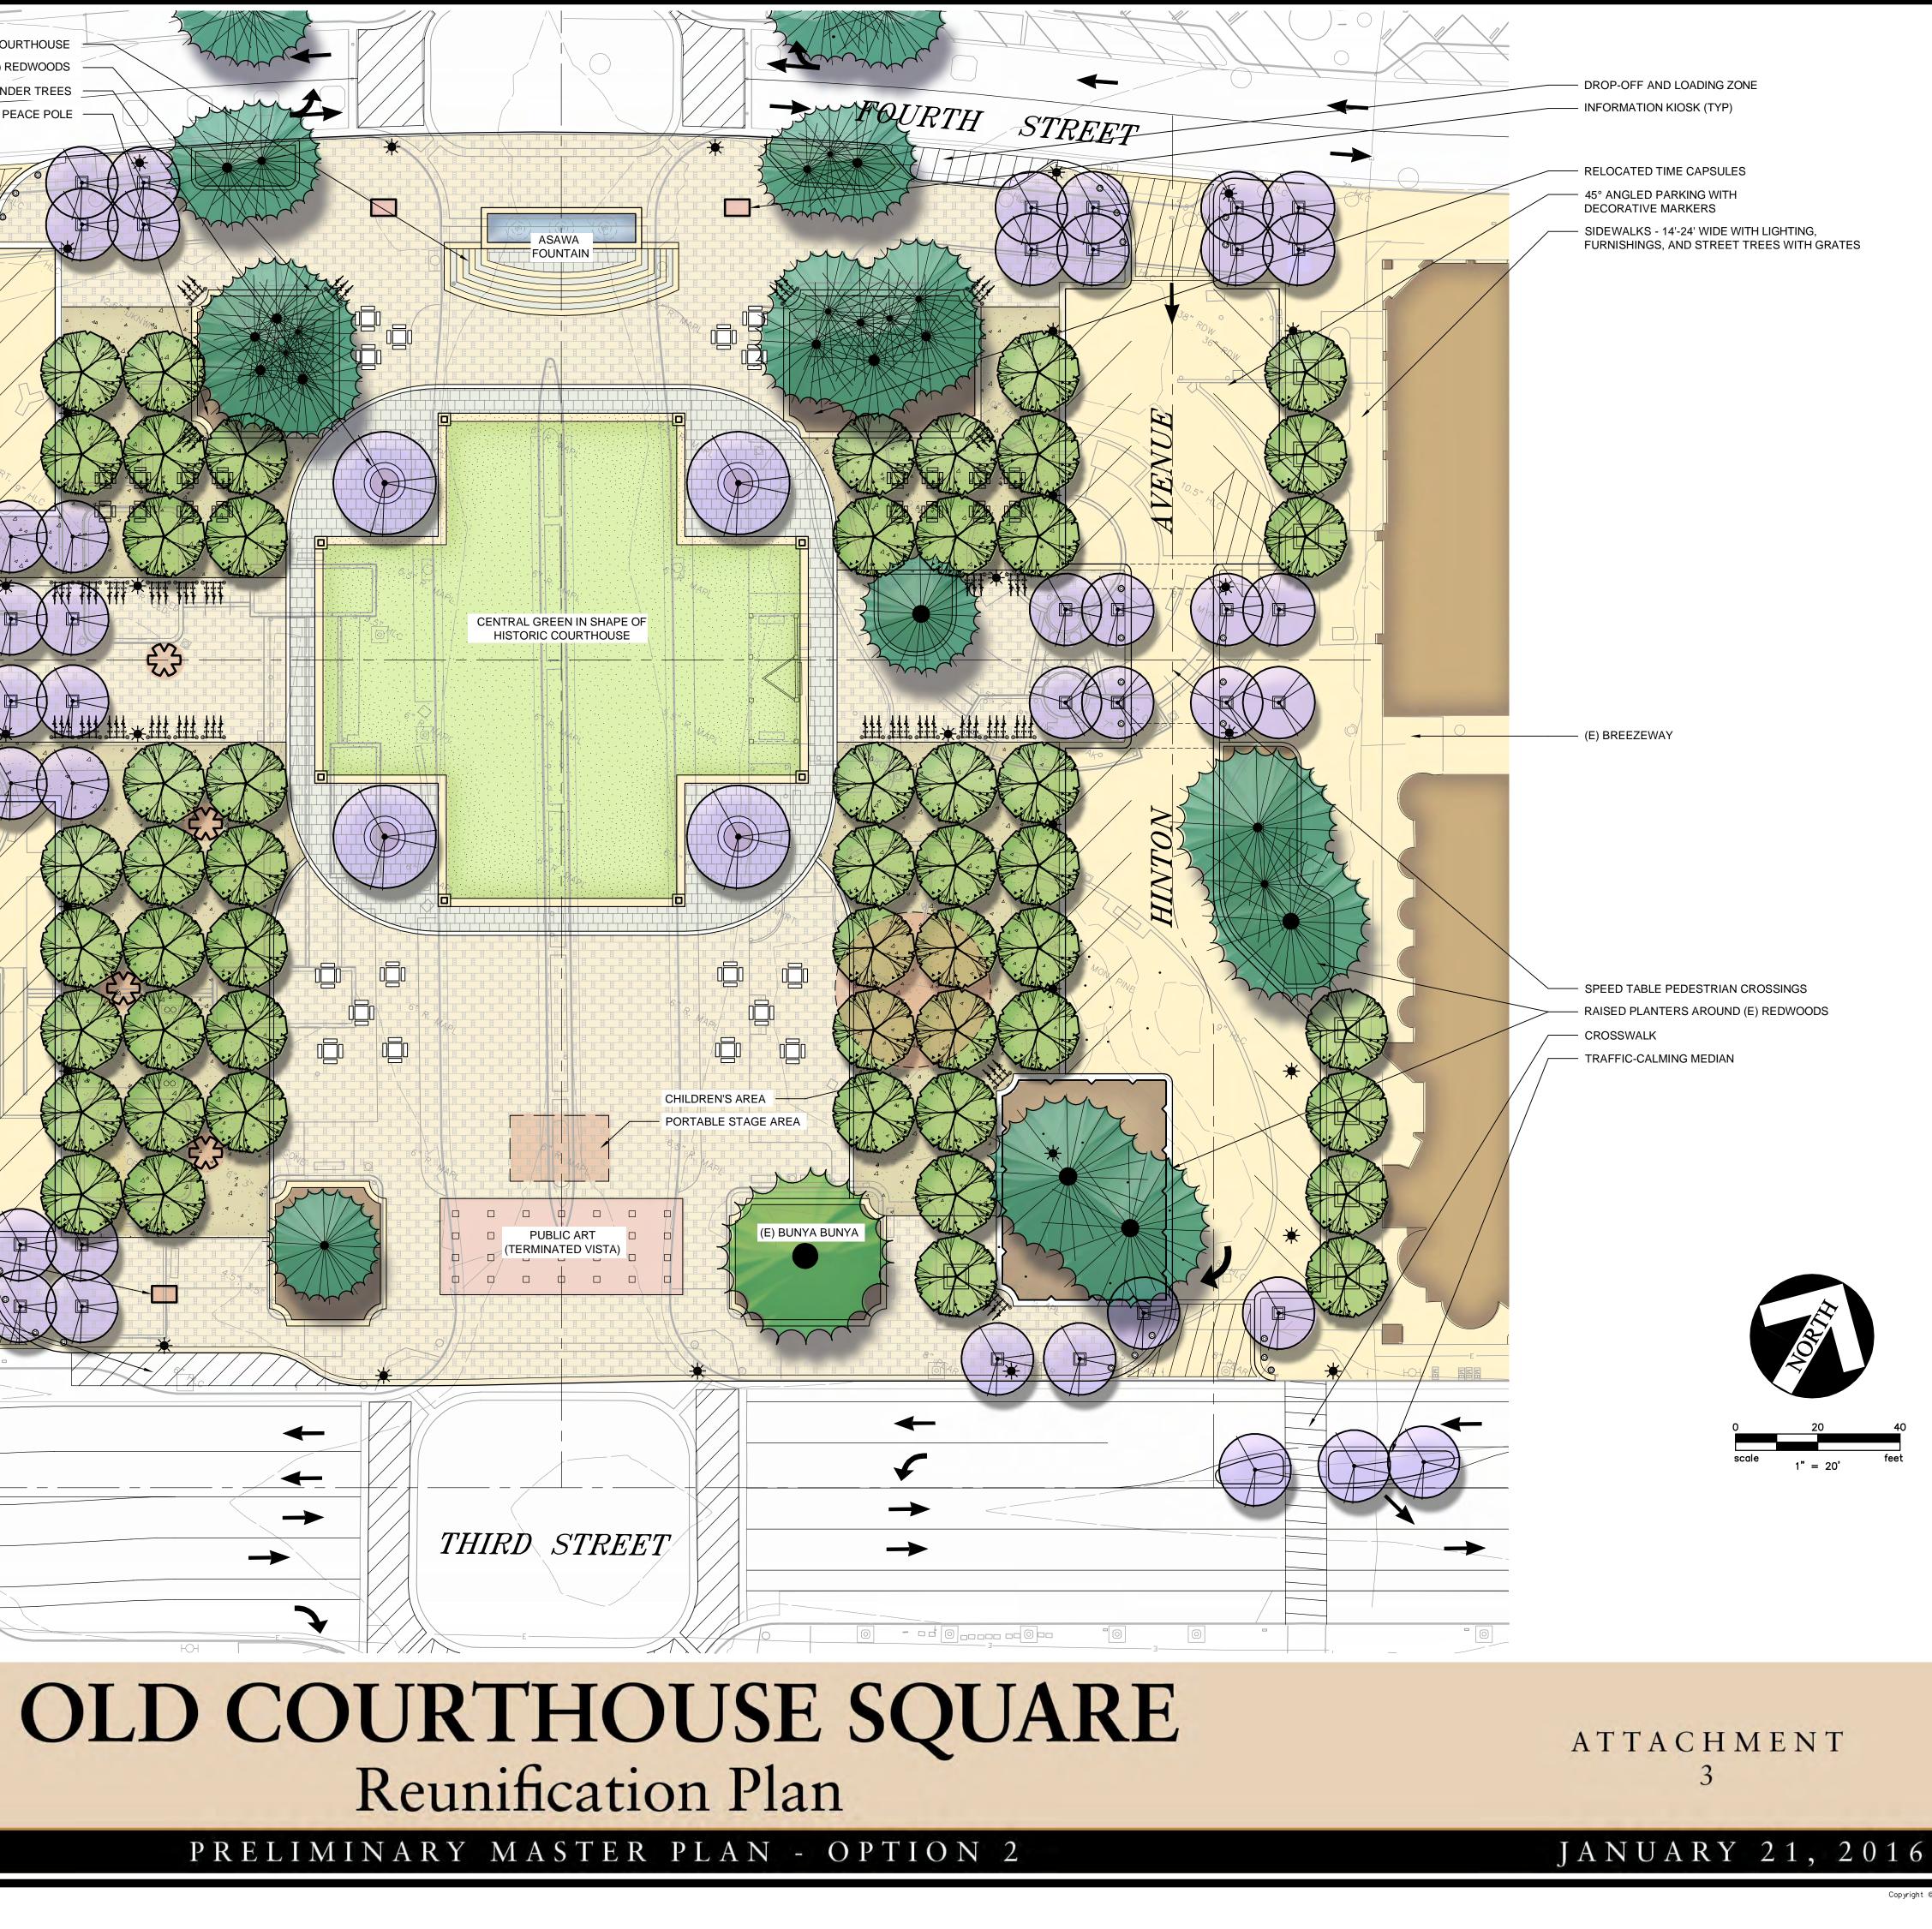

| LEGEND                                 |                                                                                                                                                             |       |            | )          | E STEPS FROM OLD                                  |        |
|----------------------------------------|-------------------------------------------------------------------------------------------------------------------------------------------------------------|-------|------------|------------|---------------------------------------------------|--------|
| -                                      | SIDEWALKS, STREETS, & FLEX-ZONE PARE<br>COLORED CONCRETE                                                                                                    | KING: |            |            | PLANTERS AROUND (<br>CIRCULAR BENCHES<br>RELOCATE |        |
|                                        | PLAZA PAVING:<br>PERMEABLE PAVERS                                                                                                                           |       |            |            |                                                   | 70     |
|                                        | TREE BOSQUE AREAS:<br>DECOMPOSED GRANITE OR<br>CRUSHED, RECYCLED CONCRETE                                                                                   |       | $\bigcirc$ | - Cri C    |                                                   |        |
|                                        | SQUARE PAVING:<br>NATURAL STONE OR CAST PAVERS                                                                                                              |       |            |            | 440                                               |        |
| -                                      | MULCH PLANTER<br>AROUND (E) TREES                                                                                                                           |       |            |            |                                                   |        |
|                                        | REINFORCED TURF                                                                                                                                             |       |            |            | JAN SALAN                                         |        |
|                                        | ROADWAY PAVING (3RD AND 4TH)                                                                                                                                |       | ł          |            |                                                   |        |
|                                        | (E) TREES TO REMAIN<br>(REDWOODS UNLESS OTHERWISE NOTED)                                                                                                    | )     |            |            |                                                   |        |
|                                        | FLOWERING ACCENT TREES                                                                                                                                      |       |            |            |                                                   |        |
|                                        | DECIDUOUS PLAZA SHADE TREES                                                                                                                                 |       |            |            |                                                   |        |
| *-                                     | POLE-MOUNTED STREET & AREA LIGHTS                                                                                                                           |       |            |            | 51.0                                              |        |
| ®                                      | BOLLARDS                                                                                                                                                    |       |            |            | SONE ROW                                          |        |
| · <b>D</b> ······                      | MOVABLE FURNITURE                                                                                                                                           |       |            |            | So" Row                                           | A da a |
| £3                                     | POTENTIAL LOCATIONS FOR ARTWORKS:<br>INTERACTIVE, TEMPORARY, OR PERMANE                                                                                     | NT    |            |            |                                                   |        |
| °++++<br>₩+++<br>\$ \$ \$ }            | BIKE PARKING                                                                                                                                                |       |            |            |                                                   |        |
|                                        | FIXED BENCES                                                                                                                                                |       |            |            |                                                   |        |
| <b></b>                                | TREE GRATES                                                                                                                                                 |       |            |            | A" PRVA                                           |        |
|                                        | COLOR-CHANGING L.E.D. LIGHTS                                                                                                                                | _ /   |            |            | EXC.                                              |        |
|                                        | 20' WIDE SIDEWALK WITH LIGHTING, ——<br>FURNISHINGS, AND STREET TREES                                                                                        |       |            |            |                                                   |        |
|                                        | ORED & SCORED CONCRETE PAVING<br>WITH PARKING DELINEATED<br>BY DECORATIVE MARKERS                                                                           |       |            |            |                                                   |        |
|                                        | INFORMATION KIOSK                                                                                                                                           |       |            |            | 5.5" C. MYRT                                      |        |
|                                        |                                                                                                                                                             |       |            |            |                                                   |        |
|                                        |                                                                                                                                                             |       |            |            |                                                   |        |
| NOTE                                   |                                                                                                                                                             |       |            | — <u> </u> | <u> </u>                                          |        |
| ARRANGEMENTS, CH<br>EXACT LOCATIONS, L | S INTENDED TO CONVEY THE GENERAL<br>IARACTER, & FEATURES OF THE SQUARE.<br>AYOUT, QUANTITIES, & MATERIALS FOR<br>ARE SUBJECT TO REFINEMENT,<br>ARRANGEMENT. |       |            |            |                                                   |        |
|                                        |                                                                                                                                                             |       |            | \<br>\     |                                                   |        |